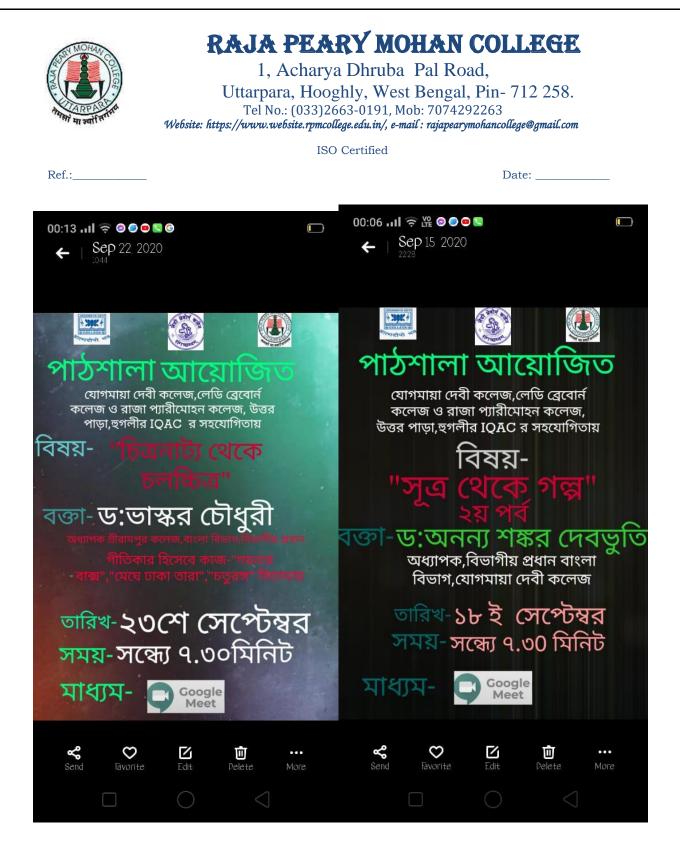

Assesment :

- 1. Pictures of Classes
- 2. Topics Taught

**Evidence of Success:** Students actively attend the classes and perform all assignments. Specialinterest is shown by them towards the topics taught by all the Professors. New thinking and possibilities and their own views were expressed very well and the new thought process that was given to them been a new account for them.

### <u>Classes</u>

- The E-পাঠশালা conducts regular online classes from 19th August 2020.
- The classes are taken regularly from Monday to Saturday.
- The classes are taken from 6pm to 8pm.
- The notifications regarding the classes are given at the E-পাঠশালা Facebook Page and at the college website.

# <u>Cultural Programmes</u>

Beside teaching,the E-পাঠশালা also involves its students in different cultural programmes,which help them to think about new ideas and also help them to build up their own imagination skills.So,we can say that E-পাঠশালা helps in an alround development of a student.