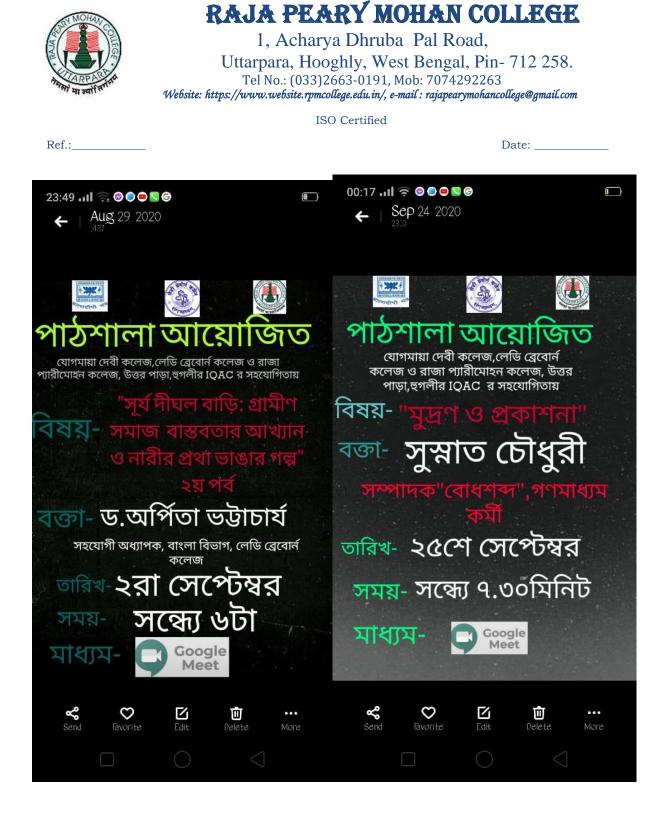

Assesment :

- 1. Pictures of Classes
- 2. Topics Taught

**Evidence of Success:** Students actively attend the classes and perform all assignments. Specialinterest is shown by them towards the topics taught by all the Professors. New thinking and possibilities and their own views were expressed very well and the new thought process that was given to them been a new account for them.

### <u>Classes</u>

- The E-পাঠশালা conducts regular online classes from 19th August 2020.
- The classes are taken regularly from Monday to Saturday.
- The classes are taken from 6pm to 8pm.
- The notifications regarding the classes are given at the E-পাঠশালা Facebook Page and at the college website.

# <u>Cultural Programmes</u>

Beside teaching,the E-পাঠশালা also involves its students in different cultural programmes,which help them to think about new ideas and also help them to build up their own imagination skills.So,we can say that E-পাঠশালা helps in an alround development of a student.