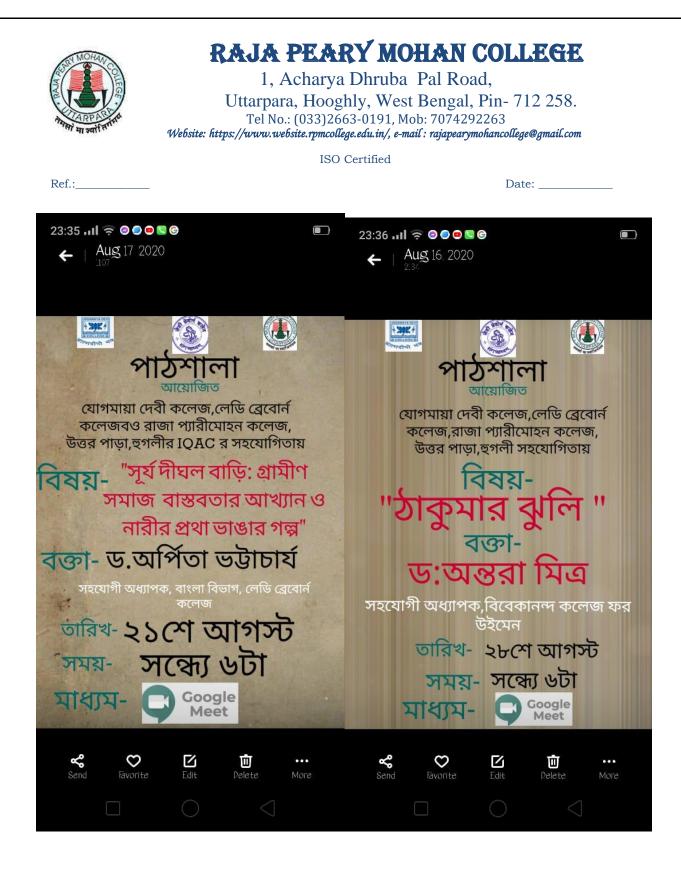

ISO Certified

Ref.:

Date: \_\_\_\_\_

Pictures of E-Pathsala :

"Live as if you were to die tomorrow.Learn as if you were to live forever." - Mahatma Gandhi

<u>Admin Panel</u>

Dr. Paramita Bandyopadhyay Associate Professor,Jogamaya Devi College

### <u>Classes</u>

- The E-পাঠশালা conducts regular online classes from 19th August 2020.
- The classes are taken regularly from Monday to Saturday.
- The classes are taken from 6pm to 8pm.
- The notifications regarding the classes are given at the E-পাঠশালা Facebook Page and at the college website.