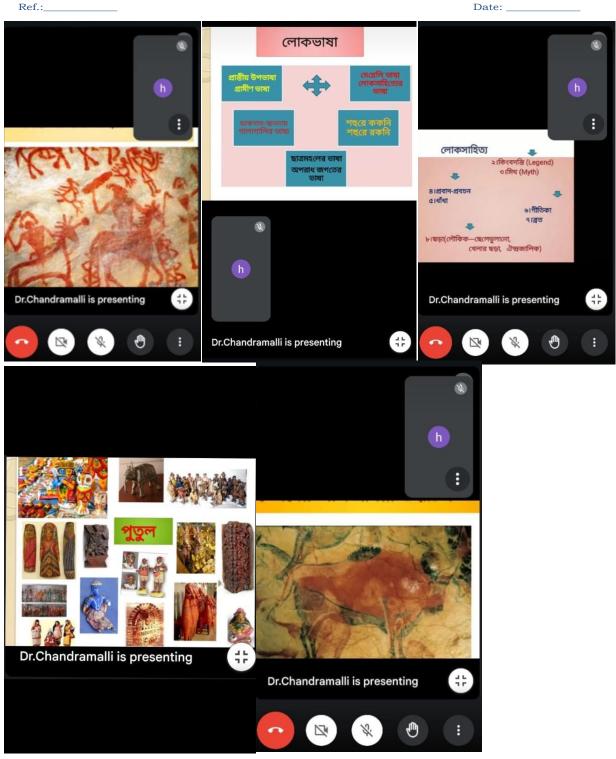

Keeping all this in mind the college started the course in the academic session 2022-23

for all 6<sup>th</sup> semester students of Dept. of Bengali. The course is conducted by the Department of Bengali, in collaboration with Tollygunge Academy of Folklore. Classes are held once a week. The classes were arranged in online mode in Google Meet. The field work was done in Dhapdhapi , Chandakhali in South 24 parganas , West Bengal. They gave theoretical exams and submitted answer sheet through e-mail.

ISO Certified

Date: \_\_\_\_\_

- Unit 1 (5 Hrs.)
- 1. Origin of Folklore ,Theory of Morgan / Chandramalli Sengupta (6 May/ 2 hrs.)
- 2. Folk belief Magic, Mana totem, taboo (MMTT) / Debtusi Mishra Choudhury (12 and 13 May/ 1.5 hrs. each class/ Total 3 hrs.)
- Unit 2 (7 Hrs.)
- 1. Myth, Legend, Folklore / Sampan Chakraborty (19 and 20 May / 2hrs.)
- 2. A. Puzzle / Munmun Chatterjee (26 May / 1hr.)
  B. Proverb / Munmun Chatterjee (27 May / 1hr.)
  C. Rhyme / Shantunu Bhattacharya (29 May / 1.5 hrs.)
  D. Vow / Madhabi Sarkar (30 May / 1.5 hrs.)
- Unit 3 (4 Hrs.)
- 1. Chhau, Bounach / Shatabdi Acharya (2 June / 2hrs.) Guest
- 2. Bhaoaiya, Bhatiali, Jhumur / Sujata Mitra ( 3 June / 2hrs.) Guest
- Unit 4 (4 Hrs.)
- 1. Aalkaap, Gambhira / Souren Bandopadhyay (9 June / 2hrs.) Guest
- 2. Aalpana / Madhuri Sarkar (12 June/ 1hr.)
- 3. Pot / Bijan Kumar Mondal (13 June/1hr.)
- Unit 5 (10 Hrs.)
- 1. Field Research / Madhuri Sarkar and Bijan Kumar Mondal (Practical 4 hrs./ 1 day in June )
- 2. A. Methods of Type Motif / Sharmishta Dey Basu (16 June /1.5 hrs.)
  - B. Physicalist Method / Sharmistha Dey Basu ( 7 June / 1.5 hrs.)

C. Psycho analysis Method / Chandramalli Sengupta ( 21 June / 1.5 hrs.)

1, Acharya Dhruba Pal Road, Uttarpara, Hooghly, West Bengal, Pin- 712 258. Tel No.: (033)2663-0191, Mob: 7074292263 Website: https://www.website.rpmcollege.edu.in/, e-mail: rajapearymohancollege@gmail.com