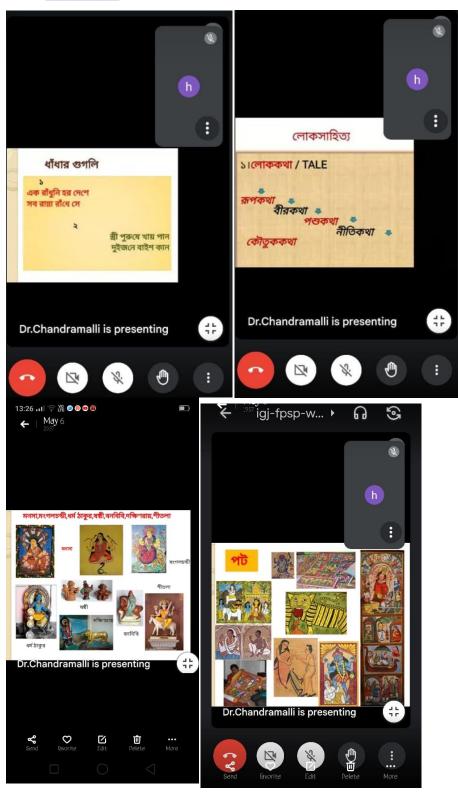

ISO Certified

Date: \_\_\_\_\_

- Unit 1 (5 Hrs.)
- 1. Origin of Folklore ,Theory of Morgan / Chandramalli Sengupta (6 May/ 2 hrs.)
- 2. Folk belief Magic, Mana totem, taboo (MMTT) / Debtusi Mishra Choudhury (12 and 13 May/ 1.5 hrs. each class/ Total 3 hrs.)
- Unit 2 (7 Hrs.)
- 1. Myth, Legend, Folklore / Sampan Chakraborty (19 and 20 May / 2hrs.)
- 2. A. Puzzle / Munmun Chatterjee (26 May / 1hr.)
  B. Proverb / Munmun Chatterjee (27 May / 1hr.)
  C. Rhyme / Shantunu Bhattacharya (29 May / 1.5 hrs.)
  D. Vow / Madhabi Sarkar (30 May / 1.5 hrs.)
- Unit 3 (4 Hrs.)
- 1. Chhau, Bounach / Shatabdi Acharya (2 June / 2hrs.) Guest
- 2. Bhaoaiya, Bhatiali, Jhumur / Sujata Mitra ( 3 June / 2hrs.) Guest
- Unit 4 (4 Hrs.)
- 1. Aalkaap, Gambhira / Souren Bandopadhyay (9 June / 2hrs.) Guest
- 2. Aalpana / Madhuri Sarkar (12 June/ 1hr.)
- 3. Pot / Bijan Kumar Mondal (13 June/1hr.)
- Unit 5 (10 Hrs.)
- 1. Field Research / Madhuri Sarkar and Bijan Kumar Mondal (Practical 4 hrs./ 1 day in June )
- 2. A. Methods of Type Motif / Sharmishta Dey Basu (16 June /1.5 hrs.)
  - B. Physicalist Method / Sharmistha Dey Basu ( 7 June / 1.5 hrs.)

C. Psycho analysis Method / Chandramalli Sengupta ( 21 June / 1.5 hrs.)

1, Acharya Dhruba Pal Road, Uttarpara, Hooghly, West Bengal, Pin- 712 258. Tel No.: (033)2663-0191, Mob: 7074292263 Website: https://www.website.rpmcollege.edu.in/, e-mail: rajapearymohancollege@gmail.com

#### Unit 4/4 Hrs.

- 1. Aalkaap, Gambhira / Souren Bandopadhyay (9 June/2hrs.)Guest
- A. Aalpana / Madhuri Sarkar (12 June/ 1hr.) 2
- 3. Pot/Bijan Kumar Mondal (13 June/1hr.)