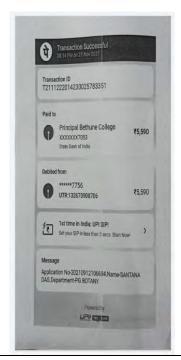

RY(Acting),UCAC,CU

e his close black Collect Physicani.

CALCUSTA UNIVERSITY - ONLINE BAYMENT

B7/1 COLLEGE STREET, , KOLKATA 700873 Date 25-May 2023

SBCoffeet Reference

Number

DUM9905573

Category:

PAYMENT OF FREE SYCLUDING TUTTION FEES

mount )

61414

SESSION :

2027-2023

NAME OF CANDIDATE

SATHIN BANK

ROLL NUMBER

1392/BNG/233258

SEMESTER

SIRD AND 4TH

STREAM:

MA

SUBJECT:

BENGALL

MOBILE NO :

6291817657

CATABORY:

GEN

TUITION FEES

1200

LIBRARY FRES:

200

GAME FEES

19

UNION PEES

1.0

MAGAZINE FEES

12

STUDENTS AID FUND

10

STUDENT HEALTH HOME

FEES:

Transaction charge:

0.00