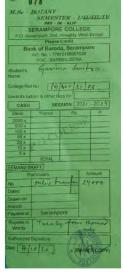

- 1. Name (Capital) SHILPA GHOSH
- 2. Father's/Husband's Name GANESH GHOSH
- 3. Permanent Address MILL KALACHARA CHANDITALA, HOOGHLY Rly. Station . DANKUNI
- 4. Present Residential Address VILL-KALACHARA CHANDITALA . HOOGHLY
- 5. Date of Birth . 06 . 0 5. 200 1
- 6. a) Subject of Study ... BENGALI
  - b) Date of Admission 02:10:2021 c) Session 2021 2023

  - d) Year: 1st/2nd
  - e) Roll No. 331

Verified by

Secretary

Date of Issue. 17-03-2022