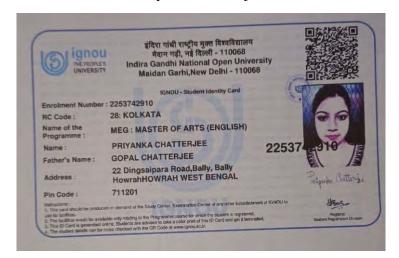

- 1. Name (Capital) SHILPA GHOSH
- 2. Father's/Husband's Name GANESH GHOSH
- 3. Permanent Address MILL KALACHARA CHANDITALA, HOOGHLY Rly. Station . DANKUNI
- 4. Present Residential Address VILL-KALACHARA CHANDITALA . HOOGHLY
- 5. Date of Birth . 06 . 0 5. 200 1
- 6. a) Subject of Study ... BENGALI
  - b) Date of Admission 02:10:2021 c) Session 2021 2023

  - d) Year: 1st/2nd
  - e) Roll No. 331

Verified by

Secretary

Date of Issue. 17-03-2022