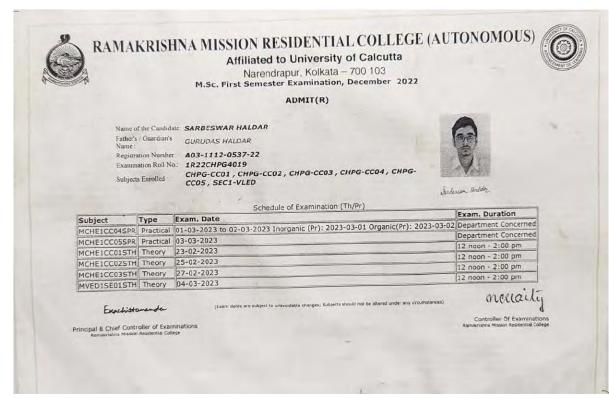

|    | DEPARTMENT OF PHYSICS    |                        |                                                                          |             |  |  |
|----|--------------------------|------------------------|--------------------------------------------------------------------------|-------------|--|--|
| 1. | Aparajito<br>Bhattachaya | B.Sc (H) in<br>Physics | St. Xavier College (Cu)                                                  | M.Sc        |  |  |
| 2. | Sumit Seal               | B.Sc (H) in<br>Physics | University Of North Bengal                                               | M.Sc        |  |  |
| 3. | Anumita<br>Mukhopadhyay  | B.Sc (H) in<br>Physics | Ramakrishna Mission<br>Vivekananda Educational and<br>Research Institute | M.Sc        |  |  |
| 4. | Trisha Dutta             | B.Sc (H) in<br>Physics | IIEST, Shibpur                                                           | M.Sc        |  |  |
| 5. | Debanjan Bagui           | B.Sc (H) in<br>Physics | University of Calcutta, Jadavpur<br>University                           | M.Sc,M.Tech |  |  |
| 6. | Mousumi Mondal           | B.Sc (H) in<br>Physics | University of Calcutta                                                   | B.Tech      |  |  |
| 7. | Joydip Dey               | B.Sc (H) in<br>Physics | IIT Kharagpur, Saha Institute of Nuclear Physics                         | M.Sc, Phd   |  |  |

| 8. | Debasmita De | B.Sc (H) in | University of Calcutta | M.Sc |
|----|--------------|-------------|------------------------|------|

| 8. | Debasmita De | B.Sc (H) in Physics    | University of Calcutta   | M.Sc |
|----|--------------|------------------------|--------------------------|------|
| 9. | Ishani Dutta | B.Sc (H) in<br>Physics | Banaras Hindu University | M.Sc |