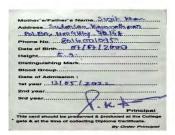

- 1. Name (Capital) SHILPA GHOSH
- 2. Father's/Husband's Name GANESH GHOSH
- 3. Permanent Address MILL KALACHARA CHANDITALA, HOOGHLY Rly. Station . DANKUNI
- 4. Present Residential Address VILL-KALACHARA CHANDITALA . HOOGHLY
- 5. Date of Birth . 06 . 0 5. 200 1
- 6. a) Subject of Study ... BENGALI
  - b) Date of Admission 02:10:2021 c) Session 2021 2023

  - d) Year: 1st/2nd
  - e) Roll No. 331

Verified by

Secretary

Date of Issue. 17-03-2022