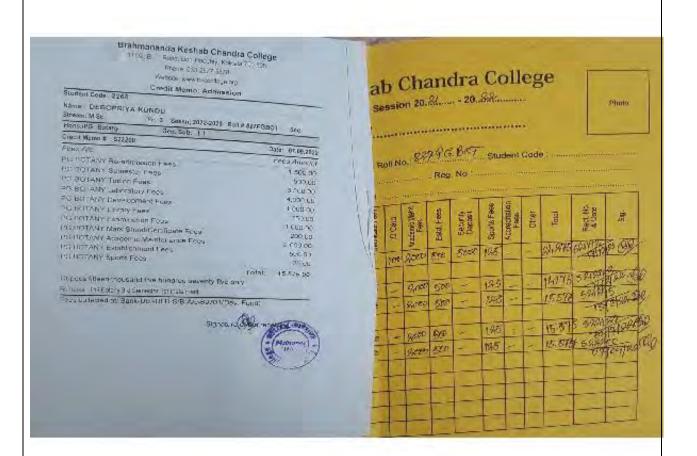

- 1. Name (Capital) SHILPA GHOSH
- 2. Father's/Husband's Name GANESH GHOSH
- 3. Permanent Address MILL KALACHARA CHANDITALA, HOOGHLY Rly. Station . DANKUNI
- 4. Present Residential Address VILL-KALACHARA CHANDITALA . HOOGHLY
- 5. Date of Birth . 06 . 0 5. 200 1
- 6. a) Subject of Study ... BENGALI
  - b) Date of Admission 02:10:2021 c) Session 2021 2023

  - d) Year: 1st/2nd
  - e) Roll No. 331

Verified by

Secretary

Date of Issue. 17-03-2022