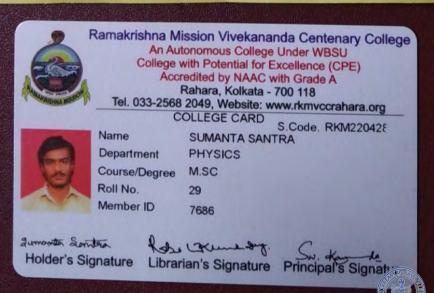

|    | DEPARTMENT OF PHYSICS    |                        |                                                                          |             |  |  |
|----|--------------------------|------------------------|--------------------------------------------------------------------------|-------------|--|--|
| 1. | Aparajito<br>Bhattachaya | B.Sc (H) in<br>Physics | St. Xavier College (Cu)                                                  | M.Sc        |  |  |
| 2. | Sumit Seal               | B.Sc (H) in<br>Physics | University Of North Bengal                                               | M.Sc        |  |  |
| 3. | Anumita<br>Mukhopadhyay  | B.Sc (H) in<br>Physics | Ramakrishna Mission<br>Vivekananda Educational and<br>Research Institute | M.Sc        |  |  |
| 4. | Trisha Dutta             | B.Sc (H) in<br>Physics | IIEST, Shibpur                                                           | M.Sc        |  |  |
| 5. | Debanjan Bagui           | B.Sc (H) in<br>Physics | University of Calcutta, Jadavpur<br>University                           | M.Sc,M.Tech |  |  |
| 6. | Mousumi Mondal           | B.Sc (H) in<br>Physics | University of Calcutta                                                   | B.Tech      |  |  |
| 7. | Joydip Dey               | B.Sc (H) in<br>Physics | IIT Kharagpur, Saha Institute of Nuclear Physics                         | M.Sc, Phd   |  |  |