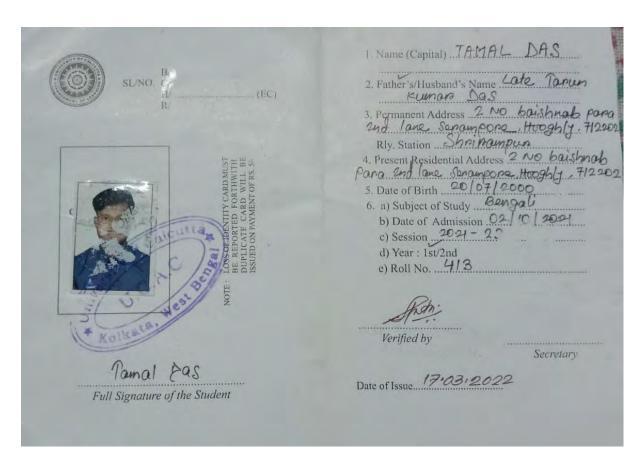

| 19. | Tamal Das        | B.A (H) in<br>Bengali | Calcutta University | M.A |
|-----|------------------|-----------------------|---------------------|-----|
| 20. | Sayan Sarkar     | B.A (H) in<br>Bengali | Calcutta University | M.A |
| 21. | Sahosrabdi Malik | B.A (H) in<br>Bengali | Calcutta University | M.A |
| 22. | Anurag Shaw      | B.A (H) in<br>Bengali | Calcutta University | M.A |
| 23. | Rathin Banik     | B.A (H) in<br>Bengali | Calcutta University | M.A |