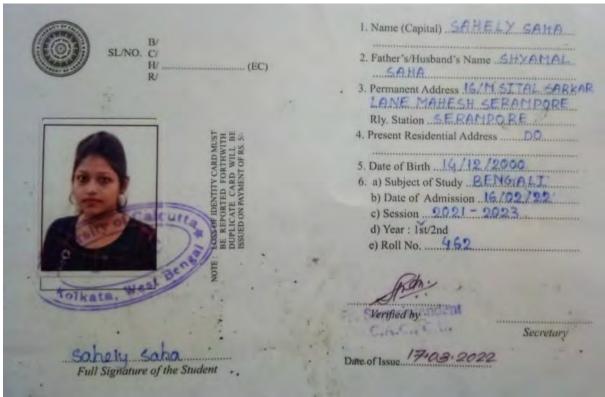

- 1. Name (Capital) SHILPA GHOSH
- 2. Father's/Husband's Name GANESH GHOSH
- 3. Permanent Address MILL KALACHARA CHANDITALA, HOOGHLY Rly. Station . DANKUNI
- 4. Present Residential Address VILL-KALACHARA CHANDITALA . HOOGHLY
- 5. Date of Birth . 06 . 0 5. 200 1
- 6. a) Subject of Study ... BENGALI
  - b) Date of Admission 02:10:2021 c) Session 2021 2023

  - d) Year: 1st/2nd
  - e) Roll No. 331

Verified by

Secretary

Date of Issue. 17-03-2022