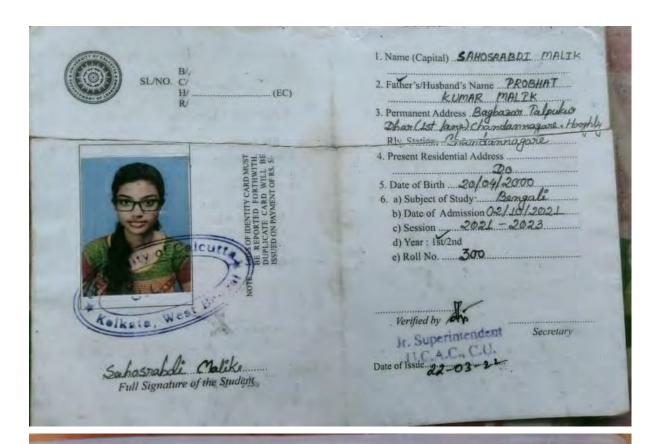

- 1. Name (Capital) SHILPA GHOSH
- 2. Father's/Husband's Name GANESH GHOSH
- 3. Permanent Address MILL KALACHARA CHANDITALA, HOOGHLY Rly. Station . DANKUNI
- 4. Present Residential Address VILL-KALACHARA CHANDITALA . HOOGHLY
- 5. Date of Birth . 06 . 0 5. 200 1
- 6. a) Subject of Study ... BENGALI
  - b) Date of Admission 02:10:2021 c) Session 2021 2023

  - d) Year: 1st/2nd
  - e) Roll No. 331

Verified by

Secretary

Date of Issue. 17-03-2022