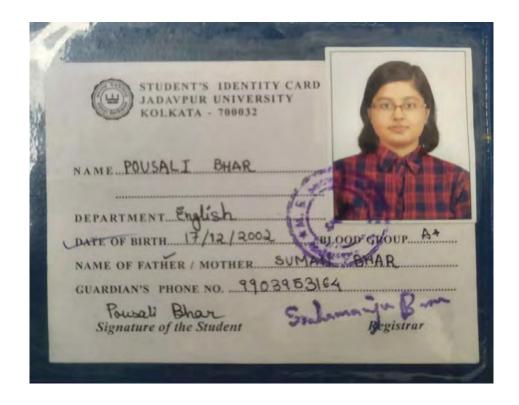

- 1. Name (Capital) SHILPA GHOSH
- 2. Father's/Husband's Name GANESH GHOSH
- 3. Permanent Address MILL KALACHARA CHANDITALA, HOOGHLY Rly. Station . DANKUNI
- 4. Present Residential Address VILL-KALACHARA CHANDITALA . HOOGHLY
- 5. Date of Birth . 06 . 0 5. 200 1
- 6. a) Subject of Study ... BENGALI
  - b) Date of Admission 02:10:2021 c) Session 2021 2023

  - d) Year: 1st/2nd
  - e) Roll No. 331

Verified by

Secretary

Date of Issue. 17-03-2022