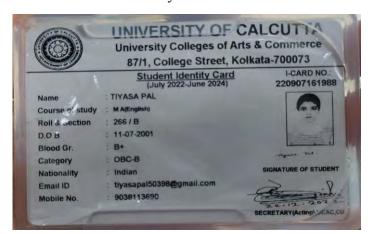

## **UNIVERSITY OF CALCUTTA**

University Colleges of Arts & Commerce 87/1, College Street, Kolkata-700073

Student Identity Card (July 2022-June 2024)

Name : RESHNI CHAKRABORTY

Course of study : M A (Bengali)

Roll & Section : 252 / B

D.O.B : 14-09-2001

Blood Gr. : A+

Category : GENERAL

Nationality : Indian

Email ID : reshni.chakraborty@gmail.com

Mobile No. : 6291206349

I-CARD NO.: 220909168160

Recent Criving in I

SIGNATURE OF STUDENT

SECRETARY(Acting),UCAC,CU