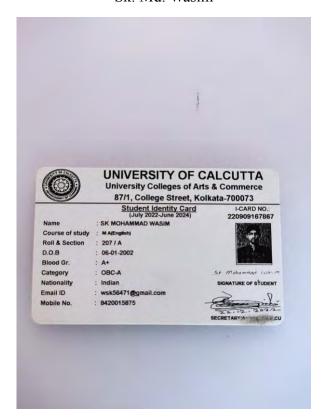

| DEPARTMENT OF HISTORY |                   |                           |                             |                                         |
|-----------------------|-------------------|---------------------------|-----------------------------|-----------------------------------------|
| 1.                    | Bikram Mallick    | B.A (Hons.)<br>in History | University of Calcutta      | M.A. in Islamic<br>History & Culture    |
| 2.                    | Lakshmi Roy       | B.A (Hons.)<br>in History | Rabindra Bharati University | M.A. in History                         |
| 3.                    | Riya Das          | B.A (Hons.)<br>in History | Rabindra Bharati University | M.A. in History                         |
| 4.                    | Shakila Khatun    | B.A (Hons.)<br>in History | University of Calcutta      | M.A. in Islamic<br>History & Culture    |
| 5.                    | Sk Wasim Akhtar   | B.A (Hons.)<br>in History | University of Calcutta      | M.A. in Ancient<br>and World<br>History |
| 6.                    | Sriparna Roy      | B.A (Hons.)<br>in History | Rabindra Bharati University | M.A. in History                         |
| 7.                    | Sukla Chakraborty | B.A (Hons.)<br>in History | University of Calcutta      | M.A. in Islamic<br>History & Culture    |
| 8.                    | Susmita Paul      | B.A (Hons.)<br>in History | Rabindra Bharati University | M.A. in History                         |