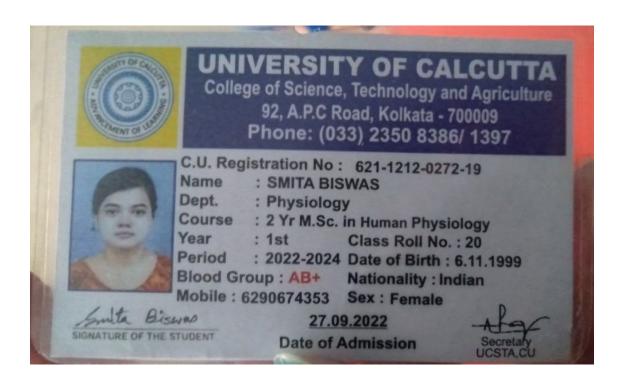

|    | DEPARTMENT OF PHYSICS    |                        |                                                                          |             |  |  |
|----|--------------------------|------------------------|--------------------------------------------------------------------------|-------------|--|--|
| 1. | Aparajito<br>Bhattachaya | B.Sc (H) in<br>Physics | St. Xavier College (Cu)                                                  | M.Sc        |  |  |
| 2. | Sumit Seal               | B.Sc (H) in<br>Physics | University Of North Bengal                                               | M.Sc        |  |  |
| 3. | Anumita<br>Mukhopadhyay  | B.Sc (H) in<br>Physics | Ramakrishna Mission<br>Vivekananda Educational and<br>Research Institute | M.Sc        |  |  |
| 4. | Trisha Dutta             | B.Sc (H) in<br>Physics | IIEST, Shibpur                                                           | M.Sc        |  |  |
| 5. | Debanjan Bagui           | B.Sc (H) in<br>Physics | University of Calcutta, Jadavpur<br>University                           | M.Sc,M.Tech |  |  |
| 6. | Mousumi Mondal           | B.Sc (H) in<br>Physics | University of Calcutta                                                   | B.Tech      |  |  |
| 7. | Joydip Dey               | B.Sc (H) in<br>Physics | IIT Kharagpur, Saha Institute of Nuclear Physics                         | M.Sc, Phd   |  |  |

| 8. | Debasmita De | B.Sc (H) in | University of Calcutta | M.Sc |
|----|--------------|-------------|------------------------|------|

| 8. | Debasmita De | B.Sc (H) in Physics    | University of Calcutta   | M.Sc |
|----|--------------|------------------------|--------------------------|------|
| 9. | Ishani Dutta | B.Sc (H) in<br>Physics | Banaras Hindu University | M.Sc |