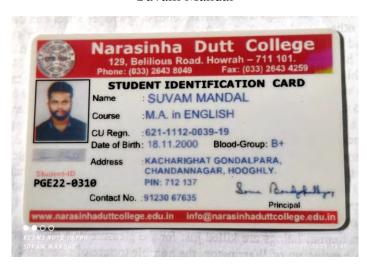

|    | DEPARTMENT OF PHYSICS    |                        |                                                                          |             |  |  |
|----|--------------------------|------------------------|--------------------------------------------------------------------------|-------------|--|--|
| 1. | Aparajito<br>Bhattachaya | B.Sc (H) in<br>Physics | St. Xavier College (Cu)                                                  | M.Sc        |  |  |
| 2. | Sumit Seal               | B.Sc (H) in<br>Physics | University Of North Bengal                                               | M.Sc        |  |  |
| 3. | Anumita<br>Mukhopadhyay  | B.Sc (H) in<br>Physics | Ramakrishna Mission<br>Vivekananda Educational and<br>Research Institute | M.Sc        |  |  |
| 4. | Trisha Dutta             | B.Sc (H) in<br>Physics | IIEST, Shibpur                                                           | M.Sc        |  |  |
| 5. | Debanjan Bagui           | B.Sc (H) in<br>Physics | University of Calcutta, Jadavpur<br>University                           | M.Sc,M.Tech |  |  |
| 6. | Mousumi Mondal           | B.Sc (H) in<br>Physics | University of Calcutta                                                   | B.Tech      |  |  |
| 7. | Joydip Dey               | B.Sc (H) in<br>Physics | IIT Kharagpur, Saha Institute of Nuclear Physics                         | M.Sc, Phd   |  |  |

| 8. | Debasmita De | B.Sc (H) in | University of Calcutta | M.Sc |
|----|--------------|-------------|------------------------|------|

| 8. | Debasmita De | B.Sc (H) in Physics    | University of Calcutta   | M.Sc |
|----|--------------|------------------------|--------------------------|------|
| 9. | Ishani Dutta | B.Sc (H) in<br>Physics | Banaras Hindu University | M.Sc |