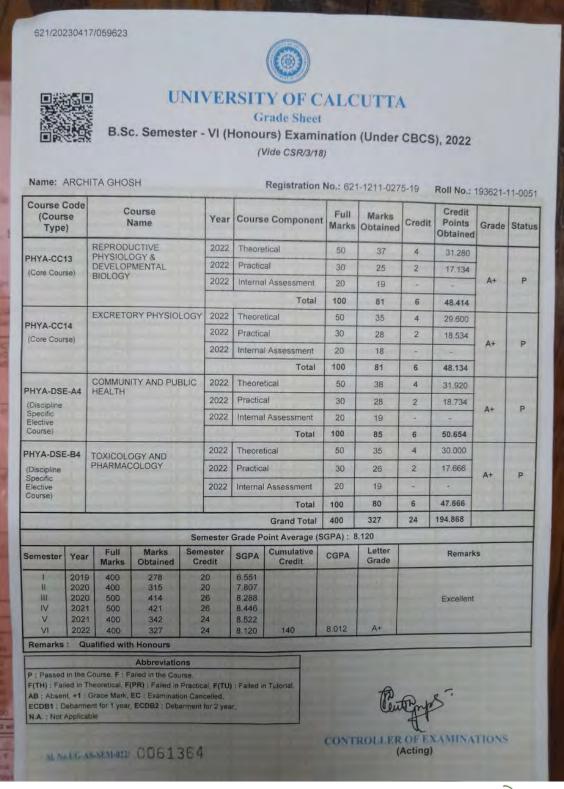

|           |
|                       |           |
|                       |           |
|                       |           |
|                       |           |
|                       |           |
|                       |           |
|                       |           |
|                       |           |
|                       |           |
| TOTAL                 | ₹ 4072.00 |

Rupees: Four Thousand Seventy Two Rupees Only Merchant Transaction Identifier: YSBI1593044720

This is a computer generated receipt hence no signature is required

\*\* PLEASE DO NOT SUBMIT THE PRINT OUT IN THE UNIVERSITY. YOU MAY KEEP IT FOR FUTURE REFERENCE ONLY.





## **Dept. of Physiology**

# Result and Supportive documents of Higher studies from the students passed in 2021-22







| No. 10      | 6                |             |          |                |