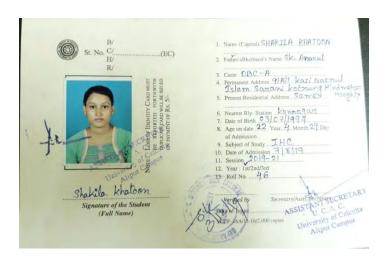

| DEPARTMENT OF HISTORY |                   |                           |                             |                                         |
|-----------------------|-------------------|---------------------------|-----------------------------|-----------------------------------------|
| 1.                    | Bikram Mallick    | B.A (Hons.)<br>in History | University of Calcutta      | M.A. in Islamic<br>History & Culture    |
| 2.                    | Lakshmi Roy       | B.A (Hons.)<br>in History | Rabindra Bharati University | M.A. in History                         |
| 3.                    | Riya Das          | B.A (Hons.)<br>in History | Rabindra Bharati University | M.A. in History                         |
| 4.                    | Shakila Khatun    | B.A (Hons.)<br>in History | University of Calcutta      | M.A. in Islamic<br>History & Culture    |
| 5.                    | Sk Wasim Akhtar   | B.A (Hons.)<br>in History | University of Calcutta      | M.A. in Ancient<br>and World<br>History |
| 6.                    | Sriparna Roy      | B.A (Hons.)<br>in History | Rabindra Bharati University | M.A. in History                         |
| 7.                    | Sukla Chakraborty | B.A (Hons.)<br>in History | University of Calcutta      | M.A. in Islamic<br>History & Culture    |
| 8.                    | Susmita Paul      | B.A (Hons.)<br>in History | Rabindra Bharati University | M.A. in History                         |

- 1. Name (Capital) SHILPA GHOSH
- 2. Father's/Husband's Name GANESH GHOSH
- 3. Permanent Address MILL KALACHARA CHANDITALA, HOOGHLY Rly. Station . DANKUNI
- 4. Present Residential Address VILL-KALACHARA CHANDITALA . HOOGHLY
- 5. Date of Birth . 06 . 0 5. 200 1
- 6. a) Subject of Study ... BENGALI
  - b) Date of Admission 02:10:2021 c) Session 2021 2023

  - d) Year: 1st/2nd
  - e) Roll No. 331

Verified by

Secretary

Date of Issue. 17-03-2022