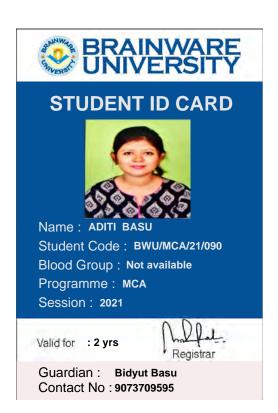

# NABAGRAM HIRALAL PAUL COLLEGE

College Road, Nabagram, Konnagar, Hooghly-712246, West Bengal Phone: 033-2473-0007

email : nhlpcollege@gmail.com, Website: www.hiralalpaulcollege.ac.in

## STUDENT ID CARD

Anindita Keley Student's Signature Department: BENGALI

: ANINDITA KOLEY Name

: M.A. Course

Roll No. : 20

Principal's Signature

Valid Upto 30th June, 2023