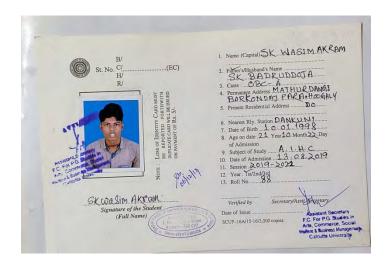

| DEPARTMENT OF HISTORY |                   |                           |                             |                                         |
|-----------------------|-------------------|---------------------------|-----------------------------|-----------------------------------------|
| 1.                    | Bikram Mallick    | B.A (Hons.)<br>in History | University of Calcutta      | M.A. in Islamic<br>History & Culture    |
| 2.                    | Lakshmi Roy       | B.A (Hons.)<br>in History | Rabindra Bharati University | M.A. in History                         |
| 3.                    | Riya Das          | B.A (Hons.)<br>in History | Rabindra Bharati University | M.A. in History                         |
| 4.                    | Shakila Khatun    | B.A (Hons.)<br>in History | University of Calcutta      | M.A. in Islamic<br>History & Culture    |
| 5.                    | Sk Wasim Akhtar   | B.A (Hons.)<br>in History | University of Calcutta      | M.A. in Ancient<br>and World<br>History |
| 6.                    | Sriparna Roy      | B.A (Hons.)<br>in History | Rabindra Bharati University | M.A. in History                         |
| 7.                    | Sukla Chakraborty | B.A (Hons.)<br>in History | University of Calcutta      | M.A. in Islamic<br>History & Culture    |
| 8.                    | Susmita Paul      | B.A (Hons.)<br>in History | Rabindra Bharati University | M.A. in History                         |