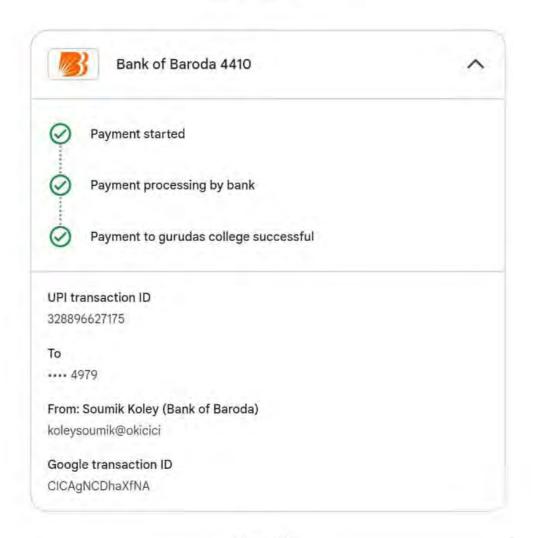

RY(Acting),UCAC,CU

e his close black Collect Physicani.

CALCUSTA UNIVERSITY - ONLINE BAYMENT

B7/1 COLLEGE STREET, , KOLKATA 700873 Date 25-May 2023

SBCoffeet Reference

Number

DUM9905573

Category:

PAYMENT OF FREE SYCLUDING TUTTION FEES

mount )

61414

SESSION :

2027-2023

NAME OF CANDIDATE

SATHIN BANK

ROLL NUMBER

1392/BNG/233258

SEMESTER

SIRD AND 4TH

STREAM:

MA

SUBJECT:

BENGALL

MOBILE NO :

6291817657

CATABORY:

GEN

TUITION FEES

1200

LIBRARY FRES:

200

GAME FEES

19

UNION PEES

1.0

MAGAZINE FEES

12

STUDENTS AID FUND

10

STUDENT HEALTH HOME

FEES:

Transaction charge:

0.00