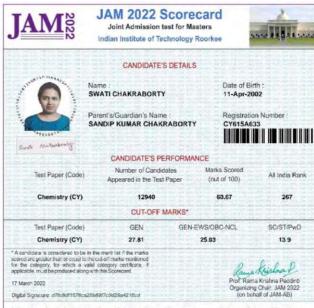

|     | DEPARTMENT OF CHEMISTRY |                          |                                                    |                       |  |  |
|-----|-------------------------|--------------------------|----------------------------------------------------|-----------------------|--|--|
| 1.  | Subhnkar Maiti          | B.Sc (H) in<br>Chemistry | North Bengal University                            | M.Sc. in<br>Chemistry |  |  |
| 2.  | Sourav Bhowmick         | B.Sc (H) in<br>Chemistry | Ramakrishna Mission<br>Vidyamandira                | M.Sc. in Chemistry    |  |  |
| 3.  | Tisa Dasmondal          | B.Sc (H) in<br>Chemistry | Mazidia Academy, University of Burdwan             | B.Ed.                 |  |  |
| 4.  | Haimanti Mandal         | B.Sc (H) in<br>Chemistry | Mazidia Academy, University of Burdwan             | B.Ed.                 |  |  |
| 5.  | Ananya Chatterjee       | B.Sc (H) in<br>Chemistry | Mazidia Academy, University of Burdwan             | B.Ed.                 |  |  |
| 6.  | Ankit Ghosh             | B.Sc (H) in<br>Chemistry | Dr. Harisingh Gour<br>Vishwavidyalaya, Sagar, M.P. | M.Sc. in Chemistry    |  |  |
| 7.  | Kuntal Koley            | B.Sc (H) in<br>Chemistry | Central University of Kerala                       | M.Sc. in<br>Chemistry |  |  |
| 8.  | Rahul Chakraborty       | B.Sc (H) in<br>Chemistry | University of Calcutta                             | B.Tech.               |  |  |
| 9.  | Rajkumar Das            | B.Sc (H) in<br>Chemistry | IIT, Kanpur                                        | M.Sc. in<br>Chemistry |  |  |
| 10. | Pallab Chatterjee       | B.Sc (H) in<br>Chemistry | University of Calcutta                             | M.Sc. in<br>Chemistry |  |  |
| 11. | Manisha Bose            | B.Sc (H) in<br>Chemistry | University of Calcutta                             | M.Sc. in<br>Chemistry |  |  |
| 12. | Samit Chowdhury         | B.Sc (H) in<br>Chemistry | University of Burdwan                              | M.Sc. in<br>Chemistry |  |  |