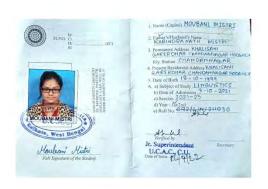

- 1. Name (Capital) SHILPA GHOSH
- 2. Father's/Husband's Name GANESH GHOSH
- 3. Permanent Address MILL KALACHARA CHANDITALA, HOOGHLY Rly. Station . DANKUNI
- 4. Present Residential Address VILL-KALACHARA CHANDITALA . HOOGHLY
- 5. Date of Birth . 06 . 0 5. 200 1
- 6. a) Subject of Study ... BENGALI
  - b) Date of Admission 02:10:2021 c) Session 2021 2023

  - d) Year: 1st/2nd
  - e) Roll No. 331

Verified by

Secretary

Date of Issue. 17-03-2022