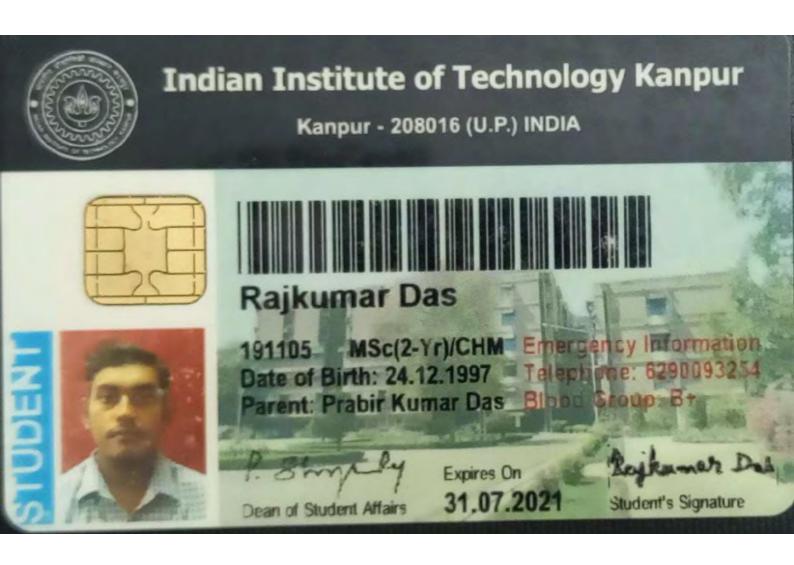

|     | DEPARTMENT OF CHEMISTRY |                          |                                                    |                       |  |  |
|-----|-------------------------|--------------------------|----------------------------------------------------|-----------------------|--|--|
| 1.  | Subhnkar Maiti          | B.Sc (H) in<br>Chemistry | North Bengal University                            | M.Sc. in<br>Chemistry |  |  |
| 2.  | Sourav Bhowmick         | B.Sc (H) in<br>Chemistry | Ramakrishna Mission<br>Vidyamandira                | M.Sc. in Chemistry    |  |  |
| 3.  | Tisa Dasmondal          | B.Sc (H) in<br>Chemistry | Mazidia Academy, University of Burdwan             | B.Ed.                 |  |  |
| 4.  | Haimanti Mandal         | B.Sc (H) in<br>Chemistry | Mazidia Academy, University of Burdwan             | B.Ed.                 |  |  |
| 5.  | Ananya Chatterjee       | B.Sc (H) in<br>Chemistry | Mazidia Academy, University of Burdwan             | B.Ed.                 |  |  |
| 6.  | Ankit Ghosh             | B.Sc (H) in<br>Chemistry | Dr. Harisingh Gour<br>Vishwavidyalaya, Sagar, M.P. | M.Sc. in Chemistry    |  |  |
| 7.  | Kuntal Koley            | B.Sc (H) in<br>Chemistry | Central University of Kerala                       | M.Sc. in<br>Chemistry |  |  |
| 8.  | Rahul Chakraborty       | B.Sc (H) in<br>Chemistry | University of Calcutta                             | B.Tech.               |  |  |
| 9.  | Rajkumar Das            | B.Sc (H) in<br>Chemistry | IIT, Kanpur                                        | M.Sc. in<br>Chemistry |  |  |
| 10. | Pallab Chatterjee       | B.Sc (H) in<br>Chemistry | University of Calcutta                             | M.Sc. in<br>Chemistry |  |  |
| 11. | Manisha Bose            | B.Sc (H) in<br>Chemistry | University of Calcutta                             | M.Sc. in<br>Chemistry |  |  |
| 12. | Samit Chowdhury         | B.Sc (H) in<br>Chemistry | University of Burdwan                              | M.Sc. in<br>Chemistry |  |  |