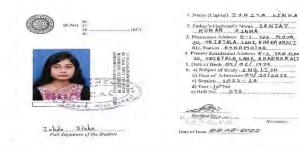

that Mr Swagata
Chatterjee, Roll no: 15, took admission in the
Sports Management course and He is a bonafide
student of One year Full Time Post Graduate
Diploma Course in Sports Management of the
Indian Institute of Social Welfare and Business
Management (IISWBM) Kolkata, for the
Academic Session: 2022-2023. The course is
duly affiliated to the University of Calcutta.

3 year from

Dr.MadhabMilanGhosh

Associate Professor & Head Sports Management Department.







INDIAN INSTITUTE OF SOCIAL WELFARE AND BUSINESS MANAGEMENT MANAGEMENT HOUSE, College Square West, Kolkata - 700 073

MANAGEMENT HOUSE, College Square West, Kolkata - 700 073

EPABX: 2241-3756/5792/8694/8695, 4023 7474, Fax 91 33 2241 3975

E-mail Rewbm@piiswbm.edu. Web. www.iiswbm.edu



#### Pallab Khan





#### Ishita Sinha







#### Shreyasee Das





#### Shipra Das



#### KALYANI UNIVERSITY (DODL)

| AUN :         | KD21ACENMA006014 |                     | Session : 2021-2022      |            |                     |  |
|---------------|------------------|---------------------|--------------------------|------------|---------------------|--|
| Name :        | SHIPR            | A DAS               | Year :                   | Semester   | 1                   |  |
| Catagory      | Regular          |                     | Fees Type Admission Fees |            | Fees                |  |
| Course:       | M.A. in          | M.A. in English     |                          |            |                     |  |
| Payment Date  | -                | 2021-10-16 18:23:56 | Bank Transac             | ion Date : |