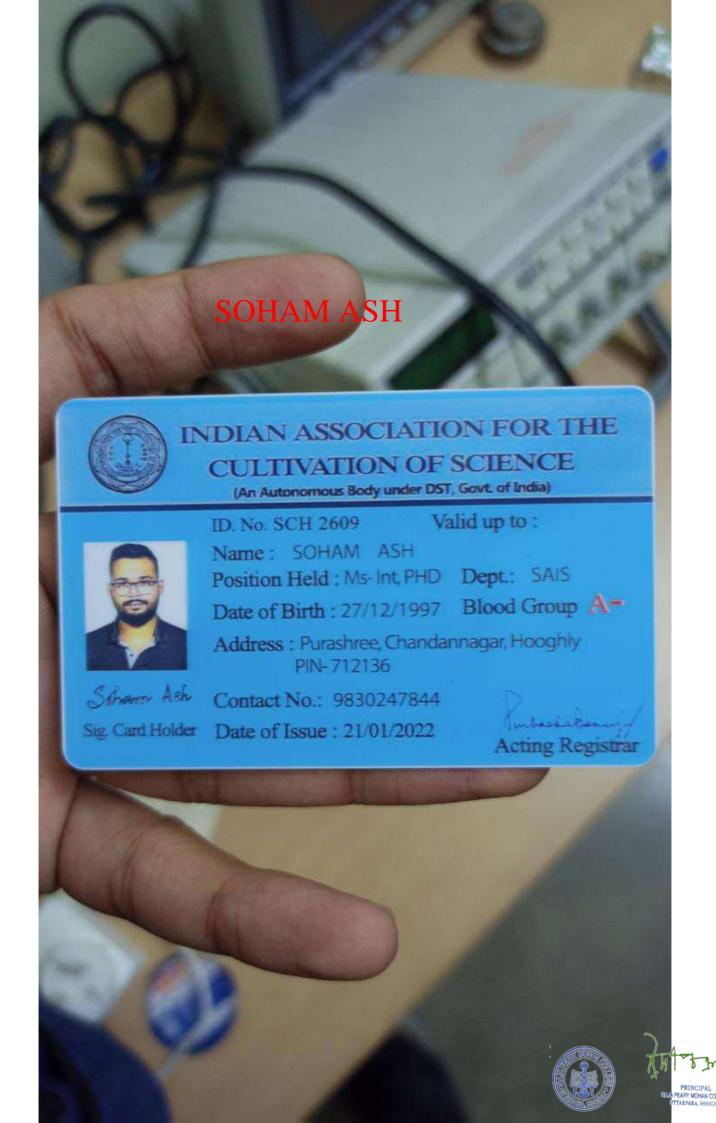

## STUDENT ID CARD

Anindita Keley Student's Signature Department: BENGALI

: ANINDITA KOLEY Name

: M.A. Course

Roll No. : 20

Principal's Signature

Valid Upto 30th June, 2023