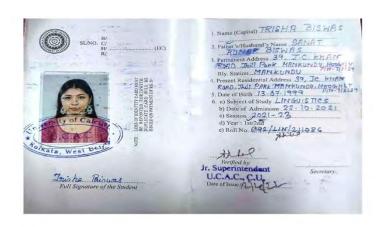

|    | DEPARTMENT OF BOTANY       |                       |                        |                 |  |
|----|----------------------------|-----------------------|------------------------|-----------------|--|
| 1. | Trisha Chakraborty         | B.Sc (H) in<br>Botany | University of Calcutta | M.Sc.In Botany  |  |
| 2. | Chitralekha<br>Chakraborty | B.Sc (H) in<br>Botany | University of Calcutta | M.Sc. In Botany |  |
| 3. | Abanti Das                 | B.Sc (H) in<br>Botany | University of Calcutta | M.Sc. In Botany |  |
| 4. | Diya Banerjee              | B.Sc (H) in<br>Botany | University of Calcutta | M.Sc. In Botany |  |