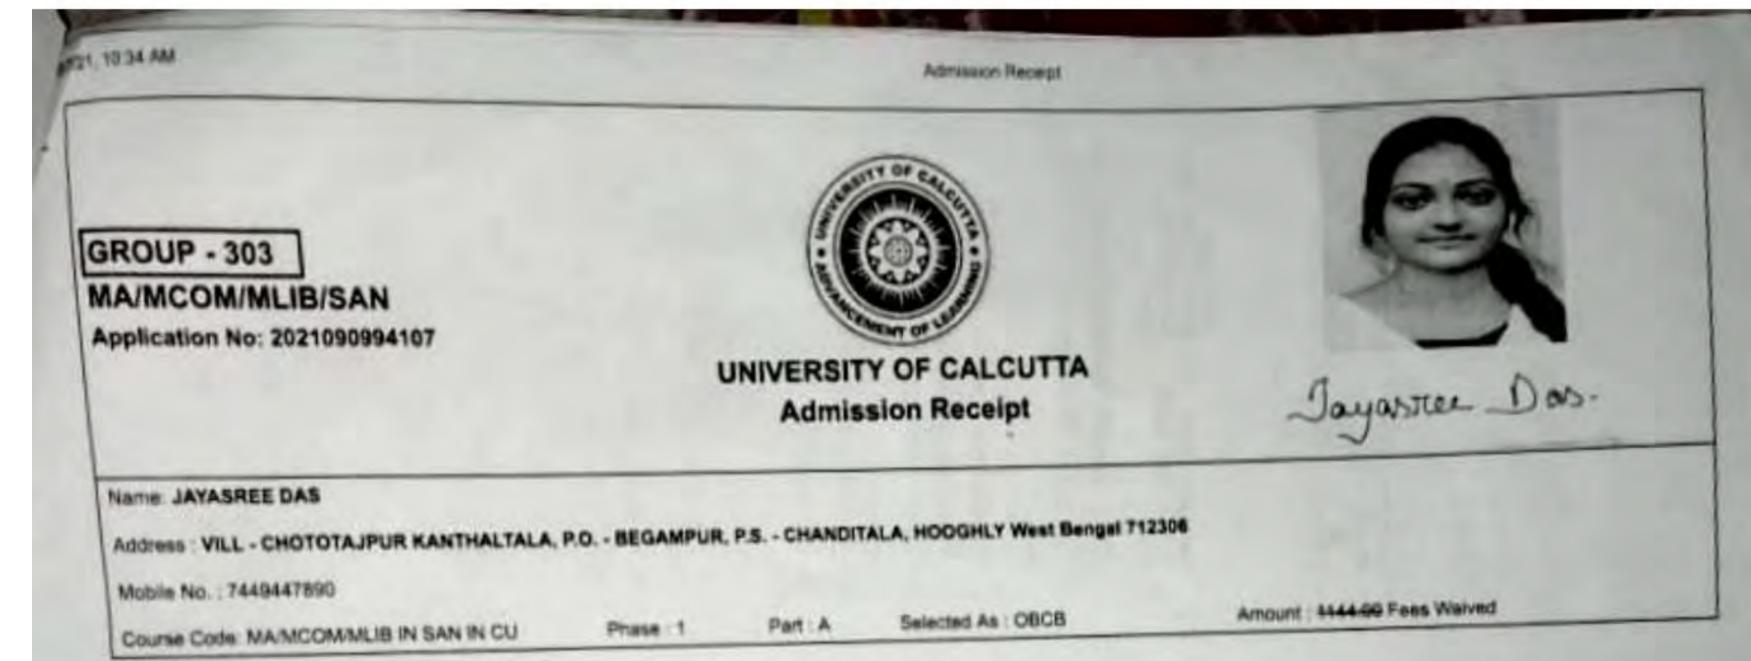

- 1. Name (Capital) SHILPA GHOSH
- 2. Father's/Husband's Name GANESH GHOSH
- 3. Permanent Address MILL KALACHARA CHANDITALA, HOOGHLY Rly. Station . DANKUNI
- 4. Present Residential Address VILL-KALACHARA CHANDITALA . HOOGHLY
- 5. Date of Birth . 06 . 0 5. 200 1
- 6. a) Subject of Study ... BENGALI
  - b) Date of Admission 02:10:2021 c) Session 2021 2023

  - d) Year: 1st/2nd
  - e) Roll No. 331

Verified by

Secretary

Date of Issue. 17-03-2022