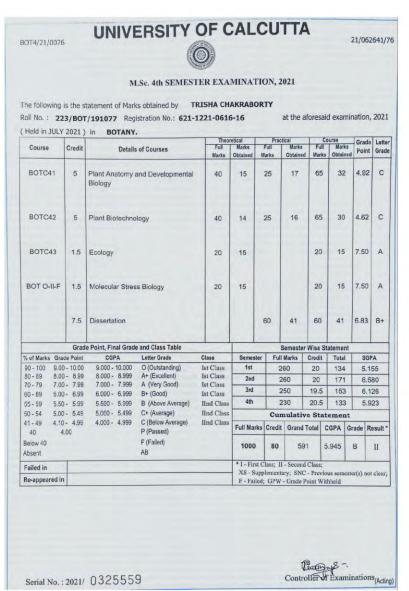

#### **ABANTI DAS**

| Cutoria pursa      |                     | In BOTANY                       | istration No.: 621-1              | 221-1192     | -16              |         | 3                 | t the at           | foresa       | id exam     | inition   | 200    |
|--------------------|---------------------|---------------------------------|-----------------------------------|--------------|------------------|---------|-------------------|--------------------|--------------|-------------|-----------|--------|
| Course             | Credit              |                                 | of Courses                        | Total Nation | Marks<br>Charles | Fall    |                   | Marks<br>Childred  | Tell<br>Mark |             | Gradi     |        |
| BOTC41             | 5                   | Plant Analomy a<br>Biology      | and Developmental                 | 40           | 16               | 25      | Т                 | 16                 | 65           | 29          | 4,45      | 1      |
| 100                |                     | -                               |                                   | of the last  |                  |         | 4                 |                    | 100          | 100         | 1         |        |
| BOTCAZ             |                     | Plant Biotochne                 | AL                                | 100          |                  |         | 1                 | -00                | 173          | Day         |           | 1      |
| 201012             | -                   | Priest in Otto Chine            | mgy                               | -40          | 16               | 26      |                   | 15                 | 65           | 31          | 4.71      |        |
| -                  | . 3                 |                                 |                                   | the case of  |                  |         |                   |                    | 100          | 100         | 37        | 1      |
| BOTC43             | 1.5                 | Ecology                         |                                   | 20           | 12               | 10      |                   |                    | 20           | 12          | 6.00      | В      |
| BOTOH              | 1.5                 | Molecular Stres                 | & Biology                         | 20           | 15               | 7       |                   |                    | 20           | 15          | 7.50      | ,      |
|                    | 100                 | Canal Co.                       |                                   | 4 5          |                  |         |                   |                    | 4            | 1           | 10        | 6      |
|                    | 7.5                 | Dissertation                    |                                   | 17           |                  | 80      |                   | 49                 | 60           | 49          | 0.17      | A      |
| -                  | Grad                | n Point, Final Grade            | e and Class Table                 |              | _                | -       | J,                |                    |              | 1           | 3.3       |        |
| Karmasa C          | itade Point         | CGPA                            | Letter Grade                      | Class        | Same             | Shu T   |                   | Warks              | Credit       | Total       |           | 198    |
|                    | 00-10:00<br>00-8:99 | 9.000 - 10.000<br>8.000 - 8.999 | O (Outstanding)                   | Int Class    | 1st              |         | 26                |                    | 20           | 167         |           | 038    |
|                    | 40- 7.00            | 7,000 - 7,999                   | A* (Excelent)<br>A (Very Good)    | Ist Class    | 200              |         | 2                 | 50                 | 20           | 176         |           | 770    |
|                    | 00- 6.99            | 6.000 - 6.999                   | B+ (Good)                         | Ist Class    | 310              |         | - 2               | 50                 | 10.5         |             | -         | 670    |
|                    | 50 - 5.99           | 5.500 - 5.999                   | B (Above Average)                 | Had Class    | 63               |         | 2                 | 30                 | 20.5         | 136         | 6         | 228    |
|                    | 10- 499             | 5.000 - 5.459<br>4.000 - 4.999  | Cn (Aserago)<br>C (Relow Aserago) | Hed Class    |                  |         | Cun               | volstie            | re Sta       | temen       |           | _      |
| 49                 | 4,00                | 4200 - 45990                    | P (Passad)                        | Hed Clays    | Full Ha          | 54s C   | redit             | Grend              | Total        | CGPA        | Grade     | Ren    |
| Below 40<br>Absent |                     |                                 | F (Falled)<br>AB                  |              | 100              | 0       | 80                | 43                 | 5            | 6,428       | 8+        | 1      |
| Falled in          | 1                   |                                 |                                   |              | *1-6             | rit Cle | a, 11             | - Severe           | Class        |             | 135       | -      |
| Re-sponsor         | fis                 |                                 | 100 NOV                           | and and the  | F-F              | ings in | oresta<br>lorar i | ry; SNC<br>Grade I | - Provi      | OUS SECTION | nter(i) s | ot eli |