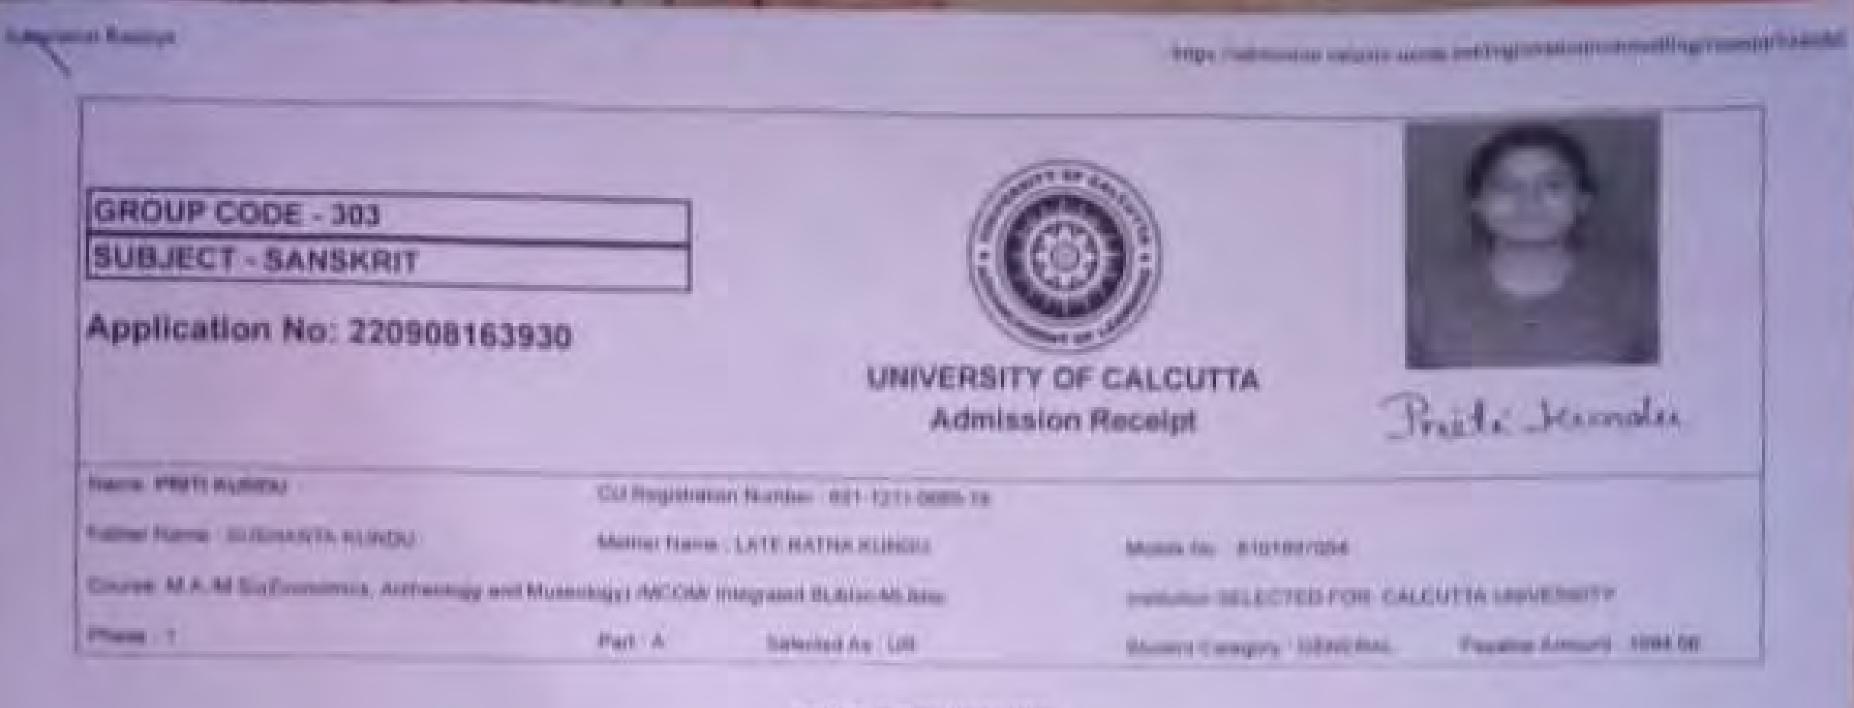

- 1. Name (Capital) SHILPA GHOSH
- 2. Father's/Husband's Name GANESH GHOSH
- 3. Permanent Address MILL KALACHARA CHANDITALA, HOOGHLY Rly. Station . DANKUNI
- 4. Present Residential Address VILL-KALACHARA CHANDITALA . HOOGHLY
- 5. Date of Birth . 06 . 0 5. 200 1
- 6. a) Subject of Study ... BENGALI
  - b) Date of Admission 02:10:2021 c) Session 2021 2023

  - d) Year: 1st/2nd
  - e) Roll No. 331

Verified by

Secretary

Date of Issue. 17-03-2022