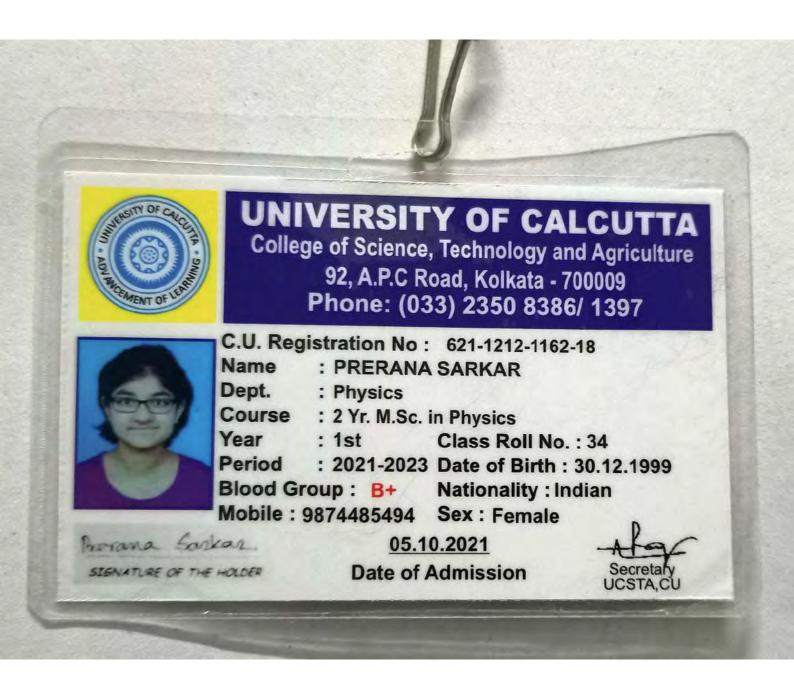

|    | DEPARTMENT OF PHYSICS    |                        |                                                                          |             |  |  |
|----|--------------------------|------------------------|--------------------------------------------------------------------------|-------------|--|--|
| 1. | Aparajito<br>Bhattachaya | B.Sc (H) in<br>Physics | St. Xavier College (Cu)                                                  | M.Sc        |  |  |
| 2. | Sumit Seal               | B.Sc (H) in<br>Physics | University Of North Bengal                                               | M.Sc        |  |  |
| 3. | Anumita<br>Mukhopadhyay  | B.Sc (H) in<br>Physics | Ramakrishna Mission<br>Vivekananda Educational and<br>Research Institute | M.Sc        |  |  |
| 4. | Trisha Dutta             | B.Sc (H) in<br>Physics | IIEST, Shibpur                                                           | M.Sc        |  |  |
| 5. | Debanjan Bagui           | B.Sc (H) in<br>Physics | University of Calcutta, Jadavpur<br>University                           | M.Sc,M.Tech |  |  |
| 6. | Mousumi Mondal           | B.Sc (H) in<br>Physics | University of Calcutta                                                   | B.Tech      |  |  |
| 7. | Joydip Dey               | B.Sc (H) in<br>Physics | IIT Kharagpur, Saha Institute of Nuclear Physics                         | M.Sc, Phd   |  |  |

| 8. | Debasmita De | B.Sc (H) in | University of Calcutta | M.Sc |
|----|--------------|-------------|------------------------|------|

| 8. | Debasmita De | B.Sc (H) in Physics    | University of Calcutta   | M.Sc |
|----|--------------|------------------------|--------------------------|------|
| 9. | Ishani Dutta | B.Sc (H) in<br>Physics | Banaras Hindu University | M.Sc |