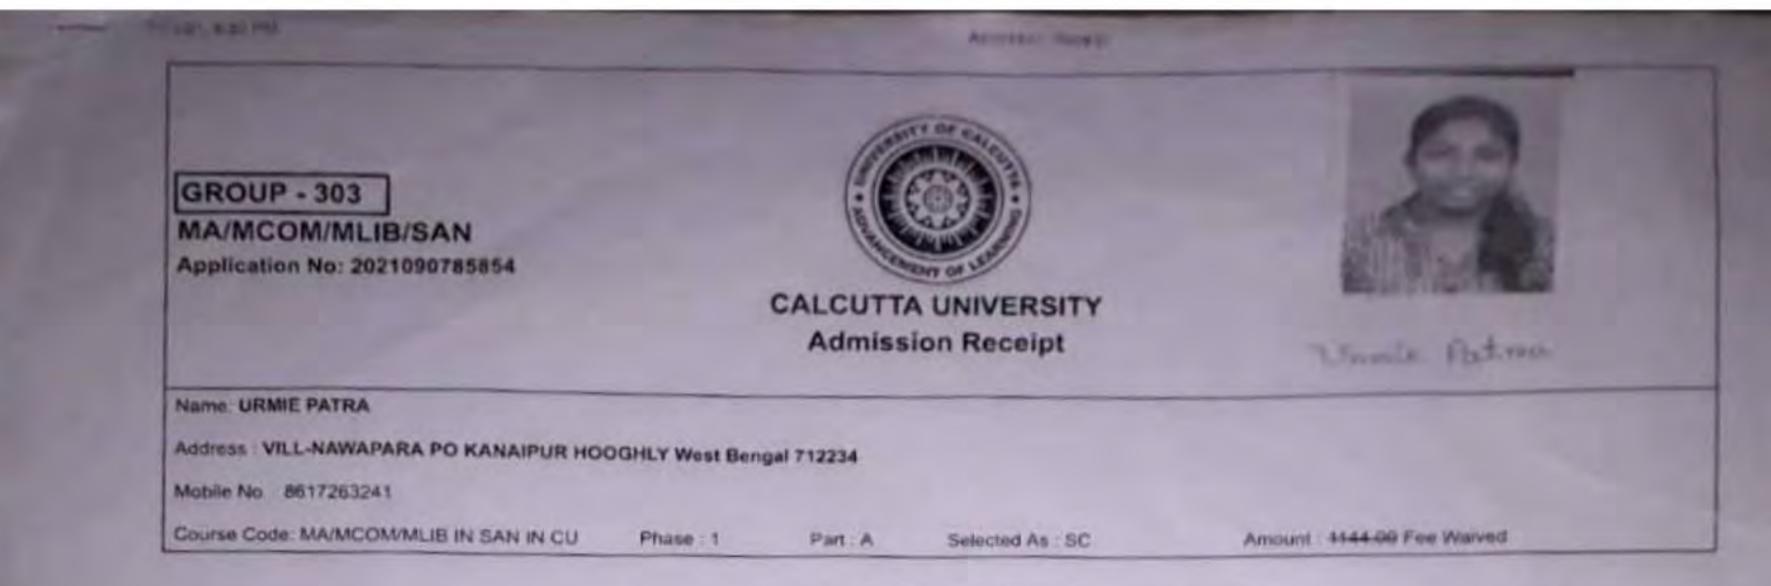

- 1. Name (Capital) SHILPA GHOSH
- 2. Father's/Husband's Name GANESH GHOSH
- 3. Permanent Address MILL KALACHARA CHANDITALA, HOOGHLY Rly. Station . DANKUNI
- 4. Present Residential Address VILL-KALACHARA CHANDITALA . HOOGHLY
- 5. Date of Birth . 06 . 0 5. 200 1
- 6. a) Subject of Study ... BENGALI
  - b) Date of Admission 02:10:2021 c) Session 2021 2023

  - d) Year: 1st/2nd
  - e) Roll No. 331

Verified by

Secretary

Date of Issue. 17-03-2022