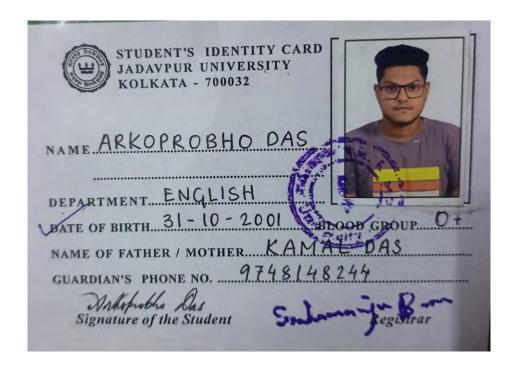

|    | DEPARTMENT OF PHYSICS    |                        |                                                                          |             |  |  |
|----|--------------------------|------------------------|--------------------------------------------------------------------------|-------------|--|--|
| 1. | Aparajito<br>Bhattachaya | B.Sc (H) in<br>Physics | St. Xavier College (Cu)                                                  | M.Sc        |  |  |
| 2. | Sumit Seal               | B.Sc (H) in<br>Physics | University Of North Bengal                                               | M.Sc        |  |  |
| 3. | Anumita<br>Mukhopadhyay  | B.Sc (H) in<br>Physics | Ramakrishna Mission<br>Vivekananda Educational and<br>Research Institute | M.Sc        |  |  |
| 4. | Trisha Dutta             | B.Sc (H) in<br>Physics | IIEST, Shibpur                                                           | M.Sc        |  |  |
| 5. | Debanjan Bagui           | B.Sc (H) in<br>Physics | University of Calcutta, Jadavpur<br>University                           | M.Sc,M.Tech |  |  |
| 6. | Mousumi Mondal           | B.Sc (H) in<br>Physics | University of Calcutta                                                   | B.Tech      |  |  |
| 7. | Joydip Dey               | B.Sc (H) in<br>Physics | IIT Kharagpur, Saha Institute of Nuclear Physics                         | M.Sc, Phd   |  |  |

| 8. | Debasmita De | B.Sc (H) in | University of Calcutta | M.Sc |
|----|--------------|-------------|------------------------|------|

| 8. | Debasmita De | B.Sc (H) in Physics    | University of Calcutta   | M.Sc |
|----|--------------|------------------------|--------------------------|------|
| 9. | Ishani Dutta | B.Sc (H) in<br>Physics | Banaras Hindu University | M.Sc |