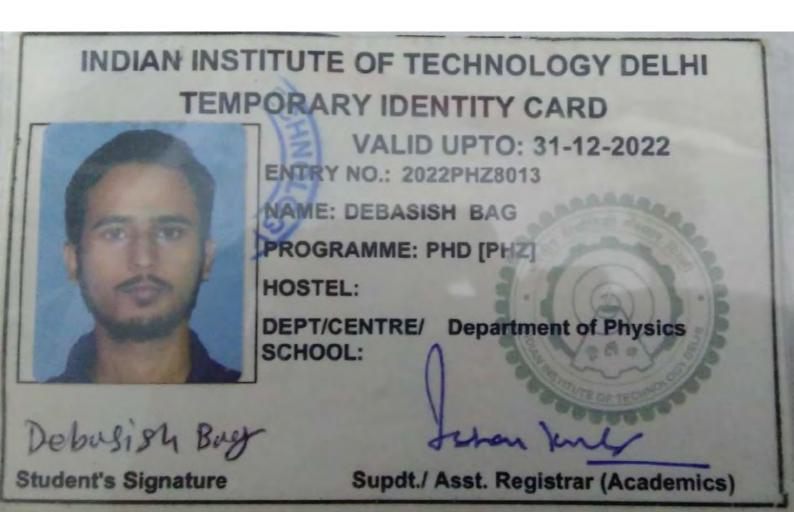

|    | DEPARTMENT OF PHYSICS    |                        |                                                                          |             |  |  |
|----|--------------------------|------------------------|--------------------------------------------------------------------------|-------------|--|--|
| 1. | Aparajito<br>Bhattachaya | B.Sc (H) in<br>Physics | St. Xavier College (Cu)                                                  | M.Sc        |  |  |
| 2. | Sumit Seal               | B.Sc (H) in<br>Physics | University Of North Bengal                                               | M.Sc        |  |  |
| 3. | Anumita<br>Mukhopadhyay  | B.Sc (H) in<br>Physics | Ramakrishna Mission<br>Vivekananda Educational and<br>Research Institute | M.Sc        |  |  |
| 4. | Trisha Dutta             | B.Sc (H) in<br>Physics | IIEST, Shibpur                                                           | M.Sc        |  |  |
| 5. | Debanjan Bagui           | B.Sc (H) in<br>Physics | University of Calcutta, Jadavpur<br>University                           | M.Sc,M.Tech |  |  |
| 6. | Mousumi Mondal           | B.Sc (H) in<br>Physics | University of Calcutta                                                   | B.Tech      |  |  |
| 7. | Joydip Dey               | B.Sc (H) in<br>Physics | IIT Kharagpur, Saha Institute of Nuclear Physics                         | M.Sc, Phd   |  |  |

| 8. | Debasmita De | B.Sc (H) in | University of Calcutta | M.Sc |
|----|--------------|-------------|------------------------|------|

| 8. | Debasmita De | B.Sc (H) in Physics    | University of Calcutta   | M.Sc |
|----|--------------|------------------------|--------------------------|------|
| 9. | Ishani Dutta | B.Sc (H) in<br>Physics | Banaras Hindu University | M.Sc |