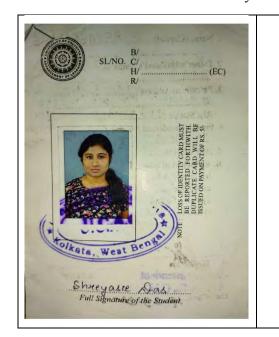

- 1. Name (Capital) SHILPA GHOSH
- 2. Father's/Husband's Name GANESH GHOSH
- 3. Permanent Address MILL KALACHARA CHANDITALA, HOOGHLY Rly. Station . DANKUNI
- 4. Present Residential Address VILL-KALACHARA CHANDITALA . HOOGHLY
- 5. Date of Birth . 06 . 0 5. 200 1
- 6. a) Subject of Study ... BENGALI
  - b) Date of Admission 02:10:2021 c) Session 2021 2023

  - d) Year: 1st/2nd
  - e) Roll No. 331

Verified by

Secretary

Date of Issue. 17-03-2022