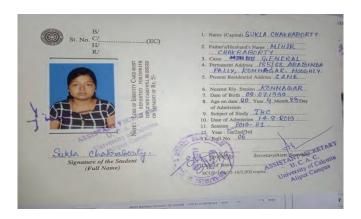

- 1. Name (Capital) SHILPA GHOSH
- 2. Father's/Husband's Name GANESH GHOSH
- 3. Permanent Address MILL KALACHARA CHANDITALA, HOOGHLY Rly. Station . DANKUNI
- 4. Present Residential Address VILL-KALACHARA CHANDITALA . HOOGHLY
- 5. Date of Birth . 06 . 0 5. 200 1
- 6. a) Subject of Study ... BENGALI
  - b) Date of Admission 02:10:2021 c) Session 2021 2023

  - d) Year: 1st/2nd
  - e) Roll No. 331

Verified by

Secretary

Date of Issue. 17-03-2022