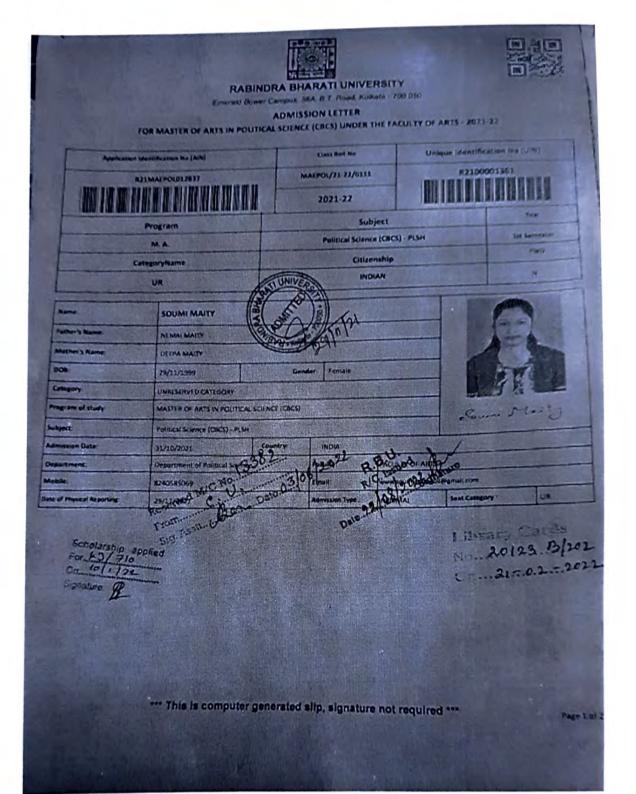

|    | DEP           | ARTMENT O                  | F POLITICAL SCIENCE         |               |
|----|---------------|----------------------------|-----------------------------|---------------|
| 1. | Debangana Roy | B.A (Hons.)<br>in Pol. Sc. | Rabindra Bharati University | M.A in Pol.Sc |
| 2. | Sujan Mondal  | B.A (Hons.)<br>in Pol. Sc. | Jadavpur University         | M.A in Pol.Sc |
| 3. | Rubina Khatun | B.A (Hons.)<br>in Pol. Sc. | University of Calcutta      | M.A in Pol.Sc |
| 4. | Sumana Das    | B.A (Hons.)<br>in Pol. Sc. | Rabindra Bharati University | M.A in Pol.Sc |