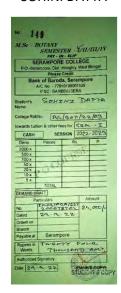

- 1. Name (Capital) SHILPA GHOSH
- 2. Father's/Husband's Name GANESH GHOSH
- 3. Permanent Address MILL KALACHARA CHANDITALA, HOOGHLY Rly. Station . DANKUNI
- 4. Present Residential Address VILL-KALACHARA CHANDITALA . HOOGHLY
- 5. Date of Birth . 06 . 0 5. 200 1
- 6. a) Subject of Study ... BENGALI
  - b) Date of Admission 02:10:2021 c) Session 2021 2023

  - d) Year: 1st/2nd
  - e) Roll No. 331

Verified by

Secretary

Date of Issue. 17-03-2022