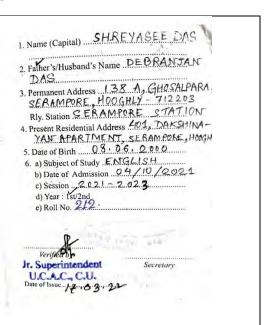

- 1. Name (Capital) SHILPA GHOSH
- 2. Father's/Husband's Name GANESH GHOSH
- 3. Permanent Address MILL KALACHARA CHANDITALA, HOOGHLY Rly. Station . DANKUNI
- 4. Present Residential Address VILL-KALACHARA CHANDITALA . HOOGHLY
- 5. Date of Birth . 06 . 0 5. 200 1
- 6. a) Subject of Study ... BENGALI
  - b) Date of Admission 02:10:2021 c) Session 2021 2023

  - d) Year: 1st/2nd
  - e) Roll No. 331

Verified by

Secretary

Date of Issue. 17-03-2022