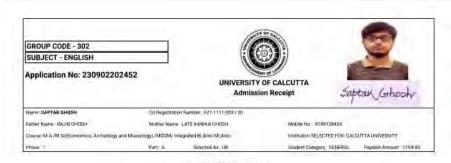

- 1. Name (Capital) SHILPA GHOSH
- 2. Father's/Husband's Name GANESH GHOSH
- 3. Permanent Address MILL KALACHARA CHANDITALA, HOOGHLY Rly. Station . DANKUNI
- 4. Present Residential Address VILL-KALACHARA CHANDITALA . HOOGHLY
- 5. Date of Birth . 06 . 0 5. 200 1
- 6. a) Subject of Study ... BENGALI
  - b) Date of Admission 02:10:2021 c) Session 2021 2023

  - d) Year: 1st/2nd
  - e) Roll No. 331

Verified by

Secretary

Date of Issue. 17-03-2022