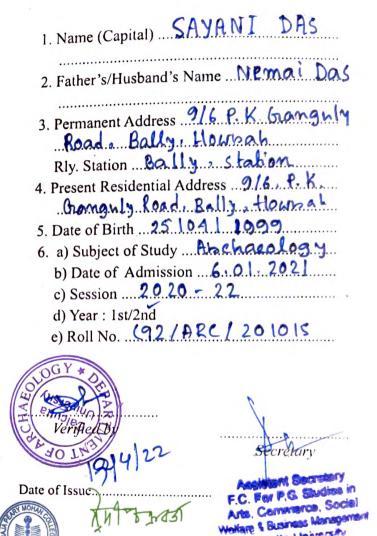

- 1. Name (Capital) SHILPA GHOSH
- 2. Father's/Husband's Name GANESH GHOSH
- 3. Permanent Address MILL KALACHARA CHANDITALA, HOOGHLY Rly. Station . DANKUNI
- 4. Present Residential Address VILL-KALACHARA CHANDITALA . HOOGHLY
- 5. Date of Birth . 06 . 0 5. 200 1
- 6. a) Subject of Study ... BENGALI
  - b) Date of Admission 02:10:2021 c) Session 2021 2023

  - d) Year: 1st/2nd
  - e) Roll No. 331

Verified by

Secretary

Date of Issue. 17-03-2022