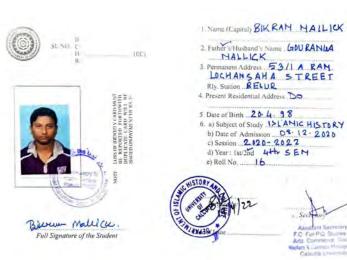

| DEPARTMENT OF HISTORY |                   |                           |                             |                                         |
|-----------------------|-------------------|---------------------------|-----------------------------|-----------------------------------------|
| 1.                    | Bikram Mallick    | B.A (Hons.)<br>in History | University of Calcutta      | M.A. in Islamic<br>History & Culture    |
| 2.                    | Lakshmi Roy       | B.A (Hons.)<br>in History | Rabindra Bharati University | M.A. in History                         |
| 3.                    | Riya Das          | B.A (Hons.)<br>in History | Rabindra Bharati University | M.A. in History                         |
| 4.                    | Shakila Khatun    | B.A (Hons.)<br>in History | University of Calcutta      | M.A. in Islamic<br>History & Culture    |
| 5.                    | Sk Wasim Akhtar   | B.A (Hons.)<br>in History | University of Calcutta      | M.A. in Ancient<br>and World<br>History |
| 6.                    | Sriparna Roy      | B.A (Hons.)<br>in History | Rabindra Bharati University | M.A. in History                         |
| 7.                    | Sukla Chakraborty | B.A (Hons.)<br>in History | University of Calcutta      | M.A. in Islamic<br>History & Culture    |
| 8.                    | Susmita Paul      | B.A (Hons.)<br>in History | Rabindra Bharati University | M.A. in History                         |