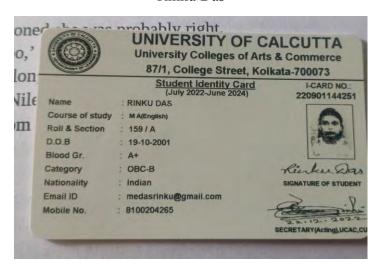

# Student Identity Card (July 2022-June 2024)

ZIAUL RAHAMAN MONDAL Name

Course of study : M A (Bengali) : 426 / C

: 24-07-2001 D.O.B

Blood Gr.

: OBC-A Category

: Indian Nationality : ziual24072001@gmail.com Email ID

9903193231 Mobile No.

I-CARD NO .: 220909167543

SIGNATURE OF STUDENT

SECRETARY(Acting),UCAC,C