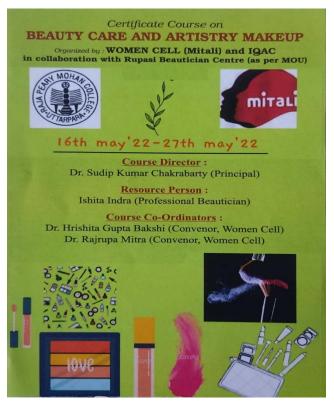

## Flyer of Beauty Care and Artistry Makeup Course 2021-2022

16th may'22-27th may'22

Course Director: DR. Sudip Kumar

Chakrabarty(Principal)

Resource person: Ishita Indra( Professional Beautician)

Course Coordinators: Dr. Hrishita Gupta Bakshi,

Dr. Rajrupa Mitra

**Course Duration:** 30 hours (Theory & Practical)