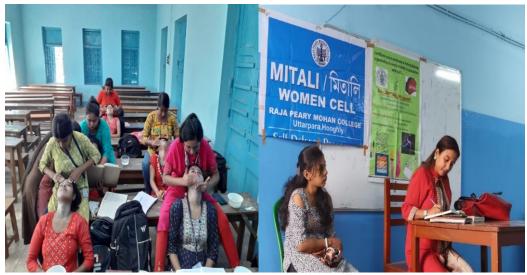

# Report on Certificate Course on Beauty Care and Artistry Makeup in collaboration with Rupasi Beautician Centre, Uttarpara

Women Cell (Mitali) of Raja Peary Mohan College, in association with IQAC, has been organizing a Certificate Course on *'Beauty Care and Artistry Makeup'* in collaboration with Rupasi Beautician Centre, Uttarpara from the academic session 2021-2022. For this purpose, a Memorandum of Understanding (MOU) has been signed by Raja Peary Mohan College and Rupasi Beautician Centre on 28<sup>th</sup> April, 2022 with a validity period covering three years from the date of signing of the MOU. Ms. Ishita Indra, professional beautician and owner of Rupasi Beautician Centre is the resource person. The certificate course is of duration thirty hours, conducted in off-line mode and is organized as per UGC norms. The course is open to girl students of all semesters of Raja Peary Mohan College.

#### **Course Content:**

- Skin Treatment
- Threading
- Bleach
- Facial
- Manicure
- Pedicure
- Waxing
- Henna
- Hair colouring
- Mehendi
- Makeup
- Hair Styling