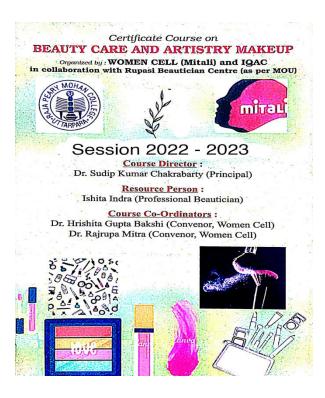

## Flyer of Beauty Care and Artistry Makeup Course 2022-2023

# Report on Certificate Course on Beauty Care and Artistry Makeup in collaboration with Rupasi Beautician Centre, Uttarpara

Women Cell (Mitali) of Raja Peary Mohan College, in association with IQAC, has been organizing a Certificate Course on *'Beauty Care and Artistry Makeup'* in collaboration with Rupasi Beautician Centre, Uttarpara from the academic session 2021-2022. For this purpose, a Memorandum of Understanding (MOU) has been signed by Raja Peary Mohan College and Rupasi Beautician Centre on 28<sup>th</sup> April, 2022 with a validity period covering three years from the date of signing of the MOU. Ms. Ishita Indra, professional beautician and owner of Rupasi Beautician Centre is the resource person. The certificate course is of duration thirty hours, conducted in off-line mode and is organized as per UGC norms. The course is open to girl students of all semesters of Raja Peary Mohan College.

## Flyer of Beauty Care and Artistry Makeup Course 2021-2022

16th may'22-27th may'22

Course Director: DR. Sudip Kumar

Chakrabarty(Principal)

Resource person: Ishita Indra( Professional Beautician)

Course Coordinators: Dr. Hrishita Gupta Bakshi,