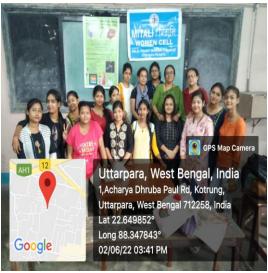

#### **NOTICE**

Women Cell of Raja Peary Mohan College will organize a Certificate Course on *Beauty Care and Artistry Makeup* (in association with IQAC) for the girls which will commence from 16<sup>th</sup> May 2022 (Session 2021-2022). Interested girl students may contact Convenors of Women Cell.

JERICAGHE

Hishila graph Balsh

Principal Raja Peary Mohan College

Convenor, Women Cell Raja Peary Mohan College

nen Cell Coovenor, Women Cell en College Raja Peary Mohan College

PRINCIPAL RAJA PEARY MOHAN COLLEGE UTTARPARA, HOOGHLY