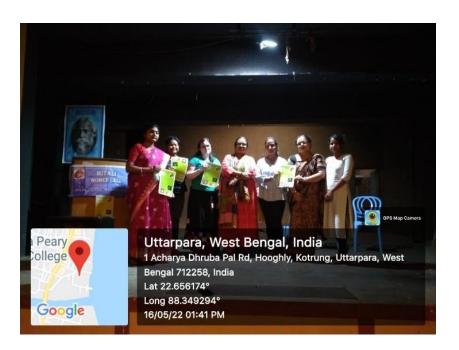

## Flyer of Beauty Care and Artistry Makeup Course 2021-2022

16th may'22-27th may'22

Course Director: DR. Sudip Kumar

Chakrabarty(Principal)

Resource person: Ishita Indra( Professional Beautician)

Course Coordinators: Dr. Hrishita Gupta Bakshi,

Dr. Rajrupa Mitra

**Course Duration:** 30 hours (Theory & Practical)