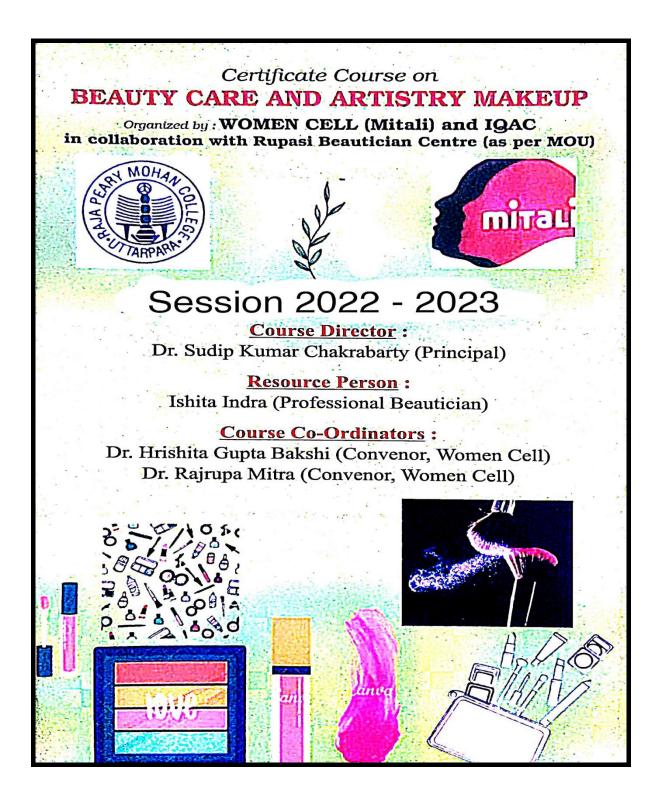

## Flyer of Beauty Care and Artistry Makeup Course 2022-2023

# Report on Certificate Course on Beauty Care and Artistry Makeup in collaboration with Rupasi Beautician Centre, Uttarpara

Women Cell (Mitali) of Raja Peary Mohan College, in association with IQAC, has been organizing a Certificate Course on *'Beauty Care and Artistry Makeup'* in collaboration with Rupasi Beautician Centre, Uttarpara from the academic session 2021-2022. For this purpose, a Memorandum of Understanding (MOU) has been signed by Raja Peary Mohan College and Rupasi Beautician Centre on 28<sup>th</sup> April, 2022 with a validity period covering three years from the date of signing of the MOU. Ms. Ishita Indra, professional beautician and owner of Rupasi Beautician Centre is the resource person. The certificate course is of duration thirty hours, conducted in off-line mode and is organized as per UGC norms. The course is open to girl students of all semesters of Raja Peary Mohan College.

## Flyer of Beauty Care and Artistry Makeup Course 2021-2022

16th may'22-27th may'22

Course Director: DR. Sudip Kumar

Chakrabarty(Principal)

Resource person: Ishita Indra( Professional Beautician)

Course Coordinators: Dr. Hrishita Gupta Bakshi,