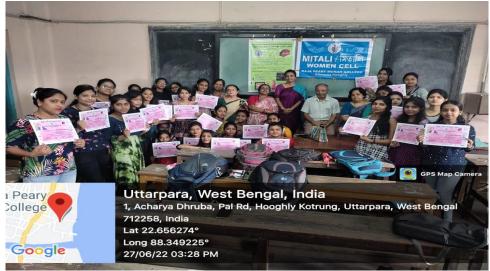

#### **NOTICE**

Women Cell of Raja Peary Mohan College will organize a Certificate Course on Beauty Care and Artistry Makeup (in association with IQAC) for the girls which will commence from 3<sup>rd</sup> December 2022 (Session 2022-2023). Interested girl students may contact Convenors of Women Cell.

Raja Peary Mohan College

. Histilo Complet Balel.

Convenor, Women Cell Raja Peary Mohan College

Rajrupa Mitra Convenor, Women Cell Raja Peary Mohan College