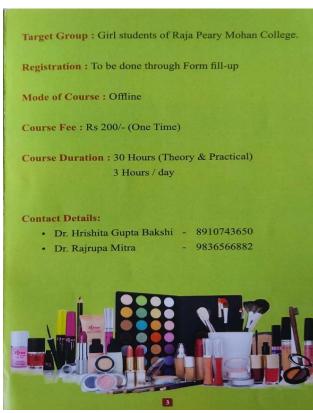

Target Group: Girl students of Raja Peary Mohan College.

Registration: To be done through Form fill-up

Mode of Course: Offline

Course Fee: Rs 200/- (One Time)

Course Duration: 30 Hours (Theory & Practical)

3 Hours / day

#### **Contact Details:**

• Dr. Hrishita Gupta Bakshi - 8910743650

Dr. Rajrupa Mitra - 9836566882