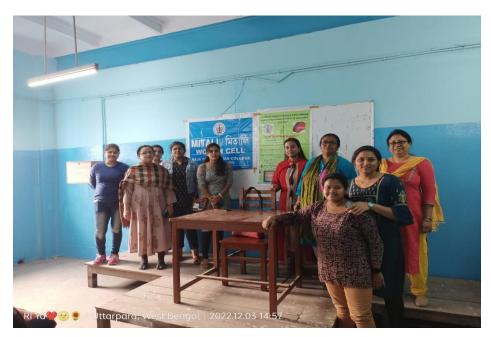

## **Notice of Commencement of Course** 2022-2023

#### **NOTICE**

Women Cell of Raja Peary Mohan College will organize a Certificate Course on Beauty Care and Artistry Makeup (in association with IQAC) for the girls which will commence from 3<sup>rd</sup> December 2022 (Session 2022-2023). Interested girl students may contact Convenors of Women Cell.

Raja Peary Mohan College

. Histilo Complet Balel.

Convenor, Women Cell Raja Peary Mohan College

Rajrupa Mitra Convenor, Women Cell Raja Peary Mohan College