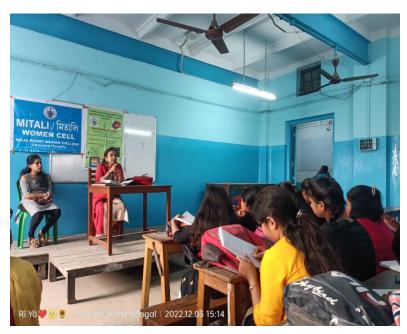

## **Notice of Commencement of Course** 2022-2023

#### **NOTICE**

Women Cell of Raja Peary Mohan College will organize a Certificate Course on Beauty Care and Artistry Makeup (in association with IQAC) for the girls which will commence from 3<sup>rd</sup> December 2022 (Session 2022-2023). Interested girl students may contact Convenors of Women Cell.