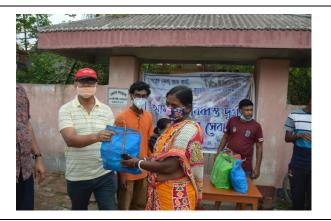

students has participated in various ways during the pandemic as well as in Yash relief services. The college also regularly runs an compulsory additional course named "Value Education" for second semester students irrespective of stream whose project work mainly deals with community service. The college also successfully underwent the **preparation of PBR** of Uttarpara.

| 11       | Celebrating Death anniversary of Pandit<br>Ishwar Chandra Vidyasagar                                      | Women Cell and<br>Prerona                 | 29/07/2021                  | Distribution of books and stationery<br>among students of Raghunathpur<br>coaching centre of NGO Prerona | 18  |
|----------|-----------------------------------------------------------------------------------------------------------|-------------------------------------------|-----------------------------|----------------------------------------------------------------------------------------------------------|-----|
| 12       | Members of Women Cell distributed<br>Grocery items and daily essentials<br>among inmates of Satya Bharati | Women Cell and<br>NGO Satya<br>Bharati    | 21/08/2021                  | Distribution of essential elements                                                                       | 25  |
| 13       | Welfare of women and girls engaged in<br>brick smelting in hinterland regions of<br>Uttarpara             | Women cell                                | 27/08/2021                  | Distribution of Personal Hygiene Products                                                                | 20  |
| 14       | Welfare of children at Abhoynagar<br>Public Library                                                       | NSS                                       | 09/09/2021                  | Distribution of sweets and books                                                                         | 20  |
| 15       | Welfare of the children at Kanaipur                                                                       | Women cell                                | 02/10/2021                  | Distribution of stationery and tiffin<br>packets                                                         | 20  |
| 16       | Welfare of children at Raghunathpur<br>village                                                            | Women cell                                | 09/10/2021                  | Distribution of dresses and chocolates                                                                   | 18  |
| 16       | Welfare of vagabond and beggars in the locality for month in post Covid situation                         | NSS                                       | 21/01/2022 to<br>20/02/2022 | Distribution of Food Packets- Ahhar canteen for one month                                                | 25  |
| 17       | Netaji's 126th Birthday celebration in<br>collaboration with NSS                                          | Health Unit                               | 23/01/2022                  | Mask, Sanitizer distribution to<br>pedestrians in the Kotrung municipality<br>area on                    | 50  |
| 18       | World Wildlife Day                                                                                        | Individual<br>Student                     | Awareness                   | Poster Presentation and awareness                                                                        | 2   |
| 19       | Cleaning programme at Raghunathpur<br>during a special camp                                               | NSS                                       | 22/03/2022                  | Awareness on the requirement of cleaning                                                                 | 22  |
| 20       | Tree plantation programme at<br>Raghunathpur                                                              | APC Roy Eco<br>club                       | 23/03/2022                  | Awareness on reforestation                                                                               | 20  |
| 21       | Interactive programme with women of<br>Raghunathpur village with NSS                                      | Women Cell +<br>NSS                       | 25/03/2022                  | Women Health and hygiene discussion                                                                      | 50  |
| 22       | Participation in awareness programme<br>on nutrition and dengue in<br>Raghunathpur Village with NSS       | NSS with Health<br>Unit                   | 29/03/2022                  | Awareness Program on basic nutrition                                                                     | 50  |
| 23       | Cloth and Mosquito Net Distribution                                                                       | RPMC With NGO<br>– Durgamoyee<br>Society, | 13/05/2022                  |                                                                                                          | 15  |
| <u> </u> |                                                                                                           |                                           | 1                           | 20   P                                                                                                   | age |