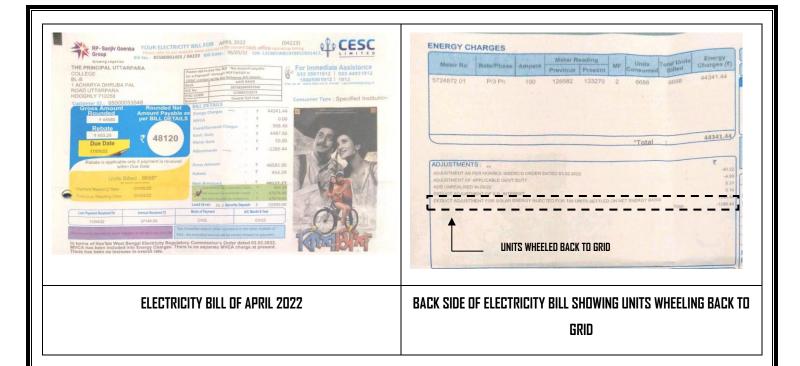

#### 3.0 Significant Observations

- College has prepared Green Environmental policy and has taken efforts for sustainable development on the College campus.
- College has formed the team of faculty and student as members of Environmental Committee which work to maintain biodiversity on the campus and also participate in preventing pollution in and around the campus.
- Some of the best practices such as campus cleaning, maintaining tree plantation, introducing plastic free zone, etc., are followed in the campus.
- 4) College has installed the solar panels in collaboration with CESC and with major financial assistance under UGC, CPE Phase II, and getting 6% of total power requirement of the College from this renewable source of energy. In fact electricity are wheeled back to grid if in excess during holidays. Regular maintenance is done.