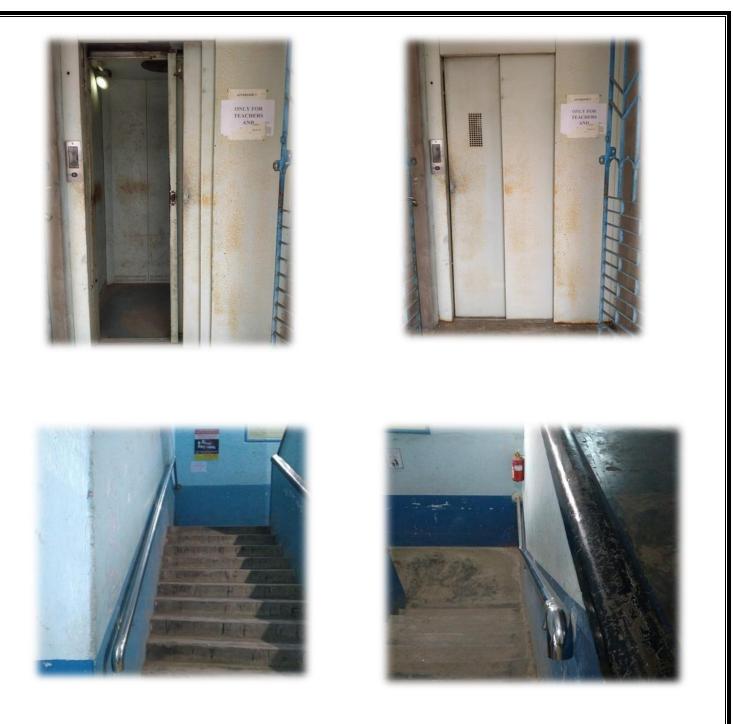

| CRITERION                                                                                           | INITIATIVES TAKEN BY THE COLLEGE                                                                                                                                                                                                                                                                             | AUDIT OBSERVATIONS                                                                                                                                                                                                                                                                                                                                                                          |
|-----------------------------------------------------------------------------------------------------|--------------------------------------------------------------------------------------------------------------------------------------------------------------------------------------------------------------------------------------------------------------------------------------------------------------|---------------------------------------------------------------------------------------------------------------------------------------------------------------------------------------------------------------------------------------------------------------------------------------------------------------------------------------------------------------------------------------------|
| Water<br>conservation<br>facilities available<br>in the Institution                                 | The college to conserve water has constructed a Rain Water harvesting unit.                                                                                                                                                                                                                                  | The collected water is passed through<br>different coloured pipes to supply water<br>to urinals and commodes.                                                                                                                                                                                                                                                                               |
| Green campus<br>initiatives<br>include                                                              | The college has initiated a flagship project<br>named "GREENLITE" under which all<br>aspects are taken care off regarding green<br>measures                                                                                                                                                                  | The college has active environmental<br>committees like APC Roy Eco club and<br>NSS units who thrive continuously for<br>betterment in this field.                                                                                                                                                                                                                                          |
| Quality audits on<br>environment and<br>energy are<br>regularly<br>undertaken by<br>the institution | <ul> <li>The college has Green Audit certification by QRO (Quality Research Organization an member of IAF) -Environmental Management Certification of ISO14001:2015</li> <li>Energy Audit certification by QRO (Quality Research Organisation an member of IAF) - Certification of ISO 50001:2018</li> </ul> | <ul> <li>Green Audit Certificate Number:<br/><u>305023062210E</u>)</li> <li>Energy Management (Certificate<br/>Number: 305023062211EN)</li> <li>Both certificates in compliance to the<br/>Advisory on ISO 9001/Green<br/>Certificates/Audits (F. NO- 14-29/2022<br/>published on 26<sup>th</sup> May,2002) by NAAC,<br/>Bangalore vividly described in Point One<br/>and Three.</li> </ul> |
| The Institution<br>has Divyangjan-<br>friendly, barrier<br>free environment                         | <ul> <li>The college has tried to maintain a barrier free environment and thus arranged for</li> <li>separate washrooms with special features aiding the Divyangan</li> <li>Lift facilities</li> <li>Hand rail attached stair case</li> </ul>                                                                | The college in fact provides scribers for candidates requiring assistance.                                                                                                                                                                                                                                                                                                                  |