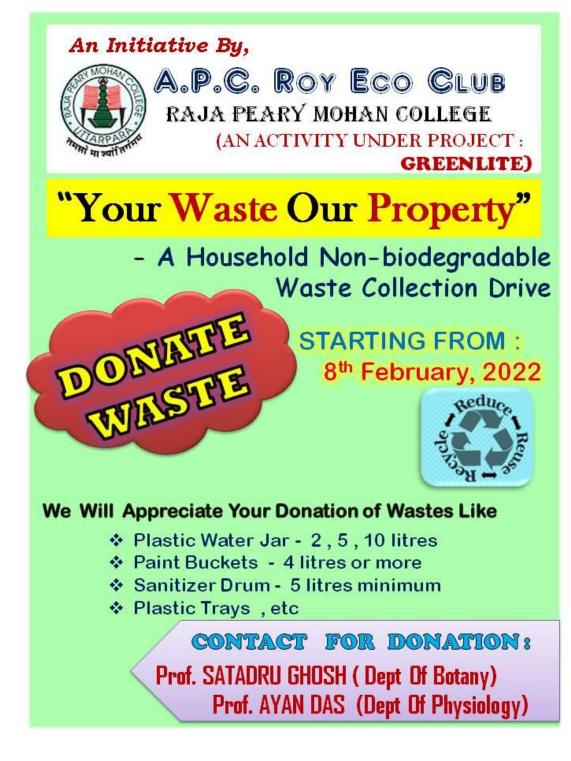

- 1.19.12 Celebration of 'No vehicle Day' on a particular day : Not yet practiced
- 1.19.13 **Dams inside the campus to meet the demand for water :** Underground tanks are been constructed to store excess water and meet the demand of water.
- 1.19.14 Installation of fire safety instruments in all the buildings/departments : Yes fire safety instruments are located in various corners/parts of the college campus which are been checked regularly by designated vendors. In fact an innovative fire drill was conducted at the college campus among the students to aware students how to use the fire safety instruments during emergency if required. ANNEXURE XI
- 1.19.15 **Toilets/separate toilets for differently abled students :** The building committee has allocated a space for separate toilets for differently able students in the ground floor which is under construction and hopefully to be inaugurated soon. **ANNEXURE XII**