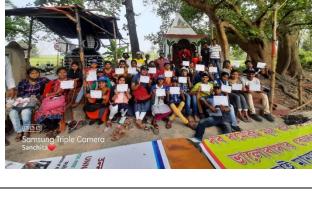

students has participated in various ways during the pandemic as well as in Yash relief services. The college also regularly runs an compulsory additional course named "Value Education" for second semester students irrespective of stream whose project work mainly deals with community service. The college also successfully underwent the **preparation of PBR** of Uttarpara.

#### **EXTENSION ACTIVITIES (COMMUNITY SERVICES)**

| SI | PRDGRAMME                                          | DEPARTMENT/                             | DATE OF PROGRAMME | ACTIVITIES UNDERTAKEN                                                                                         | 8            |
|----|----------------------------------------------------|-----------------------------------------|-------------------|---------------------------------------------------------------------------------------------------------------|--------------|
| اد | FRUUKAMME                                          | COMMITTEE                               | DATE OF FRUDRAMME |                                                                                                               | PARTICIPANTS |
| 1  | 'Safe Drive and Save Life'                         | NSS                                     | 01/03/2019        | to spread the awareness that people need at the time of Driving.                                              | 52           |
| 2  | Cleaning and Bleaching powder<br>Spreading         | NSS                                     | 11/03/2019        | CLEANING                                                                                                      | 45           |
| 3  | A rally on 'World Environment Day'.                | NSS                                     | 05/06/2019        | to spread the awareness that how to make the environment healthy                                              | 48           |
| 4  | A rally on Waste management or Waste<br>disposal   | NSS                                     | 15/06/2019        | A rally was organized to spread about<br>Waste Management Awareness                                           | 45           |
| 5  | Dengue Awareness programme in slum<br>areas        | NSS                                     | 07/08/2019        | how to avoid mosquito bites                                                                                   | 40           |
| 6  | Preparation Of People Biodiversity<br>Register     | Dept. Botany &<br>Zoology               | 27/09/2019        | An awareness program on urgent need of<br>conservation was held at Debishwari<br>School Makhla among students | 23           |
| 7  | Personal hygiene product distribution in slum area | Women Cell                              | 19/02/2020        |                                                                                                               | 16           |
| 8  | Relief work for Amphan Cyclone                     | NSS; APC ROY<br>ECD Club<br>Womens Cell | 04/07/2020        | Distribution of food, grocery and other<br>special items to Nazat village of North 24<br>parganas             | 20           |
| 9  | Relief work for Covid 19 Pandemic:                 | NSS                                     | 24/09/2020        | Food products & necessary goods<br>distribution.                                                              |              |
| 10 | Welfare of women and girls                         | Women Cell and<br>Satya Bharati         | 09/07/2021        | Distribution of Personal Hygiene Products<br>among inmates of Satya BHARATI Bharati,                          | 20           |