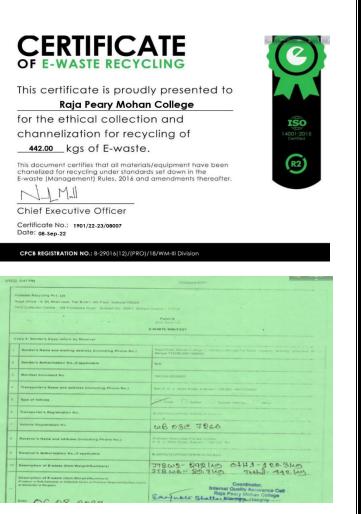

- 5) College is maintaining the disposal of all sorts of wastes, e-wastes and hazardous chemicals wastes through Uttarpara Municipal Corporation and Hulladek recycling company.
- 6) College has conducted Environmental Awareness programmes and workshop for faculty and students, and involved the students in maintaining the cleanliness of the campus.
- 7) All teaching and non-teaching staff members, students are advised to use recyclable materials for storing their food, water etc., to reduce the wastes.
- 8) Students are getting exposure to maintain the People's Biodiversity Register through training, workshop etc., every year.
- 9) College has developed a system for vermi-composting of food litters, organic wastes etc.
- 10) College has developed a proper way of harvesting rain water and reuse waste water .
- 11) The college has active units like APC Roy Eco-Club, NSS unit as well as students union who are on their toes to carry out green measures within the college as well as outside the college campus.
- 12) The college maintains three unique units :
  - a) **Utkarsh Unit** : The biofertilizer production unit of APC ROY ECO CLUB, which not only has its role in maintain the carbon foot print but also initiates an entrepreneur outlook for the students.
  - b) **Chiroharit Unit** : The plant sapling and propagating unit of APC ROY ECO CLUB, that propagates plants and are continuously thriving to excel more in this field.
  - c) Spandan Unit : The Spandan Unit is the mushroom cultivation unit from Dept. Of Botany Raja Peary Mohan College which is another important aspect for green measure.