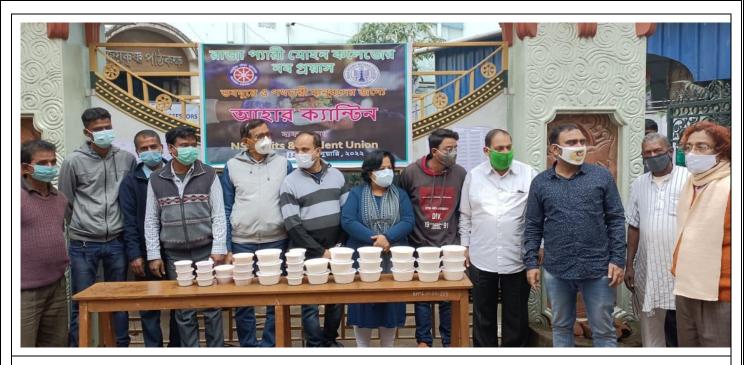

| 11       | Celebrating Death anniversary of Pandit<br>Ishwar Chandra Vidyasagar                                      | Women Cell and<br>Prerona                 | 29/07/2021                  | Distribution of books and stationery<br>among students of Raghunathpur<br>coaching centre of NGO Prerona | 18  |
|----------|-----------------------------------------------------------------------------------------------------------|-------------------------------------------|-----------------------------|----------------------------------------------------------------------------------------------------------|-----|
| 12       | Members of Women Cell distributed<br>Grocery items and daily essentials<br>among inmates of Satya Bharati | Women Cell and<br>NGO Satya<br>Bharati    | 21/08/2021                  | Distribution of essential elements                                                                       | 25  |
| 13       | Welfare of women and girls engaged in<br>brick smelting in hinterland regions of<br>Uttarpara             | Women cell                                | 27/08/2021                  | Distribution of Personal Hygiene Products                                                                | 20  |
| 14       | Welfare of children at Abhoynagar<br>Public Library                                                       | NSS                                       | 09/09/2021                  | Distribution of sweets and books                                                                         | 20  |
| 15       | Welfare of the children at Kanaipur                                                                       | Women cell                                | 02/10/2021                  | Distribution of stationery and tiffin<br>packets                                                         | 20  |
| 16       | Welfare of children at Raghunathpur<br>village                                                            | Women cell                                | 09/10/2021                  | Distribution of dresses and chocolates                                                                   | 18  |
| 16       | Welfare of vagabond and beggars in the locality for month in post Covid situation                         | NSS                                       | 21/01/2022 to<br>20/02/2022 | Distribution of Food Packets- Ahhar canteen for one month                                                | 25  |
| 17       | Netaji's 126th Birthday celebration in<br>collaboration with NSS                                          | Health Unit                               | 23/01/2022                  | Mask, Sanitizer distribution to<br>pedestrians in the Kotrung municipality<br>area on                    | 50  |
| 18       | World Wildlife Day                                                                                        | Individual<br>Student                     | Awareness                   | Poster Presentation and awareness                                                                        | 2   |
| 19       | Cleaning programme at Raghunathpur<br>during a special camp                                               | NSS                                       | 22/03/2022                  | Awareness on the requirement of cleaning                                                                 | 22  |
| 20       | Tree plantation programme at<br>Raghunathpur                                                              | APC Roy Eco<br>club                       | 23/03/2022                  | Awareness on reforestation                                                                               | 20  |
| 21       | Interactive programme with women of<br>Raghunathpur village with NSS                                      | Women Cell +<br>NSS                       | 25/03/2022                  | Women Health and hygiene discussion                                                                      | 50  |
| 22       | Participation in awareness programme<br>on nutrition and dengue in<br>Raghunathpur Village with NSS       | NSS with Health<br>Unit                   | 29/03/2022                  | Awareness Program on basic nutrition                                                                     | 50  |
| 23       | Cloth and Mosquito Net Distribution                                                                       | RPMC With NGO<br>– Durgamoyee<br>Society, | 13/05/2022                  |                                                                                                          | 15  |
| <u> </u> |                                                                                                           |                                           | 1                           | 20   P                                                                                                   | age |