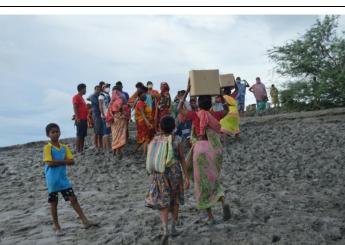

students has participated in various ways during the pandemic as well as in Yash relief services. The college also regularly runs an compulsory additional course named "Value Education" for second semester students irrespective of stream whose project work mainly deals with community service. The college also successfully underwent the **preparation of PBR** of Uttarpara.

| 11       | Celebrating Death anniversary of Pandit<br>Ishwar Chandra Vidyasagar                                      | Women Cell and<br>Prerona                 | 29/07/2021                  | Distribution of books and stationery<br>among students of Raghunathpur<br>coaching centre of NGO Prerona | 18  |
|----------|-----------------------------------------------------------------------------------------------------------|-------------------------------------------|-----------------------------|----------------------------------------------------------------------------------------------------------|-----|
| 12       | Members of Women Cell distributed<br>Grocery items and daily essentials<br>among inmates of Satya Bharati | Women Cell and<br>NGO Satya<br>Bharati    | 21/08/2021                  | Distribution of essential elements                                                                       | 25  |
| 13       | Welfare of women and girls engaged in<br>brick smelting in hinterland regions of<br>Uttarpara             | Women cell                                | 27/08/2021                  | Distribution of Personal Hygiene Products                                                                | 20  |
| 14       | Welfare of children at Abhoynagar<br>Public Library                                                       | NSS                                       | 09/09/2021                  | Distribution of sweets and books                                                                         | 20  |
| 15       | Welfare of the children at Kanaipur                                                                       | Women cell                                | 02/10/2021                  | Distribution of stationery and tiffin<br>packets                                                         | 20  |
| 16       | Welfare of children at Raghunathpur<br>village                                                            | Women cell                                | 09/10/2021                  | Distribution of dresses and chocolates                                                                   | 18  |
| 16       | Welfare of vagabond and beggars in the locality for month in post Covid situation                         | NSS                                       | 21/01/2022 to<br>20/02/2022 | Distribution of Food Packets- Ahhar canteen for one month                                                | 25  |
| 17       | Netaji's 126th Birthday celebration in<br>collaboration with NSS                                          | Health Unit                               | 23/01/2022                  | Mask, Sanitizer distribution to<br>pedestrians in the Kotrung municipality<br>area on                    | 50  |
| 18       | World Wildlife Day                                                                                        | Individual<br>Student                     | Awareness                   | Poster Presentation and awareness                                                                        | 2   |
| 19       | Cleaning programme at Raghunathpur<br>during a special camp                                               | NSS                                       | 22/03/2022                  | Awareness on the requirement of cleaning                                                                 | 22  |
| 20       | Tree plantation programme at<br>Raghunathpur                                                              | APC Roy Eco<br>club                       | 23/03/2022                  | Awareness on reforestation                                                                               | 20  |
| 21       | Interactive programme with women of<br>Raghunathpur village with NSS                                      | Women Cell +<br>NSS                       | 25/03/2022                  | Women Health and hygiene discussion                                                                      | 50  |
| 22       | Participation in awareness programme<br>on nutrition and dengue in<br>Raghunathpur Village with NSS       | NSS with Health<br>Unit                   | 29/03/2022                  | Awareness Program on basic nutrition                                                                     | 50  |
| 23       | Cloth and Mosquito Net Distribution                                                                       | RPMC With NGO<br>– Durgamoyee<br>Society, | 13/05/2022                  |                                                                                                          | 15  |
| <u> </u> |                                                                                                           |                                           | 1                           | 20   P                                                                                                   | age |