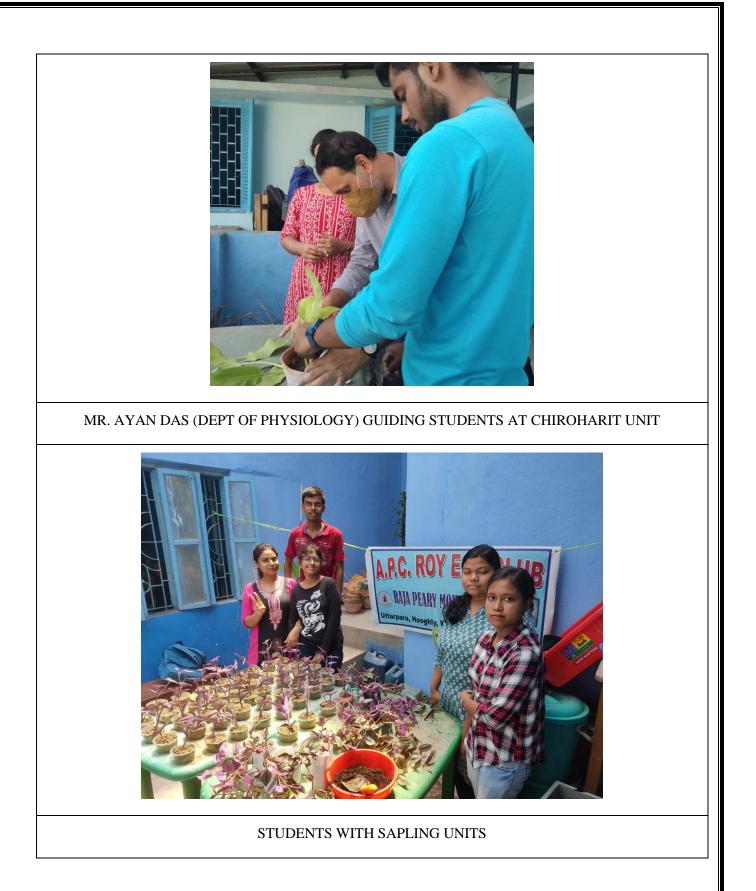

- 5) College is maintaining the disposal of all sorts of wastes, e-wastes and hazardous chemicals wastes through Uttarpara Municipal Corporation and Hulladek recycling company.
- 6) College has conducted Environmental Awareness programmes and workshop for faculty and students, and involved the students in maintaining the cleanliness of the campus.
- 7) All teaching and non-teaching staff members, students are advised to use recyclable materials for storing their food, water etc., to reduce the wastes.
- 8) Students are getting exposure to maintain the People's Biodiversity Register through training, workshop etc., every year.
- 9) College has developed a system for vermi-composting of food litters, organic wastes etc.
- 10) College has developed a proper way of harvesting rain water and reuse waste water .
- 11) The college has active units like APC Roy Eco-Club, NSS unit as well as students union who are on their toes to carry out green measures within the college as well as outside the college campus.
- 12) The college maintains three unique units :
  - a) **Utkarsh Unit** : The biofertilizer production unit of APC ROY ECO CLUB, which not only has its role in maintain the carbon foot print but also initiates an entrepreneur outlook for the students.
  - b) **Chiroharit Unit** : The plant sapling and propagating unit of APC ROY ECO CLUB, that propagates plants and are continuously thriving to excel more in this field.
  - c) Spandan Unit : The Spandan Unit is the mushroom cultivation unit from Dept. Of Botany Raja Peary Mohan College which is another important aspect for green measure.