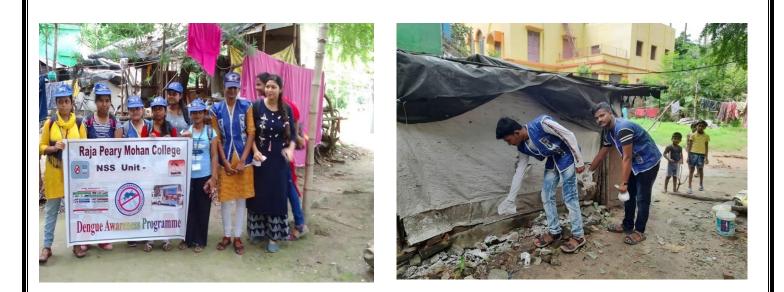

| 11       | Celebrating Death anniversary of Pandit<br>Ishwar Chandra Vidyasagar                                      | Women Cell and<br>Prerona                 | 29/07/2021                  | Distribution of books and stationery<br>among students of Raghunathpur<br>coaching centre of NGO Prerona | 18  |
|----------|-----------------------------------------------------------------------------------------------------------|-------------------------------------------|-----------------------------|----------------------------------------------------------------------------------------------------------|-----|
| 12       | Members of Women Cell distributed<br>Grocery items and daily essentials<br>among inmates of Satya Bharati | Women Cell and<br>NGO Satya<br>Bharati    | 21/08/2021                  | Distribution of essential elements                                                                       | 25  |
| 13       | Welfare of women and girls engaged in<br>brick smelting in hinterland regions of<br>Uttarpara             | Women cell                                | 27/08/2021                  | Distribution of Personal Hygiene Products                                                                | 20  |
| 14       | Welfare of children at Abhoynagar<br>Public Library                                                       | NSS                                       | 09/09/2021                  | Distribution of sweets and books                                                                         | 20  |
| 15       | Welfare of the children at Kanaipur                                                                       | Women cell                                | 02/10/2021                  | Distribution of stationery and tiffin<br>packets                                                         | 20  |
| 16       | Welfare of children at Raghunathpur<br>village                                                            | Women cell                                | 09/10/2021                  | Distribution of dresses and chocolates                                                                   | 18  |
| 16       | Welfare of vagabond and beggars in the locality for month in post Covid situation                         | NSS                                       | 21/01/2022 to<br>20/02/2022 | Distribution of Food Packets- Ahhar canteen for one month                                                | 25  |
| 17       | Netaji's 126th Birthday celebration in<br>collaboration with NSS                                          | Health Unit                               | 23/01/2022                  | Mask, Sanitizer distribution to<br>pedestrians in the Kotrung municipality<br>area on                    | 50  |
| 18       | World Wildlife Day                                                                                        | Individual<br>Student                     | Awareness                   | Poster Presentation and awareness                                                                        | 2   |
| 19       | Cleaning programme at Raghunathpur<br>during a special camp                                               | NSS                                       | 22/03/2022                  | Awareness on the requirement of cleaning                                                                 | 22  |
| 20       | Tree plantation programme at<br>Raghunathpur                                                              | APC Roy Eco<br>club                       | 23/03/2022                  | Awareness on reforestation                                                                               | 20  |
| 21       | Interactive programme with women of<br>Raghunathpur village with NSS                                      | Women Cell +<br>NSS                       | 25/03/2022                  | Women Health and hygiene discussion                                                                      | 50  |
| 22       | Participation in awareness programme<br>on nutrition and dengue in<br>Raghunathpur Village with NSS       | NSS with Health<br>Unit                   | 29/03/2022                  | Awareness Program on basic nutrition                                                                     | 50  |
| 23       | Cloth and Mosquito Net Distribution                                                                       | RPMC With NGO<br>– Durgamoyee<br>Society, | 13/05/2022                  |                                                                                                          | 15  |
| <u> </u> |                                                                                                           |                                           | 1                           | 20   P                                                                                                   | age |

| 24 | First Aid training programme                                         | Health Unit, IQAC<br>With Red Cross<br>Society of India    | 27/05/2022 | How to give basic 1 <sup>st</sup> aid                                            | 103 |
|----|----------------------------------------------------------------------|------------------------------------------------------------|------------|----------------------------------------------------------------------------------|-----|
| 25 | Commemorate death anniversary of<br>Pandit Ishwar Chandra Vidyasagar | Women Cell and<br>Prerona                                  | 10/07/2022 | Distribution of books and stationery<br>among students at Karmatar               | 8   |
| 26 | Dengue Awareness Programme                                           | NSS                                                        | 02/09/2022 | How to keep away mosquito                                                        | 57  |
| 27 | INTERNATIONAL LITERACY DAY                                           | NSS                                                        | 08/09/022  | The need of literacy                                                             | 47  |
| 28 | Birth anniversary of Pandit Ishwar<br>Chandra Vidyasagar             | Women Cell and<br>Prerona                                  | 26/09/2022 | Interaction with students at<br>Raghunathpur                                     | 17  |
| 29 | College cleaning & Swachh Bharat Aviyan                              | NSS                                                        | 02/12/2022 | Cleaning activities                                                              | 43  |
| 30 | Blanket Distribution Programme                                       | NSS and<br>Durgamoyee<br>Society                           | 12/01/2023 |                                                                                  | 14  |
| 31 | Welfare of women and girls                                           | Women Cell and<br>Satya Bharati                            | 28/01/2023 | Distribution of Personal Hygiene Products<br>among inmates of Satya Bharati,     | 10  |
| 32 | Special Camping Programme                                            |                                                            |            | Awareness, giving education to children,<br>awreness on health and nutrition etc | 100 |
| 33 | Duare Sarkar Camp Visit                                              | NSS                                                        | 04/04/2023 | help the smooth running of the program<br>for common people                      | 18  |
| 34 | Sexuality through lived experiences of<br>Marginalized People        | Women Cell in<br>association with<br>Sapho for<br>Equality | 13/05/2023 | Gender Sensitization Programme on<br>Understanding Gender -                      | 64  |
| 35 | Interactive Session on Gender<br>Sensitization                       | Women Cell in<br>association with<br>We are Together       | 16/05/2023 | To provide gender Neutral atmosphere                                             | 131 |
| 36 | World Environment Day Celebration                                    | NSS                                                        | 05/06/2023 | To spread awareness                                                              | 30  |
| 37 | World Environment day celebration                                    | APC Roy Eco<br>Club with<br>Paschim Banga<br>Vigyan Mancha | 05/06/2023 | To spread Awareness                                                              | 33  |
| 38 | Beach Cleaning Programme                                             | APC Roy Eco<br>Club +NSS                                   | 26/06/2023 | To provide a cleaner beach                                                       | 33  |
|    |                                                                      |                                                            |            | 21   P                                                                           | age |