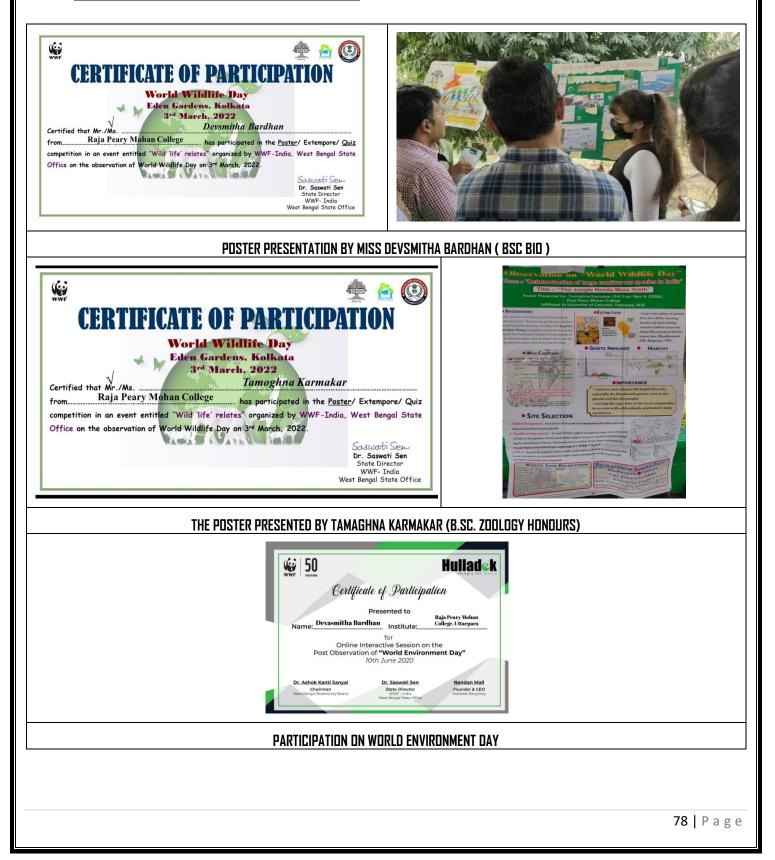

| 11       | Celebrating Death anniversary of Pandit<br>Ishwar Chandra Vidyasagar                                      | Women Cell and<br>Prerona                 | 29/07/2021                  | Distribution of books and stationery<br>among students of Raghunathpur<br>coaching centre of NGO Prerona | 18  |
|----------|-----------------------------------------------------------------------------------------------------------|-------------------------------------------|-----------------------------|----------------------------------------------------------------------------------------------------------|-----|
| 12       | Members of Women Cell distributed<br>Grocery items and daily essentials<br>among inmates of Satya Bharati | Women Cell and<br>NGO Satya<br>Bharati    | 21/08/2021                  | Distribution of essential elements                                                                       | 25  |
| 13       | Welfare of women and girls engaged in<br>brick smelting in hinterland regions of<br>Uttarpara             | Women cell                                | 27/08/2021                  | Distribution of Personal Hygiene Products                                                                | 20  |
| 14       | Welfare of children at Abhoynagar<br>Public Library                                                       | NSS                                       | 09/09/2021                  | Distribution of sweets and books                                                                         | 20  |
| 15       | Welfare of the children at Kanaipur                                                                       | Women cell                                | 02/10/2021                  | Distribution of stationery and tiffin<br>packets                                                         | 20  |
| 16       | Welfare of children at Raghunathpur<br>village                                                            | Women cell                                | 09/10/2021                  | Distribution of dresses and chocolates                                                                   | 18  |
| 16       | Welfare of vagabond and beggars in the locality for month in post Covid situation                         | NSS                                       | 21/01/2022 to<br>20/02/2022 | Distribution of Food Packets- Ahhar canteen for one month                                                | 25  |
| 17       | Netaji's 126th Birthday celebration in<br>collaboration with NSS                                          | Health Unit                               | 23/01/2022                  | Mask, Sanitizer distribution to<br>pedestrians in the Kotrung municipality<br>area on                    | 50  |
| 18       | World Wildlife Day                                                                                        | Individual<br>Student                     | Awareness                   | Poster Presentation and awareness                                                                        | 2   |
| 19       | Cleaning programme at Raghunathpur<br>during a special camp                                               | NSS                                       | 22/03/2022                  | Awareness on the requirement of cleaning                                                                 | 22  |
| 20       | Tree plantation programme at<br>Raghunathpur                                                              | APC Roy Eco<br>club                       | 23/03/2022                  | Awareness on reforestation                                                                               | 20  |
| 21       | Interactive programme with women of<br>Raghunathpur village with NSS                                      | Women Cell +<br>NSS                       | 25/03/2022                  | Women Health and hygiene discussion                                                                      | 50  |
| 22       | Participation in awareness programme<br>on nutrition and dengue in<br>Raghunathpur Village with NSS       | NSS with Health<br>Unit                   | 29/03/2022                  | Awareness Program on basic nutrition                                                                     | 50  |
| 23       | Cloth and Mosquito Net Distribution                                                                       | RPMC With NGO<br>– Durgamoyee<br>Society, | 13/05/2022                  |                                                                                                          | 15  |
| <u> </u> |                                                                                                           |                                           | 1                           | 20   P                                                                                                   | age |