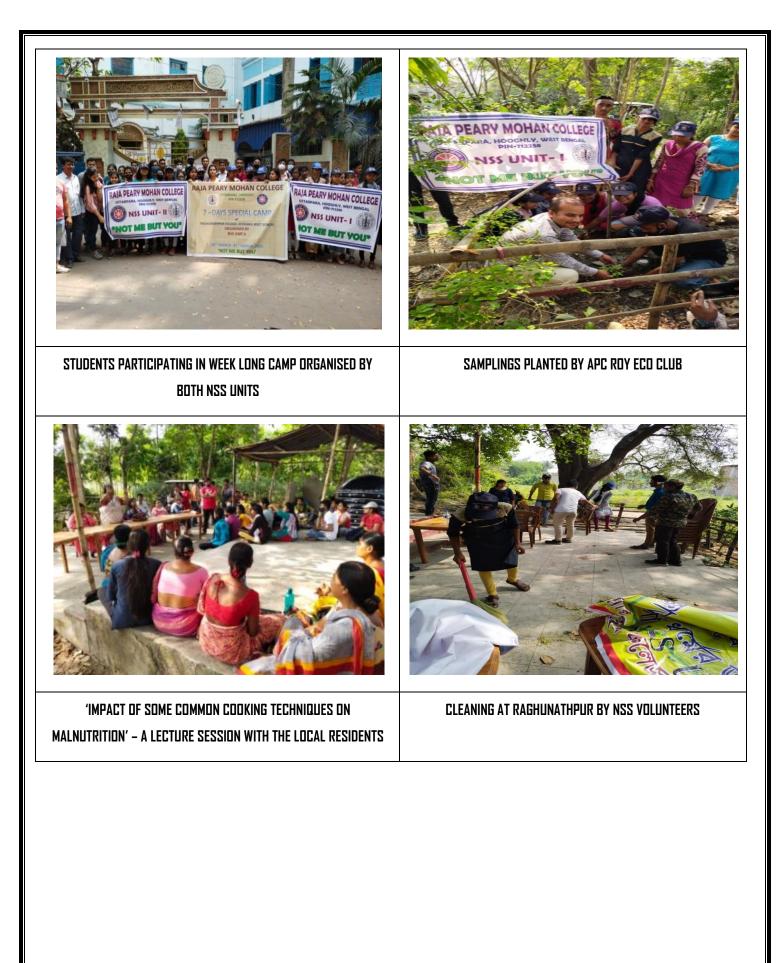

| 24 | First Aid training programme                                         | Health Unit, IQAC<br>With Red Cross<br>Society of India    | 27/05/2022 | How to give basic 1 <sup>st</sup> aid                                            | 103 |
|----|----------------------------------------------------------------------|------------------------------------------------------------|------------|----------------------------------------------------------------------------------|-----|
| 25 | Commemorate death anniversary of<br>Pandit Ishwar Chandra Vidyasagar | Women Cell and<br>Prerona                                  | 10/07/2022 | Distribution of books and stationery<br>among students at Karmatar               | 8   |
| 26 | Dengue Awareness Programme                                           | NSS                                                        | 02/09/2022 | How to keep away mosquito                                                        | 57  |
| 27 | INTERNATIONAL LITERACY DAY                                           | NSS                                                        | 08/09/022  | The need of literacy                                                             | 47  |
| 28 | Birth anniversary of Pandit Ishwar<br>Chandra Vidyasagar             | Women Cell and<br>Prerona                                  | 26/09/2022 | Interaction with students at<br>Raghunathpur                                     | 17  |
| 29 | College cleaning & Swachh Bharat Aviyan                              | NSS                                                        | 02/12/2022 | Cleaning activities                                                              | 43  |
| 30 | Blanket Distribution Programme                                       | NSS and<br>Durgamoyee<br>Society                           | 12/01/2023 |                                                                                  | 14  |
| 31 | Welfare of women and girls                                           | Women Cell and<br>Satya Bharati                            | 28/01/2023 | Distribution of Personal Hygiene Products<br>among inmates of Satya Bharati,     | 10  |
| 32 | Special Camping Programme                                            |                                                            |            | Awareness, giving education to children,<br>awreness on health and nutrition etc | 100 |
| 33 | Duare Sarkar Camp Visit                                              | NSS                                                        | 04/04/2023 | help the smooth running of the program<br>for common people                      | 18  |
| 34 | Sexuality through lived experiences of<br>Marginalized People        | Women Cell in<br>association with<br>Sapho for<br>Equality | 13/05/2023 | Gender Sensitization Programme on<br>Understanding Gender -                      | 64  |
| 35 | Interactive Session on Gender<br>Sensitization                       | Women Cell in<br>association with<br>We are Together       | 16/05/2023 | To provide gender Neutral atmosphere                                             | 131 |
| 36 | World Environment Day Celebration                                    | NSS                                                        | 05/06/2023 | To spread awareness                                                              | 30  |
| 37 | World Environment day celebration                                    | APC Roy Eco<br>Club with<br>Paschim Banga<br>Vigyan Mancha | 05/06/2023 | To spread Awareness                                                              | 33  |
| 38 | Beach Cleaning Programme                                             | APC Roy Eco<br>Club +NSS                                   | 26/06/2023 | To provide a cleaner beach                                                       | 33  |
|    |                                                                      |                                                            |            | 21   P                                                                           | age |

| 38 | Tree Plantation Programme                                                                               | APC Roy Eco<br>Club +NSS | 26/06/2023 &<br>27/06/2023 |                                  | 33 |
|----|---------------------------------------------------------------------------------------------------------|--------------------------|----------------------------|----------------------------------|----|
| 39 | Environmental Awareness and Quiz<br>Competition Programme with the<br>Children of Antyodoy Anath Ashram | NSS                      | 28/06/2023                 | Awareness among little childrens | 13 |
| 40 | Nutrition Awareness Programme                                                                           | NSS                      | 28/06/2023                 | Good health key to sucess        | 13 |