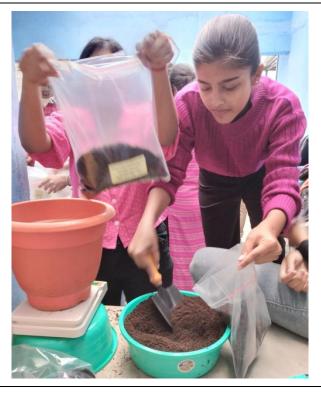

- 5) College is maintaining the disposal of all sorts of wastes, e-wastes and hazardous chemicals wastes through Uttarpara Municipal Corporation and Hulladek recycling company.
- 6) College has conducted Environmental Awareness programmes and workshop for faculty and students, and involved the students in maintaining the cleanliness of the campus.
- 7) All teaching and non-teaching staff members, students are advised to use recyclable materials for storing their food, water etc., to reduce the wastes.
- 8) Students are getting exposure to maintain the People's Biodiversity Register through training, workshop etc., every year.
- 9) College has developed a system for vermi-composting of food litters, organic wastes etc.
- 10) College has developed a proper way of harvesting rain water and reuse waste water .
- 11) The college has active units like APC Roy Eco-Club, NSS unit as well as students union who are on their toes to carry out green measures within the college as well as outside the college campus.
- 12) The college maintains three unique units :
  - a) **Utkarsh Unit** : The biofertilizer production unit of APC ROY ECO CLUB, which not only has its role in maintain the carbon foot print but also initiates an entrepreneur outlook for the students.
  - b) **Chiroharit Unit** : The plant sapling and propagating unit of APC ROY ECO CLUB, that propagates plants and are continuously thriving to excel more in this field.
  - c) Spandan Unit : The Spandan Unit is the mushroom cultivation unit from Dept. Of Botany Raja Peary Mohan College which is another important aspect for green measure.