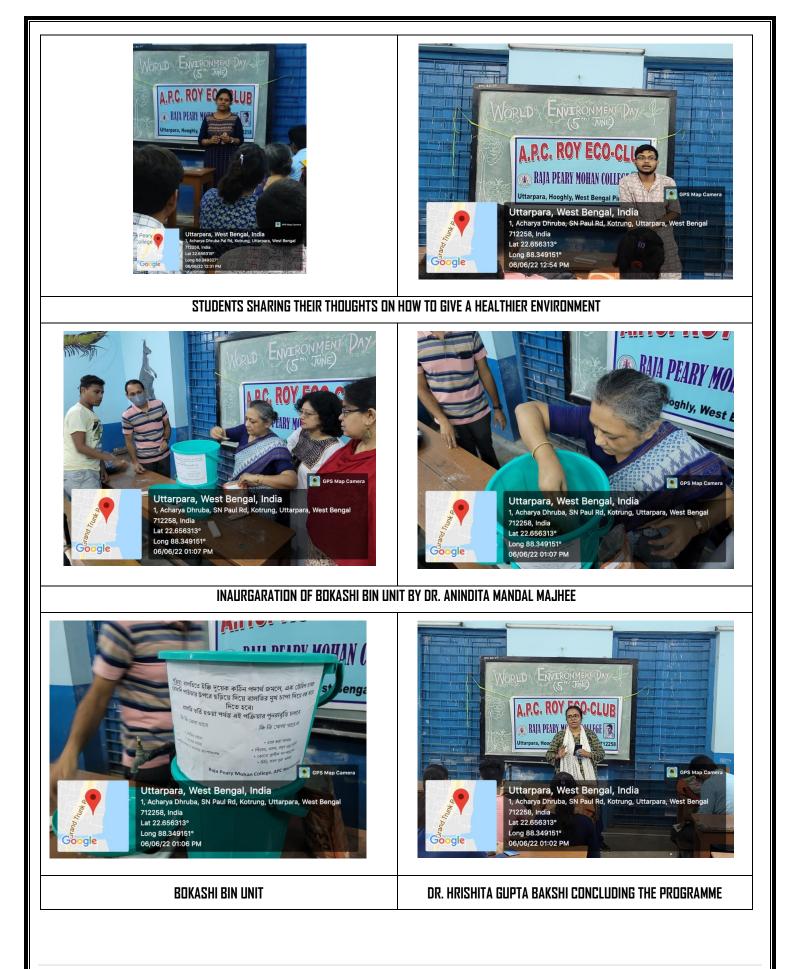

#### Glimpses of the Excursion in Annexure XXIII

1.18.8. **Campus biodiversity register :** No such initiative has been taken still now however is on plan by next year .

- 1.19. General aspects (express in statements)
- 1.19.1 **Campus cleanliness** : The college is regularly cleaned by dedicated personnel's in the morning, as well as NSS units periodically.
- 1.19.2 **Rainwater harvesting** : Yes the college has a functional rainwater harvesting unit which is maintained periodically, and the rain water is re used in toilets.
- 1.19.3 **Solar street lamps** : The college harbors solar lights installed at the roof top successfully illuminating the college at night.
- 1.19.4 **Carbon dioxide neutrality on the campus by developing greenery :** The greenlite project undertaken by the college aims at this principle.
- 1.19.7 **Man-made nest to attract some birds to maintain ecological balance :** No such initiative has been taken.
- 1.19.8 **Restriction in use of plastic and plastic products :** The college authority (through APC ROY ECO-CLUB) has performed repeated awareness campaign on the toxicity of use of plastic. Students and faculties have been urged to say NO to Single use plastic. In fact the college canteens have been directed to use Paper cups and plates instead of Plastic counterparts. An innovative Awareness campaign "WASTE DONNATION PROGRAM "had been carried out within the college regarding saying no to Single Use Plastic , there long lasting harmful effects on society and if possible use them in others ways so that we can reduce the use of plastic. (**Details In ANNEXURE VII**)
- 1.19.9 Culture of some ducks, swans etc., for scenic beauty in pond or any water body resources (if available) : No water bodies available.
- 1.19.10 Green monitoring by green committee/volunteers/team : Yes the student volunteers of APC ROY ECO Club Regularly monitors the college campus regarding the fulfillment of green measures taken within the college campus.
- 1.19.11 **Training on vermicomposting** : The college has a crunch in open space area and hence vermin-composting cannot be performed however so we have introduced another means of composting- "**The Bokashi Method**". In this method raw and boiled vegetables, fruits , egg covering ,peels etc are collected in a bokashi unit to which Bokashi powder is applied after a minimum height of deposition and left to be composted. On this year 2022 we started a small scale vermicompost unit in the second campus .(Details In **ANNEXURE XXV**)