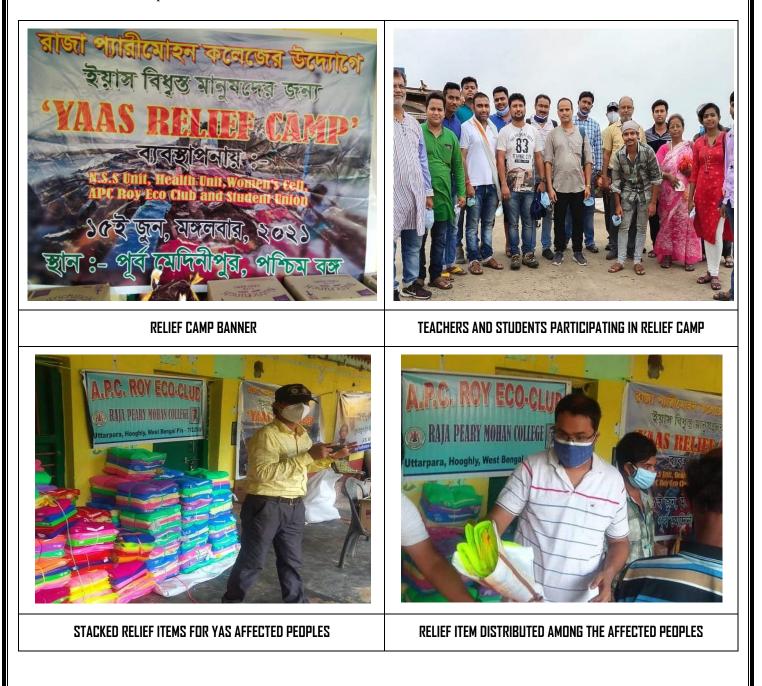

students has participated in various ways during the pandemic as well as in Yash relief services. The college also regularly runs an compulsory additional course named "Value Education" for second semester students irrespective of stream whose project work mainly deals with community service. The college also successfully underwent the **preparation of PBR** of Uttarpara.

| 11       | Celebrating Death anniversary of Pandit<br>Ishwar Chandra Vidyasagar                                      | Women Cell and<br>Prerona                 | 29/07/2021                  | Distribution of books and stationery<br>among students of Raghunathpur<br>coaching centre of NGO Prerona | 18  |
|----------|-----------------------------------------------------------------------------------------------------------|-------------------------------------------|-----------------------------|----------------------------------------------------------------------------------------------------------|-----|
| 12       | Members of Women Cell distributed<br>Grocery items and daily essentials<br>among inmates of Satya Bharati | Women Cell and<br>NGO Satya<br>Bharati    | 21/08/2021                  | Distribution of essential elements                                                                       | 25  |
| 13       | Welfare of women and girls engaged in<br>brick smelting in hinterland regions of<br>Uttarpara             | Women cell                                | 27/08/2021                  | Distribution of Personal Hygiene Products                                                                | 20  |
| 14       | Welfare of children at Abhoynagar<br>Public Library                                                       | NSS                                       | 09/09/2021                  | Distribution of sweets and books                                                                         | 20  |
| 15       | Welfare of the children at Kanaipur                                                                       | Women cell                                | 02/10/2021                  | Distribution of stationery and tiffin<br>packets                                                         | 20  |
| 16       | Welfare of children at Raghunathpur<br>village                                                            | Women cell                                | 09/10/2021                  | Distribution of dresses and chocolates                                                                   | 18  |
| 16       | Welfare of vagabond and beggars in the locality for month in post Covid situation                         | NSS                                       | 21/01/2022 to<br>20/02/2022 | Distribution of Food Packets- Ahhar canteen for one month                                                | 25  |
| 17       | Netaji's 126th Birthday celebration in<br>collaboration with NSS                                          | Health Unit                               | 23/01/2022                  | Mask, Sanitizer distribution to<br>pedestrians in the Kotrung municipality<br>area on                    | 50  |
| 18       | World Wildlife Day                                                                                        | Individual<br>Student                     | Awareness                   | Poster Presentation and awareness                                                                        | 2   |
| 19       | Cleaning programme at Raghunathpur<br>during a special camp                                               | NSS                                       | 22/03/2022                  | Awareness on the requirement of cleaning                                                                 | 22  |
| 20       | Tree plantation programme at<br>Raghunathpur                                                              | APC Roy Eco<br>club                       | 23/03/2022                  | Awareness on reforestation                                                                               | 20  |
| 21       | Interactive programme with women of<br>Raghunathpur village with NSS                                      | Women Cell +<br>NSS                       | 25/03/2022                  | Women Health and hygiene discussion                                                                      | 50  |
| 22       | Participation in awareness programme<br>on nutrition and dengue in<br>Raghunathpur Village with NSS       | NSS with Health<br>Unit                   | 29/03/2022                  | Awareness Program on basic nutrition                                                                     | 50  |
| 23       | Cloth and Mosquito Net Distribution                                                                       | RPMC With NGO<br>– Durgamoyee<br>Society, | 13/05/2022                  |                                                                                                          | 15  |
| <u> </u> |                                                                                                           |                                           | 1                           | 20   P                                                                                                   | age |