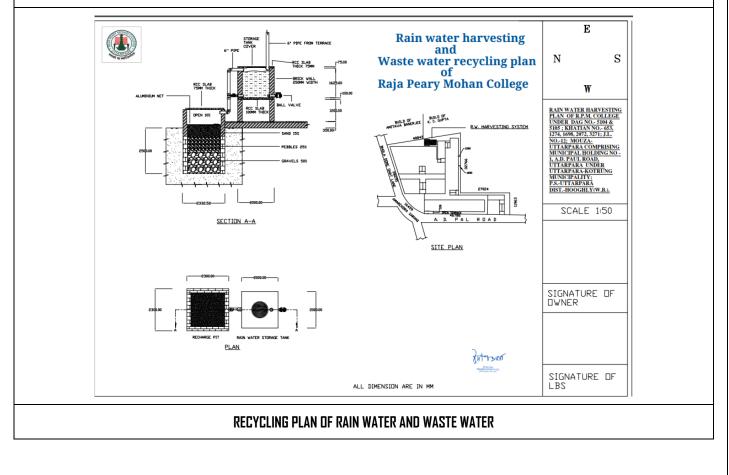

## 2. WATER MANAGEMENT

- 2.1. Whether college has an efficient and hygiene water storage mechanism to minimize the loss of water during storage : Yes the college has an efficient water storage mechanism and the tanks are regularly being inspected and cleaned to ensure proper water storage.
- 2.2. Whether college is using water filter with RO, Aqua Guard and/or large water filter with cooler at the strategic locations in the college. If so, are they under AMC: Yes the college has installed various water purifier at strategic locations among which one is with cooler facility. (Annexure XIII)
- 2.3. Whether college has its own mechanism in repairing of water leakage: Yes any kind of water leakage is immediately noted and sorted. For this designated persons are involved. (ANNEXURE XIV)
- 2.4. **Is there any rainwater harvesting unit in college:** Yes the college has constructed Rain water harvesting unit within the college campus..Two 1000 litre and another 500 Litre tank is being installed to collect the rain waters . The Rain water are being collected and distributed to
  - the urinals and commodes.
  - All the rain water inlet and outlet are made of blue colored pipes to distinguish them from normal water pipes.
  - Details in Annexure XV
- 2.5. Whether college has developed any reuse and recyclable of water system: Yes, The major waste water are being generated from the air conditioners few of them are connected to the rain water harvesting pipes and the others are collected in buckets which are being used to water plants
- 2.6. Is there any scope of measurement of water quality parameters used in hostel, lab, office, canteen, tap water (if so, parameters: pH, EC, TDS *etc.*) : Yes, all the water quality parameters are being checked time to time. (Details in Annexure XVI)