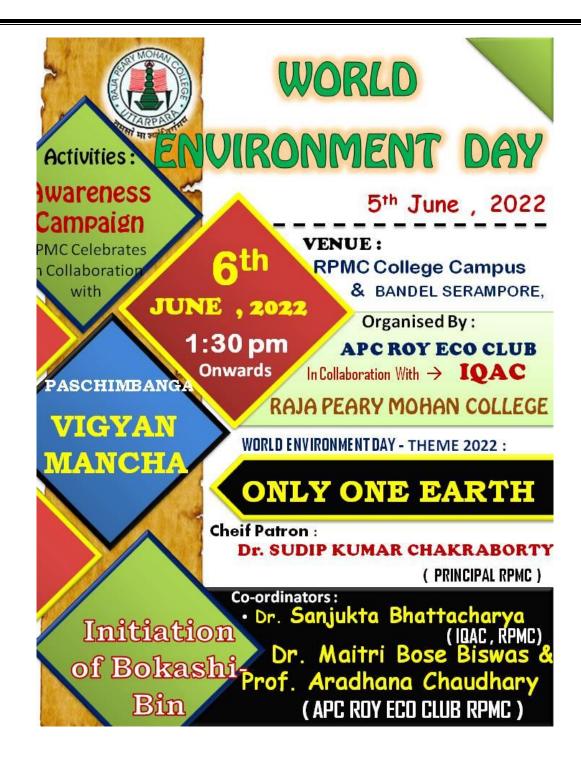

#### 1.9.4. Action taken by the Committee

Actions taken for undertaking green initiatives by Assigned Committee for the session included under ANNEXURE V.

- 1.9.5. Future programmes of the Committee
  - Programmes already ongoing and future Programs by Assigned Committee for the session included in ANNEXURE VI
- 1.9.6. **Policy enforcement strategies** : The College authority is strict about the policies undertaken and reviews them periodically. Strict steps are taken against anyone violating the rules
- 1.10. Whether college has conducted any awareness/responsibility programme among the staff members: Yes, APC Roy Eco Club time to time has conducted awareness programme to aware students aswell as staff members about their role and responsibility in maintaining the environment around them. A well noted seven day awareness campaigning program was initiated on the eve of earth day from 22<sup>nd</sup> April 2022 to 30<sup>th</sup> April 2022.

Other programs directed for the above cause is enlisted in ANNEXURE - VII

- 1.11. Whether all the departments/teachers/non-teaching members/students are aware about the need of the environmental protection and audit: Yes all the teachers and students and non teaching members are made aware about the need of environmental protection and audit during the above programs.
- 1.12. Whether college has involved the students as volunteers in greening programmes: Yes A dedicated team of students are being selected who all work in accordance with APC ROY ECO CLUB/Internal Green Audit Working Comittee ensuring to comply with the green standards. They actively take part in all the green initiatives taken by the college and their glimpses of time to time activities and list of student members are included in the ANNEXURE VIII.
- 1.13. Whether construction/demolition/repairing are in compliances with green standard: Yes
- 1.14. Whether college has conducted any workshop/seminar/lecture on environmental awareness programme inside and/or outside the campus: Yes the college has conducted several Awarness programme enlisted below whose details are being enclosed in Annexure : VII
- 1.15. Whether the institute has department of Law/Environmental Science/3-Year degree Course/Course curriculum : No but Environment Science is taught as one of the AECC papers under the CBCS syllabus at the Undergraduate level where all students (both UG Science & UG Arts) do project work.
- 1.16. Whether college provides any community services, if so, give details (as Annexure IX): Yes the students are always encouraged to participate in various community service, in fact teachers along with