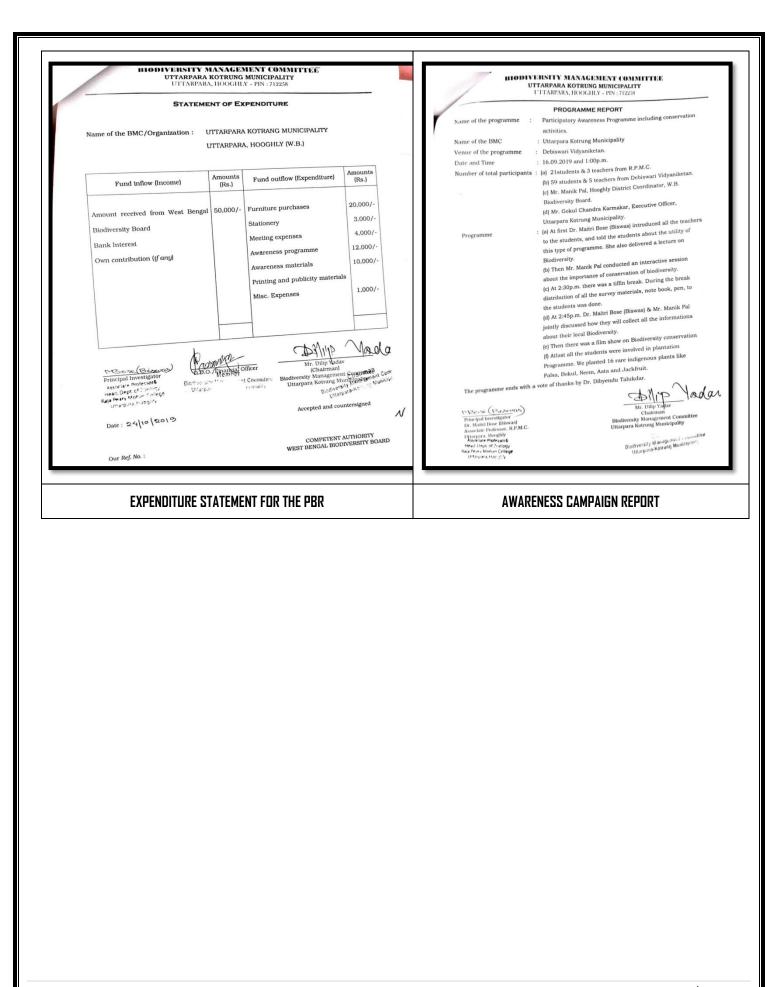

students has participated in various ways during the pandemic as well as in Yash relief services. The college also regularly runs an compulsory additional course named "Value Education" for second semester students irrespective of stream whose project work mainly deals with community service. The college also successfully underwent the **preparation of PBR** of Uttarpara.