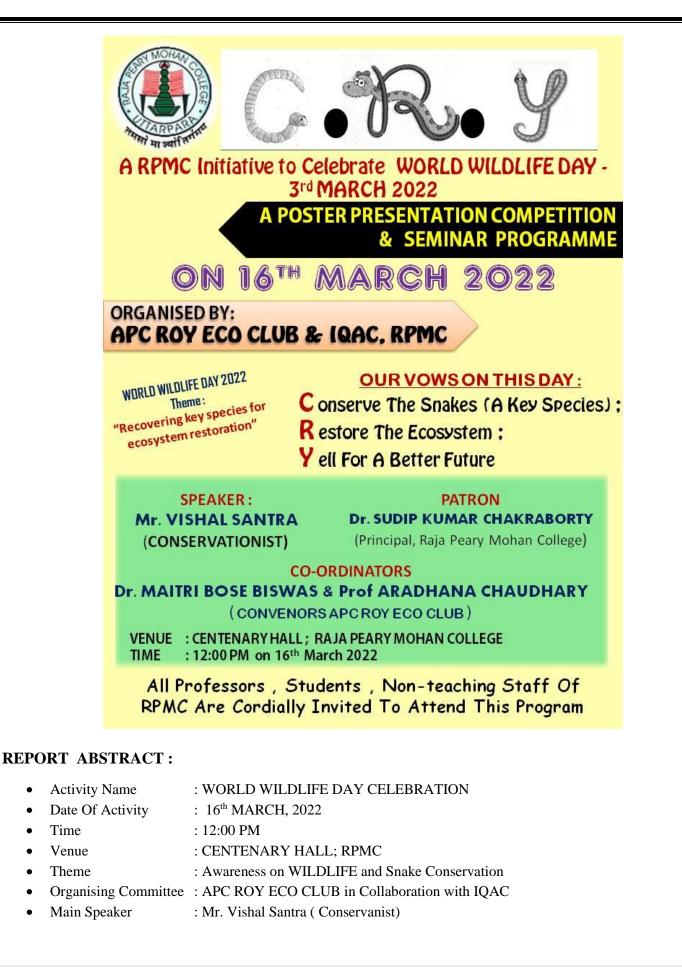

#### 1.18. **Comments on the following**:

- 1.18.1. **Plantation program: Yes** Plantation programs are being carried out time to time inside and outside the college to celebrate various special days. Enlisted In **ANNEXURE X**
- 1.18.2. Formation of Natural club/Eco club: Yes a dedicated Eco club APC Roy Eco Club is functional since its establishment in the year 2005 since then they actively participate and undertake green measures.
- 1.18.3. **Management of natural resources, wildlife, conservation of species:** In the college space crisis area conservation activities are hard to manage however a medicinal plant garden is on its way to be created along with various outside campus conservational activities.
- 1.18.4. Any project sponsored by national funding agency/NGO, independent project related to environmental issues: No such project is being sanctioned.
- 1.18.5. Is there any incidence of burning of plastics containing garbage within the campus for necessary reduction: No such activities are practiced within the campus, as disposals are made through destined municipality carriages, vendors etc.
- 1.18.6. Celebration of 5<sup>th</sup> June, Ozone day, Earth Day etc.: Yes , Various environment significant days are celebrated by the college whose list is enclosed as below in Annexure :VII
- 1.18.7. Number of field visits/survey records: Yes regular local and long field trips are conducted by various department time to time whose dept wise number are mentioned below and field trip details are enclosed below :(if Y number)