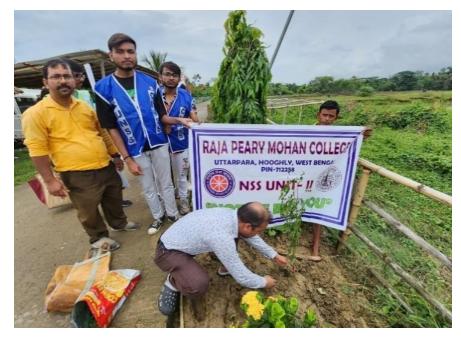

| 38 | Tree Plantation Programme                                                                               | APC Roy Eco<br>Club +NSS | 26/06/2023 &<br>27/06/2023 |                                  | 33 |
|----|---------------------------------------------------------------------------------------------------------|--------------------------|----------------------------|----------------------------------|----|
| 39 | Environmental Awareness and Quiz<br>Competition Programme with the<br>Children of Antyodoy Anath Ashram | NSS                      | 28/06/2023                 | Awareness among little childrens | 13 |
| 40 | Nutrition Awareness Programme                                                                           | NSS                      | 28/06/2023                 | Good health key to sucess        | 13 |

#### 1.18. **Comments on the following**:

- 1.18.1. **Plantation program: Yes** Plantation programs are being carried out time to time inside and outside the college to celebrate various special days. Enlisted In **ANNEXURE X**
- 1.18.2. Formation of Natural club/Eco club: Yes a dedicated Eco club APC Roy Eco Club is functional since its establishment in the year 2005 since then they actively participate and undertake green measures.
- 1.18.3. **Management of natural resources, wildlife, conservation of species:** In the college space crisis area conservation activities are hard to manage however a medicinal plant garden is on its way to be created along with various outside campus conservational activities.
- 1.18.4. Any project sponsored by national funding agency/NGO, independent project related to environmental issues: No such project is being sanctioned.
- 1.18.5. Is there any incidence of burning of plastics containing garbage within the campus for necessary reduction: No such activities are practiced within the campus, as disposals are made through destined municipality carriages, vendors etc.
- 1.18.6. Celebration of 5<sup>th</sup> June, Ozone day, Earth Day etc.: Yes , Various environment significant days are celebrated by the college whose list is enclosed as below in Annexure :VII
- 1.18.7. Number of field visits/survey records: Yes regular local and long field trips are conducted by various department time to time whose dept wise number are mentioned below and field trip details are enclosed below :(if Y number)