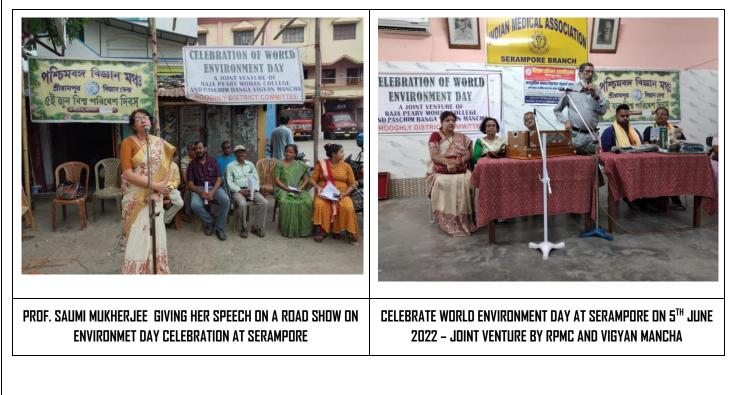

| 24 | First Aid training programme                                         | Health Unit, IQAC<br>With Red Cross<br>Society of India    | 27/05/2022 | How to give basic 1 <sup>st</sup> aid                                            | 103 |
|----|----------------------------------------------------------------------|------------------------------------------------------------|------------|----------------------------------------------------------------------------------|-----|
| 25 | Commemorate death anniversary of<br>Pandit Ishwar Chandra Vidyasagar | Women Cell and<br>Prerona                                  | 10/07/2022 | Distribution of books and stationery<br>among students at Karmatar               | 8   |
| 26 | Dengue Awareness Programme                                           | NSS                                                        | 02/09/2022 | How to keep away mosquito                                                        | 57  |
| 27 | INTERNATIONAL LITERACY DAY                                           | NSS                                                        | 08/09/022  | The need of literacy                                                             | 47  |
| 28 | Birth anniversary of Pandit Ishwar<br>Chandra Vidyasagar             | Women Cell and<br>Prerona                                  | 26/09/2022 | Interaction with students at<br>Raghunathpur                                     | 17  |
| 29 | College cleaning & Swachh Bharat Aviyan                              | NSS                                                        | 02/12/2022 | Cleaning activities                                                              | 43  |
| 30 | Blanket Distribution Programme                                       | NSS and<br>Durgamoyee<br>Society                           | 12/01/2023 |                                                                                  | 14  |
| 31 | Welfare of women and girls                                           | Women Cell and<br>Satya Bharati                            | 28/01/2023 | Distribution of Personal Hygiene Products<br>among inmates of Satya Bharati,     | 10  |
| 32 | Special Camping Programme                                            |                                                            |            | Awareness, giving education to children,<br>awreness on health and nutrition etc | 100 |
| 33 | Duare Sarkar Camp Visit                                              | NSS                                                        | 04/04/2023 | help the smooth running of the program<br>for common people                      | 18  |
| 34 | Sexuality through lived experiences of<br>Marginalized People        | Women Cell in<br>association with<br>Sapho for<br>Equality | 13/05/2023 | Gender Sensitization Programme on<br>Understanding Gender -                      | 64  |
| 35 | Interactive Session on Gender<br>Sensitization                       | Women Cell in<br>association with<br>We are Together       | 16/05/2023 | To provide gender Neutral atmosphere                                             | 131 |
| 36 | World Environment Day Celebration                                    | NSS                                                        | 05/06/2023 | To spread awareness                                                              | 30  |
| 37 | World Environment day celebration                                    | APC Roy Eco<br>Club with<br>Paschim Banga<br>Vigyan Mancha | 05/06/2023 | To spread Awareness                                                              | 33  |
| 38 | Beach Cleaning Programme                                             | APC Roy Eco<br>Club +NSS                                   | 26/06/2023 | To provide a cleaner beach                                                       | 33  |
|    |                                                                      |                                                            |            | 21   P                                                                           | age |