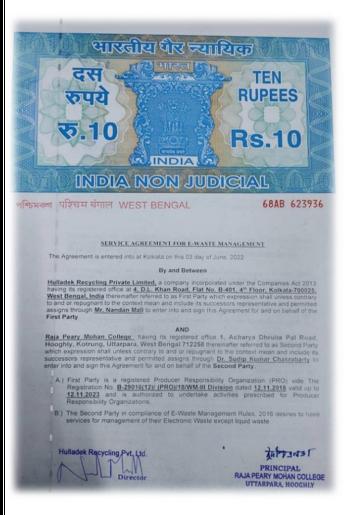

- 5) College is maintaining the disposal of all sorts of wastes, e-wastes and hazardous chemicals wastes through Uttarpara Municipal Corporation and Hulladek recycling company.
- 6) College has conducted Environmental Awareness programmes and workshop for faculty and students, and involved the students in maintaining the cleanliness of the campus.
- 7) All teaching and non-teaching staff members, students are advised to use recyclable materials for storing their food, water etc., to reduce the wastes.
- 8) Students are getting exposure to maintain the People's Biodiversity Register through training, workshop etc., every year.
- 9) College has developed a system for vermi-composting of food litters, organic wastes etc.
- 10) College has developed a proper way of harvesting rain water and reuse waste water .
- 11) The college has active units like APC Roy Eco-Club, NSS unit as well as students union who are on their toes to carry out green measures within the college as well as outside the college campus.
- 12) The college maintains three unique units :
  - a) **Utkarsh Unit** : The biofertilizer production unit of APC ROY ECO CLUB, which not only has its role in maintain the carbon foot print but also initiates an entrepreneur outlook for the students.
  - b) **Chiroharit Unit** : The plant sapling and propagating unit of APC ROY ECO CLUB, that propagates plants and are continuously thriving to excel more in this field.
  - c) Spandan Unit : The Spandan Unit is the mushroom cultivation unit from Dept. Of Botany Raja Peary Mohan College which is another important aspect for green measure.