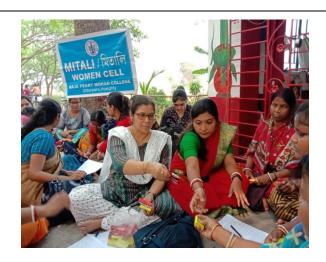

students has participated in various ways during the pandemic as well as in Yash relief services. The college also regularly runs an compulsory additional course named "Value Education" for second semester students irrespective of stream whose project work mainly deals with community service. The college also successfully underwent the **preparation of PBR** of Uttarpara.

#### **EXTENSION ACTIVITIES (COMMUNITY SERVICES)**

| SI | PRDGRAMME                                          | DEPARTMENT/                             | DATE OF PROGRAMME | ACTIVITIES UNDERTAKEN                                                                                         | 8            |
|----|----------------------------------------------------|-----------------------------------------|-------------------|---------------------------------------------------------------------------------------------------------------|--------------|
| اد | FRUUKAMME                                          | COMMITTEE                               | DATE OF FRUDRAMME |                                                                                                               | PARTICIPANTS |
| 1  | 'Safe Drive and Save Life'                         | NSS                                     | 01/03/2019        | to spread the awareness that people need at the time of Driving.                                              | 52           |
| 2  | Cleaning and Bleaching powder<br>Spreading         | NSS                                     | 11/03/2019        | CLEANING                                                                                                      | 45           |
| 3  | A rally on 'World Environment Day'.                | NSS                                     | 05/06/2019        | to spread the awareness that how to make the environment healthy                                              | 48           |
| 4  | A rally on Waste management or Waste<br>disposal   | NSS                                     | 15/06/2019        | A rally was organized to spread about<br>Waste Management Awareness                                           | 45           |
| 5  | Dengue Awareness programme in slum<br>areas        | NSS                                     | 07/08/2019        | how to avoid mosquito bites                                                                                   | 40           |
| 6  | Preparation Of People Biodiversity<br>Register     | Dept. Botany &<br>Zoology               | 27/09/2019        | An awareness program on urgent need of<br>conservation was held at Debishwari<br>School Makhla among students | 23           |
| 7  | Personal hygiene product distribution in slum area | Women Cell                              | 19/02/2020        |                                                                                                               | 16           |
| 8  | Relief work for Amphan Cyclone                     | NSS; APC ROY<br>ECD Club<br>Womens Cell | 04/07/2020        | Distribution of food, grocery and other<br>special items to Nazat village of North 24<br>parganas             | 20           |
| 9  | Relief work for Covid 19 Pandemic:                 | NSS                                     | 24/09/2020        | Food products & necessary goods<br>distribution.                                                              |              |
| 10 | Welfare of women and girls                         | Women Cell and<br>Satya Bharati         | 09/07/2021        | Distribution of Personal Hygiene Products<br>among inmates of Satya BHARATI Bharati,                          | 20           |