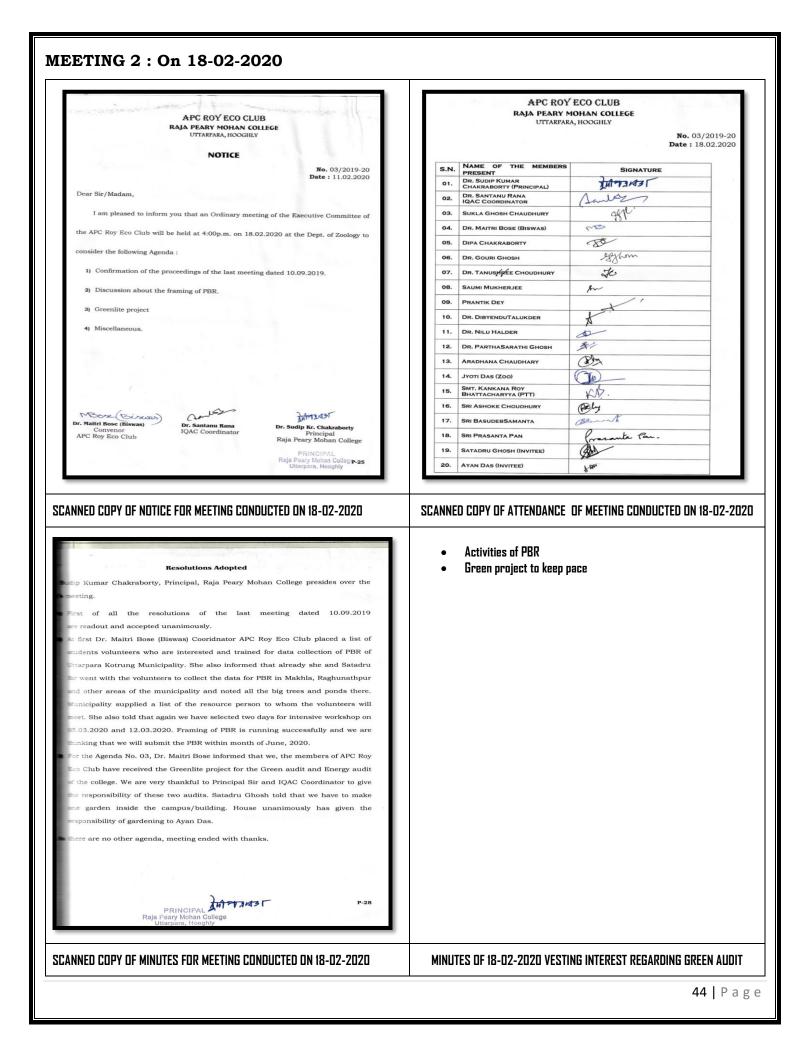

#### 1.9.2. Number of meetings conducted so far

✤ Total meetings conducted for undertaking green initiatives by Assigned commitee for the session :

- Session 2020 2021 : 02 \*owing to covid very few meetings could be conducted
- **Session 2021 2022 :** 08

#### 1.9.3. **Resolution of the meetings**

- Resolutions of the meetings conducted for undertaking green initiatives by Assigned committee for the session :
  - Session 2020 2021 : Included in ANNEXURE IV A
  - Session 2021 2022 : Included in ANNEXURE IV B