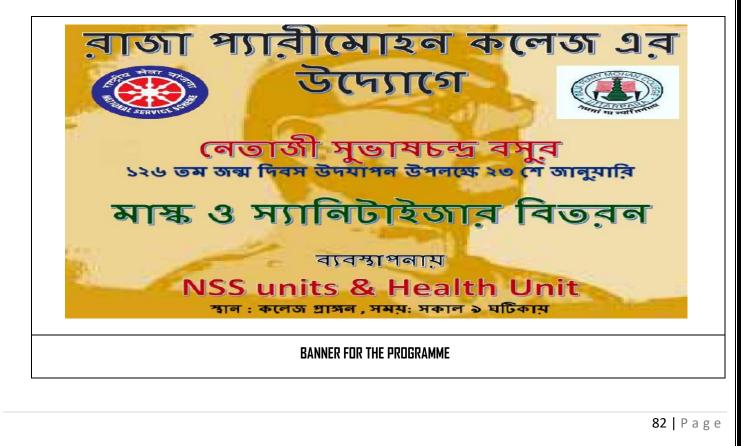

| 11       | Celebrating Death anniversary of Pandit<br>Ishwar Chandra Vidyasagar                                      | Women Cell and<br>Prerona                 | 29/07/2021                  | Distribution of books and stationery<br>among students of Raghunathpur<br>coaching centre of NGO Prerona | 18  |
|----------|-----------------------------------------------------------------------------------------------------------|-------------------------------------------|-----------------------------|----------------------------------------------------------------------------------------------------------|-----|
| 12       | Members of Women Cell distributed<br>Grocery items and daily essentials<br>among inmates of Satya Bharati | Women Cell and<br>NGO Satya<br>Bharati    | 21/08/2021                  | Distribution of essential elements                                                                       | 25  |
| 13       | Welfare of women and girls engaged in<br>brick smelting in hinterland regions of<br>Uttarpara             | Women cell                                | 27/08/2021                  | Distribution of Personal Hygiene Products                                                                | 20  |
| 14       | Welfare of children at Abhoynagar<br>Public Library                                                       | NSS                                       | 09/09/2021                  | Distribution of sweets and books                                                                         | 20  |
| 15       | Welfare of the children at Kanaipur                                                                       | Women cell                                | 02/10/2021                  | Distribution of stationery and tiffin<br>packets                                                         | 20  |
| 16       | Welfare of children at Raghunathpur<br>village                                                            | Women cell                                | 09/10/2021                  | Distribution of dresses and chocolates                                                                   | 18  |
| 16       | Welfare of vagabond and beggars in the locality for month in post Covid situation                         | NSS                                       | 21/01/2022 to<br>20/02/2022 | Distribution of Food Packets- Ahhar canteen for one month                                                | 25  |
| 17       | Netaji's 126th Birthday celebration in<br>collaboration with NSS                                          | Health Unit                               | 23/01/2022                  | Mask, Sanitizer distribution to<br>pedestrians in the Kotrung municipality<br>area on                    | 50  |
| 18       | World Wildlife Day                                                                                        | Individual<br>Student                     | Awareness                   | Poster Presentation and awareness                                                                        | 2   |
| 19       | Cleaning programme at Raghunathpur<br>during a special camp                                               | NSS                                       | 22/03/2022                  | Awareness on the requirement of cleaning                                                                 | 22  |
| 20       | Tree plantation programme at<br>Raghunathpur                                                              | APC Roy Eco<br>club                       | 23/03/2022                  | Awareness on reforestation                                                                               | 20  |
| 21       | Interactive programme with women of<br>Raghunathpur village with NSS                                      | Women Cell +<br>NSS                       | 25/03/2022                  | Women Health and hygiene discussion                                                                      | 50  |
| 22       | Participation in awareness programme<br>on nutrition and dengue in<br>Raghunathpur Village with NSS       | NSS with Health<br>Unit                   | 29/03/2022                  | Awareness Program on basic nutrition                                                                     | 50  |
| 23       | Cloth and Mosquito Net Distribution                                                                       | RPMC With NGO<br>– Durgamoyee<br>Society, | 13/05/2022                  |                                                                                                          | 15  |
| <u> </u> |                                                                                                           |                                           | 1                           | 20   P                                                                                                   | age |