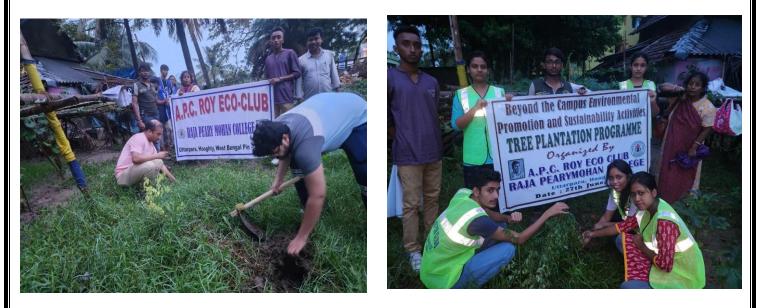

| 38 | Tree Plantation Programme                                                                               | APC Roy Eco<br>Club +NSS | 26/06/2023 &<br>27/06/2023 |                                  | 33 |
|----|---------------------------------------------------------------------------------------------------------|--------------------------|----------------------------|----------------------------------|----|
| 39 | Environmental Awareness and Quiz<br>Competition Programme with the<br>Children of Antyodoy Anath Ashram | NSS                      | 28/06/2023                 | Awareness among little childrens | 13 |
| 40 | Nutrition Awareness Programme                                                                           | NSS                      | 28/06/2023                 | Good health key to sucess        | 13 |

#### 1.18. **Comments on the following**:

- 1.18.1. **Plantation program: Yes** Plantation programs are being carried out time to time inside and outside the college to celebrate various special days. Enlisted In **ANNEXURE X**
- 1.18.2. Formation of Natural club/Eco club: Yes a dedicated Eco club APC Roy Eco Club is functional since its establishment in the year 2005 since then they actively participate and undertake green measures.
- 1.18.3. **Management of natural resources, wildlife, conservation of species:** In the college space crisis area conservation activities are hard to manage however a medicinal plant garden is on its way to be created along with various outside campus conservational activities.
- 1.18.4. Any project sponsored by national funding agency/NGO, independent project related to environmental issues: No such project is being sanctioned.
- 1.18.5. Is there any incidence of burning of plastics containing garbage within the campus for necessary reduction: No such activities are practiced within the campus, as disposals are made through destined municipality carriages, vendors etc.
- 1.18.6. Celebration of 5<sup>th</sup> June, Ozone day, Earth Day etc.: Yes , Various environment significant days are celebrated by the college whose list is enclosed as below in Annexure :VII
- 1.18.7. Number of field visits/survey records: Yes regular local and long field trips are conducted by various department time to time whose dept wise number are mentioned below and field trip details are enclosed below :(if Y number)