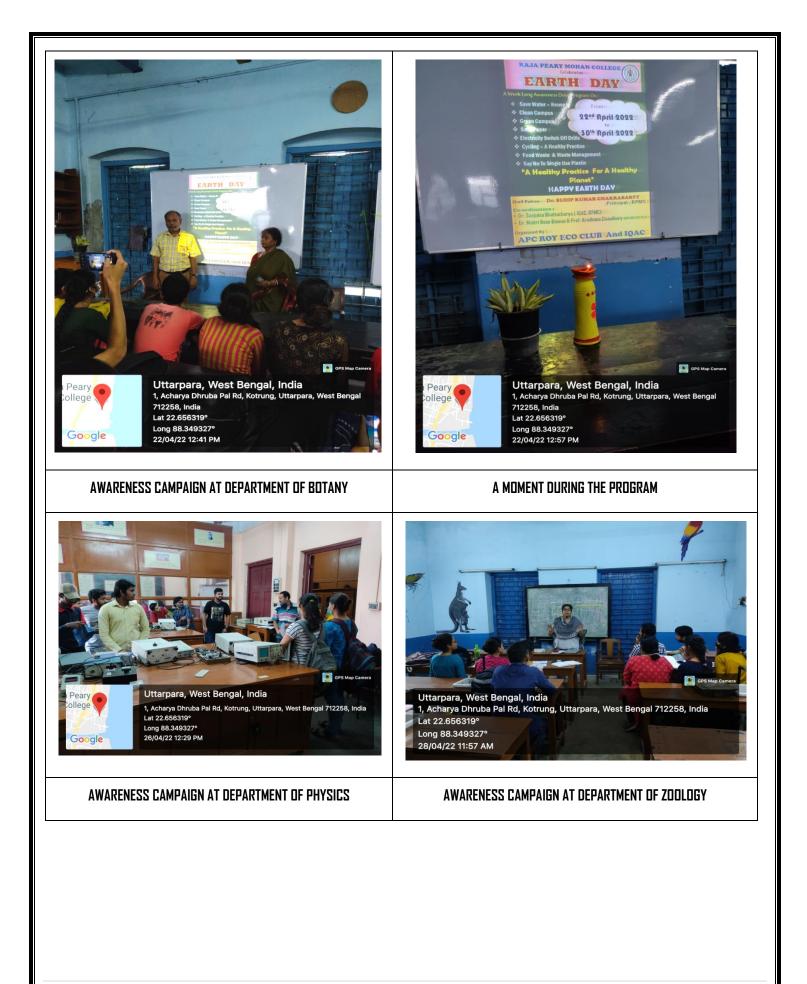

#### 1.9.4. Action taken by the Committee

Actions taken for undertaking green initiatives by Assigned Committee for the session included under ANNEXURE V.

- 1.9.5. Future programmes of the Committee
  - Programmes already ongoing and future Programs by Assigned Committee for the session included in ANNEXURE VI
- 1.9.6. **Policy enforcement strategies** : The College authority is strict about the policies undertaken and reviews them periodically. Strict steps are taken against anyone violating the rules
- 1.10. Whether college has conducted any awareness/responsibility programme among the staff members: Yes, APC Roy Eco Club time to time has conducted awareness programme to aware students aswell as staff members about their role and responsibility in maintaining the environment around them. A well noted seven day awareness campaigning program was initiated on the eve of earth day from 22<sup>nd</sup> April 2022 to 30<sup>th</sup> April 2022.