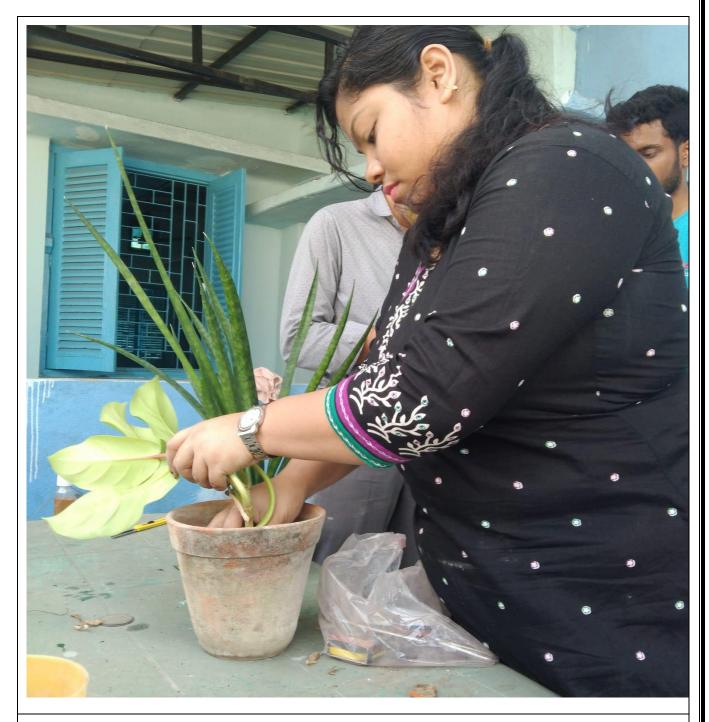

- 5) College is maintaining the disposal of all sorts of wastes, e-wastes and hazardous chemicals wastes through Uttarpara Municipal Corporation and Hulladek recycling company.
- 6) College has conducted Environmental Awareness programmes and workshop for faculty and students, and involved the students in maintaining the cleanliness of the campus.
- 7) All teaching and non-teaching staff members, students are advised to use recyclable materials for storing their food, water etc., to reduce the wastes.
- 8) Students are getting exposure to maintain the People's Biodiversity Register through training, workshop etc., every year.
- 9) College has developed a system for vermi-composting of food litters, organic wastes etc.
- 10) College has developed a proper way of harvesting rain water and reuse waste water .
- 11) The college has active units like APC Roy Eco-Club, NSS unit as well as students union who are on their toes to carry out green measures within the college as well as outside the college campus.
- 12) The college maintains three unique units :
  - a) **Utkarsh Unit** : The biofertilizer production unit of APC ROY ECO CLUB, which not only has its role in maintain the carbon foot print but also initiates an entrepreneur outlook for the students.
  - b) **Chiroharit Unit** : The plant sapling and propagating unit of APC ROY ECO CLUB, that propagates plants and are continuously thriving to excel more in this field.
  - c) Spandan Unit : The Spandan Unit is the mushroom cultivation unit from Dept. Of Botany Raja Peary Mohan College which is another important aspect for green measure.