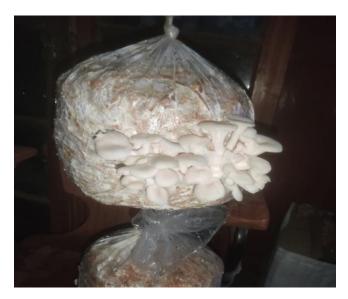

- 5) College is maintaining the disposal of all sorts of wastes, e-wastes and hazardous chemicals wastes through Uttarpara Municipal Corporation and Hulladek recycling company.
- 6) College has conducted Environmental Awareness programmes and workshop for faculty and students, and involved the students in maintaining the cleanliness of the campus.
- 7) All teaching and non-teaching staff members, students are advised to use recyclable materials for storing their food, water etc., to reduce the wastes.
- 8) Students are getting exposure to maintain the People's Biodiversity Register through training, workshop etc., every year.
- 9) College has developed a system for vermi-composting of food litters, organic wastes etc.
- 10) College has developed a proper way of harvesting rain water and reuse waste water .
- 11) The college has active units like APC Roy Eco-Club, NSS unit as well as students union who are on their toes to carry out green measures within the college as well as outside the college campus.
- 12) The college maintains three unique units :
  - a) **Utkarsh Unit** : The biofertilizer production unit of APC ROY ECO CLUB, which not only has its role in maintain the carbon foot print but also initiates an entrepreneur outlook for the students.
  - b) **Chiroharit Unit** : The plant sapling and propagating unit of APC ROY ECO CLUB, that propagates plants and are continuously thriving to excel more in this field.
  - c) Spandan Unit : The Spandan Unit is the mushroom cultivation unit from Dept. Of Botany Raja Peary Mohan College which is another important aspect for green measure.