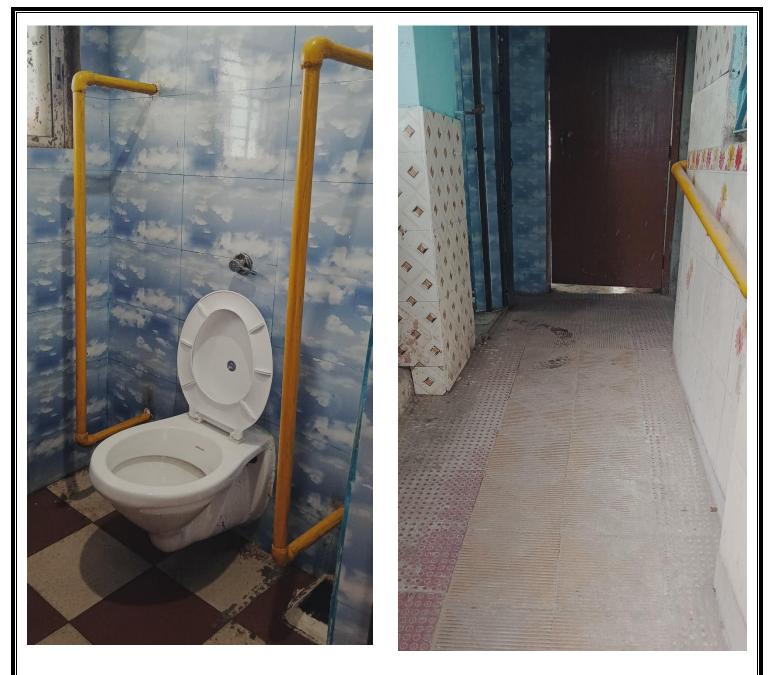

- 1.19.12 Celebration of 'No vehicle Day' on a particular day : Not yet practiced
- 1.19.13 **Dams inside the campus to meet the demand for water :** Underground tanks are been constructed to store excess water and meet the demand of water.
- 1.19.14 Installation of fire safety instruments in all the buildings/departments : Yes fire safety instruments are located in various corners/parts of the college campus which are been checked regularly by designated vendors. In fact an innovative fire drill was conducted at the college campus among the students to aware students how to use the fire safety instruments during emergency if required. ANNEXURE XI
- 1.19.15 **Toilets/separate toilets for differently abled students :** The building committee has allocated a space for separate toilets for differently able students in the ground floor which is under construction and hopefully to be inaugurated soon. **ANNEXURE XII**