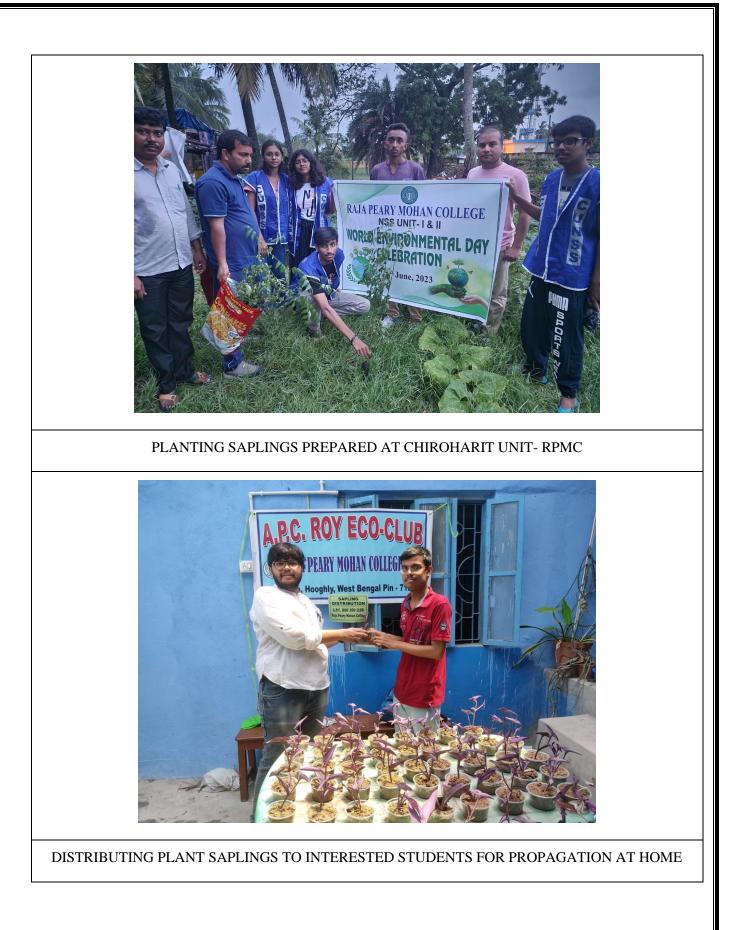

- 5) College is maintaining the disposal of all sorts of wastes, e-wastes and hazardous chemicals wastes through Uttarpara Municipal Corporation and Hulladek recycling company.
- 6) College has conducted Environmental Awareness programmes and workshop for faculty and students, and involved the students in maintaining the cleanliness of the campus.
- 7) All teaching and non-teaching staff members, students are advised to use recyclable materials for storing their food, water etc., to reduce the wastes.
- 8) Students are getting exposure to maintain the People's Biodiversity Register through training, workshop etc., every year.
- 9) College has developed a system for vermi-composting of food litters, organic wastes etc.
- 10) College has developed a proper way of harvesting rain water and reuse waste water .
- 11) The college has active units like APC Roy Eco-Club, NSS unit as well as students union who are on their toes to carry out green measures within the college as well as outside the college campus.
- 12) The college maintains three unique units :
  - a) **Utkarsh Unit** : The biofertilizer production unit of APC ROY ECO CLUB, which not only has its role in maintain the carbon foot print but also initiates an entrepreneur outlook for the students.
  - b) **Chiroharit Unit** : The plant sapling and propagating unit of APC ROY ECO CLUB, that propagates plants and are continuously thriving to excel more in this field.
  - c) Spandan Unit : The Spandan Unit is the mushroom cultivation unit from Dept. Of Botany Raja Peary Mohan College which is another important aspect for green measure.