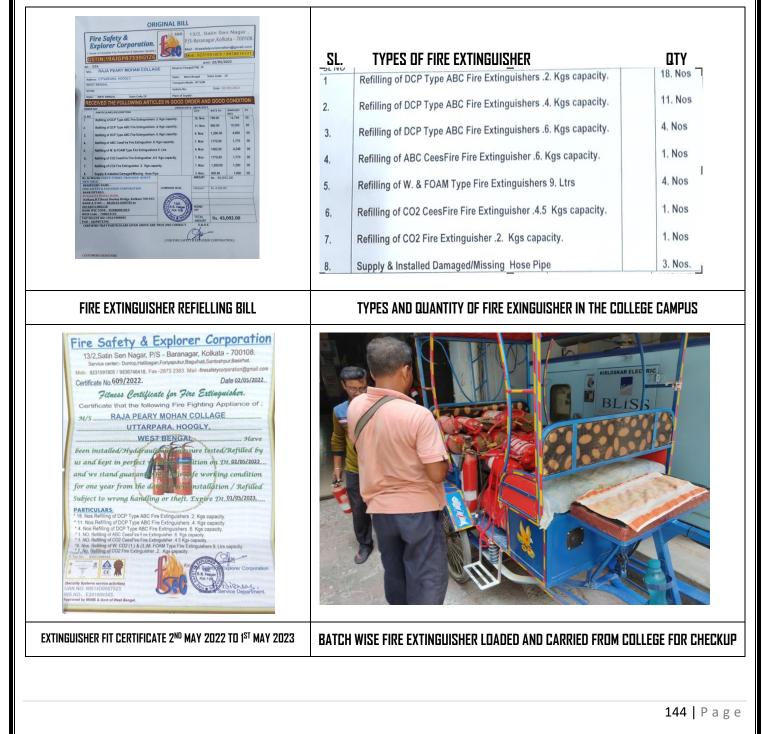

| CRITERION                                                                                           | INITIATIVES TAKEN BY THE COLLEGE                                                                                                                                                                                                                                                                             | AUDIT OBSERVATIONS                                                                                                                                                                                                                                                                                                                                                                          |
|-----------------------------------------------------------------------------------------------------|--------------------------------------------------------------------------------------------------------------------------------------------------------------------------------------------------------------------------------------------------------------------------------------------------------------|---------------------------------------------------------------------------------------------------------------------------------------------------------------------------------------------------------------------------------------------------------------------------------------------------------------------------------------------------------------------------------------------|
| Water<br>conservation<br>facilities available<br>in the Institution                                 | The college to conserve water has constructed a Rain Water harvesting unit.                                                                                                                                                                                                                                  | The collected water is passed through<br>different coloured pipes to supply water<br>to urinals and commodes.                                                                                                                                                                                                                                                                               |
| Green campus<br>initiatives<br>include                                                              | The college has initiated a flagship project<br>named "GREENLITE" under which all<br>aspects are taken care off regarding green<br>measures                                                                                                                                                                  | The college has active environmental<br>committees like APC Roy Eco club and<br>NSS units who thrive continuously for<br>betterment in this field.                                                                                                                                                                                                                                          |
| Quality audits on<br>environment and<br>energy are<br>regularly<br>undertaken by<br>the institution | <ul> <li>The college has Green Audit certification by QRO (Quality Research Organization an member of IAF) -Environmental Management Certification of ISO14001:2015</li> <li>Energy Audit certification by QRO (Quality Research Organisation an member of IAF) - Certification of ISO 50001:2018</li> </ul> | <ul> <li>Green Audit Certificate Number:<br/><u>305023062210E</u>)</li> <li>Energy Management (Certificate<br/>Number: 305023062211EN)</li> <li>Both certificates in compliance to the<br/>Advisory on ISO 9001/Green<br/>Certificates/Audits (F. NO- 14-29/2022<br/>published on 26<sup>th</sup> May,2002) by NAAC,<br/>Bangalore vividly described in Point One<br/>and Three.</li> </ul> |
| The Institution<br>has Divyangjan-<br>friendly, barrier<br>free environment                         | <ul> <li>The college has tried to maintain a barrier free environment and thus arranged for</li> <li>separate washrooms with special features aiding the Divyangan</li> <li>Lift facilities</li> <li>Hand rail attached stair case</li> </ul>                                                                | The college in fact provides scribers for candidates requiring assistance.                                                                                                                                                                                                                                                                                                                  |

- 1.19.12 Celebration of 'No vehicle Day' on a particular day : Not yet practiced
- 1.19.13 **Dams inside the campus to meet the demand for water :** Underground tanks are been constructed to store excess water and meet the demand of water.
- 1.19.14 Installation of fire safety instruments in all the buildings/departments : Yes fire safety instruments are located in various corners/parts of the college campus which are been checked regularly by designated vendors. In fact an innovative fire drill was conducted at the college campus among the students to aware students how to use the fire safety instruments during emergency if required. ANNEXURE XI
- 1.19.15 **Toilets/separate toilets for differently abled students :** The building committee has allocated a space for separate toilets for differently able students in the ground floor which is under construction and hopefully to be inaugurated soon. **ANNEXURE XII**