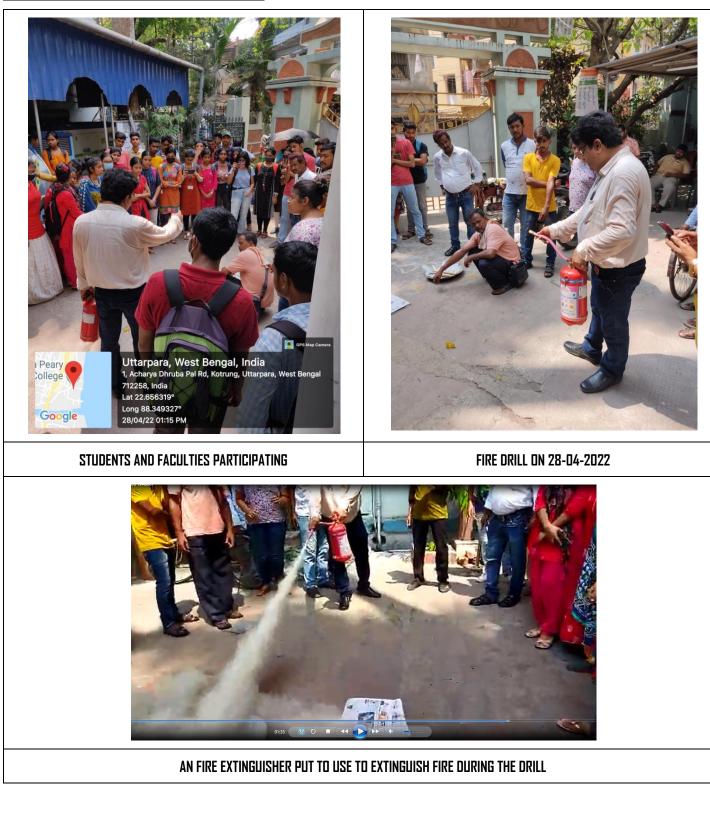

- 1.19.12 Celebration of 'No vehicle Day' on a particular day : Not yet practiced
- 1.19.13 **Dams inside the campus to meet the demand for water :** Underground tanks are been constructed to store excess water and meet the demand of water.
- 1.19.14 Installation of fire safety instruments in all the buildings/departments : Yes fire safety instruments are located in various corners/parts of the college campus which are been checked regularly by designated vendors. In fact an innovative fire drill was conducted at the college campus among the students to aware students how to use the fire safety instruments during emergency if required. ANNEXURE XI
- 1.19.15 **Toilets/separate toilets for differently abled students :** The building committee has allocated a space for separate toilets for differently able students in the ground floor which is under construction and hopefully to be inaugurated soon. **ANNEXURE XII**