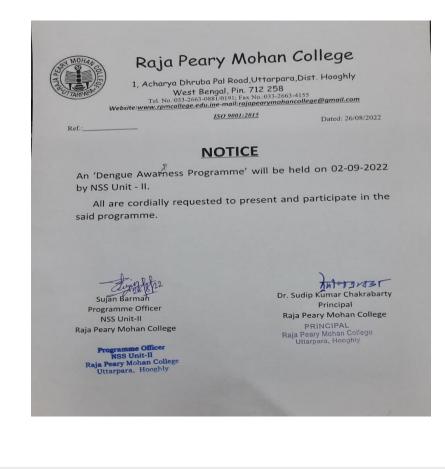

| 11       | Celebrating Death anniversary of Pandit<br>Ishwar Chandra Vidyasagar                                      | Women Cell and<br>Prerona                 | 29/07/2021                  | Distribution of books and stationery<br>among students of Raghunathpur<br>coaching centre of NGO Prerona | 18  |
|----------|-----------------------------------------------------------------------------------------------------------|-------------------------------------------|-----------------------------|----------------------------------------------------------------------------------------------------------|-----|
| 12       | Members of Women Cell distributed<br>Grocery items and daily essentials<br>among inmates of Satya Bharati | Women Cell and<br>NGO Satya<br>Bharati    | 21/08/2021                  | Distribution of essential elements                                                                       | 25  |
| 13       | Welfare of women and girls engaged in<br>brick smelting in hinterland regions of<br>Uttarpara             | Women cell                                | 27/08/2021                  | Distribution of Personal Hygiene Products                                                                | 20  |
| 14       | Welfare of children at Abhoynagar<br>Public Library                                                       | NSS                                       | 09/09/2021                  | Distribution of sweets and books                                                                         | 20  |
| 15       | Welfare of the children at Kanaipur                                                                       | Women cell                                | 02/10/2021                  | Distribution of stationery and tiffin<br>packets                                                         | 20  |
| 16       | Welfare of children at Raghunathpur<br>village                                                            | Women cell                                | 09/10/2021                  | Distribution of dresses and chocolates                                                                   | 18  |
| 16       | Welfare of vagabond and beggars in the locality for month in post Covid situation                         | NSS                                       | 21/01/2022 to<br>20/02/2022 | Distribution of Food Packets- Ahhar canteen for one month                                                | 25  |
| 17       | Netaji's 126th Birthday celebration in<br>collaboration with NSS                                          | Health Unit                               | 23/01/2022                  | Mask, Sanitizer distribution to<br>pedestrians in the Kotrung municipality<br>area on                    | 50  |
| 18       | World Wildlife Day                                                                                        | Individual<br>Student                     | Awareness                   | Poster Presentation and awareness                                                                        | 2   |
| 19       | Cleaning programme at Raghunathpur<br>during a special camp                                               | NSS                                       | 22/03/2022                  | Awareness on the requirement of cleaning                                                                 | 22  |
| 20       | Tree plantation programme at<br>Raghunathpur                                                              | APC Roy Eco<br>club                       | 23/03/2022                  | Awareness on reforestation                                                                               | 20  |
| 21       | Interactive programme with women of<br>Raghunathpur village with NSS                                      | Women Cell +<br>NSS                       | 25/03/2022                  | Women Health and hygiene discussion                                                                      | 50  |
| 22       | Participation in awareness programme<br>on nutrition and dengue in<br>Raghunathpur Village with NSS       | NSS with Health<br>Unit                   | 29/03/2022                  | Awareness Program on basic nutrition                                                                     | 50  |
| 23       | Cloth and Mosquito Net Distribution                                                                       | RPMC With NGO<br>– Durgamoyee<br>Society, | 13/05/2022                  |                                                                                                          | 15  |
| <u> </u> |                                                                                                           |                                           | 1                           | 20   P                                                                                                   | age |

| 24 | First Aid training programme                                         | Health Unit, IQAC<br>With Red Cross<br>Society of India    | 27/05/2022 | How to give basic 1 <sup>st</sup> aid                                            | 103 |
|----|----------------------------------------------------------------------|------------------------------------------------------------|------------|----------------------------------------------------------------------------------|-----|
| 25 | Commemorate death anniversary of<br>Pandit Ishwar Chandra Vidyasagar | Women Cell and<br>Prerona                                  | 10/07/2022 | Distribution of books and stationery<br>among students at Karmatar               | 8   |
| 26 | Dengue Awareness Programme                                           | NSS                                                        | 02/09/2022 | How to keep away mosquito                                                        | 57  |
| 27 | INTERNATIONAL LITERACY DAY                                           | NSS                                                        | 08/09/022  | The need of literacy                                                             | 47  |
| 28 | Birth anniversary of Pandit Ishwar<br>Chandra Vidyasagar             | Women Cell and<br>Prerona                                  | 26/09/2022 | Interaction with students at<br>Raghunathpur                                     | 17  |
| 29 | College cleaning & Swachh Bharat Aviyan                              | NSS                                                        | 02/12/2022 | Cleaning activities                                                              | 43  |
| 30 | Blanket Distribution Programme                                       | NSS and<br>Durgamoyee<br>Society                           | 12/01/2023 |                                                                                  | 14  |
| 31 | Welfare of women and girls                                           | Women Cell and<br>Satya Bharati                            | 28/01/2023 | Distribution of Personal Hygiene Products<br>among inmates of Satya Bharati,     | 10  |
| 32 | Special Camping Programme                                            |                                                            |            | Awareness, giving education to children,<br>awreness on health and nutrition etc | 100 |
| 33 | Duare Sarkar Camp Visit                                              | NSS                                                        | 04/04/2023 | help the smooth running of the program<br>for common people                      | 18  |
| 34 | Sexuality through lived experiences of<br>Marginalized People        | Women Cell in<br>association with<br>Sapho for<br>Equality | 13/05/2023 | Gender Sensitization Programme on<br>Understanding Gender -                      | 64  |
| 35 | Interactive Session on Gender<br>Sensitization                       | Women Cell in<br>association with<br>We are Together       | 16/05/2023 | To provide gender Neutral atmosphere                                             | 131 |
| 36 | World Environment Day Celebration                                    | NSS                                                        | 05/06/2023 | To spread awareness                                                              | 30  |
| 37 | World Environment day celebration                                    | APC Roy Eco<br>Club with<br>Paschim Banga<br>Vigyan Mancha | 05/06/2023 | To spread Awareness                                                              | 33  |
| 38 | Beach Cleaning Programme                                             | APC Roy Eco<br>Club +NSS                                   | 26/06/2023 | To provide a cleaner beach                                                       | 33  |
|    |                                                                      |                                                            |            | 21   P                                                                           | age |