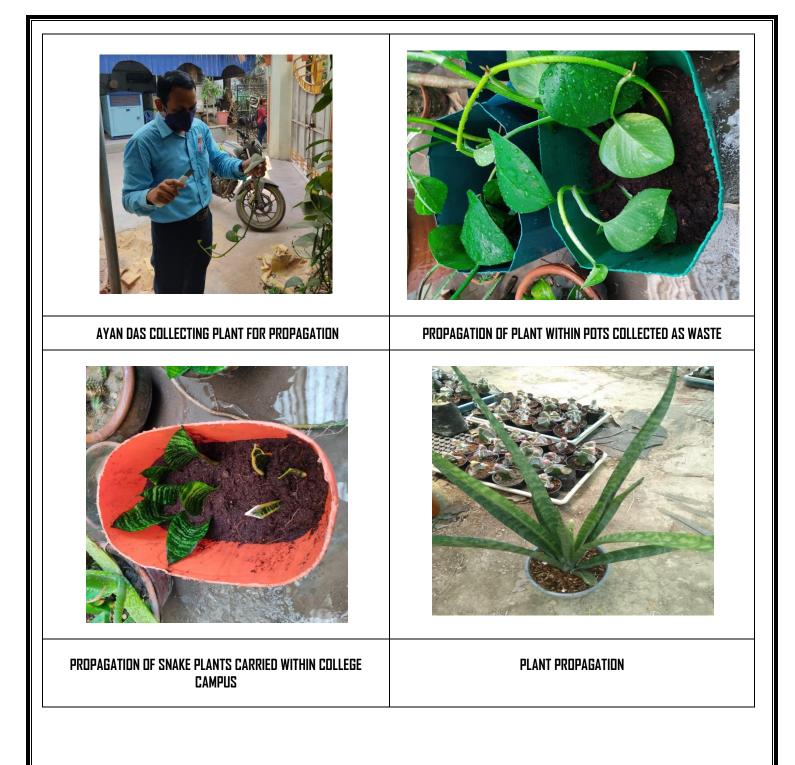

- 5) College is maintaining the disposal of all sorts of wastes, e-wastes and hazardous chemicals wastes through Uttarpara Municipal Corporation and Hulladek recycling company.
- 6) College has conducted Environmental Awareness programmes and workshop for faculty and students, and involved the students in maintaining the cleanliness of the campus.
- 7) All teaching and non-teaching staff members, students are advised to use recyclable materials for storing their food, water etc., to reduce the wastes.
- 8) Students are getting exposure to maintain the People's Biodiversity Register through training, workshop etc., every year.
- 9) College has developed a system for vermi-composting of food litters, organic wastes etc.
- 10) College has developed a proper way of harvesting rain water and reuse waste water .
- 11) The college has active units like APC Roy Eco-Club, NSS unit as well as students union who are on their toes to carry out green measures within the college as well as outside the college campus.
- 12) The college maintains three unique units :
  - a) **Utkarsh Unit** : The biofertilizer production unit of APC ROY ECO CLUB, which not only has its role in maintain the carbon foot print but also initiates an entrepreneur outlook for the students.
  - b) **Chiroharit Unit** : The plant sapling and propagating unit of APC ROY ECO CLUB, that propagates plants and are continuously thriving to excel more in this field.
  - c) Spandan Unit : The Spandan Unit is the mushroom cultivation unit from Dept. Of Botany Raja Peary Mohan College which is another important aspect for green measure.