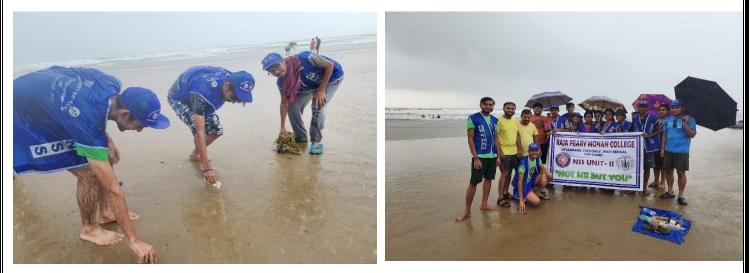

| 24 | First Aid training programme                                         | Health Unit, IQAC<br>With Red Cross<br>Society of India    | 27/05/2022 | How to give basic 1 <sup>st</sup> aid                                            | 103 |
|----|----------------------------------------------------------------------|------------------------------------------------------------|------------|----------------------------------------------------------------------------------|-----|
| 25 | Commemorate death anniversary of<br>Pandit Ishwar Chandra Vidyasagar | Women Cell and<br>Prerona                                  | 10/07/2022 | Distribution of books and stationery<br>among students at Karmatar               | 8   |
| 26 | Dengue Awareness Programme                                           | NSS                                                        | 02/09/2022 | How to keep away mosquito                                                        | 57  |
| 27 | INTERNATIONAL LITERACY DAY                                           | NSS                                                        | 08/09/022  | The need of literacy                                                             | 47  |
| 28 | Birth anniversary of Pandit Ishwar<br>Chandra Vidyasagar             | Women Cell and<br>Prerona                                  | 26/09/2022 | Interaction with students at<br>Raghunathpur                                     | 17  |
| 29 | College cleaning & Swachh Bharat Aviyan                              | NSS                                                        | 02/12/2022 | Cleaning activities                                                              | 43  |
| 30 | Blanket Distribution Programme                                       | NSS and<br>Durgamoyee<br>Society                           | 12/01/2023 |                                                                                  | 14  |
| 31 | Welfare of women and girls                                           | Women Cell and<br>Satya Bharati                            | 28/01/2023 | Distribution of Personal Hygiene Products<br>among inmates of Satya Bharati,     | 10  |
| 32 | Special Camping Programme                                            |                                                            |            | Awareness, giving education to children,<br>awreness on health and nutrition etc | 100 |
| 33 | Duare Sarkar Camp Visit                                              | NSS                                                        | 04/04/2023 | help the smooth running of the program<br>for common people                      | 18  |
| 34 | Sexuality through lived experiences of<br>Marginalized People        | Women Cell in<br>association with<br>Sapho for<br>Equality | 13/05/2023 | Gender Sensitization Programme on<br>Understanding Gender -                      | 64  |
| 35 | Interactive Session on Gender<br>Sensitization                       | Women Cell in<br>association with<br>We are Together       | 16/05/2023 | To provide gender Neutral atmosphere                                             | 131 |
| 36 | World Environment Day Celebration                                    | NSS                                                        | 05/06/2023 | To spread awareness                                                              | 30  |
| 37 | World Environment day celebration                                    | APC Roy Eco<br>Club with<br>Paschim Banga<br>Vigyan Mancha | 05/06/2023 | To spread Awareness                                                              | 33  |
| 38 | Beach Cleaning Programme                                             | APC Roy Eco<br>Club +NSS                                   | 26/06/2023 | To provide a cleaner beach                                                       | 33  |
|    |                                                                      |                                                            |            | 21   P                                                                           | age |

| 38 | Tree Plantation Programme                                                                               | APC Roy Eco<br>Club +NSS | 26/06/2023 &<br>27/06/2023 |                                  | 33 |
|----|---------------------------------------------------------------------------------------------------------|--------------------------|----------------------------|----------------------------------|----|
| 39 | Environmental Awareness and Quiz<br>Competition Programme with the<br>Children of Antyodoy Anath Ashram | NSS                      | 28/06/2023                 | Awareness among little childrens | 13 |
| 40 | Nutrition Awareness Programme                                                                           | NSS                      | 28/06/2023                 | Good health key to sucess        | 13 |