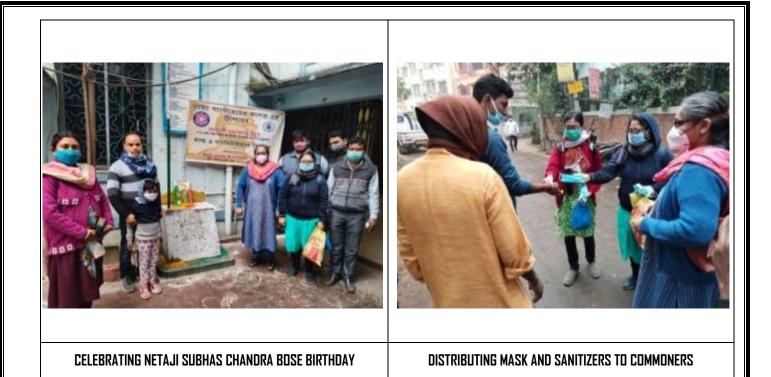

| 11       | Celebrating Death anniversary of Pandit<br>Ishwar Chandra Vidyasagar                                      | Women Cell and<br>Prerona                 | 29/07/2021                  | Distribution of books and stationery<br>among students of Raghunathpur<br>coaching centre of NGO Prerona | 18  |
|----------|-----------------------------------------------------------------------------------------------------------|-------------------------------------------|-----------------------------|----------------------------------------------------------------------------------------------------------|-----|
| 12       | Members of Women Cell distributed<br>Grocery items and daily essentials<br>among inmates of Satya Bharati | Women Cell and<br>NGO Satya<br>Bharati    | 21/08/2021                  | Distribution of essential elements                                                                       | 25  |
| 13       | Welfare of women and girls engaged in<br>brick smelting in hinterland regions of<br>Uttarpara             | Women cell                                | 27/08/2021                  | Distribution of Personal Hygiene Products                                                                | 20  |
| 14       | Welfare of children at Abhoynagar<br>Public Library                                                       | NSS                                       | 09/09/2021                  | Distribution of sweets and books                                                                         | 20  |
| 15       | Welfare of the children at Kanaipur                                                                       | Women cell                                | 02/10/2021                  | Distribution of stationery and tiffin<br>packets                                                         | 20  |
| 16       | Welfare of children at Raghunathpur<br>village                                                            | Women cell                                | 09/10/2021                  | Distribution of dresses and chocolates                                                                   | 18  |
| 16       | Welfare of vagabond and beggars in the locality for month in post Covid situation                         | NSS                                       | 21/01/2022 to<br>20/02/2022 | Distribution of Food Packets- Ahhar canteen for one month                                                | 25  |
| 17       | Netaji's 126th Birthday celebration in<br>collaboration with NSS                                          | Health Unit                               | 23/01/2022                  | Mask, Sanitizer distribution to<br>pedestrians in the Kotrung municipality<br>area on                    | 50  |
| 18       | World Wildlife Day                                                                                        | Individual<br>Student                     | Awareness                   | Poster Presentation and awareness                                                                        | 2   |
| 19       | Cleaning programme at Raghunathpur<br>during a special camp                                               | NSS                                       | 22/03/2022                  | Awareness on the requirement of cleaning                                                                 | 22  |
| 20       | Tree plantation programme at<br>Raghunathpur                                                              | APC Roy Eco<br>club                       | 23/03/2022                  | Awareness on reforestation                                                                               | 20  |
| 21       | Interactive programme with women of<br>Raghunathpur village with NSS                                      | Women Cell +<br>NSS                       | 25/03/2022                  | Women Health and hygiene discussion                                                                      | 50  |
| 22       | Participation in awareness programme<br>on nutrition and dengue in<br>Raghunathpur Village with NSS       | NSS with Health<br>Unit                   | 29/03/2022                  | Awareness Program on basic nutrition                                                                     | 50  |
| 23       | Cloth and Mosquito Net Distribution                                                                       | RPMC With NGO<br>– Durgamoyee<br>Society, | 13/05/2022                  |                                                                                                          | 15  |
| <u> </u> |                                                                                                           |                                           | 1                           | 20   P                                                                                                   | age |