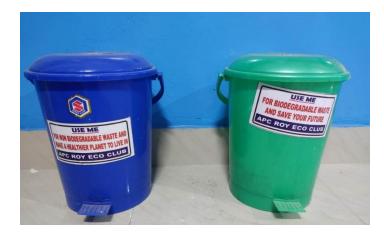

#### 5.0 Audit Framework and detailed findings :

The following audit framework is used for conducting Green Audit in Year The framework also lists the findings and observations for every criterion.

| CRITERION                                                                                                         | INITIATIVES TAKEN BY THE COLLEGE                                                                                                                                                                                                                                                                                                                                                                                                                                                                                                                                                                         | AUDIT OBSERVATIONS                                                                                                                                                                                                                                                                                                                                                                                  |  |  |
|-------------------------------------------------------------------------------------------------------------------|----------------------------------------------------------------------------------------------------------------------------------------------------------------------------------------------------------------------------------------------------------------------------------------------------------------------------------------------------------------------------------------------------------------------------------------------------------------------------------------------------------------------------------------------------------------------------------------------------------|-----------------------------------------------------------------------------------------------------------------------------------------------------------------------------------------------------------------------------------------------------------------------------------------------------------------------------------------------------------------------------------------------------|--|--|
| The Institution<br>has facilities for<br>alternate sources<br>of energy and<br>energy<br>conservation<br>measures | The college has constructed solar panels at<br>the roof top, and the solar electricity<br>generated is being wheel to the grid.<br>The College regularly performs awareness<br>drills and programs to conserve energy                                                                                                                                                                                                                                                                                                                                                                                    | panels and the electricity wheeling is als<br>reflected in the electricity bills of CESC                                                                                                                                                                                                                                                                                                            |  |  |
| Management of<br>the following<br>types of<br>degradable and<br>non-degradable<br>waste                           | <ul> <li>The college regularly thrives to make the campus a pollution free and green sustainable campus. And hence they have taken the following measures : <ul> <li>a) Colour coded bins for waste segregation.</li> <li>b) Bokashi-bin concept to degrade biodegradable waste.</li> <li>c) Taking help of proper govt. approved vendor to dispose the e-waste generated in the college campus.</li> <li>d) Separate Black jars to aid proper disposal of chemicals.</li> <li>e) Vermicomposting units developed.</li> <li>f) Recycle waste water emitted from air conditioners.</li> </ul> </li> </ul> | <ul> <li>The colour coded bins are located at strategic locations.</li> <li>The college has an efficient and enthusiastic student volunteer team to look after this.</li> <li>Infact the college always tries to embed the green culture among the students from the very beginning through awareness campaign during the orientation program and various other program during the year.</li> </ul> |  |  |