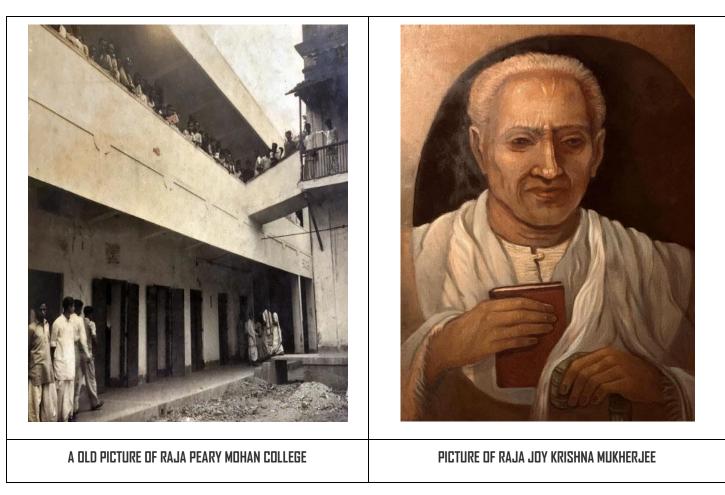

#### 1.1. Year of Establishment of college: 20th June, 1887

Raja Peary Mohan College was founded on 20<sup>th</sup> June, 1887 by an eminent philanthropist, promoter of education and social reformer in the nineteenth century Bengal - Raja Joykrishna Mukherjee, who was also a benevolent zamindar of Uttarpara in the Hooghly District of West Bengal.

#### • LANDMARK POTRAITS INCLUDED IN ANNEXURE : I

- 1.3. Total campus area : 1862.23 sq mts
- 1.4. **Total built up area** : 1511.52 sq. mts ( total built up area adding each floor area = 6046.08 sq. mts)
- 1.5. Total open space area :
- 1.6. **Total green area** : Approx. 20 percentage of each floor is prepared for green cover.