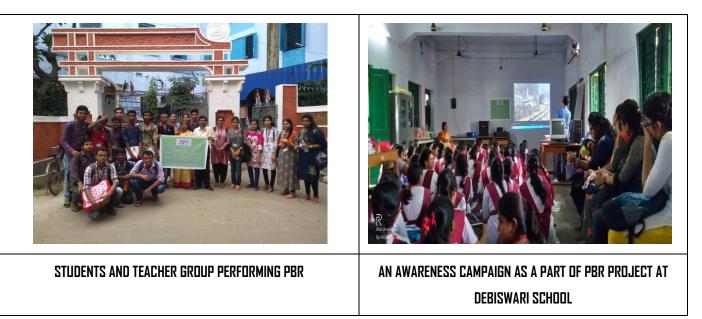

students has participated in various ways during the pandemic as well as in Yash relief services. The college also regularly runs an compulsory additional course named "Value Education" for second semester students irrespective of stream whose project work mainly deals with community service. The college also successfully underwent the **preparation of PBR** of Uttarpara.

#### **EXTENSION ACTIVITIES (COMMUNITY SERVICES)**

| SI | PRDGRAMME                                          | DEPARTMENT/                             | DATE OF PROGRAMME | ACTIVITIES UNDERTAKEN                                                                                         | 8            |
|----|----------------------------------------------------|-----------------------------------------|-------------------|---------------------------------------------------------------------------------------------------------------|--------------|
| اد | FRUUKAMME                                          | COMMITTEE                               | DATE OF FRUDRAMME |                                                                                                               | PARTICIPANTS |
| 1  | 'Safe Drive and Save Life'                         | NSS                                     | 01/03/2019        | to spread the awareness that people need at the time of Driving.                                              | 52           |
| 2  | Cleaning and Bleaching powder<br>Spreading         | NSS                                     | 11/03/2019        | CLEANING                                                                                                      | 45           |
| 3  | A rally on 'World Environment Day'.                | NSS                                     | 05/06/2019        | to spread the awareness that how to make the environment healthy                                              | 48           |
| 4  | A rally on Waste management or Waste<br>disposal   | NSS                                     | 15/06/2019        | A rally was organized to spread about<br>Waste Management Awareness                                           | 45           |
| 5  | Dengue Awareness programme in slum<br>areas        | NSS                                     | 07/08/2019        | how to avoid mosquito bites                                                                                   | 40           |
| 6  | Preparation Of People Biodiversity<br>Register     | Dept. Botany &<br>Zoology               | 27/09/2019        | An awareness program on urgent need of<br>conservation was held at Debishwari<br>School Makhla among students | 23           |
| 7  | Personal hygiene product distribution in slum area | Women Cell                              | 19/02/2020        |                                                                                                               | 16           |
| 8  | Relief work for Amphan Cyclone                     | NSS; APC ROY<br>ECD Club<br>Womens Cell | 04/07/2020        | Distribution of food, grocery and other<br>special items to Nazat village of North 24<br>parganas             | 20           |
| 9  | Relief work for Covid 19 Pandemic:                 | NSS                                     | 24/09/2020        | Food products & necessary goods<br>distribution.                                                              |              |
| 10 | Welfare of women and girls                         | Women Cell and<br>Satya Bharati         | 09/07/2021        | Distribution of Personal Hygiene Products<br>among inmates of Satya BHARATI Bharati,                          | 20           |