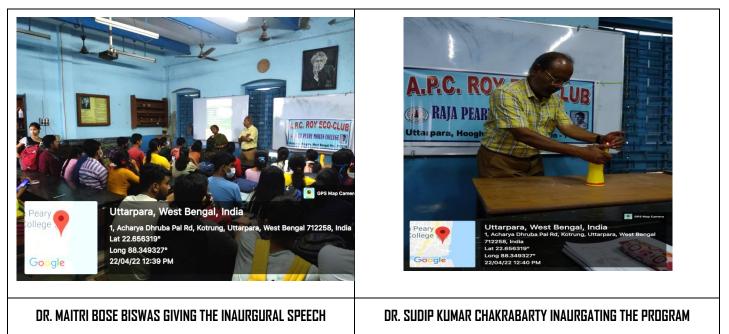

#### 1.9.4. Action taken by the Committee

Actions taken for undertaking green initiatives by Assigned Committee for the session included under ANNEXURE V.

- 1.9.5. Future programmes of the Committee
  - Programmes already ongoing and future Programs by Assigned Committee for the session included in ANNEXURE VI
- 1.9.6. **Policy enforcement strategies** : The College authority is strict about the policies undertaken and reviews them periodically. Strict steps are taken against anyone violating the rules
- 1.10. Whether college has conducted any awareness/responsibility programme among the staff members: Yes, APC Roy Eco Club time to time has conducted awareness programme to aware students aswell as staff members about their role and responsibility in maintaining the environment around them. A well noted seven day awareness campaigning program was initiated on the eve of earth day from 22<sup>nd</sup> April 2022 to 30<sup>th</sup> April 2022.