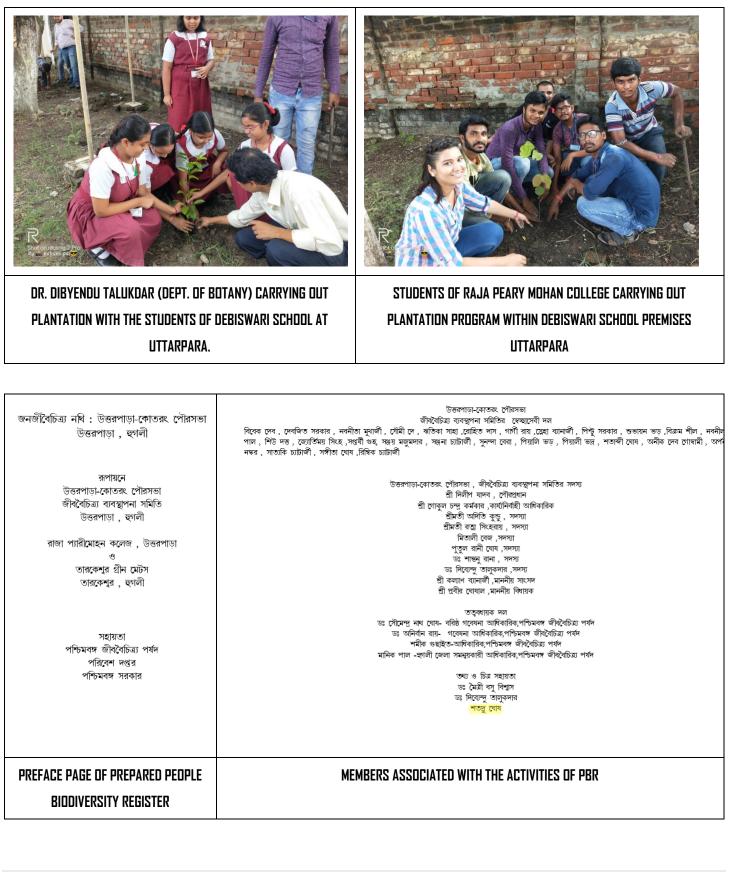

students has participated in various ways during the pandemic as well as in Yash relief services. The college also regularly runs an compulsory additional course named "Value Education" for second semester students irrespective of stream whose project work mainly deals with community service. The college also successfully underwent the **preparation of PBR** of Uttarpara.

#### **EXTENSION ACTIVITIES (COMMUNITY SERVICES)**

| SI | PRDGRAMME                                          | DEPARTMENT/                             | DATE OF PROGRAMME | ACTIVITIES UNDERTAKEN                                                                                         | 8            |
|----|----------------------------------------------------|-----------------------------------------|-------------------|---------------------------------------------------------------------------------------------------------------|--------------|
| اد | FRUUKAMME                                          | COMMITTEE                               | DATE OF FRUDRAMME |                                                                                                               | PARTICIPANTS |
| 1  | 'Safe Drive and Save Life'                         | NSS                                     | 01/03/2019        | to spread the awareness that people need at the time of Driving.                                              | 52           |
| 2  | Cleaning and Bleaching powder<br>Spreading         | NSS                                     | 11/03/2019        | CLEANING                                                                                                      | 45           |
| 3  | A rally on 'World Environment Day'.                | NSS                                     | 05/06/2019        | to spread the awareness that how to make the environment healthy                                              | 48           |
| 4  | A rally on Waste management or Waste<br>disposal   | NSS                                     | 15/06/2019        | A rally was organized to spread about<br>Waste Management Awareness                                           | 45           |
| 5  | Dengue Awareness programme in slum<br>areas        | NSS                                     | 07/08/2019        | how to avoid mosquito bites                                                                                   | 40           |
| 6  | Preparation Of People Biodiversity<br>Register     | Dept. Botany &<br>Zoology               | 27/09/2019        | An awareness program on urgent need of<br>conservation was held at Debishwari<br>School Makhla among students | 23           |
| 7  | Personal hygiene product distribution in slum area | Women Cell                              | 19/02/2020        |                                                                                                               | 16           |
| 8  | Relief work for Amphan Cyclone                     | NSS; APC ROY<br>ECD Club<br>Womens Cell | 04/07/2020        | Distribution of food, grocery and other<br>special items to Nazat village of North 24<br>parganas             | 20           |
| 9  | Relief work for Covid 19 Pandemic:                 | NSS                                     | 24/09/2020        | Food products & necessary goods<br>distribution.                                                              |              |
| 10 | Welfare of women and girls                         | Women Cell and<br>Satya Bharati         | 09/07/2021        | Distribution of Personal Hygiene Products<br>among inmates of Satya BHARATI Bharati,                          | 20           |