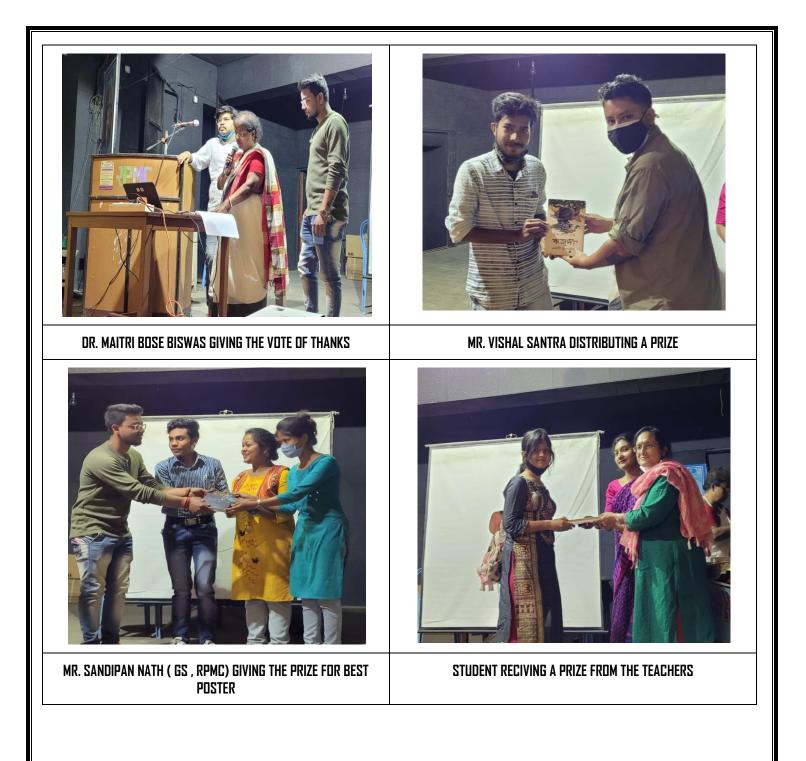

#### 1.9.4. Action taken by the Committee

Actions taken for undertaking green initiatives by Assigned Committee for the session included under ANNEXURE V.

- 1.9.5. Future programmes of the Committee
  - Programmes already ongoing and future Programs by Assigned Committee for the session included in ANNEXURE VI
- 1.9.6. **Policy enforcement strategies** : The College authority is strict about the policies undertaken and reviews them periodically. Strict steps are taken against anyone violating the rules
- 1.10. Whether college has conducted any awareness/responsibility programme among the staff members: Yes, APC Roy Eco Club time to time has conducted awareness programme to aware students aswell as staff members about their role and responsibility in maintaining the environment around them. A well noted seven day awareness campaigning program was initiated on the eve of earth day from 22<sup>nd</sup> April 2022 to 30<sup>th</sup> April 2022.

Other programs directed for the above cause is enlisted in ANNEXURE - VII

- 1.11. Whether all the departments/teachers/non-teaching members/students are aware about the need of the environmental protection and audit: Yes all the teachers and students and non teaching members are made aware about the need of environmental protection and audit during the above programs.
- 1.12. Whether college has involved the students as volunteers in greening programmes: Yes A dedicated team of students are being selected who all work in accordance with APC ROY ECO CLUB/Internal Green Audit Working Comittee ensuring to comply with the green standards. They actively take part in all the green initiatives taken by the college and their glimpses of time to time activities and list of student members are included in the ANNEXURE VIII.
- 1.13. Whether construction/demolition/repairing are in compliances with green standard: Yes
- 1.14. Whether college has conducted any workshop/seminar/lecture on environmental awareness programme inside and/or outside the campus: Yes the college has conducted several Awarness programme enlisted below whose details are being enclosed in Annexure : VII
- 1.15. Whether the institute has department of Law/Environmental Science/3-Year degree Course/Course curriculum : No but Environment Science is taught as one of the AECC papers under the CBCS syllabus at the Undergraduate level where all students (both UG Science & UG Arts) do project work.
- 1.16. Whether college provides any community services, if so, give details (as Annexure IX): Yes the students are always encouraged to participate in various community service, in fact teachers along with