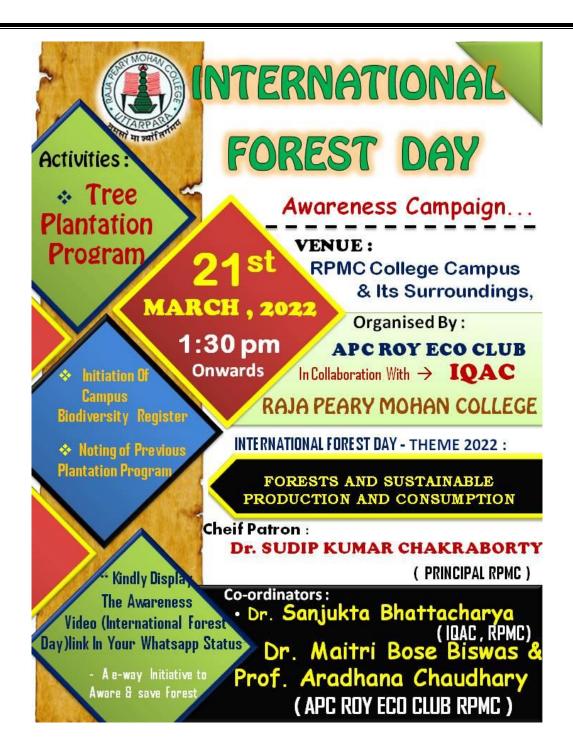

#### 1.9.4. Action taken by the Committee

Actions taken for undertaking green initiatives by Assigned Committee for the session included under ANNEXURE V.

- 1.9.5. Future programmes of the Committee
  - Programmes already ongoing and future Programs by Assigned Committee for the session included in ANNEXURE VI
- 1.9.6. **Policy enforcement strategies** : The College authority is strict about the policies undertaken and reviews them periodically. Strict steps are taken against anyone violating the rules
- 1.10. Whether college has conducted any awareness/responsibility programme among the staff members: Yes, APC Roy Eco Club time to time has conducted awareness programme to aware students aswell as staff members about their role and responsibility in maintaining the environment around them. A well noted seven day awareness campaigning program was initiated on the eve of earth day from 22<sup>nd</sup> April 2022 to 30<sup>th</sup> April 2022.

Other programs directed for the above cause is enlisted in ANNEXURE - VII

- 1.11. Whether all the departments/teachers/non-teaching members/students are aware about the need of the environmental protection and audit: Yes all the teachers and students and non teaching members are made aware about the need of environmental protection and audit during the above programs.
- 1.12. Whether college has involved the students as volunteers in greening programmes: Yes A dedicated team of students are being selected who all work in accordance with APC ROY ECO CLUB/Internal Green Audit Working Comittee ensuring to comply with the green standards. They actively take part in all the green initiatives taken by the college and their glimpses of time to time activities and list of student members are included in the ANNEXURE VIII.
- 1.13. Whether construction/demolition/repairing are in compliances with green standard: Yes
- 1.14. Whether college has conducted any workshop/seminar/lecture on environmental awareness programme inside and/or outside the campus: Yes the college has conducted several Awarness programme enlisted below whose details are being enclosed in Annexure : VII
- 1.15. Whether the institute has department of Law/Environmental Science/3-Year degree Course/Course curriculum : No but Environment Science is taught as one of the AECC papers under the CBCS syllabus at the Undergraduate level where all students (both UG Science & UG Arts) do project work.
- 1.16. Whether college provides any community services, if so, give details (as Annexure IX): Yes the students are always encouraged to participate in various community service, in fact teachers along with