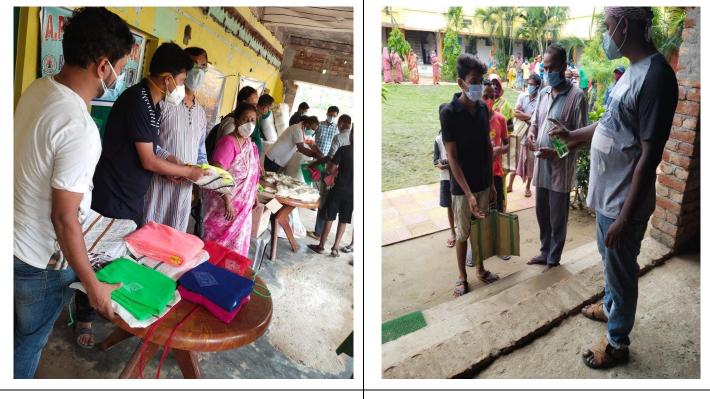

students has participated in various ways during the pandemic as well as in Yash relief services. The college also regularly runs an compulsory additional course named "Value Education" for second semester students irrespective of stream whose project work mainly deals with community service. The college also successfully underwent the **preparation of PBR** of Uttarpara.

| 11       | Celebrating Death anniversary of Pandit<br>Ishwar Chandra Vidyasagar                                      | Women Cell and<br>Prerona                 | 29/07/2021                  | Distribution of books and stationery<br>among students of Raghunathpur<br>coaching centre of NGO Prerona | 18  |
|----------|-----------------------------------------------------------------------------------------------------------|-------------------------------------------|-----------------------------|----------------------------------------------------------------------------------------------------------|-----|
| 12       | Members of Women Cell distributed<br>Grocery items and daily essentials<br>among inmates of Satya Bharati | Women Cell and<br>NGO Satya<br>Bharati    | 21/08/2021                  | Distribution of essential elements                                                                       | 25  |
| 13       | Welfare of women and girls engaged in<br>brick smelting in hinterland regions of<br>Uttarpara             | Women cell                                | 27/08/2021                  | Distribution of Personal Hygiene Products                                                                | 20  |
| 14       | Welfare of children at Abhoynagar<br>Public Library                                                       | NSS                                       | 09/09/2021                  | Distribution of sweets and books                                                                         | 20  |
| 15       | Welfare of the children at Kanaipur                                                                       | Women cell                                | 02/10/2021                  | Distribution of stationery and tiffin<br>packets                                                         | 20  |
| 16       | Welfare of children at Raghunathpur<br>village                                                            | Women cell                                | 09/10/2021                  | Distribution of dresses and chocolates                                                                   | 18  |
| 16       | Welfare of vagabond and beggars in the locality for month in post Covid situation                         | NSS                                       | 21/01/2022 to<br>20/02/2022 | Distribution of Food Packets- Ahhar canteen for one month                                                | 25  |
| 17       | Netaji's 126th Birthday celebration in<br>collaboration with NSS                                          | Health Unit                               | 23/01/2022                  | Mask, Sanitizer distribution to<br>pedestrians in the Kotrung municipality<br>area on                    | 50  |
| 18       | World Wildlife Day                                                                                        | Individual<br>Student                     | Awareness                   | Poster Presentation and awareness                                                                        | 2   |
| 19       | Cleaning programme at Raghunathpur<br>during a special camp                                               | NSS                                       | 22/03/2022                  | Awareness on the requirement of cleaning                                                                 | 22  |
| 20       | Tree plantation programme at<br>Raghunathpur                                                              | APC Roy Eco<br>club                       | 23/03/2022                  | Awareness on reforestation                                                                               | 20  |
| 21       | Interactive programme with women of<br>Raghunathpur village with NSS                                      | Women Cell +<br>NSS                       | 25/03/2022                  | Women Health and hygiene discussion                                                                      | 50  |
| 22       | Participation in awareness programme<br>on nutrition and dengue in<br>Raghunathpur Village with NSS       | NSS with Health<br>Unit                   | 29/03/2022                  | Awareness Program on basic nutrition                                                                     | 50  |
| 23       | Cloth and Mosquito Net Distribution                                                                       | RPMC With NGO<br>– Durgamoyee<br>Society, | 13/05/2022                  |                                                                                                          | 15  |
| <u> </u> |                                                                                                           |                                           | 1                           | 20   P                                                                                                   | age |