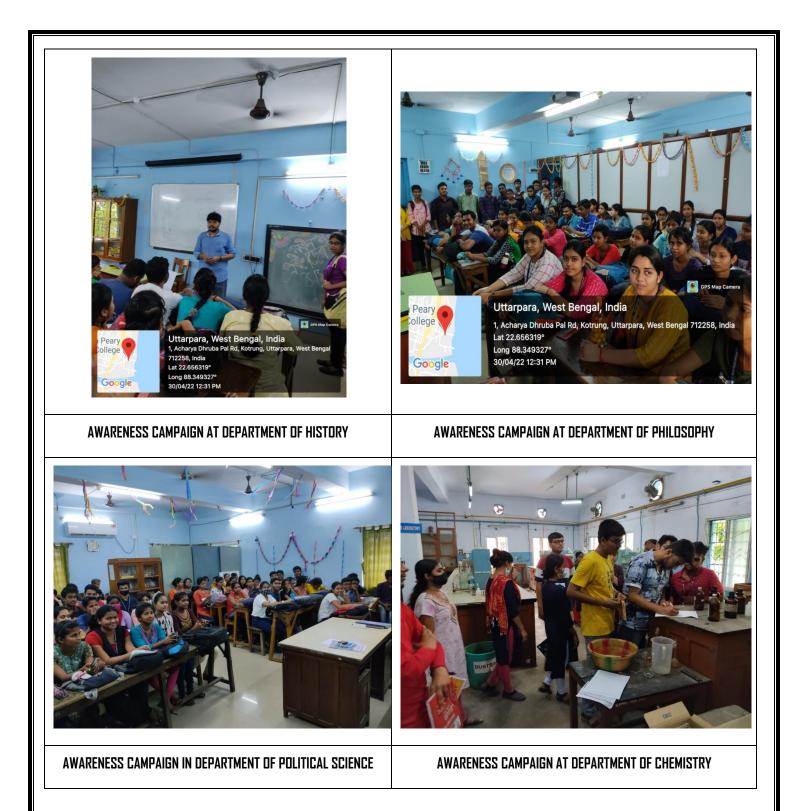

#### 1.9.4. Action taken by the Committee

Actions taken for undertaking green initiatives by Assigned Committee for the session included under ANNEXURE V.

- 1.9.5. Future programmes of the Committee
  - Programmes already ongoing and future Programs by Assigned Committee for the session included in ANNEXURE VI
- 1.9.6. **Policy enforcement strategies** : The College authority is strict about the policies undertaken and reviews them periodically. Strict steps are taken against anyone violating the rules
- 1.10. Whether college has conducted any awareness/responsibility programme among the staff members: Yes, APC Roy Eco Club time to time has conducted awareness programme to aware students aswell as staff members about their role and responsibility in maintaining the environment around them. A well noted seven day awareness campaigning program was initiated on the eve of earth day from 22<sup>nd</sup> April 2022 to 30<sup>th</sup> April 2022.