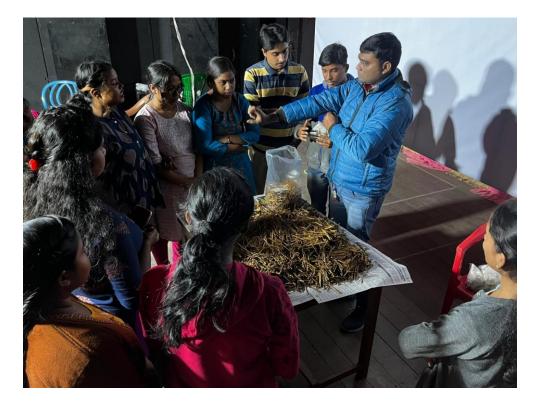

- 5) College is maintaining the disposal of all sorts of wastes, e-wastes and hazardous chemicals wastes through Uttarpara Municipal Corporation and Hulladek recycling company.
- 6) College has conducted Environmental Awareness programmes and workshop for faculty and students, and involved the students in maintaining the cleanliness of the campus.
- 7) All teaching and non-teaching staff members, students are advised to use recyclable materials for storing their food, water etc., to reduce the wastes.
- 8) Students are getting exposure to maintain the People's Biodiversity Register through training, workshop etc., every year.
- 9) College has developed a system for vermi-composting of food litters, organic wastes etc.
- 10) College has developed a proper way of harvesting rain water and reuse waste water .
- 11) The college has active units like APC Roy Eco-Club, NSS unit as well as students union who are on their toes to carry out green measures within the college as well as outside the college campus.
- 12) The college maintains three unique units :
  - a) **Utkarsh Unit** : The biofertilizer production unit of APC ROY ECO CLUB, which not only has its role in maintain the carbon foot print but also initiates an entrepreneur outlook for the students.
  - b) **Chiroharit Unit** : The plant sapling and propagating unit of APC ROY ECO CLUB, that propagates plants and are continuously thriving to excel more in this field.
  - c) Spandan Unit : The Spandan Unit is the mushroom cultivation unit from Dept. Of Botany Raja Peary Mohan College which is another important aspect for green measure.