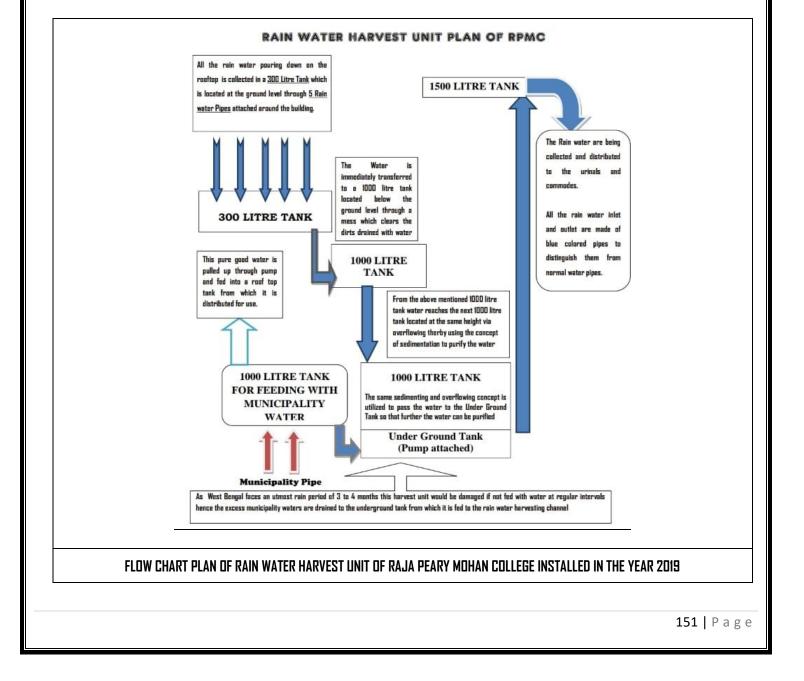

## 2. WATER MANAGEMENT

- 2.1. Whether college has an efficient and hygiene water storage mechanism to minimize the loss of water during storage : Yes the college has an efficient water storage mechanism and the tanks are regularly being inspected and cleaned to ensure proper water storage.
- 2.2. Whether college is using water filter with RO, Aqua Guard and/or large water filter with cooler at the strategic locations in the college. If so, are they under AMC: Yes the college has installed various water purifier at strategic locations among which one is with cooler facility. (Annexure XIII)
- 2.3. Whether college has its own mechanism in repairing of water leakage: Yes any kind of water leakage is immediately noted and sorted. For this designated persons are involved. (ANNEXURE XIV)
- 2.4. **Is there any rainwater harvesting unit in college:** Yes the college has constructed Rain water harvesting unit within the college campus..Two 1000 litre and another 500 Litre tank is being installed to collect the rain waters . The Rain water are being collected and distributed to
  - the urinals and commodes.
  - All the rain water inlet and outlet are made of blue colored pipes to distinguish them from normal water pipes.
  - Details in Annexure XV
- 2.5. Whether college has developed any reuse and recyclable of water system: Yes, The major waste water are being generated from the air conditioners few of them are connected to the rain water harvesting pipes and the others are collected in buckets which are being used to water plants
- 2.6. Is there any scope of measurement of water quality parameters used in hostel, lab, office, canteen, tap water (if so, parameters: pH, EC, TDS *etc.*) : Yes, all the water quality parameters are being checked time to time. (Details in Annexure XVI)