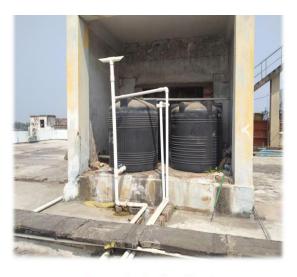

## 2. WATER MANAGEMENT

- 2.1. Whether college has an efficient and hygiene water storage mechanism to minimize the loss of water during storage : Yes the college has an efficient water storage mechanism and the tanks are regularly being inspected and cleaned to ensure proper water storage.
- 2.2. Whether college is using water filter with RO, Aqua Guard and/or large water filter with cooler at the strategic locations in the college. If so, are they under AMC: Yes the college has installed various water purifier at strategic locations among which one is with cooler facility. (Annexure XIII)
- 2.3. Whether college has its own mechanism in repairing of water leakage: Yes any kind of water leakage is immediately noted and sorted. For this designated persons are involved. (ANNEXURE XIV)
- 2.4. **Is there any rainwater harvesting unit in college:** Yes the college has constructed Rain water harvesting unit within the college campus..Two 1000 litre and another 500 Litre tank is being installed to collect the rain waters . The Rain water are being collected and distributed to
  - the urinals and commodes.
  - All the rain water inlet and outlet are made of blue colored pipes to distinguish them from normal water pipes.
  - Details in Annexure XV
- 2.5. Whether college has developed any reuse and recyclable of water system: Yes, The major waste water are being generated from the air conditioners few of them are connected to the rain water harvesting pipes and the others are collected in buckets which are being used to water plants
- 2.6. Is there any scope of measurement of water quality parameters used in hostel, lab, office, canteen, tap water (if so, parameters: pH, EC, TDS *etc.*) : Yes, all the water quality parameters are being checked time to time. (Details in Annexure XVI)