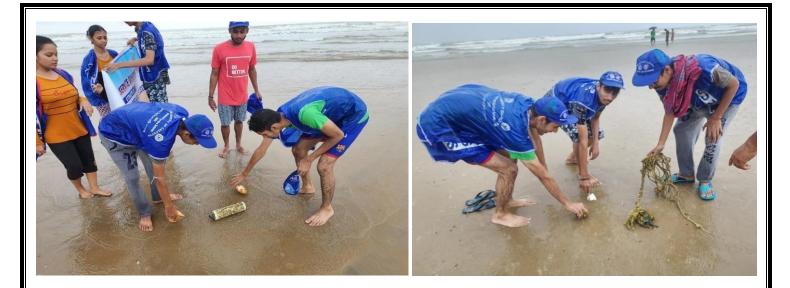

| 24 | First Aid training programme                                         | Health Unit, IQAC<br>With Red Cross<br>Society of India    | 27/05/2022 | How to give basic 1 <sup>st</sup> aid                                            | 103 |
|----|----------------------------------------------------------------------|------------------------------------------------------------|------------|----------------------------------------------------------------------------------|-----|
| 25 | Commemorate death anniversary of<br>Pandit Ishwar Chandra Vidyasagar | Women Cell and<br>Prerona                                  | 10/07/2022 | Distribution of books and stationery<br>among students at Karmatar               | 8   |
| 26 | Dengue Awareness Programme                                           | NSS                                                        | 02/09/2022 | How to keep away mosquito                                                        | 57  |
| 27 | INTERNATIONAL LITERACY DAY                                           | NSS                                                        | 08/09/022  | The need of literacy                                                             | 47  |
| 28 | Birth anniversary of Pandit Ishwar<br>Chandra Vidyasagar             | Women Cell and<br>Prerona                                  | 26/09/2022 | Interaction with students at<br>Raghunathpur                                     | 17  |
| 29 | College cleaning & Swachh Bharat Aviyan                              | NSS                                                        | 02/12/2022 | Cleaning activities                                                              | 43  |
| 30 | Blanket Distribution Programme                                       | NSS and<br>Durgamoyee<br>Society                           | 12/01/2023 |                                                                                  | 14  |
| 31 | Welfare of women and girls                                           | Women Cell and<br>Satya Bharati                            | 28/01/2023 | Distribution of Personal Hygiene Products<br>among inmates of Satya Bharati,     | 10  |
| 32 | Special Camping Programme                                            |                                                            |            | Awareness, giving education to children,<br>awreness on health and nutrition etc | 100 |
| 33 | Duare Sarkar Camp Visit                                              | NSS                                                        | 04/04/2023 | help the smooth running of the program<br>for common people                      | 18  |
| 34 | Sexuality through lived experiences of<br>Marginalized People        | Women Cell in<br>association with<br>Sapho for<br>Equality | 13/05/2023 | Gender Sensitization Programme on<br>Understanding Gender -                      | 64  |
| 35 | Interactive Session on Gender<br>Sensitization                       | Women Cell in<br>association with<br>We are Together       | 16/05/2023 | To provide gender Neutral atmosphere                                             | 131 |
| 36 | World Environment Day Celebration                                    | NSS                                                        | 05/06/2023 | To spread awareness                                                              | 30  |
| 37 | World Environment day celebration                                    | APC Roy Eco<br>Club with<br>Paschim Banga<br>Vigyan Mancha | 05/06/2023 | To spread Awareness                                                              | 33  |
| 38 | Beach Cleaning Programme                                             | APC Roy Eco<br>Club +NSS                                   | 26/06/2023 | To provide a cleaner beach                                                       | 33  |
|    |                                                                      |                                                            |            | 21   P                                                                           | age |

| 38 | Tree Plantation Programme                                                                               | APC Roy Eco<br>Club +NSS | 26/06/2023 &<br>27/06/2023 |                                  | 33 |
|----|---------------------------------------------------------------------------------------------------------|--------------------------|----------------------------|----------------------------------|----|
| 39 | Environmental Awareness and Quiz<br>Competition Programme with the<br>Children of Antyodoy Anath Ashram | NSS                      | 28/06/2023                 | Awareness among little childrens | 13 |
| 40 | Nutrition Awareness Programme                                                                           | NSS                      | 28/06/2023                 | Good health key to sucess        | 13 |