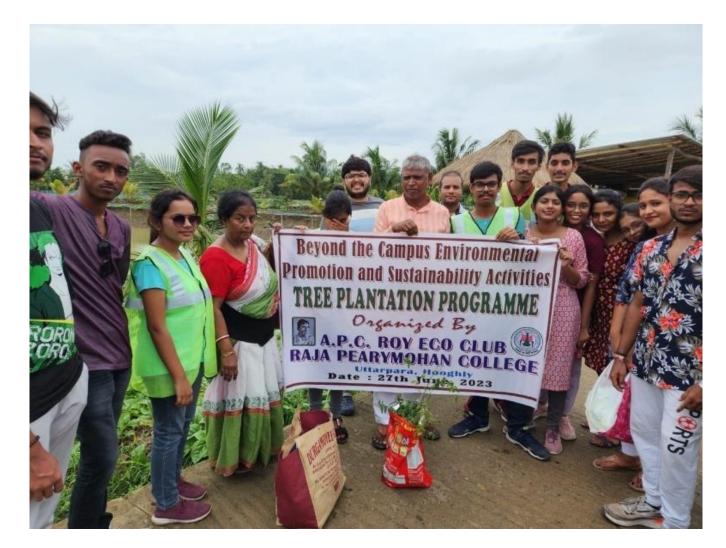

| 38 | Tree Plantation Programme                                                                               | APC Roy Eco<br>Club +NSS | 26/06/2023 &<br>27/06/2023 |                                  | 33 |
|----|---------------------------------------------------------------------------------------------------------|--------------------------|----------------------------|----------------------------------|----|
| 39 | Environmental Awareness and Quiz<br>Competition Programme with the<br>Children of Antyodoy Anath Ashram | NSS                      | 28/06/2023                 | Awareness among little childrens | 13 |
| 40 | Nutrition Awareness Programme                                                                           | NSS                      | 28/06/2023                 | Good health key to sucess        | 13 |