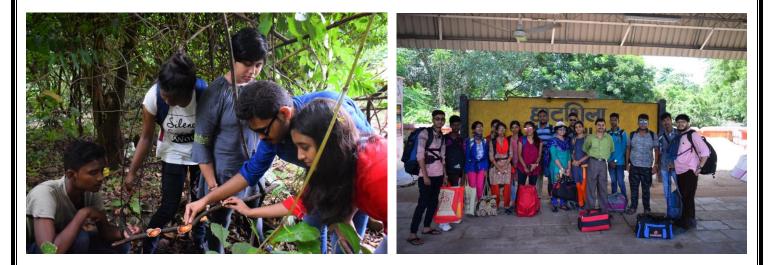

| Sl.No | Field Trip To                                             | Session   | Short Description                                                                                                                                                                                                                                                             |
|-------|-----------------------------------------------------------|-----------|-------------------------------------------------------------------------------------------------------------------------------------------------------------------------------------------------------------------------------------------------------------------------------|
| 1     | A field trip to Chayatal, Demtang<br>Utterey- West Sikkim | 2018-19   | Department of Botany, Raja Peary Mohan<br>College, Uttarpara made a trip to Chayatal,<br>Demtang Utterey in West Sikkim for a Field trip<br>for the session of 2018-19. The trip started on<br>27 <sup>th</sup> November, 2018 and ended on 2 <sup>nd</sup> October,<br>2018. |
| 2     | A field trip to Baronti , Purulia                         | 2018-2019 | Department of Physiology, Raja Peary Mohan<br>College, Uttarpara made a trip to Baronti<br>Village, Purulia for a Field trip for the session of<br>2018-19. The trip started on 30 <sup>th</sup> November,<br>2018 ended on 4 <sup>th</sup> December, 2018                    |
| 3     | A field trip to Ghatshila – West<br>Bengal                | 2019-2020 | Department of Botany, Raja Peary Mohan<br>College, Uttarpara made a trip to Ghatshila in<br>Jharkhand for a Field trip for the session of 2019-<br>20. The trip started on 23 <sup>rd</sup> September, 2019 and<br>ended on 26 <sup>th</sup> September, 2019                  |
| 4     | Gymnasium and Fitness centre,<br>Uttarpara UCC Club       | 2019-2020 | Department of Physiology, Raja Peary Mohan<br>College, Uttarpara made a trip to Gymnasium and<br>Fitness centre, Uttarpara UCC Club for a Field trip<br>for the session of 2019-20. The trip started on 3 <sup>rd</sup><br>November, 2019                                     |
| 5     | A trip to Indian Museum, Kolkata                          | 2019-2020 | Department of Zoology, Raja Peary Mohan<br>College, Uttarpara made a trip to Indian Museum,<br>Kolkata for a Field trip for the session of 2019-<br>20. The trip started on 4 <sup>th</sup> March 2020                                                                        |
| 6     | A trip to MOGHRA JOYPUR<br>CHATTERJEE FISHERIES<br>FARM   | 2019-2020 | Department of Zoology, Raja Peary Mohan<br>College, Uttarpara made a trip to Moghra Joypur<br>Chatterjee Fisheries Farm for a Educational Tour<br>for the session of 2019-20. The trip started on<br>18 <sup>th</sup> January 2020                                            |
| 7     | A trip to DIGHA                                           | 2019-2020 | Department of Zoology, Raja Peary Mohan<br>College, Uttarpara made a trip to Digha Sea Shore<br>for a Educational Tour for the session of 2019-<br>20. The trip started on 11 <sup>th</sup> November, 2019 and<br>ended on 14 <sup>th</sup> November, 2019                    |
|       | 1                                                         | I         | 1                                                                                                                                                                                                                                                                             |

| 8  | A trip To "8 <sup>th</sup> Kolkata<br>International Poultry Fair at<br>Newtown Eco-Tourism Park                 | 2019-2020 | Department of Zoology, Raja Peary Mohan<br>College, Uttarpara made a trip to 8 <sup>th</sup> Kolkata<br>International Poultry Fair at Newtown Eco-Tourism<br>Park for a Educational Tour for the session of<br>2019-20. The trip was on 14 <sup>th</sup> February, 2020. |
|----|-----------------------------------------------------------------------------------------------------------------|-----------|--------------------------------------------------------------------------------------------------------------------------------------------------------------------------------------------------------------------------------------------------------------------------|
|    |                                                                                                                 |           |                                                                                                                                                                                                                                                                          |
| 9  | Educational Tours at Orissa                                                                                     | 2021-2022 | Department of History visited Puri, Raghurajpur,<br>Dhauli, Konark in Orissa for an educational tour for<br>A three day trip between 19 <sup>th</sup> and 21 <sup>st</sup> of April, 2022                                                                                |
| 10 | "A field trip to Sillery Gaoon<br>(West Bengal), Zuluk (East<br>Sikkim) & Adjoining Areas                       | 2022-2023 | Department of Botany, Raja Peary Mohan<br>College, Uttarpara made a trip to Sillery Gaoon<br>(West Bengal), Zuluk (East Sikkim) &<br>Adjoining Areas from 01/11/2022 – 06/11/2022                                                                                        |
| 11 | Local excursion at Uttarpara                                                                                    | 2022-2023 | An local excursion To Uttarpara and surrounding college campus area for Algae Collection                                                                                                                                                                                 |
| 12 | "Visit to Plant Tissue Culture<br>Laboratory of Lady Brabourne<br>College, Beniapukur Kolkata                   | 2022-2023 | Department of Botany, Raja Peary Mohan<br>College, Uttarpara made a trip to Plant Tissue<br>Culture Laboratory of Lady Brabourne College,<br>Beniapukur Kolkata 21-12-2022 from 10:30 am                                                                                 |
| 13 | A field trip to a Tea Estate at<br>Kurseong and Field survey to<br>Kurseong, Dhotrey, Rimbick<br>– West Bengal" | 2022-2023 | Department of Botany, Raja Peary Mohan<br>College, Uttarpara made a trip to Tea Estate at<br>Kurseong and Field survey to Kurseong, Dhotrey,<br>Rimbick                                                                                                                  |
| 14 | A field trip to Lava                                                                                            | 2022-2023 | Department of Physiology conducted afield trip at<br>Lava to asses the "Effect of High Altitude on<br>Pulmonary Functions and Physical Fitness in<br>Healthy School Children at Lava in West Bengal"<br>on 17 <sup>th</sup> May, 2023 (From 9 AM to 2.30 PM)             |
| 15 | Field Trip to Alipurduar.                                                                                       | 2022-2023 | Department of Zoology conducted a field trip at<br>alipurduar West Bengal to asses the biodiversity<br>and ecological components of a forest ecosystem<br>from 28.11.2022 to 4.12.2022                                                                                   |
| 16 | A field trip to Vishnupur                                                                                       | 2022-2023 | Department of History visited Vishnupur for an educational tour for a three day trip between 28 <sup>h</sup> to 30th of April, 2023                                                                                                                                      |

#### Glimpses of the Excursion in Annexure XXIII

1.18.8. **Campus biodiversity register :** No such initiative has been taken still now however is on plan by next year .

- 1.19. General aspects (express in statements)
- 1.19.1 **Campus cleanliness** : The college is regularly cleaned by dedicated personnel's in the morning, as well as NSS units periodically.
- 1.19.2 **Rainwater harvesting** : Yes the college has a functional rainwater harvesting unit which is maintained periodically, and the rain water is re used in toilets.
- 1.19.3 **Solar street lamps** : The college harbors solar lights installed at the roof top successfully illuminating the college at night.
- 1.19.4 **Carbon dioxide neutrality on the campus by developing greenery :** The greenlite project undertaken by the college aims at this principle.
- 1.19.7 **Man-made nest to attract some birds to maintain ecological balance :** No such initiative has been taken.
- 1.19.8 **Restriction in use of plastic and plastic products :** The college authority (through APC ROY ECO-CLUB) has performed repeated awareness campaign on the toxicity of use of plastic. Students and faculties have been urged to say NO to Single use plastic. In fact the college canteens have been directed to use Paper cups and plates instead of Plastic counterparts. An innovative Awareness campaign "WASTE DONNATION PROGRAM "had been carried out within the college regarding saying no to Single Use Plastic , there long lasting harmful effects on society and if possible use them in others ways so that we can reduce the use of plastic. (**Details In ANNEXURE VII**)
- 1.19.9 Culture of some ducks, swans etc., for scenic beauty in pond or any water body resources (if available) : No water bodies available.
- 1.19.10 Green monitoring by green committee/volunteers/team : Yes the student volunteers of APC ROY ECO Club Regularly monitors the college campus regarding the fulfillment of green measures taken within the college campus.
- 1.19.11 **Training on vermicomposting** : The college has a crunch in open space area and hence vermin-composting cannot be performed however so we have introduced another means of composting- "**The Bokashi Method**". In this method raw and boiled vegetables, fruits , egg covering ,peels etc are collected in a bokashi unit to which Bokashi powder is applied after a minimum height of deposition and left to be composted. On this year 2022 we started a small scale vermicompost unit in the second campus .(Details In **ANNEXURE XXV**)