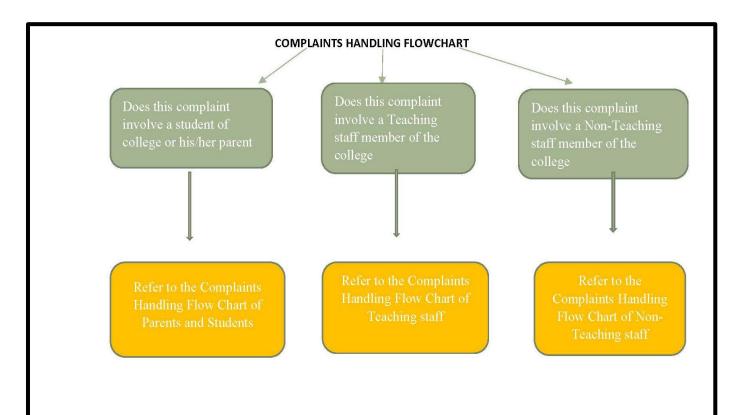

#### **Grievance Redressal Mechanism:**

In order to achieve the above stated policy statement, the college has a well developed Grievance Redressal Mechanism with defining aspects to Working of CGRC; Composition of CGRC; Objectives of CGRC and Scopes Of Grievance that can be raised; Function of CGRC and the Powers embodied to the members of

ISO Certified

| CGRC in dealing the grievance raised; and the Grievance Raising Procedure as well as flowchart to resolve |                          |                        |                   |                   |                         |
|-----------------------------------------------------------------------------------------------------------|--------------------------|------------------------|-------------------|-------------------|-------------------------|
|                                                                                                           | CGRC in dealing the grid | evance raised; and the | Grievance Raising | Procedure as well | as flowchart to resolve |

the grievance.