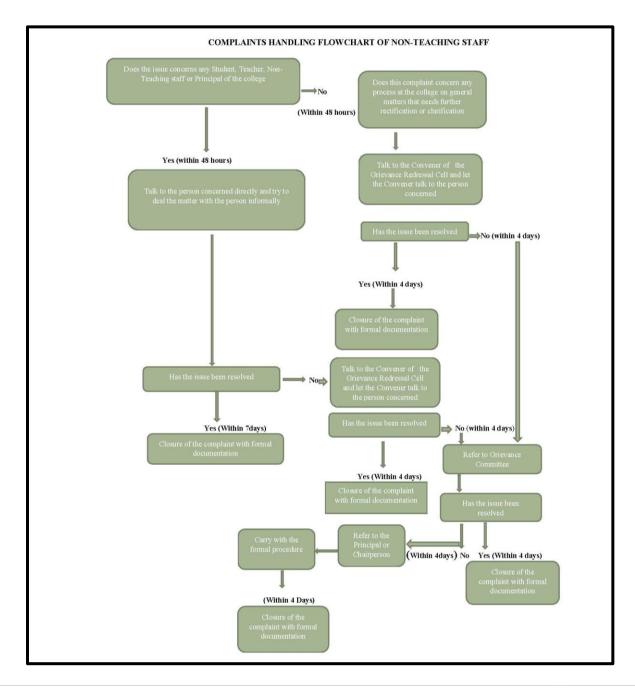

#### **Grievance Redressal Mechanism:**

In order to achieve the above stated policy statement, the college has a well developed Grievance Redressal Mechanism with defining aspects to Working of CGRC; Composition of CGRC; Objectives of CGRC and Scopes Of Grievance that can be raised; Function of CGRC and the Powers embodied to the members of

ISO Certified

| CGRC in dealing the grievance raised; and the Grievance Raising Procedure as well as flowchart to resolve |                          |                        |                   |                   |                         |
|-----------------------------------------------------------------------------------------------------------|--------------------------|------------------------|-------------------|-------------------|-------------------------|
|                                                                                                           | CGRC in dealing the grid | evance raised; and the | Grievance Raising | Procedure as well | as flowchart to resolve |

the grievance.