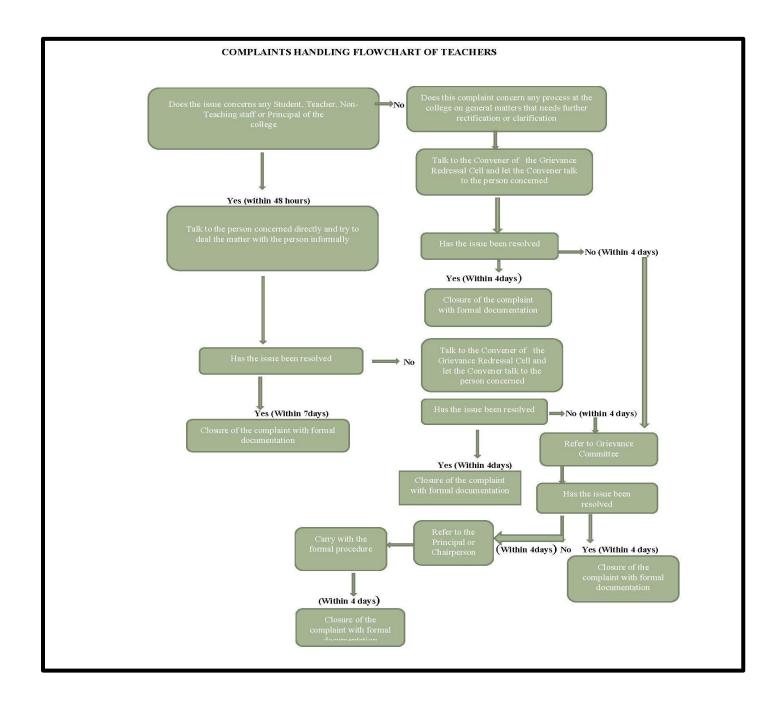

#### **Grievance Redressal Mechanism:**

In order to achieve the above stated policy statement, the college has a well developed Grievance Redressal Mechanism with defining aspects to Working of CGRC; Composition of CGRC; Objectives of CGRC and Scopes Of Grievance that can be raised; Function of CGRC and the Powers embodied to the members of

ISO Certified

| CGRC in dealing the grievance raised; and the Grievance Raising Procedure as well as flowchart to resolve |                          |                        |                   |                   |                         |
|-----------------------------------------------------------------------------------------------------------|--------------------------|------------------------|-------------------|-------------------|-------------------------|
|                                                                                                           | CGRC in dealing the grid | evance raised; and the | Grievance Raising | Procedure as well | as flowchart to resolve |

the grievance.