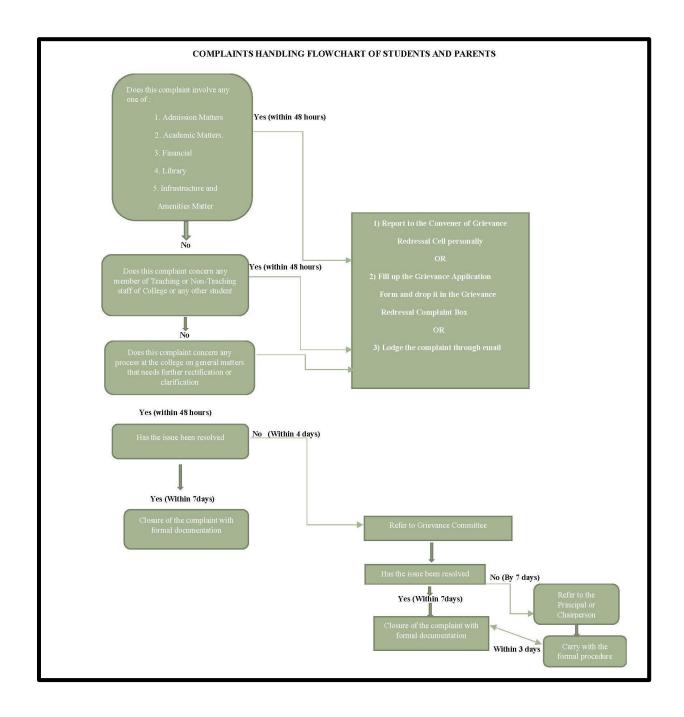

Scope Of Grievance:

Anystudent/staffoftheCollegewhohaveanygrievancesregardingcollegeacademicandinfrastructuralfacilitiesneededf ortheirbestacademicachievementscanapproachtheCollege Grievance Redressal cell at the College. Any student of the College aggrieved by any acts ofsexualharassment,misconductorraggingcanapproachtheGrievanceRedressalcell.Further,anystudentwhoisawareo fanyviolationsmustreportthesametotheCell.

ISO Certified

| Ref.: | Date: |  |
|-------|-------|--|
|-------|-------|--|

The CGRC deals with Grievances received in writing from students about any of the following matters:

- Academic matters:
- Financial matters:
- Library matters:
- Infrastructure sand Amenities matters:

#### **Functions & Powers Of CGRC:**

- The cases will be attended promptly on receipt of written grievances from the students.
- The cell formally will review all cases and will prepare statistical reports about the number of cases received.
- The cell will give report to the authority about the cases attended to and the number of pending cases, if any, which require direction and guidance from the higher authorities.
- In case of any grievance the members of the cell are empowered to sort out the problems at their level through discussion with students.
- In case the members fail to find out any solution then the matter is referred to the Principal for final comment on the matter.
- Considering the nature and depth of the grievances due inquiry is made by the members of the cell and through personal discussion the matter is solved.
- If anybody is found to be guilty for any kind of nuisance, he or she is given punishment with due consideration with the principal. The nature of punishment includes verbal as well as written warning, information to the parents, financial punishment, information to the police (if situation arises for so) and expelling from the college as per the rule of the university

#### **Procedure for Lodging Grievance:**

- The students may feel free to put up a grievance in writing in prescribed grievance Application Form and drop it in complaint box. The Grievance Cell will act upon those cases which have been forwarded along with the necessary documents.
- The Grievance can be sent online also via mail id <a href="mailto:rpmcgrievance@gmail.com">rpmcgrievance@gmail.com</a>
- A number is also present for prompt response: 9830444950