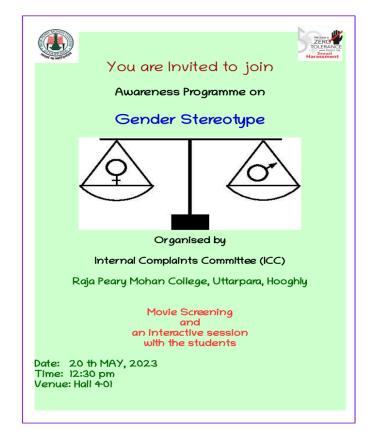

#### FLYER OF THE PROGRAM:

#### You are Invited to join

Awarenss programme on

#### Women's Rights are human rights

Organised by

Internal Complaints Committee (ICC)

in association with IQAC

Raja Peary Mohan College, Uttarpara, Hooghly

Date: 7th April, 2022

Time: 1:30 pm - 2:30 pm

Venue: College Auditorium

Speaker: Mr. Asoke Kumar Dey, Advocate, Chandannagar Court Assistant: Ms. Karabi Das, Advocate, Chandannagar Court

For E-certificate fill up the google form at https://forms.gle/TfEjsQJ2CoAkUyWG7