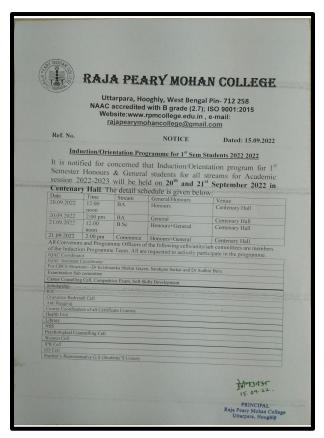

## WORKSHOP On WOMEN'S RIGHTS ARE HUMAN RIGHTS

7 th April 2022 Organised By

## INTERNAL COMPLAINTS COMMITTEE in association with IQAC RAJA PEARY MOHAN COLLEGE, UTTARPARA, HOOGHLY

#### Women's Rights are human rights

Organised by

Internal Complaints Committee (ICC)

in association with IQAC

Raja Peary Mohan College, Uttarpara, Hooghly

Date: 7th April, 2022

Time: 1:30 pm - 2:30 pm

Venue: College Auditorium