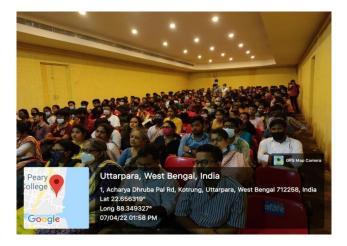

#### ABOUT WORKSHOP

The event started at 1:30 pm in the presence of around 200 participants including college employees and students on 7 th April, 2022. Mr. Asoke Kumar Dey, senior advocate at Chandan Nagar court was invited to deliver a talk on "Women's Rights". For a friendly discussion with our girl students, he was assisted by Ms. Karabi Das, a junior advocate at Chandan Nagar Court.

#### Few moments of the programme: