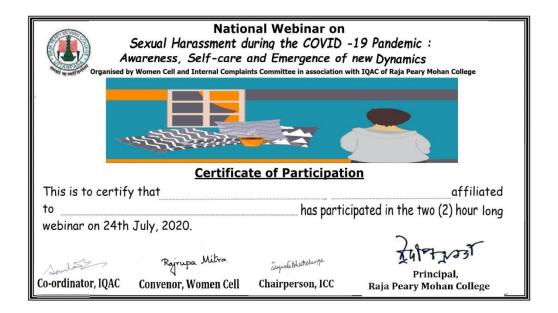

## Meeting Report of Webinar on "SEXUAL HARASSMENT DURING COVID 19 PANDEMIC"

Conducted by

ICC in collaboration with IQAC, Raja Peary Mohan College, Uttarpara, Hooghly

24th July, 2020 at 3:00 PM

A Webinar on "Sexual Harassment during covid 19 pandemic" has been organized by the Internal Complaints committee (ICC) in collaboration with IQAC, Raja Peary Mohan College, Uttarpara, Hooghly on 24 th July, 2020 at 3:00 PM on MS-Teams platform. The main spirit in conducting the webinar was to inculcate awareness against sexual harassment in the context of the Covid 19 pandemic and possible precutionary measures that might be taken. Over 100 participants attended the meeting through ms-teams platform and more than 679 people followed the event through youtube live.

E-Certificate of participation were distributed to all the participants within one week from the day of the webinar.

Following is the link for the webinar which is available in youtube <a href="https://www.youtube.com/watch?v=Qlfr7RfGgEU">https://www.youtube.com/watch?v=Qlfr7RfGgEU</a>