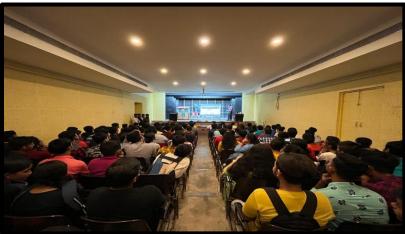

#### ABOUT WORKSHOP

The event started at 1:30 pm in the presence of around 200 participants including college employees and students on 7 th April, 2022. Mr. Asoke Kumar Dey, senior advocate at Chandan Nagar court was invited to deliver a talk on "Women's Rights". For a friendly discussion with our girl students, he was assisted by Ms. Karabi Das, a junior advocate at Chandan Nagar Court.

The program started with a welcome note by ICC chair-person Dr. Jaya Maji. She gave an introduction of ICC in college and the function of this committee. Next, we had an inspirational speech by the member of ICC, Dr. Moitri Biswas. She quoted some famous personalities who achieved success. Mr. Asoke Kumar Dey, shared his experiences as lawyer and made us aware about gender equality, the basic human rights and how to protect the same if it is violated.