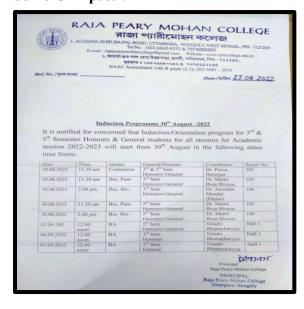

## WORKSHOP On WOMEN'S RIGHTS ARE HUMAN RIGHTS

7 th April 2022 Organised By

## INTERNAL COMPLAINTS COMMITTEE in association with IQAC RAJA PEARY MOHAN COLLEGE, UTTARPARA, HOOGHLY

#### ABOUT WORKSHOP

The event started at 1:30 pm in the presence of around 200 participants including college employees and students on 7 th April, 2022. Mr. Asoke Kumar Dey, senior advocate at Chandan Nagar court was invited to deliver a talk on "Women's Rights". For a friendly discussion with our girl students, he was assisted by Ms. Karabi Das, a junior advocate at Chandan Nagar Court.