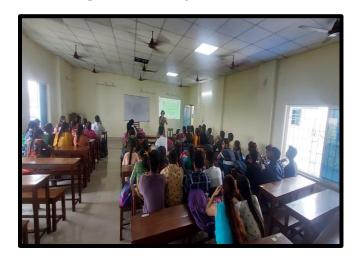

society.

Since ages we have been told to behave in particular ways. Eventually those particular ways became norms and norms became pseudo-natural laws. We say pink for girls but blue for boys, classical dance (e.g kathak, bharat natyam) for girls not for boys, doll for beautiful girl but gun for handsome boy, women to be less masculine and men to never let a teardown from the eye. And we try to fit ourselves in those societal norms.

#### Take home message was

To be nice to everyone irrespective of gender

To raise your son right vs daughter

When parents stop discriminating between their children gender inequality will reduce automatically

One student from the participants was called to the stage to share his view about the awareness programme.

#### **Some Glimpses Of the Program:**