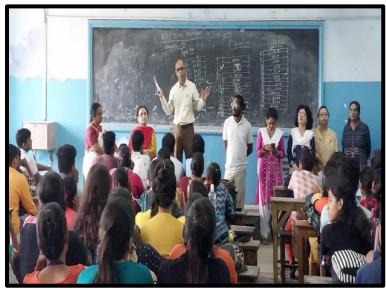

#### ABOUT WORKSHOP

The event started at 1:30 pm in the presence of around 200 participants including college employees and students on 7 th April, 2022. Mr. Asoke Kumar Dey, senior advocate at Chandan Nagar court was invited to deliver a talk on "Women's Rights". For a friendly discussion with our girl students, he was assisted by Ms. Karabi Das, a junior advocate at Chandan Nagar Court.

The program started with a welcome note by ICC chair-person Dr. Jaya Maji. She gave an introduction of ICC in college and the function of this committee. Next, we had an inspirational speech by the member of ICC, Dr. Moitri Biswas. She quoted some famous personalities who achieved success. Mr. Asoke Kumar Dey, shared his experiences as lawyer and made us aware about gender equality, the basic human rights and how to protect the same if it is violated.