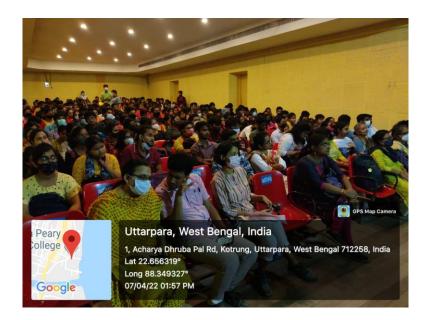

#### ABOUT WORKSHOP

The event started at 1:30 pm in the presence of around 200 participants including college employees and students on 7 th April, 2022. Mr. Asoke Kumar Dey, senior advocate at Chandan Nagar court was invited to deliver a talk on "Women's Rights". For a friendly discussion with our girl students, he was assisted by Ms. Karabi Das, a junior advocate at Chandan Nagar Court.

#### Few moments of the programme: