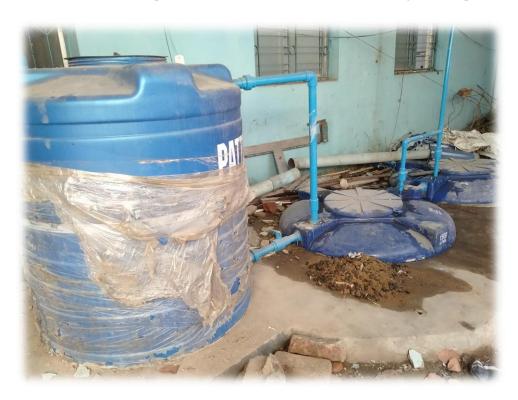

# WATER CONSERVATION FACILITIES AVAILABLE IN THE INSTITUTION

Bore well /Open well recharge

**Construction of tanks and bunds** 

Rain water harvesting and Waste water recycling

## Rain water harvesting and Waste water recycling plan Raja Peary Mohan College

E

N

W

**RAIN WATER HARVESTING** PLAN OF R.P.M. COLLEGE **UNDER DAG NO.- 5104 &** 5105; KHATIAN NO.- 653, 1274, 1698, 2072, 3271; J.L. NO.-12; MOUZA-**UTTARPARA COMPRISING MUNICIPAL HOLDING NO -**1, A.D. PAUL ROAD, **UTTARPARA UNDER UTTARPARA-KOTRUNG MUNICIPALITY**; **P.S.-UTTARPARA** DIST.-HOOGHLY(W.B.).