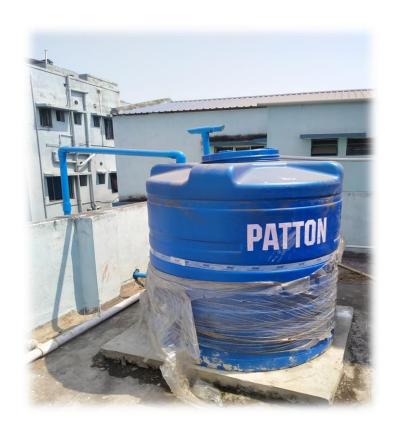

# WATER CONSERVATION FACILITIES AVAILABLE IN THE INSTITUTION

Bore well /Open well recharge

**Construction of tanks and bunds** 

Rain water harvesting and Waste water recycling

## Rain water harvesting and Waste water recycling plan Raja Peary Mohan College

E

N

W

**RAIN WATER HARVESTING** PLAN OF R.P.M. COLLEGE **UNDER DAG NO.- 5104 &** 5105; KHATIAN NO.- 653, 1274, 1698, 2072, 3271; J.L. NO.-12; MOUZA-**UTTARPARA COMPRISING MUNICIPAL HOLDING NO -**1, A.D. PAUL ROAD, **UTTARPARA UNDER UTTARPARA-KOTRUNG MUNICIPALITY**; **P.S.-UTTARPARA** DIST.-HOOGHLY(W.B.).