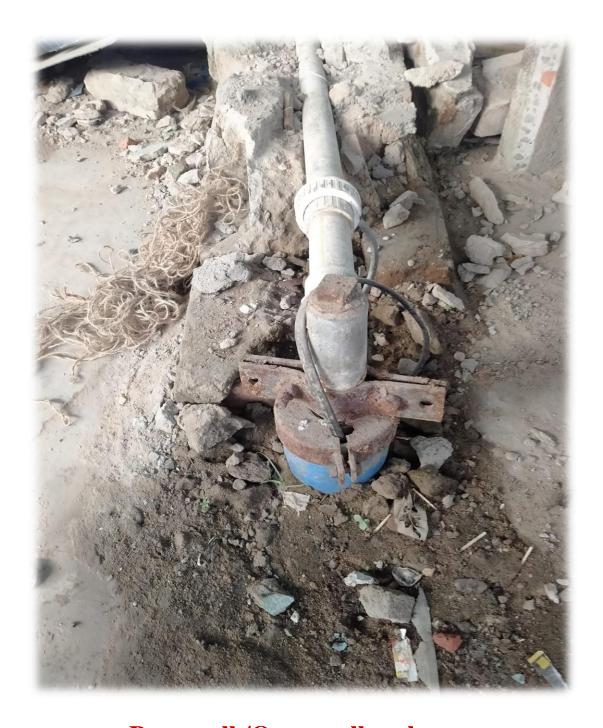

# WATER CONSERVATION FACILITIES AVAILABLE IN THE INSTITUTION

Bore well /Open well recharge

**Construction of tanks and bunds** 

Rain water harvesting and Waste water recycling