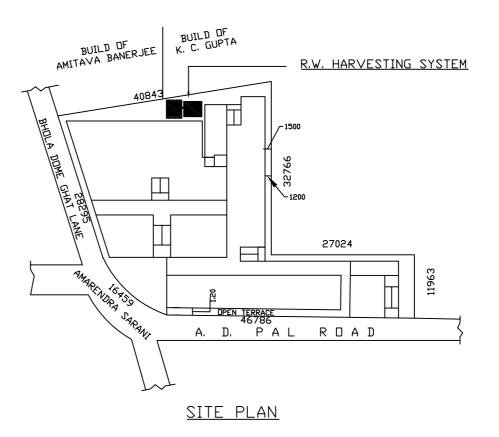

## Rain water harvesting and Waste water recycling plan Raja Peary Mohan College

E

N

W

**RAIN WATER HARVESTING** PLAN OF R.P.M. COLLEGE **UNDER DAG NO.- 5104 &** 5105; KHATIAN NO.- 653, 1274, 1698, 2072, 3271; J.L. NO.-12; MOUZA-**UTTARPARA COMPRISING MUNICIPAL HOLDING NO -**1, A.D. PAUL ROAD, **UTTARPARA UNDER UTTARPARA-KOTRUNG MUNICIPALITY**; **P.S.-UTTARPARA** DIST.-HOOGHLY(W.B.).

SCALE 1:50

SIGNATURE OF **UWNER** 

SIGNATURE OF LBS