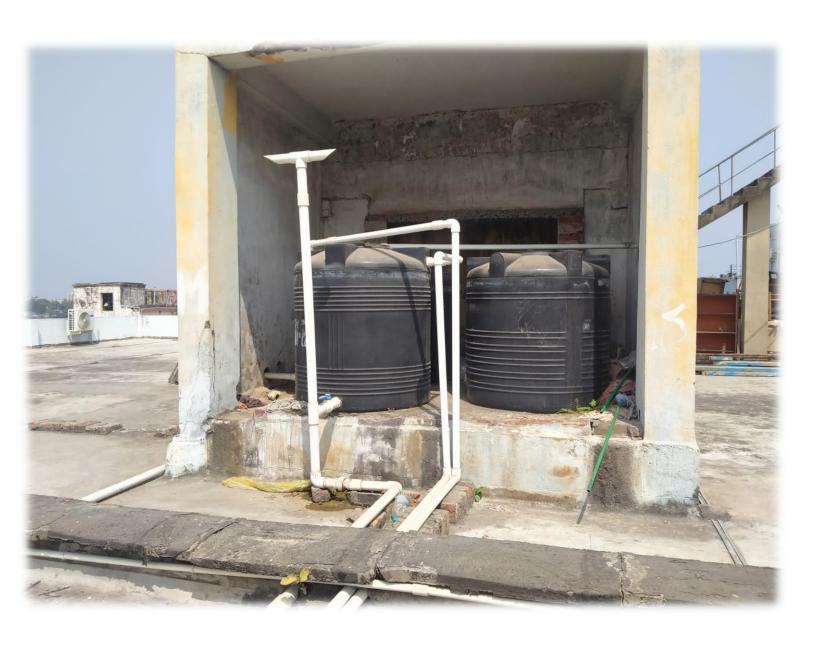

# WATER CONSERVATION FACILITIES AVAILABLE IN THE INSTITUTION

Bore well /Open well recharge

**Construction of tanks and bunds** 

Rain water harvesting and Waste water recycling