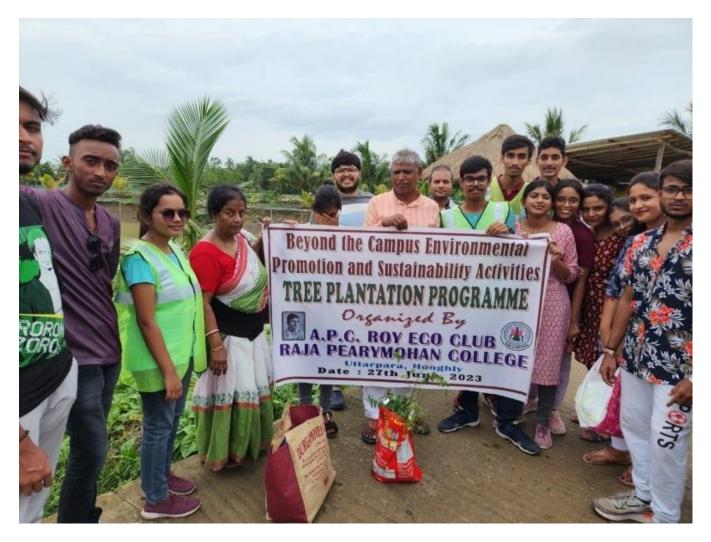

## TREE PLANTATION PROGRAMME AT THE MANDARMANI ROAD SIDE MIDNAPORE AND AT ANTYODOY ANATH ASHRAM PAUSHI MIDNAPORE

| Organized by:                 | APC ROY ECO CLUB          |
|-------------------------------|---------------------------|
| <b>Students Participated:</b> | 13                        |
| Date:                         | 26.06.2023 AND 27.06.2023 |

#### **REPORT DETAILS**

Tree plantation programme is usually done to promote forestry, landscaping and land reclamation in an area. Mandarmoni has suffered terrible loss of trees due to the cyclone Yaas on May 2021. So as a continuation programme of the tree plantation activity that started on July 2021, after the Yas Cyclone, A.P.C Roy Eco club of Raja Peary Mohan College organized a tree plantation programme at Mandarmoni, Purba Medinipur on 26.06.2023 and at ANTYODOY ANATH ASHRAM PAUSHI MIDNAPORE on 27.06.2023. The programme aimed to replenish trees in the area to prevent the surface run-off discharge and checking soil erosion along the embankments. The participants of the programme planted several trees to promote more trees in the area. The trees planted were chosen as per coastline requirement. Students were thrusted to talk with the locals so that they gain the knowledge which could be planted near the coastline which will not only provide help as ecosystem component but also during cyclones.