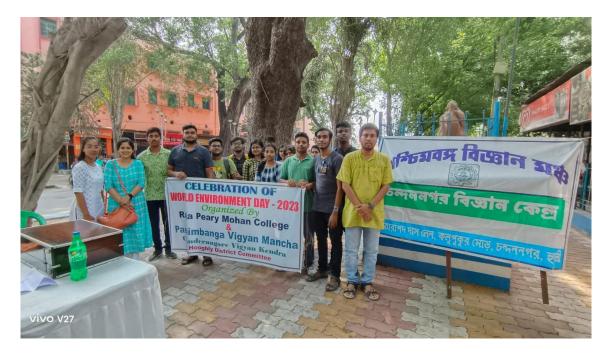

## WORLD ENVIRONMENT DAY CELEBRATION 2023 - A MASS DRIVE THROUGH OUT HOOGHLY DISTRICT

Organized by :APC ROY ECO CLUB IN COLLABORATION WITH PASCHIM BANGYA VIGYAN MANCHAStudents Participated:13Date:05.06.2023

## AT SERAMPORE MAHESH:

Serampore Mahesh is one of the most important locations as it name is widespread owing to location of 2<sup>nd</sup> oldest temple of Sri Jagannath Dev, after Puri. We all started this campaign with his blessings. A stage was set on the street side where the student volunteers enacted with sign cards around their neck to spread awareness. The students also performed some songs to generate awareness on environmental conservation. Memebers of Paschim Banga Bigyan Mancha also Co-operated whole heartedly in spreading awareness. A local news channel covered the program to generate awareness among a greater number of population.

BANNER OF THE PROGRAM (ON LEFT) AND PROGRAM CARRIED OUT BY A STUDENT OF RPMC (ON RIGHT) FOR CELEBRATIING WORLD ENVIRONMENT Day on 5<sup>th</sup> June 2023 at Serampore Mahesh

PRINCIPAL RAJA PEARY MOHAN COLLEGE UTTARPARA, HOOGHLY