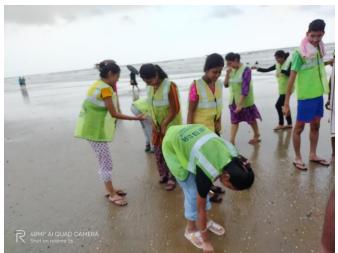

## BEACH CLEANING CAMPAIGN AT OUTSKIRTS OF MANDARMANI AREA

| Organized by:                 | APC Roy Eco Club |
|-------------------------------|------------------|
| <b>Students Participated:</b> | 20               |
| Date:                         | 26.06.2023       |

#### **REPORT DETAILS**

Our human race is always depended on mother nature and hence we have to preserve every part of it for our own safety. Precedence's of water pollution and water related health hazards are growing day by day. With the increase in tourism at sea beach regions the pollution at marine water are also increasing, which is resulting in greater loss to marine ecosystem. We know sea beaches are large spans of area, and to clean the whole beac completely are really and next to impossible activity. However so, APC Roy ECO club, to carry out a mass awareness program among the local people and the tourist visiting the sea beach carried about the beach cleaning drive. In this drive we went through the following:

- we have cleaned plastic, cigarette residue, can shells, plastic cups, plastic water bottles, lays and other plastic packets and other garbage from the beach.
- During the activities public tried to interact with the fact what we are doing? And its during this interaction our volunteers made them aware of the current scenario of beach pollution and what can be done.
- The students themselves could relate to the fact that they too are the key to restoring ecosystem even with their small contribution.
- The students took vow too carry out this drive whenever or however way its possible as well as include their family friends in this drive.
- Students were also rejunivated with this activity as they did something which they wanted to do but was obstructed by social stigma. However they now break through it and promise to carry out the program.

ISO Certified

SOME GLIMPSES OF THE BEACH CLEANING ACTIVITY AT OUTSKIRTS OF MANDARMANI SEA BEACHON 26<sup>th</sup> June 2023 by APC Roy ECO Club Volunteers

1, Acharya Dhruba Pal Road, Uttarpara, Hooghly, West Bengal, Pin- 712 258. Tel No.: (033)2663-0191, Mob: 7074292263 Website: https://www.website.rpmcollege.edu.in/, e-mail: rajapearymohancollege@gmail.com