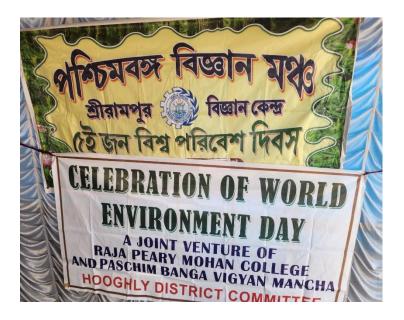

## WORLD ENVIRONMENT DAY CELEBRATION 2023 - A MASS DRIVE THROUGH OUT HOOGHLY DISTRICT

Organized by :APC ROY ECO CLUB IN COLLABORATION WITH PASCHIM BANGYA VIGYAN MANCHAStudents Participated:13Date:05.06.2023

BANNER OF THE PROGRAM (ON LEFT) AND PROGRAM CARRIED OUT BY A STUDENT OF RPMC (ON RIGHT) FOR CELEBRATIING WORLD ENVIRONMENT Day on 5<sup>th</sup> June 2023 at Serampore Mahesh

PRINCIPAL RAJA PEARY MOHAN COLLEGE UTTARPARA, HOOGHLY