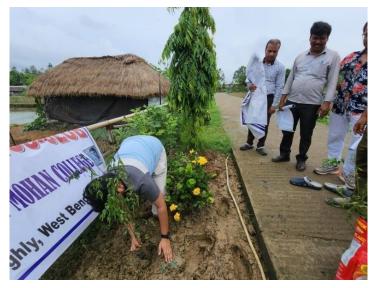

ISO Certified

SOME GLIMPSES DURING THE PLANTATION PROGRAM CARRIED OUT AT MANDARMANI , PURBA MEDINIPUR ON 26-06-2023 BY APC ROY ECO CLUB

SOME GLIMPSES DURING THE PLANTATION PROGRAM CARRIED OUT AT ANTYODOY ANATH ASHRAM PAUSHI MIDNAPORE, ON 27-06-2023 BY APC Roy Eco Club