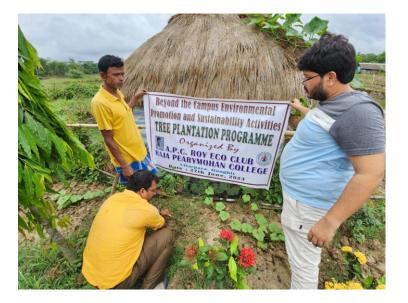

ISO Certified

SOME GLIMPSES DURING THE PLANTATION PROGRAM CARRIED OUT AT MANDARMANI , PURBA MEDINIPUR ON 26-06-2023 BY APC ROY ECO CLUB

SOME GLIMPSES DURING THE PLANTATION PROGRAM CARRIED OUT AT ANTYODOY ANATH ASHRAM PAUSHI MIDNAPORE, ON 27-06-2023 BY APC Roy Eco Club