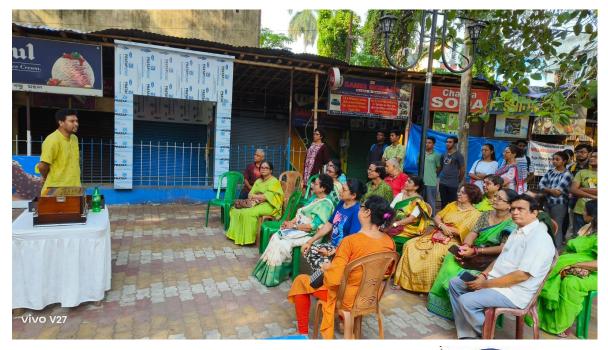

## AT CHANDANNAGAR STRAND

Very early in the morning a cultural program was organised with various nearby residents and students, in between which a mass drive was carried out, regarding environmental issues.

ISO Certified

DURING THE INTERVIEW OF THE STUDENTS BY THE LOCAL NEWS CHANNEL

STUDENTS AND TEACHER ON EVE OF WORLD ENVIRONMENT DAY CELEBRATION AT ON 05-06-2023 AT CHANDANNAGAR STRAND

14-1-2-031

1, Acharya Dhruba Pal Road, Uttarpara, Hooghly, West Bengal, Pin- 712 258. Tel No.: (033)2663-0191, Mob: 7074292263 Website: https://www.website.rpmcollege.edu.in/, e-mail: rajapearymohancollege@gmail.com

ISO Certified

DURING THE CULTURAL PROGRAM ON EVE OF WORLD ENVIRONMENT DAY CELEBRATION AT ON 05-06-2023 AT CHANDANNAGAR STRAND

Suparne block

Rimik im Banevie

Sarajit Sen

16

17

23 24