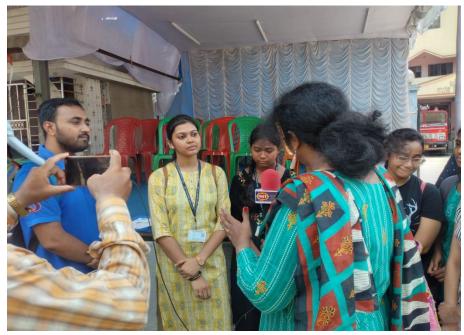

## AT SERAMPORE MAHESH:

Serampore Mahesh is one of the most important locations as it name is widespread owing to location of 2<sup>nd</sup> oldest temple of Sri Jagannath Dev, after Puri. We all started this campaign with his blessings. A stage was set on the street side where the student volunteers enacted with sign cards around their neck to spread awareness. The students also performed some songs to generate awareness on environmental conservation. Memebers of Paschim Banga Bigyan Mancha also Co-operated whole heartedly in spreading awareness. A local news channel covered the program to generate awareness among a greater number of population.

ISO Certified

DURING THE INTERVIEW OF THE STUDENTS BY THE LOCAL NEWS CHANNEL

STUDENTS AND TEACHER ON EVE OF WORLD ENVIRONMENT DAY CELEBRATION AT ON 05-06-2023 AT CHANDANNAGAR STRAND

14-1-2-031

1, Acharya Dhruba Pal Road, Uttarpara, Hooghly, West Bengal, Pin- 712 258. Tel No.: (033)2663-0191, Mob: 7074292263 Website: https://www.website.rpmcollege.edu.in/, e-mail: rajapearymohancollege@gmail.com