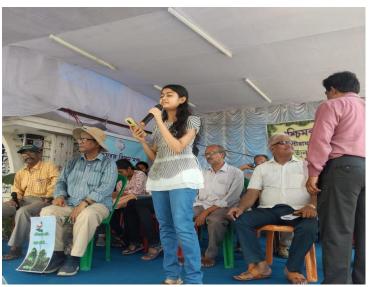

## AT SERAMPORE MAHESH:

Serampore Mahesh is one of the most important locations as it name is widespread owing to location of 2<sup>nd</sup> oldest temple of Sri Jagannath Dev, after Puri. We all started this campaign with his blessings. A stage was set on the street side where the student volunteers enacted with sign cards around their neck to spread awareness. The students also performed some songs to generate awareness on environmental conservation. Memebers of Paschim Banga Bigyan Mancha also Co-operated whole heartedly in spreading awareness. A local news channel covered the program to generate awareness among a greater number of population.

ISO Certified

GROUP OF STUDENTS ENACTING AT THE STAGE ON THE EVE OF WORLD ENVIRONMENT DAY CELEBRATION ON 5<sup>th</sup> June 2023 AT Serampore, Mahesh (Hooghly)

1, Acharya Dhruba Pal Road, Uttarpara, Hooghly, West Bengal, Pin- 712 258. Tel No.: (033)2663-0191, Mob: 7074292263 Website: https://www.website.rpmcollege.edu.in/, e-mail: rajapearymohancollege@gmail.com