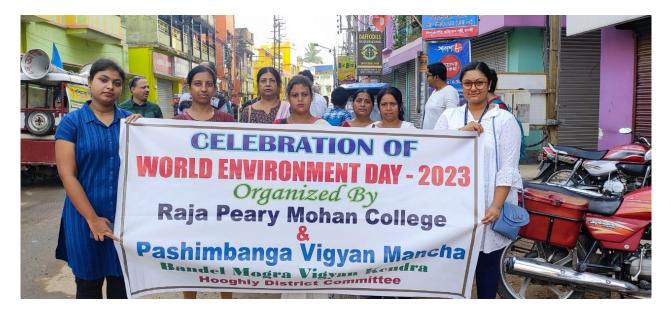

## WORLD ENVIRONMENT DAY CELEBRATION 2023 - A MASS DRIVE THROUGH OUT HOOGHLY DISTRICT

Organized by :APC ROY ECO CLUB IN COLLABORATION WITH PASCHIM BANGYA VIGYAN MANCHAStudents Participated:13Date:05.06.2023

### **REPORT DETAILS**

This year APC ROY Eco Club of Raja Peary Mohan Club in complete sink with Paschim Banga Bigyan Mancha pulled out a humongous job. This time rather keeping the celebration within the college campus RPMC volunteered to carry out street campaign in various innovative ways through out Hooghly district at different strategic locations. This year our students divided into three groups and participated in three different locations:

- AT SERAMPORE MAHESH
- AT CHANDANGARE STRAND
- AT BANDEL MORE