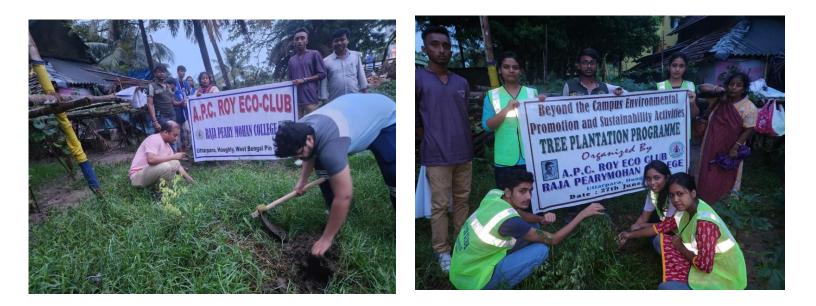

ISO Certified

SOME GLIMPSES DURING THE PLANTATION PROGRAM CARRIED OUT AT MANDARMANI , PURBA MEDINIPUR ON 26-06-2023 BY APC ROY ECO CLUB

SOME GLIMPSES DURING THE PLANTATION PROGRAM CARRIED OUT AT ANTYODOY ANATH ASHRAM PAUSHI MIDNAPORE, ON 27-06-2023 BY APC Roy Eco Club