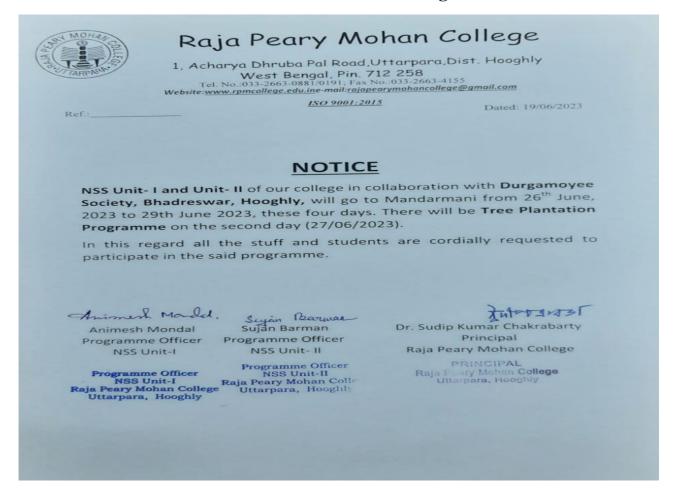

## WHICH WERE COMPLETED BY NSS UNIT- II

| SL. NO. | NAME OF THE PROGRAMME                                                                     | DATE                                                      |
|---------|-------------------------------------------------------------------------------------------|-----------------------------------------------------------|
| 1.      | INDEPENDENCE DAY                                                                          | 15 <sup>TH</sup> AUGUST,2022                              |
| 2.      | DENGUE AWARNESS PROGRAMME                                                                 | 2 <sup>ND</sup> SEPTEMBER,2022                            |
| 3.      | ORIENTATION PROGRAMME                                                                     | 7 <sup>TH</sup> SEPTEMBER,2022                            |
| 4.      | INTERNATIONAL LITERACY DAY                                                                | 8 <sup>TH</sup> SEPTEMBER,2022                            |
| 5.      | NSS FOUNDATION DAY                                                                        | 24 <sup>TH</sup> SEPTEMBER,2022                           |
| 6.      | COLLEGE CLEANING & SWACHH BHARAT<br>ABHIYAN                                               | 2 <sup>ND</sup> DECEMBER,2022                             |
| 7.      | NATIONAL YOUTH DAY PRE CELEBRATION                                                        | 11 <sup>TH</sup> JANUARY, 2023                            |
| 8.      | BLANKET DISTRIBUTION PROGRAMME COLLABORATION WITH DURGAMOYEE ACADEMY & DURGAMOYEE SOCIETY | 12 <sup>TH</sup> JANUARY, 2023                            |
| 9.      | PARAKRAM DIVAS & NETAJI'S BIRTH DAY<br>CELEBRATION                                        | 23 <sup>RD</sup> JANUARY, 2023                            |
| 10.     | REPUBLIC DAY CELEBRATION                                                                  | 26 <sup>TH</sup> JANUARY, 2023                            |
| 11.     | NSS SPECIAL CAMPING PROGRAMME                                                             | 21 <sup>ST</sup> MARCH TO 27 <sup>TH</sup><br>MARCH, 2023 |
| 12.     | DUARE SARKAR CAMP VISIT                                                                   | 4 <sup>TH</sup> APRIL,2023                                |
| 13.     | WORLD ENVIRONMENT DAY CELEBRATION                                                         | 5 <sup>TH</sup> JUNE,2023                                 |
| 14.     | BEACH CLEANING PROGRAMME                                                                  | 26 <sup>TH</sup> JUNE,2023                                |
| 15.     | TREE PLANTATION PROGRAMME                                                                 | 27 <sup>TH</sup> JUNE,2023                                |
| 16.     | QUIZ COMPETITION PROGRAMME IN<br>COLLABORATION WITH PASCHIM BANGA<br>VIGYAN MANCHA        | 28 <sup>TH</sup> JUNE, 2023                               |
| 17.     | NUTRITION AWARENESS PROGRAMME IN COLLABORATION WITH DURGAMOYEE SOCIETY                    | 29 <sup>TH</sup> JUNE,2023                                |
| 18.     | HEALTH AWARENESS PROGRAMME & FREE<br>HEALTH CHECK UP CAMP WITH DURGAMOYEE<br>SOCIETY      | 1 <sup>ST</sup> JULY, 2023                                |