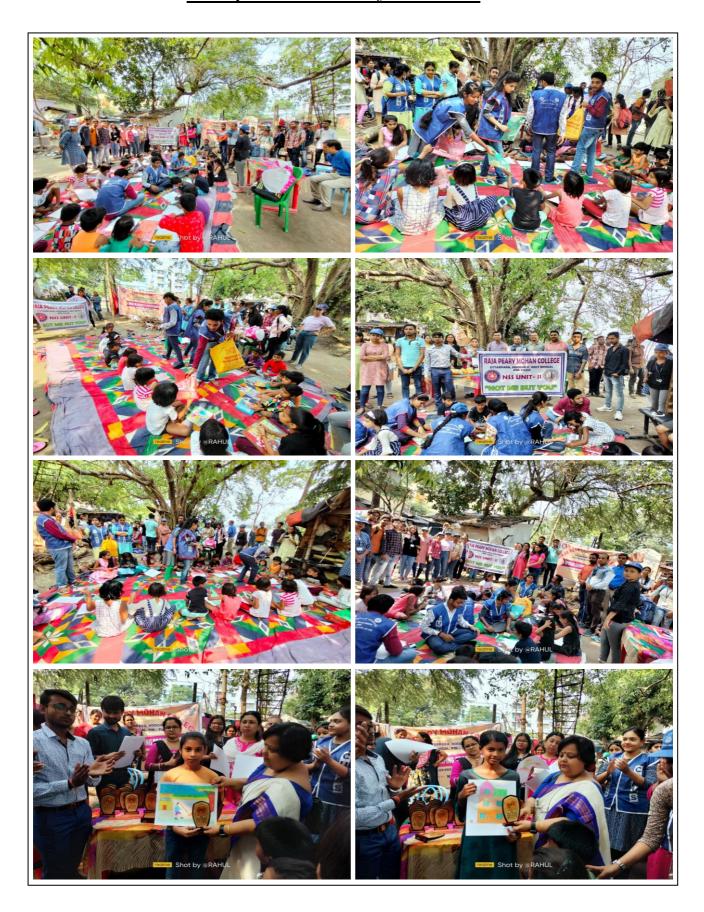

### **Description of Dengue Awareness Programme:**

Keeping in mind the menace of dengue, NSS Unit- II of our college undertook a dengue awareness programme on 2nd September, 2022. Through this programme, handbills were given to the college students and surrounding areas to make people aware about dengue, bleaching powder was spread and what are the symptoms of dengue? What to do if dengue? How to prevent dengue? Etc. was meant.

### **Objectives of Dengue Awareness Programme:**

Create awareness about dengue among the college students and people, this programme was organized.

#### **OUTCOME:**

- 1. NSS Unit 2 of our college organizes dengue awareness camp every year and students get to know about it.
- 2. The students got an idea about how they will be aware about dengue and how to make the surrounding area and people aware as well.
- 3. Those who participated in this programme promised to be aware of dengue awareness in the future as well.