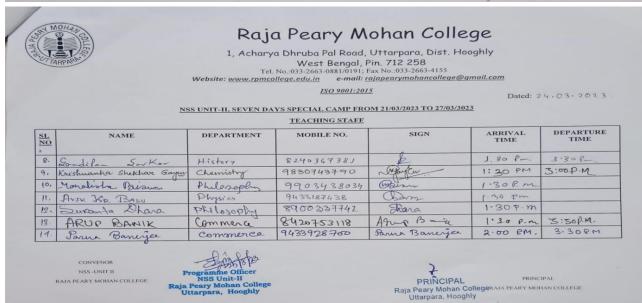

<u>DAY-4:</u> On the fourth day of the special camp we NSS Unit-II of Raja Peary Mohan College organized a beautiful drawing competition among the children of Bolio Bagan area. All the equipment for this competition has been provided by NSS Unit-II, like- a wood pencil, an eraser, a sharpener, a scale, a big drawing sheet, a folder etc. The children were very happy and around 30 children participated in this completion.

#### **Outcome:**

- 1. Children are more interested in drawing competitions.
- 2. Along with the children, the NSS volunteers also got to gain a lot of experience.
- 3. Children were very happy to get various materials and prizes in the drawing competition.

Attendance sheets of Fourth Day volunteers who are present and participating on the special camping programme.











1, Acharya Dhruba Pal Road, Uttarpara, Dist. Hooghly West Bengal, Pin. 712 258

Tel. No.:033-2663-0881/0191; Fax No.:033-2663-4155

 $Website: \underline{www.rpmcollege.edu.in} \qquad e-mail: \underline{rajapearymohancollege@gmail.com}$ 

#### ISO 9001:2015

Dated: 24.03.2023

#### $\underline{\text{NSS UNIT-II, SEVEN DAYS SPECIAL CAMP FROM 21/03/2023 TO 27/03/3023}}$

#### TEACHING STAFF

| SL<br>NO | NAME             | DEPARTMENT | MOBILE NO. | SIGN | ARRIVAL<br>TIME | DEPARTURE<br>TIME |
|----------|------------------|------------|------------|------|-----------------|-------------------|
| 15.      | Apwilea Wr. Dur. | Bengali    | 8585060267 | Ann  | 02 PM.          | 4:00 PM           |
| 16.      | Pravhat Lama     | Pol. Sc.   | 9717289184 | R    | 2: Pm .         |