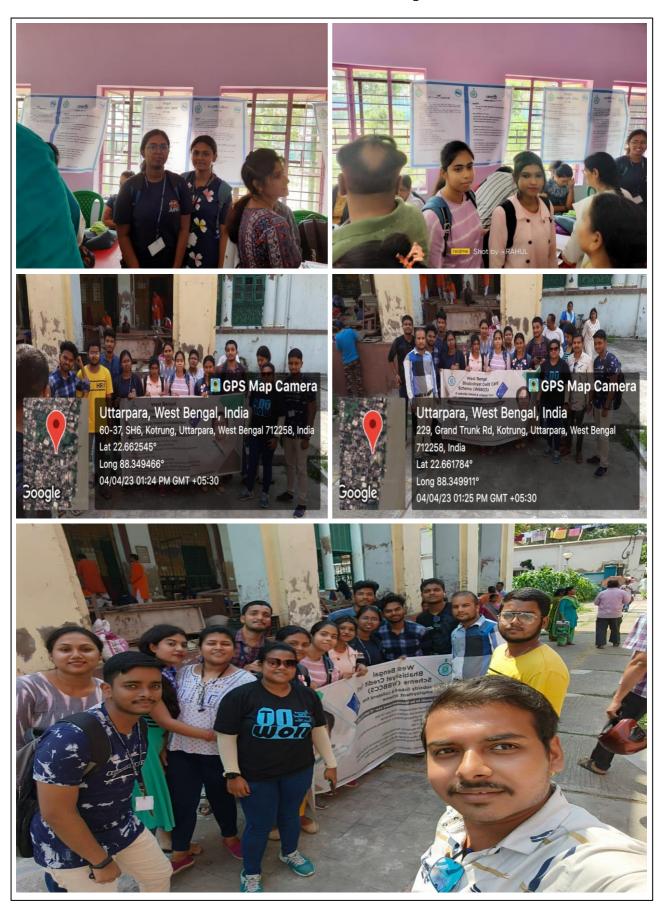

#### **Prevention and control:**

The mosquitoes that spread dengue are active during the day.

Lower the risk of getting dengue by protecting yourself from mosquito bites by using:

- clothes that cover as much of your body as possible
- mosquito nets if sleeping during the day, ideally nets sprayed with insect repellent
- window screens
- mosquito repellents (containing DEET, Picaridin or IR3535)
- coils and vaporizers.

### If you get dengue, it's important to:

- rest
- drink plenty of liquids
- use acetaminophen (paracetamol) for pain
- avoid non-steroidal anti-inflammatory drugs, like ibuprofen and aspirin
- watch for severe symptoms and contact your doctor as soon as possible if you notice any.

So far one vaccine (Dengvaxia) has been approved and licensed in some countries. However, only persons with evidence of past dengue infection can be protected by this vaccine. Several additional dengue vaccine candidates are under evaluation.

### **Description of Dengue Awareness Programme:**

Keeping in mind the menace of dengue, NSS Unit- II of our college undertook a dengue awareness programme on 2nd September, 2022. Through this programme, handbills were given to the college students and surrounding areas to make people aware about dengue, bleaching powder was spread and what are the symptoms of dengue? What to do if dengue? How to prevent dengue? Etc. was meant.

### **Objectives of Dengue Awareness Programme:**

Create awareness about dengue among the college students and people, this programme was organized.