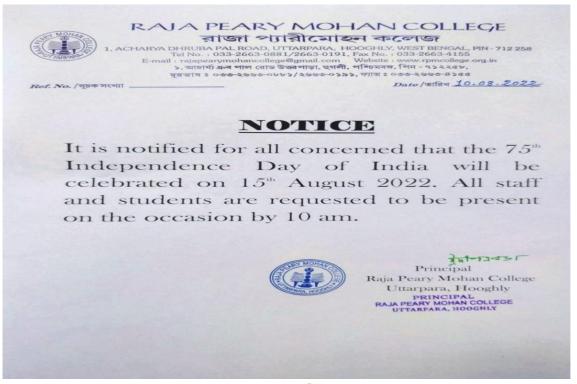

#### **Notice about Independence Day Celebration:**

#### NSS UNIT-II, CELEBRATION OF 15th AUGUST, 'INDEPENDECE DAY' 15/08/2022