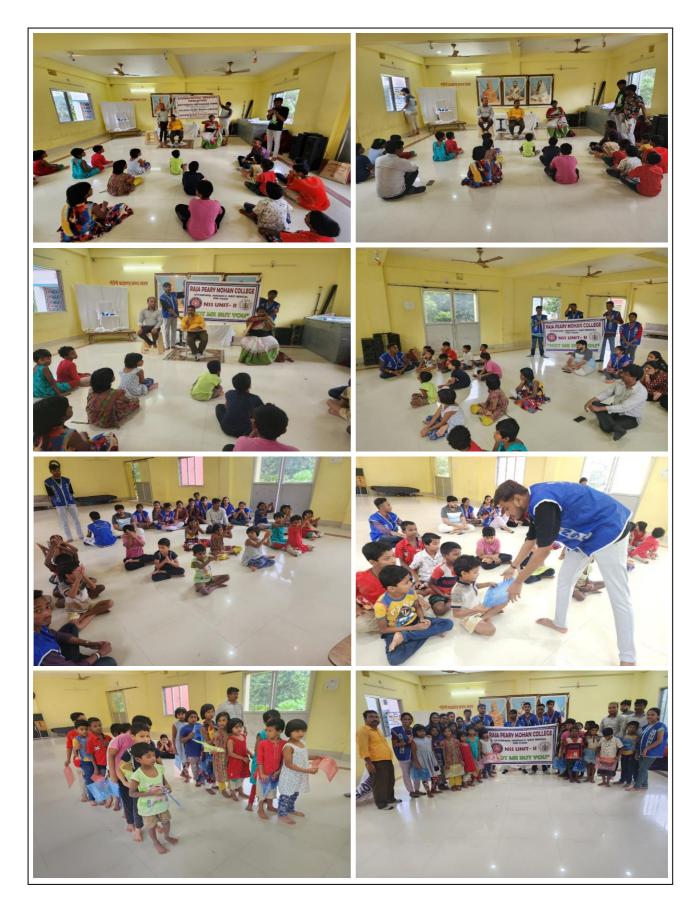

#### Aim of NSS:

The programme aims to instilling the idea of social welfare in students, and to provide service to society without bias. NSS volunteers work to ensure that everyone who is needy gets help to enhance their standard of living and lead a life of dignity. In doing so, volunteers learn from people in villages how to lead a good life despite a scarcity of resources. It also provides help in natural and man-made disasters by providing food, clothing and first aid to the disaster's victims.