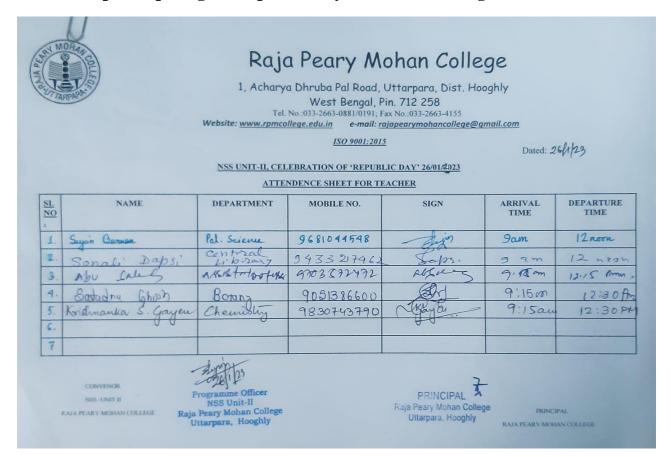

Republic Day marks the celebration of the empowerment of Indian citizens to select their own government. It is a national holiday which commemorates the process of establishment of the Indian Constitution.

### **Outcome:**

- 1. India gained independence on August 15, 1947. But many people do not know when India emerged as a democratic country. Students got an idea about this subject through the Republic Day celebration.
- 2. Students got an idea about the significance of Republic Day.
- 3. Why is Republic Day celebration important for democracy? Students have realized that concept through this programme.

## **Notice about Republic Day Celebration Programme:**







# Attendance sheets of teachers and students who are present and participating on Republic Day Celebration Programme:







1, Acharya Dhruba Pal Road, Uttarpara, Dist. Hooghly
West Bengal, Pin. 712 258
Tel. No.:033-2663-0881/0191; Fax No.:033-2663-4155
Website: www.rpmcollege.edu.in e-mail: rajapearymohancollege@qmail.com

Dated: 26/1/23

#### NSS UNIT-II, CELEBRATION OF 'REPUBLIC DAY' 26/01/2023

#### ATTENDENCE SHEET FOR MALE

| SL<br>NO | NAME                 | DEPARTMENT        | MOBILE NO. | SIGN                  | ARRIVAL<br>TIME | DEPARTURE<br>TIME |
|----------|----------------------|-------------------|------------|-----------------------|-----------------|-------------------|
| 1        | Soumpoilt poddau     | political science |            | Loungafit poddou      | 10:00           | 12:00 Pm          |
| 2        | Source Dulla Barnils | porifical science | 98238408CE | Source Duffer Bernill