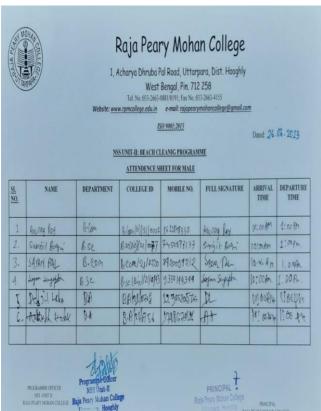

## WHICH WERE COMPLETED BY NSS UNIT- II

| SL. NO. | NAME OF THE PROGRAMME                                                                     | DATE                                                      |
|---------|-------------------------------------------------------------------------------------------|-----------------------------------------------------------|
| 1.      | INDEPENDENCE DAY                                                                          | 15 <sup>TH</sup> AUGUST,2022                              |
| 2.      | DENGUE AWARNESS PROGRAMME                                                                 | 2 <sup>ND</sup> SEPTEMBER,2022                            |
| 3.      | ORIENTATION PROGRAMME                                                                     | 7 <sup>TH</sup> SEPTEMBER,2022                            |
| 4.      | INTERNATIONAL LITERACY DAY                                                                | 8 <sup>TH</sup> SEPTEMBER,2022                            |
| 5.      | NSS FOUNDATION DAY                                                                        | 24 <sup>TH</sup> SEPTEMBER,2022                           |
| 6.      | COLLEGE CLEANING & SWACHH BHARAT<br>ABHIYAN                                               | 2 <sup>ND</sup> DECEMBER,2022                             |
| 7.      | NATIONAL YOUTH DAY PRE CELEBRATION                                                        | 11 <sup>TH</sup> JANUARY, 2023                            |
| 8.      | BLANKET DISTRIBUTION PROGRAMME COLLABORATION WITH DURGAMOYEE ACADEMY & DURGAMOYEE SOCIETY | 12 <sup>TH</sup> JANUARY, 2023                            |
| 9.      | PARAKRAM DIVAS & NETAJI'S BIRTH DAY<br>CELEBRATION                                        | 23 <sup>RD</sup> JANUARY, 2023                            |
| 10.     | REPUBLIC DAY CELEBRATION                                                                  | 26 <sup>TH</sup> JANUARY, 2023                            |
| 11.     | NSS SPECIAL CAMPING PROGRAMME                                                             | 21 <sup>ST</sup> MARCH TO 27 <sup>TH</sup><br>MARCH, 2023 |
| 12.     | DUARE SARKAR CAMP VISIT                                                                   | 4 <sup>TH</sup> APRIL,2023                                |
| 13.     | WORLD ENVIRONMENT DAY CELEBRATION                                                         | 5 <sup>TH</sup> JUNE,2023                                 |
| 14.     | BEACH CLEANING PROGRAMME                                                                  | 26 <sup>TH</sup> JUNE,2023                                |
| 15.     | TREE PLANTATION PROGRAMME                                                                 | 27 <sup>TH</sup> JUNE,2023                                |
| 16.     | QUIZ COMPETITION PROGRAMME IN<br>COLLABORATION WITH PASCHIM BANGA<br>VIGYAN MANCHA        | 28 <sup>TH</sup> JUNE, 2023                               |
| 17.     | NUTRITION AWARENESS PROGRAMME IN COLLABORATION WITH DURGAMOYEE SOCIETY                    | 29 <sup>TH</sup> JUNE,2023                                |
| 18.     | HEALTH AWARENESS PROGRAMME & FREE<br>HEALTH CHECK UP CAMP WITH DURGAMOYEE<br>SOCIETY      | 1 <sup>ST</sup> JULY, 2023                                |