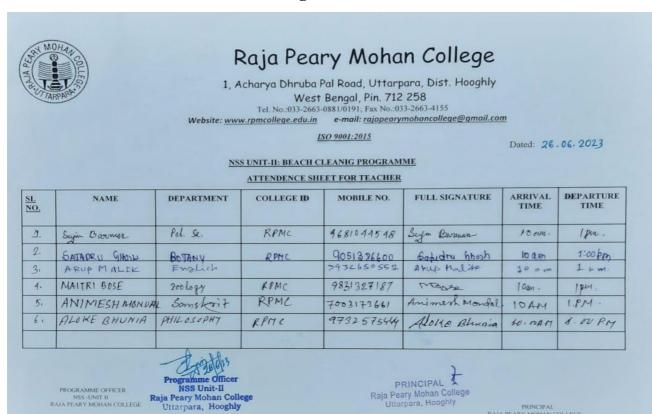

## WHICH WERE COMPLETED BY NSS UNIT- II

| SL. NO. | NAME OF THE PROGRAMME                                                                     | DATE                                                      |
|---------|-------------------------------------------------------------------------------------------|-----------------------------------------------------------|
| 1.      | INDEPENDENCE DAY                                                                          | 15 <sup>TH</sup> AUGUST,2022                              |
| 2.      | DENGUE AWARNESS PROGRAMME                                                                 | 2 <sup>ND</sup> SEPTEMBER,2022                            |
| 3.      | ORIENTATION PROGRAMME                                                                     | 7 <sup>TH</sup> SEPTEMBER,2022                            |
| 4.      | INTERNATIONAL LITERACY DAY                                                                | 8 <sup>TH</sup> SEPTEMBER,2022                            |
| 5.      | NSS FOUNDATION DAY                                                                        | 24 <sup>TH</sup> SEPTEMBER,2022                           |
| 6.      | COLLEGE CLEANING & SWACHH BHARAT<br>ABHIYAN                                               | 2 <sup>ND</sup> DECEMBER,2022                             |
| 7.      | NATIONAL YOUTH DAY PRE CELEBRATION                                                        | 11 <sup>TH</sup> JANUARY, 2023                            |
| 8.      | BLANKET DISTRIBUTION PROGRAMME COLLABORATION WITH DURGAMOYEE ACADEMY & DURGAMOYEE SOCIETY | 12 <sup>TH</sup> JANUARY, 2023                            |
| 9.      | PARAKRAM DIVAS & NETAJI'S BIRTH DAY<br>CELEBRATION                                        | 23 <sup>RD</sup> JANUARY, 2023                            |
| 10.     | REPUBLIC DAY CELEBRATION                                                                  | 26 <sup>TH</sup> JANUARY, 2023                            |
| 11.     | NSS SPECIAL CAMPING PROGRAMME                                                             | 21 <sup>ST</sup> MARCH TO 27 <sup>TH</sup><br>MARCH, 2023 |
| 12.     | DUARE SARKAR CAMP VISIT                                                                   | 4 <sup>TH</sup> APRIL,2023                                |
| 13.     | WORLD ENVIRONMENT DAY CELEBRATION                                                         | 5 <sup>TH</sup> JUNE,2023                                 |
| 14.     | BEACH CLEANING PROGRAMME                                                                  | 26 <sup>TH</sup> JUNE,2023                                |
| 15.     | TREE PLANTATION PROGRAMME                                                                 | 27 <sup>TH</sup> JUNE,2023                                |
| 16.     | QUIZ COMPETITION PROGRAMME IN<br>COLLABORATION WITH PASCHIM BANGA<br>VIGYAN MANCHA        | 28 <sup>TH</sup> JUNE, 2023                               |
| 17.     | NUTRITION AWARENESS PROGRAMME IN COLLABORATION WITH DURGAMOYEE SOCIETY                    | 29 <sup>TH</sup> JUNE,2023                                |
| 18.     | HEALTH AWARENESS PROGRAMME & FREE<br>HEALTH CHECK UP CAMP WITH DURGAMOYEE<br>SOCIETY      | 1 <sup>ST</sup> JULY, 2023                                |