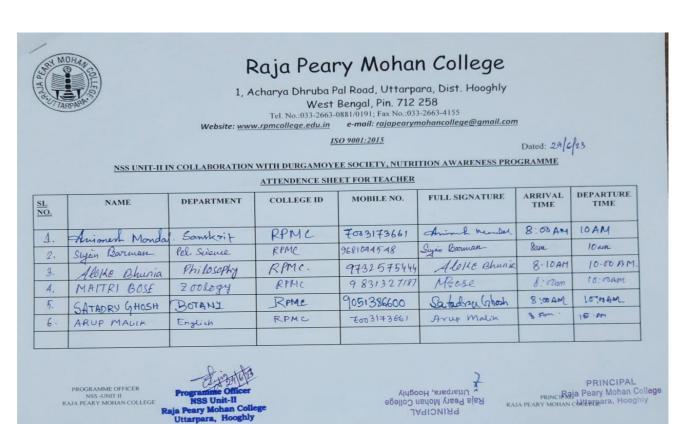

9th June 2023, these four days. There will be a Nutrition Awareness Programme is kept with the women of the surrounding area of the guest house of Antyodoy Anath Ashram at Mandarmani on the fourth day (29/06/2023).

In this regard all the stuff and students are cordially requested to participate in the said programme.

Animerh Mondal. Sigin Barman Sujan Barman

NSS Unit-I

Programme Officer Programme Officer NSS Unit- II

Programme Officer NSS Unit-I NSS Unit-I
Raja Peary Mohan College Raja Peary Mohan College Uttarpara, Hooghly

Programme Officer Uttarpara, Hooghly

JEENE FAINT Dr. Sudip Kumar Chakrabarty Principal Raja Peary Mohan College

> PRINCIPAL Raja Peary Mohan College Uttary ra, Hoogaly





#### Attendance sheets of volunteers who participated on Nutrition Awareness Programme:











## **Pictures of Nutrition Awareness Programme:**





#### HEALTH AWARENESS PROGRAMME & FREE HEALTH CHECK UP **CAMP**

#### 1<sup>ST</sup> JULY, 2023

Organized By

#### DURGAMOYEE SOCIETY AND IN COLLABORATION WITH NSS UNIT-I and II, RAJA PEARY MOHAN COLLEGE

#### **About Health Awareness Programme:**

Good health is essential for every human being. Health information is essential for maintaining good health, preventing diseases as well as making sound health decisions. People can only be able to access, utilize, and benefit from healthcare services if they have proper information about these services. It is here that health information literacy comes into play. The information related to every aspect of health is easily available today, but the main problem here lies in finding