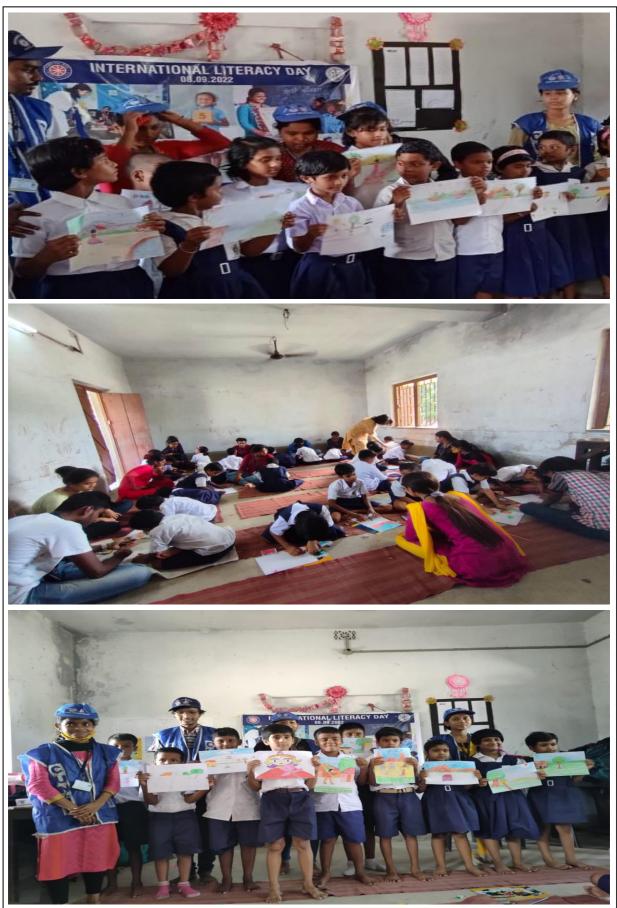

5.       | Puda Grone     | B. com (H) | B. com 22 0057  | 2681031478  | Puda Gone         | 12:00           | 2Pm.              |
| 26,       | Son Trisha Ray | General    | B-A/22/493      | 8777693922  | Trisher Ray       | 12:00           | 2 pm.             |
| 27.       | Tuhina Maity   | (honowis)  | B.COM   22/0264 | 7439471968  | Tuhina Maity      | 12:00           | 2:00Pm            |
|           |                |            |                 |             |                   |                 |                   |

Progressine Officer
NSS Unit-II
Raja Peary Mohan College
RAJA PEARY MOHAN COLLEGE Uttarpara, Hooghly

PRINCIPAL Raja Peary Mohan College Uttarpara, Hooghly PRINCIPAL RAJA PEARY MOHAN COLLEGE





# Some pictures of International Literacy Day celebration programme:



# NSS FOUNDATION DAY 24<sup>TH</sup> SEPTEMBER,2022

Organized By NSS UNIT- II

# RAJA PEARY MOHAN COLLEGE, UTTARPARA HOOGHLY, WEST BENGAL

### **About NSS Foundation Day:**

The Ministry of Youth Affairs and Sports oversees the National Service Scheme, which is a public service programme. In May 1969, a conference of student representatives (of universities and institutions of higher education) convened by the Ministry of Education and the University Grants Commission also unanimously agreed that a National Service Scheme could be an instrument for national integration. The Planning Commission sanctioned an outlay of ₹5 crores for the NSS during the Fourth Five-Year Plan, stipulating that the NSS be a pilot project in selected institutions and universities. On 24 September 1969, then th