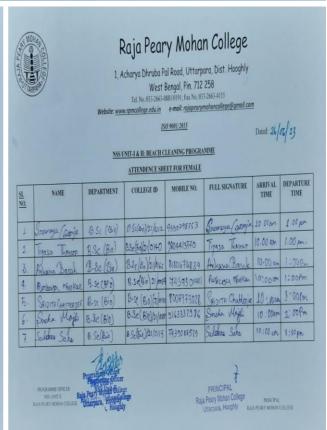

## WHICH WERE COMPLETED BY NSS UNIT- II

| SL. NO. | NAME OF THE PROGRAMME                                                                     | DATE                                                      |
|---------|-------------------------------------------------------------------------------------------|-----------------------------------------------------------|
| 1.      | INDEPENDENCE DAY                                                                          | 15 <sup>TH</sup> AUGUST,2022                              |
| 2.      | DENGUE AWARNESS PROGRAMME                                                                 | 2 <sup>ND</sup> SEPTEMBER,2022                            |
| 3.      | ORIENTATION PROGRAMME                                                                     | 7 <sup>TH</sup> SEPTEMBER,2022                            |
| 4.      | INTERNATIONAL LITERACY DAY                                                                | 8 <sup>TH</sup> SEPTEMBER,2022                            |
| 5.      | NSS FOUNDATION DAY                                                                        | 24 <sup>TH</sup> SEPTEMBER,2022                           |
| 6.      | COLLEGE CLEANING & SWACHH BHARAT<br>ABHIYAN                                               | 2 <sup>ND</sup> DECEMBER,2022                             |
| 7.      | NATIONAL YOUTH DAY PRE CELEBRATION                                                        | 11 <sup>TH</sup> JANUARY, 2023                            |
| 8.      | BLANKET DISTRIBUTION PROGRAMME COLLABORATION WITH DURGAMOYEE ACADEMY & DURGAMOYEE SOCIETY | 12 <sup>TH</sup> JANUARY, 2023                            |
| 9.      | PARAKRAM DIVAS & NETAJI'S BIRTH DAY<br>CELEBRATION                                        | 23 <sup>RD</sup> JANUARY, 2023                            |
| 10.     | REPUBLIC DAY CELEBRATION                                                                  | 26 <sup>TH</sup> JANUARY, 2023                            |
| 11.     | NSS SPECIAL CAMPING PROGRAMME                                                             | 21 <sup>ST</sup> MARCH TO 27 <sup>TH</sup><br>MARCH, 2023 |
| 12.     | DUARE SARKAR CAMP VISIT                                                                   | 4 <sup>TH</sup> APRIL,2023                                |
| 13.     | WORLD ENVIRONMENT DAY CELEBRATION                                                         | 5 <sup>TH</sup> JUNE,2023                                 |
| 14.     | BEACH CLEANING PROGRAMME                                                                  | 26 <sup>TH</sup> JUNE,2023                                |
| 15.     | TREE PLANTATION PROGRAMME                                                                 | 27 <sup>TH</sup> JUNE,2023                                |
| 16.     | QUIZ COMPETITION PROGRAMME IN<br>COLLABORATION WITH PASCHIM BANGA<br>VIGYAN MANCHA        | 28 <sup>TH</sup> JUNE, 2023                               |
| 17.     | NUTRITION AWARENESS PROGRAMME IN COLLABORATION WITH DURGAMOYEE SOCIETY                    | 29 <sup>TH</sup> JUNE,2023                                |
| 18.     | HEALTH AWARENESS PROGRAMME & FREE<br>HEALTH CHECK UP CAMP WITH DURGAMOYEE<br>SOCIETY      | 1 <sup>ST</sup> JULY, 2023                                |