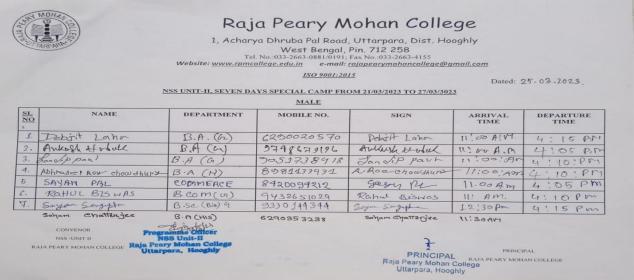

#### NSS UNIT-II, CELEBRATION OF 15th AUGUST, 'INDEPENDECE DAY' 15/08/2022

#### ATTENDENCE SHEET FOR TEACHER

| SL<br>NO | NAME                   | DEPARTMENT        | MOBILE NO. | SIGN         | ARRIVAL<br>TIME | DEPARTURE<br>TIME |
|----------|------------------------|-------------------|------------|--------------|-----------------|-------------------|
| 1.       | SUDTP KUMARCHAKRAMARTY | Principal         | 9830146603 | 1500 CO-1015 | 10 AM           | 2PM.              |
| 2.       | Sayunt Bhaltachange    | Philosyphy        | 905/284339 | So           | 18 am           | 20-               |
| 3.       | Sign Barman            | Political Science | 9681094598 | Byin         | 9 am            | Ipm               |
| 4.       | Sonali Dapa            | central           | 9433217462 | Sopre        | 9 am            | 1 P.m             |
| 5.       | mla Hower              | Botang            | 3033XIF20  | Par          | 9 9~            | ( P~              |
| 6.       | Aby Sheles             | Byllis            | 9703572492 | ms           | 9,21            | 1.30 lm           |
| 7.       | Monalish Biswar        | Philasophy        | 9903438034 | Dhan .       | 9-10am          | 1.208.m           |