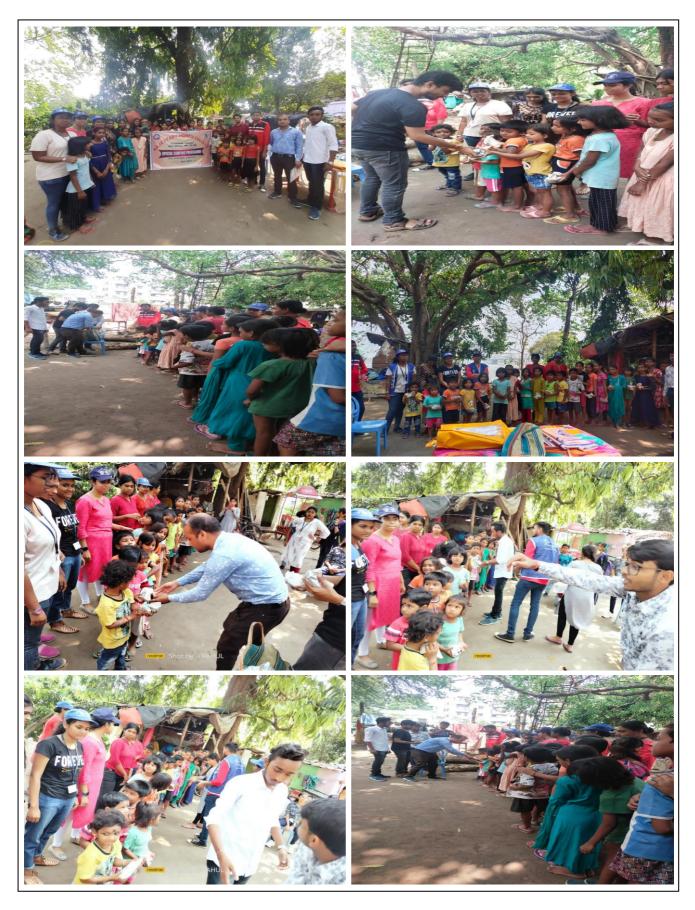

a Gule Hallick | HISA        | 9903850118  | Sync           | 11:00 Am.       | 4:10 Pm           |
| 11.                    | Summa Dhali        | HISA        | 9330453991  | Seniora Dheli  | 11 ° 15 Am      | 4:11 PM           |
| 12.                    | liv Halder         | PLSA (Hong) | 93305508-00 | liv Halder     | 11:20 am        | 4:20pm            |
| 13.                    | Shereya Ghosh      | O.A (H)     | 6289789150  | Shoresta Ghosh | 11:20 Am.       | 4: QO PM          |
|                        |                    | E A A A     |             |                |                 |                   |

CONVENOR NSS -UNIT II

RAJA PEARY MOHAN COLLEGE

PRINCIPAL Raja Peary Mohan College AJA PEARY MOHAN COLLEGE Uttarpara, Hooghly





## Some pictures of the Day 6 activities:







**DAY-7 or Final day:** On the seventh day or final day of the special camp, the volunteers of NSS Unit- II distributed apples among the children of Bolio Bagan area and the children who participated in the drawing completion held on the fourth day of the camp, the first, second and third positions were awarded one memento prize each. Also, volunteers shared their experiences of the seven-day special camp. The coordinator of IQAC of our college, Dr. Sanyukta Bhattacharya, was present on the occasion and handed over certificates and mementos to the NSS volunteers. At the end she said to all the NSS volunteers that you participate more and more in social work, it will benefit both the society and the country. We are all grateful to him for her brilliant presence.

#### **Outcome:**

-