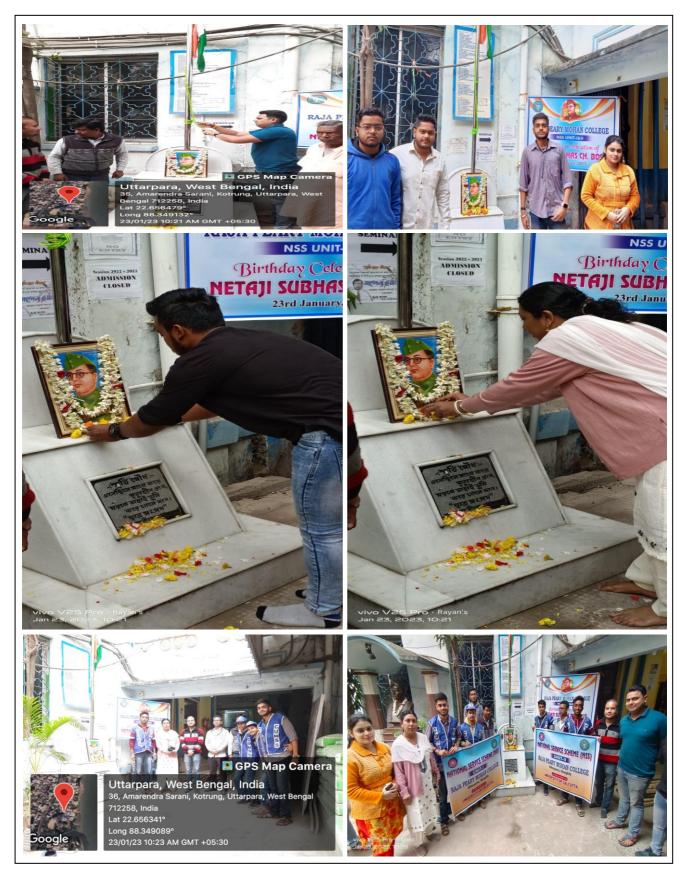

## WHICH WERE COMPLETED BY NSS UNIT- II

| SL. NO. | NAME OF THE PROGRAMME                                                                     | DATE                                                      |
|---------|-------------------------------------------------------------------------------------------|-----------------------------------------------------------|
| 1.      | INDEPENDENCE DAY                                                                          | 15 <sup>TH</sup> AUGUST,2022                              |
| 2.      | DENGUE AWARNESS PROGRAMME                                                                 | 2 <sup>ND</sup> SEPTEMBER,2022                            |
| 3.      | ORIENTATION PROGRAMME                                                                     | 7 <sup>TH</sup> SEPTEMBER,2022                            |
| 4.      | INTERNATIONAL LITERACY DAY                                                                | 8 <sup>TH</sup> SEPTEMBER,2022                            |
| 5.      | NSS FOUNDATION DAY                                                                        | 24 <sup>TH</sup> SEPTEMBER,2022                           |
| 6.      | COLLEGE CLEANING & SWACHH BHARAT<br>ABHIYAN                                               | 2 <sup>ND</sup> DECEMBER,2022                             |
| 7.      | NATIONAL YOUTH DAY PRE CELEBRATION                                                        | 11 <sup>TH</sup> JANUARY, 2023                            |
| 8.      | BLANKET DISTRIBUTION PROGRAMME COLLABORATION WITH DURGAMOYEE ACADEMY & DURGAMOYEE SOCIETY | 12 <sup>TH</sup> JANUARY, 2023                            |
| 9.      | PARAKRAM DIVAS & NETAJI'S BIRTH DAY<br>CELEBRATION                                        | 23 <sup>RD</sup> JANUARY, 2023                            |
| 10.     | REPUBLIC DAY CELEBRATION                                                                  | 26 <sup>TH</sup> JANUARY, 2023                            |
| 11.     | NSS SPECIAL CAMPING PROGRAMME                                                             | 21 <sup>ST</sup> MARCH TO 27 <sup>TH</sup><br>MARCH, 2023 |
| 12.     | DUARE SARKAR CAMP VISIT                                                                   | 4 <sup>TH</sup> APRIL,2023                                |
| 13.     | WORLD ENVIRONMENT DAY CELEBRATION                                                         | 5 <sup>TH</sup> JUNE,2023                                 |
| 14.     | BEACH CLEANING PROGRAMME                                                                  | 26 <sup>TH</sup> JUNE,2023                                |
| 15.     | TREE PLANTATION PROGRAMME                                                                 | 27 <sup>TH</sup> JUNE,2023                                |
| 16.     | QUIZ COMPETITION PROGRAMME IN<br>COLLABORATION WITH PASCHIM BANGA<br>VIGYAN MANCHA        | 28 <sup>TH</sup> JUNE, 2023                               |
| 17.     | NUTRITION AWARENESS PROGRAMME IN COLLABORATION WITH DURGAMOYEE SOCIETY                    | 29 <sup>TH</sup> JUNE,2023                                |
| 18.     | HEALTH AWARENESS PROGRAMME & FREE<br>HEALTH CHECK UP CAMP WITH DURGAMOYEE<br>SOCIETY      | 1 <sup>ST</sup> JULY, 2023                                |