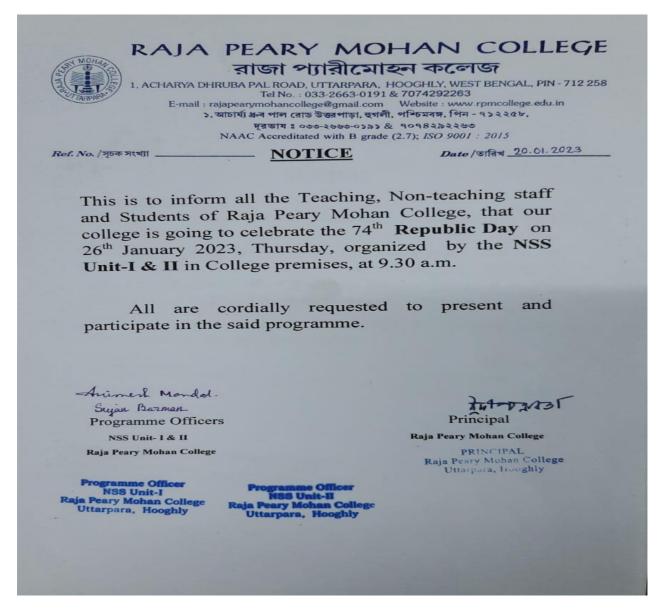

## **Notice About Dengue Awareness Programme:**

| 1, Acharya Dhri                                                                                    | Puba Pal Road, Uttarpara, Dist. Hooghly Bengal, Pin. 712 258 63-0881/0191; Fax No:033-2663-4155 Bedu.ine-mail:rajapearymohancollege@gmail.com  ISO 9001:2015  Dated: 26/08/2022 |
|----------------------------------------------------------------------------------------------------|---------------------------------------------------------------------------------------------------------------------------------------------------------------------------------|
|                                                                                                    | NOTICE                                                                                                                                                                          |
| by NSS Unit - II.                                                                                  | rogramme' will be held on 02-09-2022 sested to present and participate in the                                                                                                   |
| Sujan Barmah Programme Officer NSS Unit-II Raja Peary Mohan College  Programme Officer NSS Unit-II | Dr. Sudip Kumar Chakrabarty Principal Raja Peary Mohan College PRINCIPAL Raja Peary Mohan College Uttarpara, Hooghly                                                            |