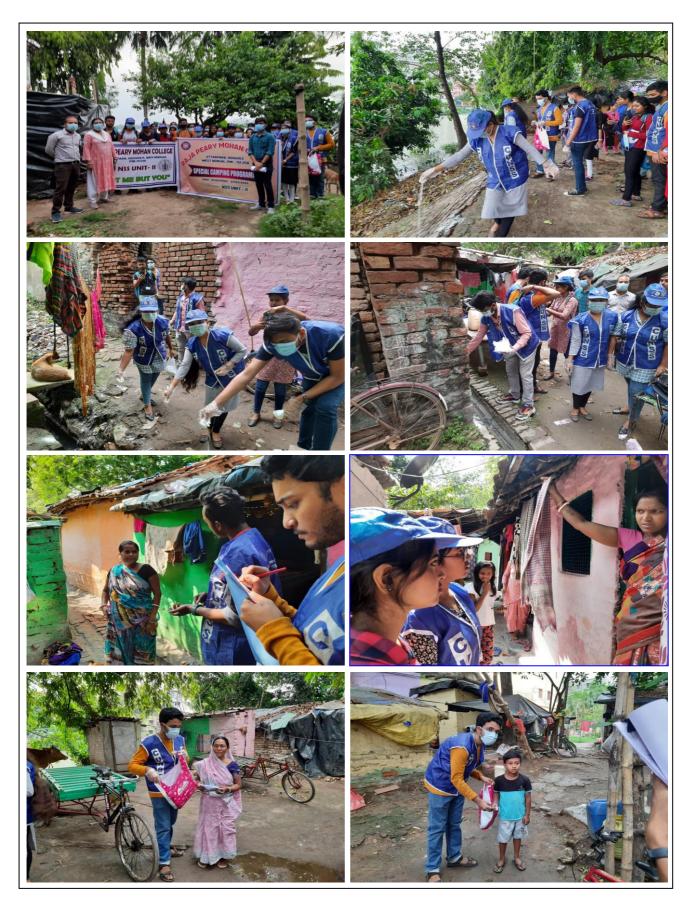

1, Acharya Dhruba Pal Road, Uttarpara, Dist. Hooghly West Bengal, Pin. 712 258
Tel. No.:033-2663-0881/0191; Fax No.:033-2663-4155

Website: www.rpmcollege.edu.in e-mail: rajapearymohancollege@gmail.com

### **Description of Dengue Awareness Programme:**

Keeping in mind the menace of dengue, NSS Unit- II of our college undertook a dengue awareness programme on 2nd September, 2022. Through this programme, handbills were given to the college students and surrounding areas to make people aware about dengue, bleaching powder was spread and what are the symptoms of dengue? What to do if dengue? How to prevent dengue? Etc. was meant.

### **Objectives of Dengue Awareness Programme:**

Create awareness about dengue among the college students and people, this programme was organized.

#### **OUTCOME:**

- 1. NSS Unit 2 of our college organizes dengue awareness camp every year and students get to know about it.
- 2. The students got an idea about how they will be aware about dengue and how to make the surrounding area and people aware as well.
- 3. Those who participated in this programme promised to be aware of dengue awareness in the future as well.