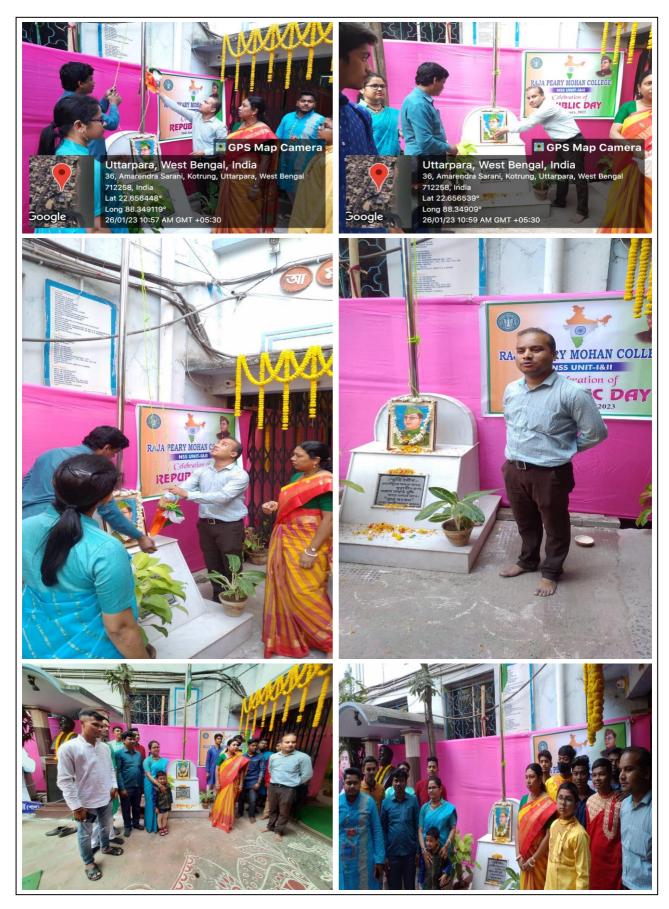

CONVENOR

NSS -UNIT II

RAJA PEARY MOHAN COLLEGE

Programme Officer
NSS Unit-II
Raja Peary Mohan College
Uttarpara, Hooghly

PRINCIPAL Raja Peary Mohan College Uttarpara, Hooghly

# Raja Peary Mohan College

1, Acharya Dhruba Pal Road, Uttarpara, Dist. Hooghly

West Bengal, Pin. 712 258
Tel. No.:033-2663-0881/0191; Fax No.:033-2663-4155

Website: www.rpmcollege.edu.in e-mail: rajapearymohancollege@gmail.com

ISO 9001:2015

Dated: 15/8/22\_

#### NSS UNIT-II, CELEBRATION OF 15th AUGUST, 'INDEPENDECE DAY' 15/08/2022

#### ATTENDENCE SHEET FOR TEACHER

| SL<br>NO | NAME                  | DEPARTMENT        | MOBILE NO. | SIGN   | ARRIVAL<br>TIME | DEPARTURE<br>TIME |
|----------|-----------------------|-------------------|------------|--------|-----------------|-------------------|
| 8.       | Krishnaulia S. Gayen  | Chemishy          | 9830743790 | May Cu | 9 am            | 1:35 PM           |
| 9.       | Enkanta Dhara         | bHI rozobhh       | 8900337742 | Joana  | qam             | (*3°P m           |
| 10.      | Alojne Bhunia         | Philosophy        | 9732575444 | Bia    | 10.00 AM        | 2.00 P.M          |
| II.      | Cometh Jan            | Political Science | 8902793539 | ST.    | 16) 00 AM       | 2100 PM           |
| 12.      | Niladri Bhaltaehanya. | Polite.           | 9433842461 | MZ     | 9.30 KM         | 2:00 PK           |
| 13.      | Buddhedeb Laha        | Polse.            | 912878167  | Blahe  | 9.50Am.         | 1.00 PM           |
| 14.      | Pravhet Lama.         | Political Science | 9717289184 | R.     | 9:30 Am.        | 2:00 pm           |

CONVENOR

NSS -UNIT II

RAJA PEARY MOHAN COLLEGE

Programme Officer
NSS Unit-II
Raja Peary Mohan College
Uttarpara, Hooghly

PRINCIPAL
Raja Peary Mohan Coll
Ultarpara, Hossil

PRINCIPAL RAJA PEARY MOHAN COLLEGE