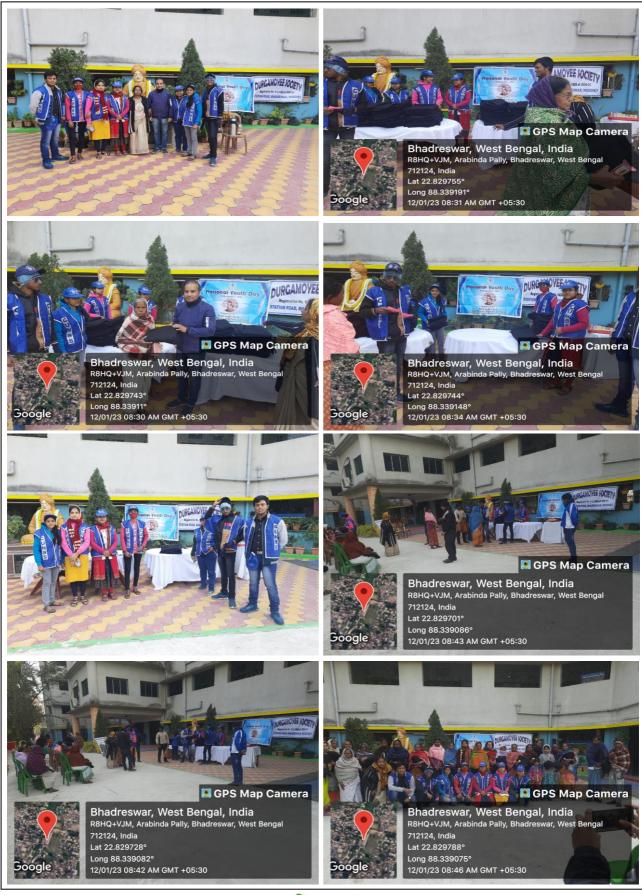

NSS Unit- II of our college has completed three programmes with **Durgamoyee**Society. Therefore Durgamoyee Society is briefly discussed below-

### **About Durgamoyee Society:**

Durgamoyee Society is an NGO. This Non-governmental Organization was established in 2000. The license number of this NGO is S/1L/1426 of 2000-01. This organization mainly completes various social development activities, such as providing educational equipment among children, providing free winter clothes and blankets to the poor during winter, organizing free health awareness programmes for the poor, mothers especially pregnant women organizes Nutrition Awareness Programme etc. Already our NSS unit-I and II of Raja Peary Mohan College have completed several social development activities in association with the Durgamoyee Society. The institution has provided financial support for all these social development programmes. As a result, this initiative of Durgamoyee Society was welcomed by NSS Unit-I and II of Raja Peary Mohan College. Hopefully in the future also this institution will complete more social development activities with NSS unit-I and Unit-I of our college.