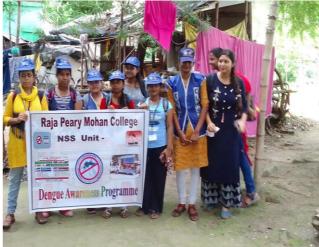

### **Description of Dengue Awareness Programme:**

Keeping in mind the menace of dengue, NSS Unit- II of our college undertook a dengue awareness programme on 2nd September, 2022. Through this programme, handbills were given to the college students and surrounding areas to make people aware about dengue, bleaching powder was spread and what are the symptoms of dengue? What to do if dengue? How to prevent dengue? Etc. was meant.

### **Objectives of Dengue Awareness Programme:**

Create awareness about dengue among the college students and people, this programme was organized.