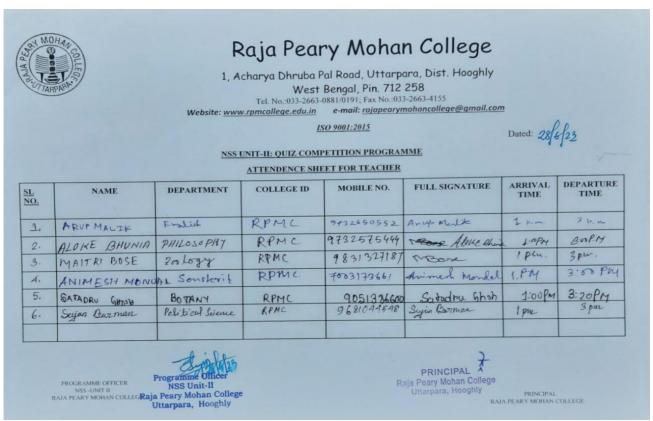

## WHICH WERE COMPLETED BY NSS UNIT- II

| SL. NO. | NAME OF THE PROGRAMME                                                                     | DATE                                                      |
|---------|-------------------------------------------------------------------------------------------|-----------------------------------------------------------|
| 1.      | INDEPENDENCE DAY                                                                          | 15 <sup>TH</sup> AUGUST,2022                              |
| 2.      | DENGUE AWARNESS PROGRAMME                                                                 | 2 <sup>ND</sup> SEPTEMBER,2022                            |
| 3.      | ORIENTATION PROGRAMME                                                                     | 7 <sup>TH</sup> SEPTEMBER,2022                            |
| 4.      | INTERNATIONAL LITERACY DAY                                                                | 8 <sup>TH</sup> SEPTEMBER,2022                            |
| 5.      | NSS FOUNDATION DAY                                                                        | 24 <sup>TH</sup> SEPTEMBER,2022                           |
| 6.      | COLLEGE CLEANING & SWACHH BHARAT<br>ABHIYAN                                               | 2 <sup>ND</sup> DECEMBER,2022                             |
| 7.      | NATIONAL YOUTH DAY PRE CELEBRATION                                                        | 11 <sup>TH</sup> JANUARY, 2023                            |
| 8.      | BLANKET DISTRIBUTION PROGRAMME COLLABORATION WITH DURGAMOYEE ACADEMY & DURGAMOYEE SOCIETY | 12 <sup>TH</sup> JANUARY, 2023                            |
| 9.      | PARAKRAM DIVAS & NETAJI'S BIRTH DAY<br>CELEBRATION                                        | 23 <sup>RD</sup> JANUARY, 2023                            |
| 10.     | REPUBLIC DAY CELEBRATION                                                                  | 26 <sup>TH</sup> JANUARY, 2023                            |
| 11.     | NSS SPECIAL CAMPING PROGRAMME                                                             | 21 <sup>ST</sup> MARCH TO 27 <sup>TH</sup><br>MARCH, 2023 |
| 12.     | DUARE SARKAR CAMP VISIT                                                                   | 4 <sup>TH</sup> APRIL,2023                                |
| 13.     | WORLD ENVIRONMENT DAY CELEBRATION                                                         | 5 <sup>TH</sup> JUNE,2023                                 |
| 14.     | BEACH CLEANING PROGRAMME                                                                  | 26 <sup>TH</sup> JUNE,2023                                |
| 15.     | TREE PLANTATION PROGRAMME                                                                 | 27 <sup>TH</sup> JUNE,2023                                |
| 16.     | QUIZ COMPETITION PROGRAMME IN<br>COLLABORATION WITH PASCHIM BANGA<br>VIGYAN MANCHA        | 28 <sup>TH</sup> JUNE, 2023                               |
| 17.     | NUTRITION AWARENESS PROGRAMME IN COLLABORATION WITH DURGAMOYEE SOCIETY                    | 29 <sup>TH</sup> JUNE,2023                                |
| 18.     | HEALTH AWARENESS PROGRAMME & FREE<br>HEALTH CHECK UP CAMP WITH DURGAMOYEE<br>SOCIETY      | 1 <sup>ST</sup> JULY, 2023                                |