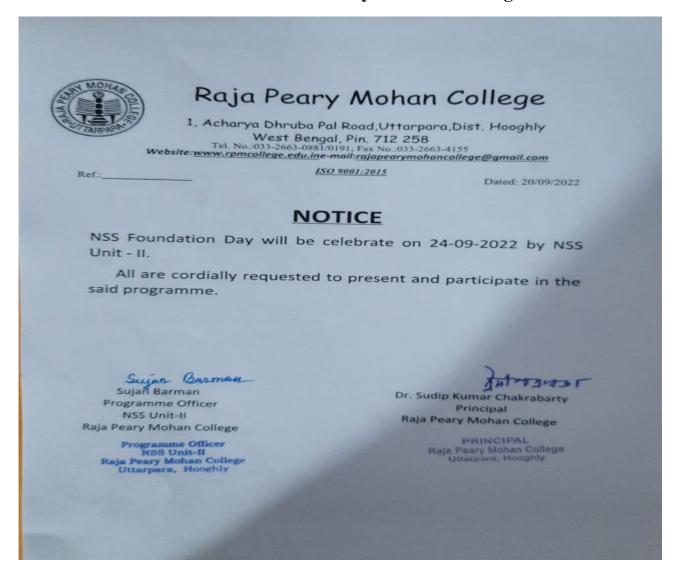

## **Notice About Dengue Awareness Programme:**

| 1, Acharya Dhri                                                                                    | Puba Pal Road, Uttarpara, Dist. Hooghly Bengal, Pin. 712 258 63-0881/0191; Fax No:033-2663-4155 Bedu.ine-mail:rajapearymohancollege@gmail.com  ISO 9001:2015  Dated: 26/08/2022 |
|----------------------------------------------------------------------------------------------------|---------------------------------------------------------------------------------------------------------------------------------------------------------------------------------|
|                                                                                                    | NOTICE                                                                                                                                                                          |
| by NSS Unit - II.                                                                                  | rogramme' will be held on 02-09-2022 sested to present and participate in the                                                                                                   |
| Sujan Barmah Programme Officer NSS Unit-II Raja Peary Mohan College  Programme Officer NSS Unit-II | Dr. Sudip Kumar Chakrabarty Principal Raja Peary Mohan College PRINCIPAL Raja Peary Mohan College Uttarpara, Hooghly                                                            |