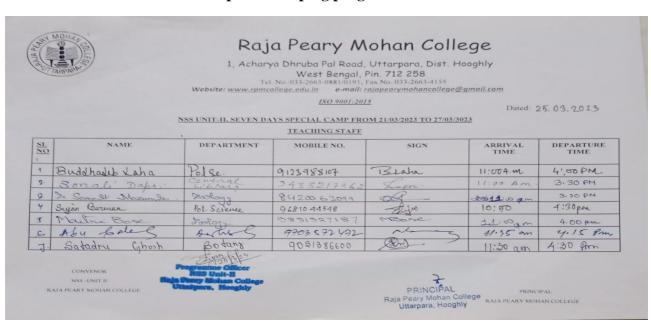

#### NSS UNIT-II, CELEBRATION OF 15th AUGUST, 'INDEPENDECE DAY' 15/08/2022

#### ATTENDENCE SHEET FOR TEACHER

| SL<br>NO | NAME                   | DEPARTMENT        | MOBILE NO. | SIGN         | ARRIVAL<br>TIME | DEPARTURE<br>TIME |
|----------|------------------------|-------------------|------------|--------------|-----------------|-------------------|
| 1.       | SUDTP KUMARCHAKRAMARTY | Principal         | 9830146603 | 1500 CO-1015 | 10 AM           | 2PM.              |
| 2.       | Sayunt Bhaltachange    | Philosyphy        | 905/284339 | So           | 18 am           | 20-               |
| 3.       | Sign Barman            | Political Science | 9681094598 | Byin         | 9 am            | Ipm               |
| 4.       | Sonali Dapa            | central           | 9433217462 | Sopre        | 9 am            | 1 P.m             |
| 5.       | mla Hower              | Botang            | 3033XIF20  | Par          | 9 9~            | ( P~              |
| 6.       | Aby Sheles             | Byllis            | 9703572492 | ms           | 9,21            | 1.30 lm           |
| 7.       | Monalish Biswar        | Philasophy        | 9903438034 | Dhan .       | 9-10am          | 1.208.m           |