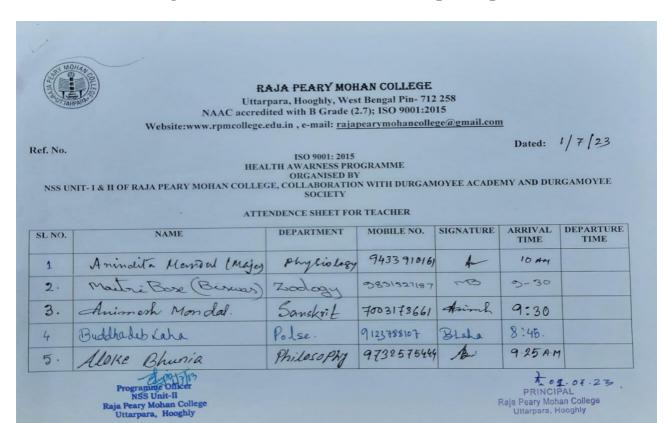

#### NSS UNIT-II, 'DENGUE AWARNESS PROGRAMME' 02/09/2022

#### ATTENDENCE SHEET FOR FEMALE

| SL<br>NO. | NAME                 | DEPARTMENT | COLLEGE ID       | MOBILE NO.  | FULL SIGNATURE      | ARRIVAL<br>TIME | DEPARTURE<br>TIME |
|-----------|----------------------|------------|------------------|-------------|---------------------|-----------------|-------------------|
| 2         | Nandini Chakma bonty | PLSA       | B.A/21/0399      | 6289712882  | Nandini Chaknabonty | 12:00 Pm        | 2:00 PM           |
| 2         | Anneswa Das          | PLSA       | B-A/21/0012      | 9831213222  | Armesica Das        | 12.00 pm        | 2.00 pm           |
| 3.        | Rusmita Das          | PLSA       | B. A / 21 / 0483 | 6291433801  | Rusmita Das         | 12.00 pm.       | 2.00 Pm.          |
| 4.        | Sucha Mandal         | PLSA       | B.A/22/0418      | 7439309649  | Inene Mandal        | 12:00 PM        | 2:00 pm           |
| 5,        | Spela Hijli          | PLSA       | B. A /22/0305    | 8100614696  | Sneha Hijli         | 12:00 PM        | 2:00 PM           |
| 6.        | Ria Crone            | B.Com (H)  | B.6m/22/0057     |             | Puja GOME           | 12.05pm         | 2.00 pm           |
| 7.        | Sneha Mondal         | PLSA       | B.A/22/0418      |             |                     | 12:00 PM        | 2:00 PM           |
| 0         | 01 0 0               | 11 20      | DA / - 1-2-0     | 0007017-277 | 01 1:01             | 41100011        | DIDARM            |