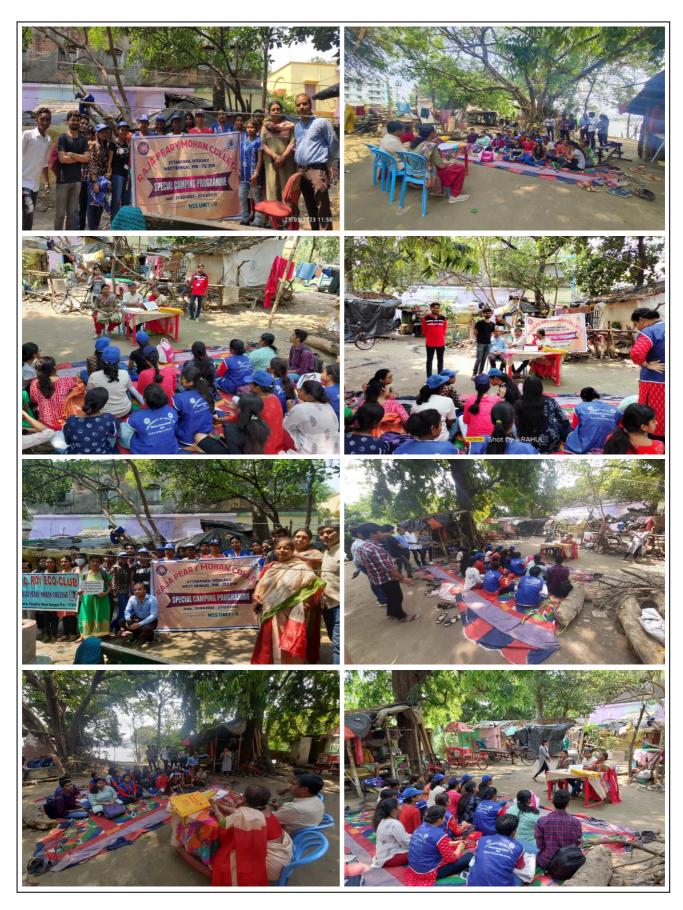

|            |                   |            |             |                 |                   |
|                        |            |                   |            |             |                 |                   |
|                        |            |                   |            |             |                 |                   |
|                        |            |                   |            |             |                 |                   |
|                        |            |                   |            |             |                 |                   |

NSS -UNIT II

RAJA PEARY MOHAN COLLEGE

PRINCIPAL

PRINCIPAL

Raja Peary Mohan College Raja PEARY MOHAN COLLEGE Uttarpara, Hooghly





### Some pictures of the Day 5 activities:







<u>DAY-6:</u> On the sixth day of the special camp, the volunteers of NSS Unit- II explained about food and nutrition to the children and also distributed hygienic food (bananas, boiled eggs, small Horlicks packets) among the children in Bolio Bagan area. The children are very happy to receive them and so are the volunteers.

#### **Outcome:**

- 1. The knowledge gained by the volunteers on the last day about nutrition was shared by them and the knowledge gained by the volunteers about nutrition and being able to convince others is one of the most successful steps of our camp.
- 2. Also children are very happy to get hygienic food. Hygienic food distribution was done to around 35 children on this day, which is a great achievement and joy for us.

# Attendance sheets of Sixth Day volu