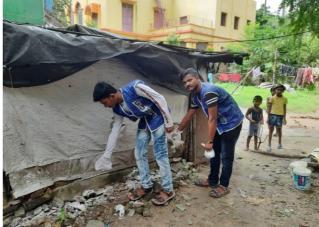

### **Description of Dengue Awareness Programme:**

Keeping in mind the menace of dengue, NSS Unit- II of our college undertook a dengue awareness programme on 2nd September, 2022. Through this programme, handbills were given to the college students and surrounding areas to make people aware about dengue, bleaching powder was spread and what are the symptoms of dengue? What to do if dengue? How to prevent dengue? Etc. was meant.

### **Objectives of Dengue Awareness Programme:**

Create awareness about dengue among the college students and people, this programme was organized.