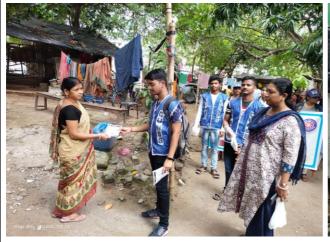

### **Description of Dengue Awareness Programme:**

Keeping in mind the menace of dengue, NSS Unit- II of our college undertook a dengue awareness programme on 2nd September, 2022. Through this programme, handbills were given to the college students and surrounding areas to make people aware about dengue, bleaching powder was spread and what are the symptoms of dengue? What to do if dengue? How to prevent dengue? Etc. was meant.

### **Objectives of Dengue Awareness Programme:**

Create awareness about dengue among the college students and people, this programme was organized.