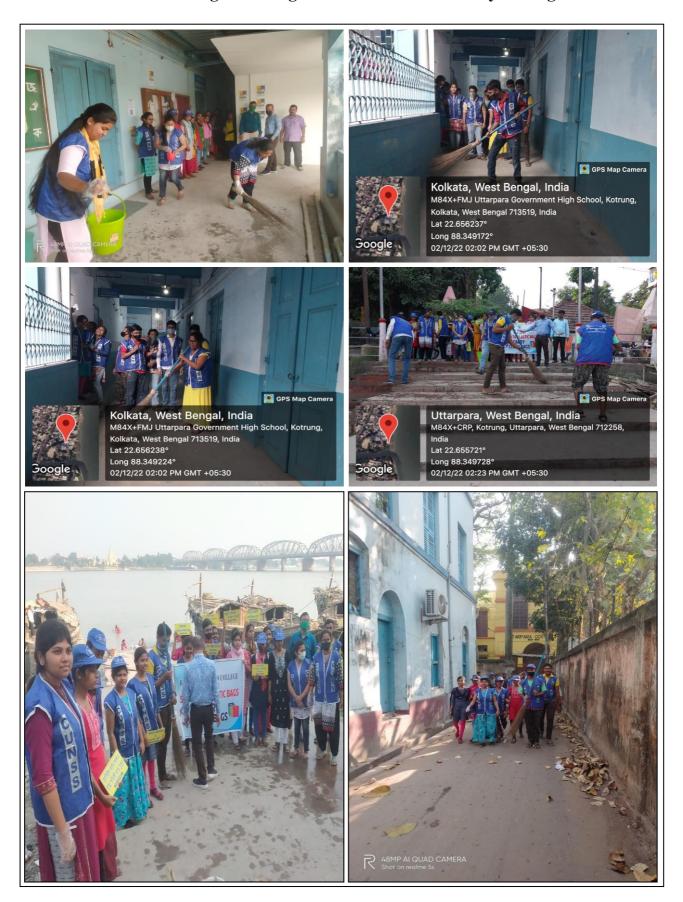

02     | Slas        | 11.00           | 2100 pm           |
| 25.      | Sunanda Das  | RA. H)     | 89 200 F 658 Z | summande    | 10150           | 2:00 Pm           |
| 26,      | Dira Pal     | Bisc       | 1100 F38AFC    | pita pol    | 11:00           | 2:00 Pm           |
| 24.      | Rupa Salan   | B.Com      | 9734562107     | Rupa Salver | 11-00           | 2:00 Pm           |
| 28.      | Paja GONE    | B. Com (H) | 068/03/478     | Puin Gase   | [1] 10          | 2:00 pm           |

CONVENOR

NSS -UNIT II

RAJA PEARY MOHAN COLLEGE

Programmo Officer
NSS Unit-II
Raja Peary Mohan College
Uttarpara, Hooghly

PRINCIPAL & Raja Peary Mohan College Uttarpara, Hooghly

PRINCIPAL RAJA PEARY MOHAN COLLEGE





### Some Pictures of College Cleaning and Swachh Bharat Abhiyan Programme:







### NATIONAL YOUTH DAY PRE CELEBRATION 11<sup>TH</sup> JANUARY, 2023

Organized By
NSS UNIT- I & II
RAJA PEARY MOHAN COLLEGE, UTTARPARA
HOOGHLY, WEST BENGAL

### **About National Youth Day:**

National Youth Day, also known as Vivekananda Jayanti, is celebrated on 12 January, being the birthday of a Hindu monk, Swami Vivekananda. In 1984, the Government of India declared this day as National Youth Day and since 1985 the event is celebrated in India every year. The day is celebrated to recognise and pay homage to the teaching and preachings of Swami Vivekananda. He has been one of the most profound spiritual leaders in India. As a philosopher, thinker and patriot, he had an immense contribution to the Indian Freedom Struggle against the oppressive British Rule in India.

### **Descrip