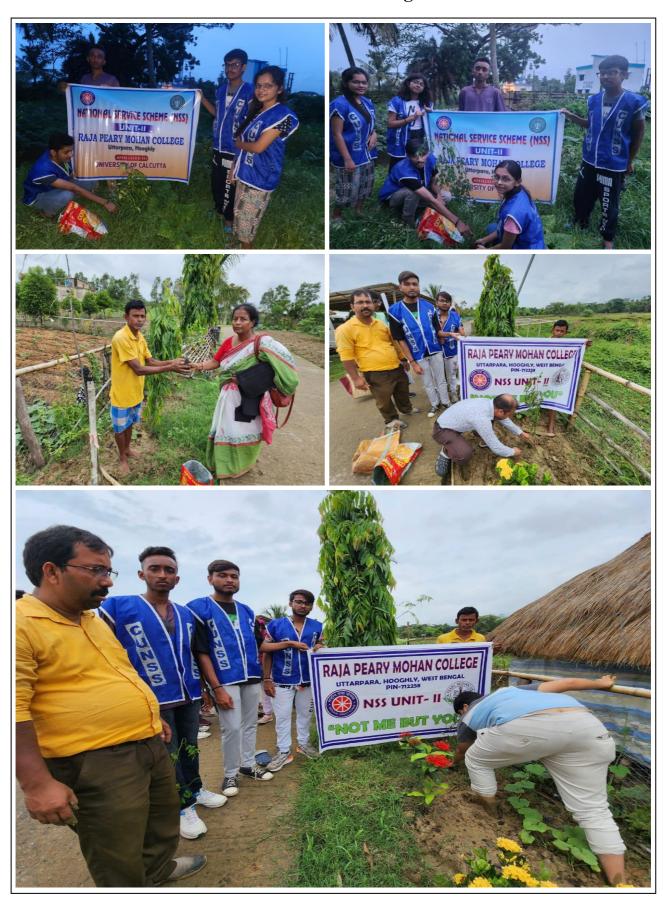

## WHICH WERE COMPLETED BY NSS UNIT- II

| SL. NO. | NAME OF THE PROGRAMME                                                                     | DATE                                                      |
|---------|-------------------------------------------------------------------------------------------|-----------------------------------------------------------|
| 1.      | INDEPENDENCE DAY                                                                          | 15 <sup>TH</sup> AUGUST,2022                              |
| 2.      | DENGUE AWARNESS PROGRAMME                                                                 | 2 <sup>ND</sup> SEPTEMBER,2022                            |
| 3.      | ORIENTATION PROGRAMME                                                                     | 7 <sup>TH</sup> SEPTEMBER,2022                            |
| 4.      | INTERNATIONAL LITERACY DAY                                                                | 8 <sup>TH</sup> SEPTEMBER,2022                            |
| 5.      | NSS FOUNDATION DAY                                                                        | 24 <sup>TH</sup> SEPTEMBER,2022                           |
| 6.      | COLLEGE CLEANING & SWACHH BHARAT<br>ABHIYAN                                               | 2 <sup>ND</sup> DECEMBER,2022                             |
| 7.      | NATIONAL YOUTH DAY PRE CELEBRATION                                                        | 11 <sup>TH</sup> JANUARY, 2023                            |
| 8.      | BLANKET DISTRIBUTION PROGRAMME COLLABORATION WITH DURGAMOYEE ACADEMY & DURGAMOYEE SOCIETY | 12 <sup>TH</sup> JANUARY, 2023                            |
| 9.      | PARAKRAM DIVAS & NETAJI'S BIRTH DAY<br>CELEBRATION                                        | 23 <sup>RD</sup> JANUARY, 2023                            |
| 10.     | REPUBLIC DAY CELEBRATION                                                                  | 26 <sup>TH</sup> JANUARY, 2023                            |
| 11.     | NSS SPECIAL CAMPING PROGRAMME                                                             | 21 <sup>ST</sup> MARCH TO 27 <sup>TH</sup><br>MARCH, 2023 |
| 12.     | DUARE SARKAR CAMP VISIT                                                                   | 4 <sup>TH</sup> APRIL,2023                                |
| 13.     | WORLD ENVIRONMENT DAY CELEBRATION                                                         | 5 <sup>TH</sup> JUNE,2023                                 |
| 14.     | BEACH CLEANING PROGRAMME                                                                  | 26 <sup>TH</sup> JUNE,2023                                |
| 15.     | TREE PLANTATION PROGRAMME                                                                 | 27 <sup>TH</sup> JUNE,2023                                |
| 16.     | QUIZ COMPETITION PROGRAMME IN<br>COLLABORATION WITH PASCHIM BANGA<br>VIGYAN MANCHA        | 28 <sup>TH</sup> JUNE, 2023                               |
| 17.     | NUTRITION AWARENESS PROGRAMME IN COLLABORATION WITH DURGAMOYEE SOCIETY                    | 29 <sup>TH</sup> JUNE,2023                                |
| 18.     | HEALTH AWARENESS PROGRAMME & FREE<br>HEALTH CHECK UP CAMP WITH DURGAMOYEE<br>SOCIETY      | 1 <sup>ST</sup> JULY, 2023                                |