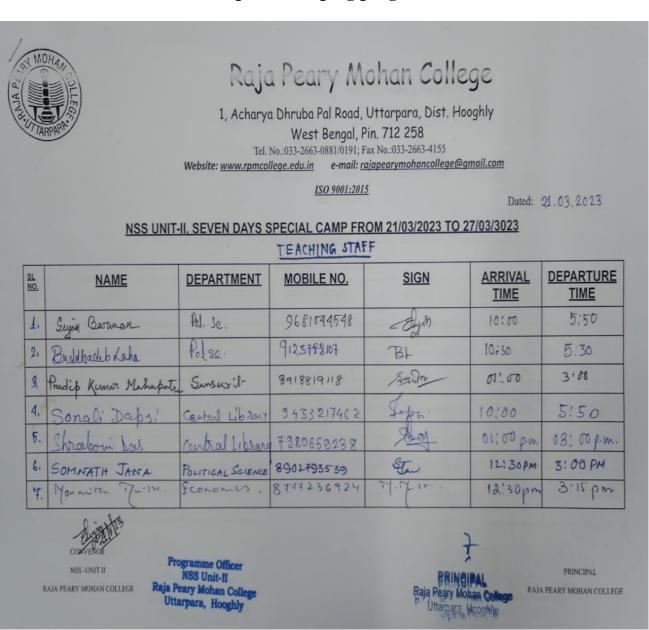

Mohan College Ultarrara, Hooghly





#### **Description of activities of the Seven-Day Special Camping Programme:**

**DAY-1:** On the first day we i.e. on behalf of NSS Unit-II did the work of cleaning the Bolio Bagan Area. Later we spread bleaching powder and called the local people and distributed masks among them. Along with this we have informed them that we will come every day till 27<sup>th</sup> March and perform various functions.

#### **Outcome:**

- 1. Students got idea about how to start NSS Special Camp.
- 2. Students get an idea about which type of area to choose for NSS Special Camp.
- 3. On the first day they got the experience of talking to the local people

# Attendance sheets of First Day volunteers who are present and participating on the special camping programme:











1, Acharya Dhruba Pal Road, Uttarpara, Dist. Hooghly West Bengal, Pin. 712 258

Tel. No.:033-2663-0881/0191; Fax No.:033-2663-4155

Website: www.rpmcollege.edu.in e-mail: rajapearymohancollege@gmail.com

ISO 9001:2015

Dated: 21,03,2025

#### NSS UNIT-II, SEVEN DAYS SPECIAL CAMP FROM 21/03/2023 TO 27/03/3023

#### TEACHING STAFF

| SL<br>NO. | NAME                | DEPARTMENT | MOBILE NO. | SIGN    | ARRIVAL<br>TIME | DEPARTURE<br>TIME |
|-----------|---------------------|------------|------------|---------|-----------------|-------------------|
| 8,        | Soumitra Grayen     | Economies  | 9123310351 | Sjøjen. | 11: 45 A.M.     | 2:30pm.           |
| 9.        | Sarjukt Bhaltahayya | Philosophy | 9051284339 | 150     | 11: 45am        | 3:0Pm             |
| 20        | Sata