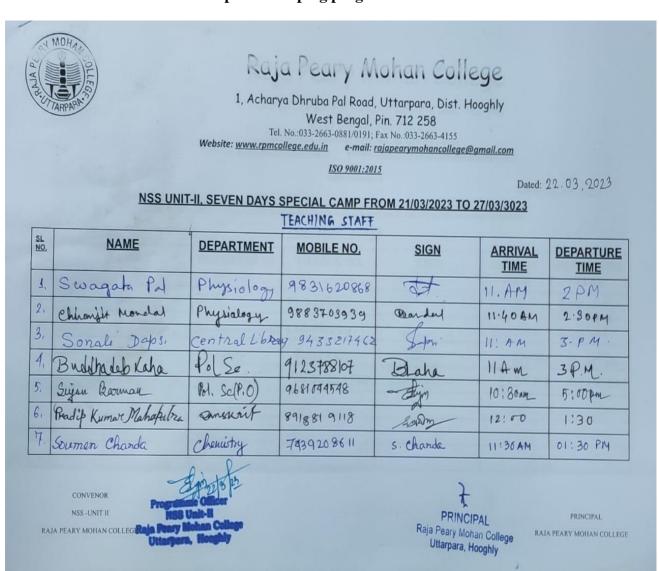

the second day of the special camp, we went door to door to sensitize the residents about dengue, conducted tree planting programme and distributed chocolates among the children of Bolio Bagan Area and also informed them about the next day's programme.

#### **Outcome:**

- 1. The students learned about the severity of dengue disease and took initiative to sensitize the residents of the local Bolio Bagan area, which was a great experience for them.
- 2. Why plant trees? And they got to know about the importance of trees.
- 3. It was also the first time for many students to talk to local children and distribute something to them, which was a source of joy and interest for them.

Attendance sheets of Second Day volunteers who are present and participating on the special camping programme.









1, Acharya Dhruba Pal Road, Uttarpara, Dist. Hooghly

West Bengal, Pin. 712 258
Tel. No.:033-2663-0881/0191; Fax No.:033-2663-4155

 $Website: \underline{www.rpmcollege.edu.in} \qquad e-mail: \underline{rajapearymohancollege@qmail.com}$ 

ISO 9001:2015

Dated: 22,03, 2023

#### NSS UNIT-II, SEVEN DAYS SPECIAL CAMP FROM 21/03/2023 TO 27/03/3023

#### TEACHING STAFF

| SL<br>NO. | NAME                | DEPARTMENT        | MOBILE NO. | SIGN    | ARRIVAL<br>TIME | DEPARTURE<br>TIME |
|-----------|---------------------|-------------------|------------|---------|-----------------|-------------------|
| 8.        | PRAVHAT LAMA        | Pol. Sc.          | 9717289184 | R       | 11:30am         | 2:00 pm           |
| 9,        | SOMNATH JANA        | POLITICAL SCIENCE | 8902793539 | Staw