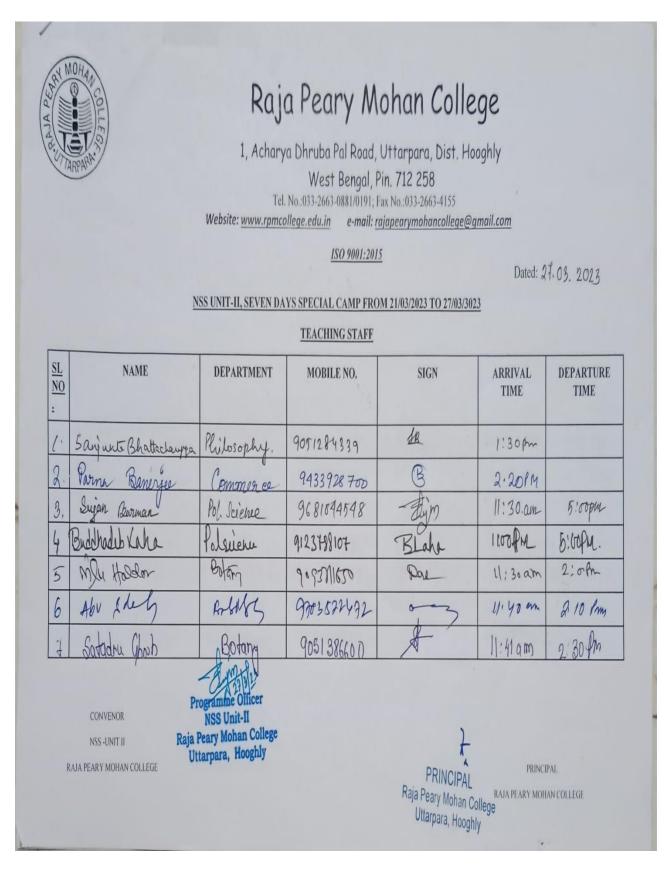

#### NSS UNIT-II, CELEBRATION OF 15th AUGUST, 'INDEPENDECE DAY' 15/08/2022

#### ATTENDENCE SHEET FOR TEACHER

| SL<br>NO | NAME                   | DEPARTMENT        | MOBILE NO. | SIGN         | ARRIVAL<br>TIME | DEPARTURE<br>TIME |
|----------|------------------------|-------------------|------------|--------------|-----------------|-------------------|
| 1.       | SUDTP KUMARCHAKRAMARTY | Principal         | 9830146603 | 1500 CO-1015 | 10 AM           | 2PM.              |
| 2.       | Sayunt Bhaltachange    | Philosyphy        | 905/284339 | So           | 18 am           | 20-               |
| 3.       | Sign Barman            | Political Science | 9681094598 | Byin         | 9 am            | Ipm               |
| 4.       | Sonali Dapa            | central           | 9433217462 | Sopre        | 9 am            | 1 P.m             |
| 5.       | mla Hower              | Botang            | 3033XIF20  | Par          | 9 9~            | ( P~              |
| 6.       | Aby Sheles             | Byllis            | 9703572492 | ms           | 9,21            | 1.30 lm           |
| 7.       | Monalish Biswar        | Philasophy        | 9903438034 | Dhan .       | 9-10am          | 1.208.m           |

CONVENOR

NSS -UNIT II

RAJA PEARY MOHAN COLLEGE

Programme Officer
NSS Unit-II
Raja Peary Mohan College
Uttarpara, Hooghly

PRINCIPAL Raja Peary Mohan College Uttarpara, Hooghly