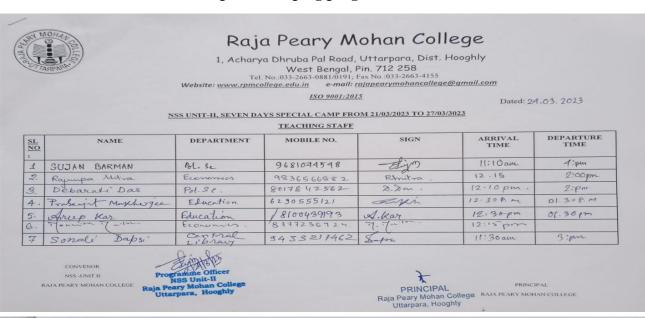

#### NSS UNIT-II, CELEBRATION OF 15th AUGUST, 'INDEPENDECE DAY' 15/08/2022

#### ATTENDENCE SHEET FOR TEACHER

| SL<br>NO | NAME                   | DEPARTMENT        | MOBILE NO. | SIGN         | ARRIVAL<br>TIME | DEPARTURE<br>TIME |
|----------|------------------------|-------------------|------------|--------------|-----------------|-------------------|
| 1.       | SUDTP KUMARCHAKRAMARTY | Principal         | 9830146603 | 1500 CO-1015 | 10 AM           | 2PM.              |
| 2.       | Sayunt Bhaltachange    | Philosyphy        | 905/284339 | So           | 18 am           | 20-               |
| 3.       | Sign Barman            | Political Science | 9681094598 | Byin         | 9 am            | Ipm               |
| 4.       | Sonali Dapa            | central           | 9433217462 | Sopre        | 9 am            | 1 P.m             |
| 5.       | mla Hower              | Botang            | 3033XIF20  | Par          | 9 9~            | ( P~              |
| 6.       | Aby Sheles             | Byllis            | 9703572492 | ms           | 9,21            | 1.30 lm           |
| 7.       | Monalish Biswar        | Philasophy        | 9903438034 | Dhan .       | 9-10am          | 1.208.m           |

CONVENOR

NSS -UNIT II

RAJA PEARY MOHAN COLLEGE

Programme Officer
NSS Unit-II
Raja Peary Mohan College
Uttarpara, Hooghly

PRINCIPAL Raja Peary Mohan College Uttarpara, Hooghly