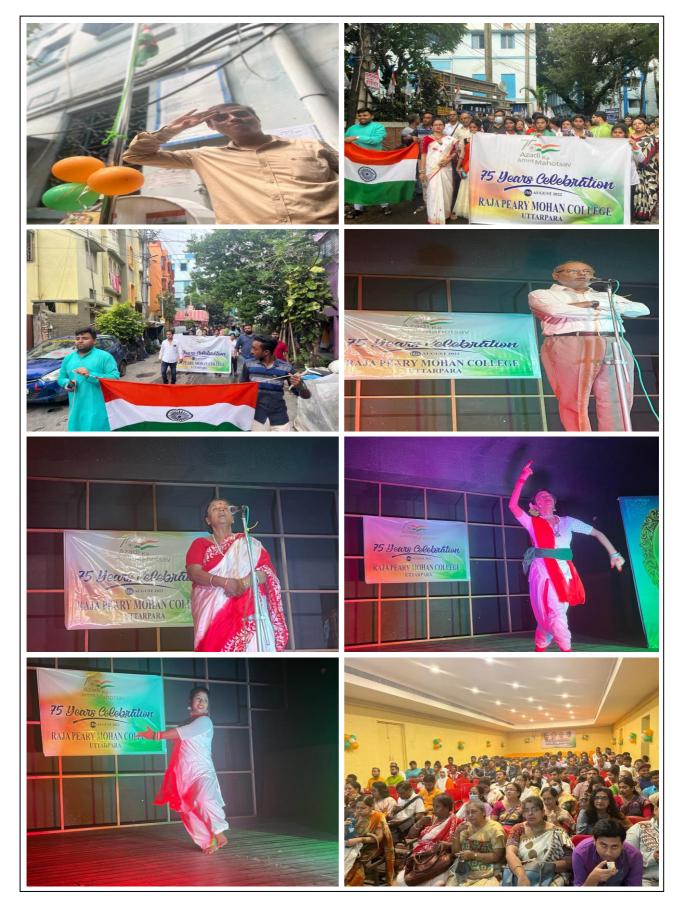

### INDEPEDENCE DAY CELEBRATION 15<sup>TH</sup> AUGUST,2022

Organized By

India celebrates its Independence Day on the 15th of August every year. However, this year, the auspicious day is being celebrated as '75 Azadi Ka Amrit Mahotsav 2022' to commemorate 75 long years of India's independence. Independence Day, called the Red-Letter Day in the history of our country, is celebrated as a national holiday throughout India.

### **Description of Independence Day celebration Programme:**

Independence Day celebrated on 15<sup>th</sup> August every year in our college like all over the country. This year also celebrated. As this year marks 75 years of independence, this day is celebrated in a slightly different way. This year first of all we hosted a flag at the college campus. A rally has been taken out with students and teachers. After the completion of the rally cultural programme was organized in our college centenary hall where our college Principal Sir and other sir and madams gave their speeches and students celebrated the day with dance and songs. At the end tiffin was also arranged, with which the programme concluded.

## Some pictures of Independence Day celebration, 5<sup>th</sup> August, 2022: