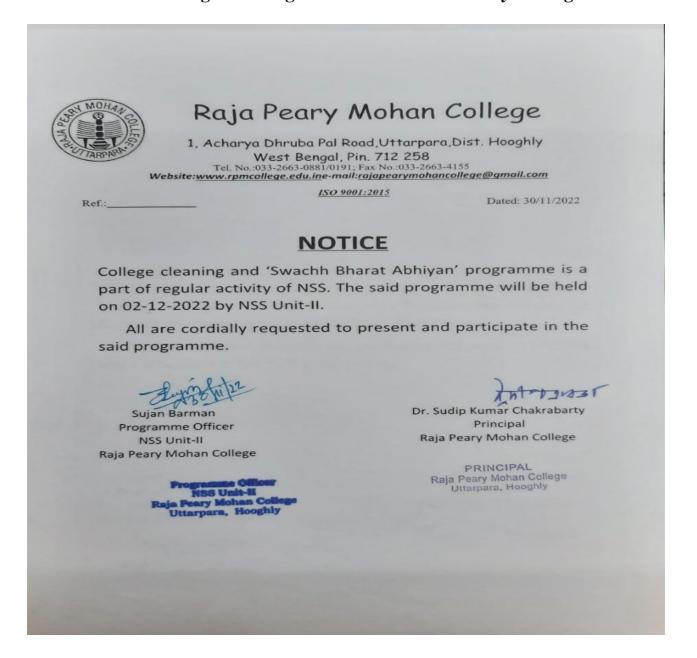

## **Notice About Dengue Awareness Programme:**

| 1, Acharya Dhri                                                                                    | Puba Pal Road, Uttarpara, Dist. Hooghly Bengal, Pin. 712 258 63-0881/0191; Fax No:033-2663-4155 Bedu.ine-mail:rajapearymohancollege@gmail.com  ISO 9001:2015  Dated: 26/08/2022 |
|----------------------------------------------------------------------------------------------------|---------------------------------------------------------------------------------------------------------------------------------------------------------------------------------|
|                                                                                                    | NOTICE                                                                                                                                                                          |
| by NSS Unit - II.                                                                                  | rogramme' will be held on 02-09-2022 sested to present and participate in the                                                                                                   |
| Sujan Barmah Programme Officer NSS Unit-II Raja Peary Mohan College  Programme Officer NSS Unit-II | Dr. Sudip Kumar Chakrabarty Principal Raja Peary Mohan College PRINCIPAL Raja Peary Mohan College Uttarpara, Hooghly                                                            |