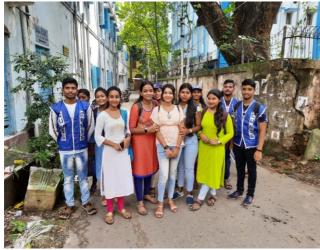

### **Description of Dengue Awareness Programme:**

Keeping in mind the menace of dengue, NSS Unit- II of our college undertook a dengue awareness programme on 2nd September, 2022. Through this programme, handbills were given to the college students and surrounding areas to make people aware about dengue, bleaching powder was spread and what are the symptoms of dengue? What to do if dengue? How to prevent dengue? Etc. was meant.

### **Objectives of Dengue Awareness Programme:**

Create awareness about dengue among the college students and people, this programme was organized.