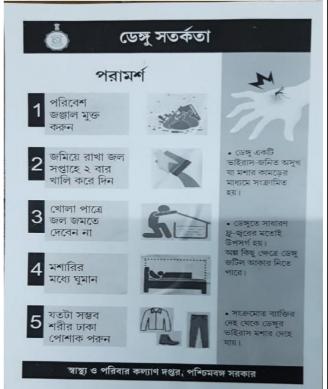

### **About Dengue:**

Dengue is the fastest spreading vector-borne disease in the world and many people are affected by this disease in India at present. Especially in villages and slum area of town or city due to lack of awareness many people suffer because of this disease.

### **Symptoms of Dengue:**

Most people with dengue have mild or no symptoms and will get better in 1–2 weeks. Rarely, dengue can be severe and lead to death.

If symptoms occur, they usually begin 4–10 days after infection and last for 2–7 days. Symptoms may include:

- high fever  $(40^{\circ}\text{C}/104^{\circ}\text{F})$
- severe headache
- pain behind the eyes
- muscle and joint pains
- nausea
- vomiting
- swollen glands
- rash.

Individuals who are infected for the second time are at greater risk of severe dengue. Severe dengue symptoms often come after the fever has gone away:

- severe abdominal pain
- persistent vomiting
- rapid breathing
- bleeding gums or nose
- fatigue
- restlessness

- blood in vomit or stool
- being very thirsty
- pale and cold skin
- · feeling weak.

People with these severe symptoms should get care right away.

#### **Prevention and control:**

The mosquitoes that spread dengue are active during the day.

Lower the risk of getting dengue by protecting yourself from mosquito bites by using:

- clothes that cover as much of your body as possible
- mosquito nets if sleeping during the day, ideally nets sprayed with insect repellent
- window screens
- mosquito repellents (containing DEET, Picaridin or IR3535)
- coils and vaporizers.

### If you get dengue, it's important to:

- rest
- drink plenty of liquids
- use acetaminophen (paracetamol) for pain
- avoid non-steroidal anti-inflammatory drugs, like ibuprofen and aspirin
- watch for severe symptoms and contact your doctor as soon as possible if you notice any.

### **Description of Dengue Awareness Programme:**

Keeping in mind the menace of dengue, NSS Unit- II of our college undertook a dengue awareness programme on 2nd September, 2022. Through this programme, handbills were given to the college students and surrounding areas to make people aware about dengue, bleaching powder was spread and what are the symptoms of dengue? What to do if dengue? How to prevent dengue? Etc. was meant.