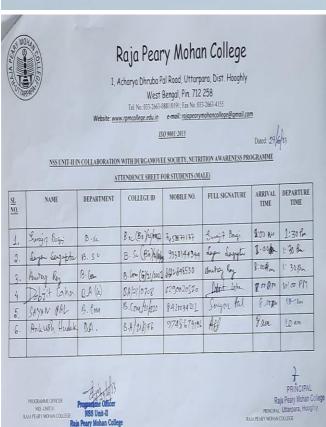

h June 2023, these four days. There will be a Nutrition Awareness Programme is kept with the women of the surrounding area of the guest house of Antyodoy Anath Ashram at Mandarmani on the fourth day (29/06/2023).

In this regard all the stuff and students are cordially requested to participate in the said programme.

Animerh Mondal. Sigin Barman Sujan Barman

NSS Unit-I

Programme Officer Programme Officer NSS Unit- II

Programme Officer NSS Unit-I NSS Unit-I
Raja Peary Mohan College Raja Peary Mohan College Uttarpara, Hooghly

Programme Officer Uttarpara, Hooghly

JEENE FAINT Dr. Sudip Kumar Chakrabarty Principal Raja Peary Mohan College

> PRINCIPAL Raja Peary Mohan College Uttary ra, Hoogaly





#### Attendance sheets of volunteers who participated on Nutrition Awareness Programme:











## **Pictures of Nutrition Awareness Programme:**





#### HEALTH AWARENESS PROGRAMME & FREE HEALTH CHECK UP **CAMP**

#### 1<sup>ST</sup> JULY, 2023

Organized By

#### DURGAMOYEE SOCIETY AND IN COLLABORATION WITH NSS UNIT-I and II, RAJA PEARY MOHAN COLLEGE

#### **About Health Awareness Programme:**

Good health is essential for every human being. Health information is essential for maintaining good health, preventing diseases as well as making sound health decisions. People can only be able to access, utilize, and benefit from healthcare services if they have proper information about these services. It is here that health information literacy comes into play. The information related to every aspect of health is easily available today, but the main problem here lies in finding,