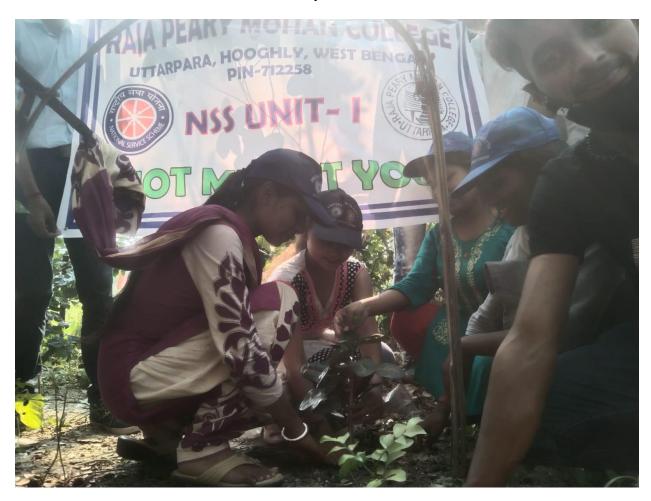

### 10<sup>th</sup>December 2021

### **CLEANLINESS AWARENESS:**

Pestering about cleanliness was done at strategic places in the campus.

Acharya Dhruba Pal Road, Uttarpara, Dist. Hooghly

engal, Pin. 712 258
Tel. No.:033-2663-0881/0191; Pax No.:033-2663-4155
Website:www.rpmcollege.edu.ine-mail:rajapearymohancollege@gmail.com