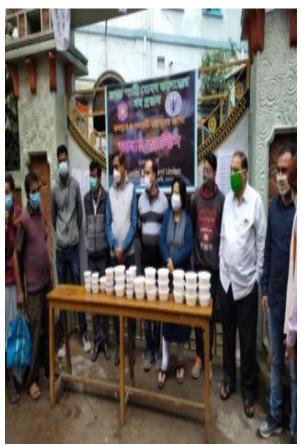

#### ISO 9001:2015

| - A   |  |
|-------|--|
| Ref.: |  |
| NCI   |  |

|        | Pro                            | gram Schedule for NSS unit -II<br>For 2021-2022            |                                                                       |
|--------|--------------------------------|------------------------------------------------------------|-----------------------------------------------------------------------|
| Sl.No. | Organizer                      | name of the program                                        | Date                                                                  |
| 1      | NSS units and Eco-<br>Club     | World Environment Day                                      | 5 <sup>th</sup> june , 2021                                           |
| 2      | NSS units                      | Independence day                                           | 15 <sup>th</sup> August , 2021                                        |
| 3      | NSS units                      | NSS foundation Day                                         | 24 <sup>th</sup> September , 2021                                     |
| 4      | NSS unit                       | Awareness programme for COVID protocol at college premises | 3 <sup>rd</sup> November, 2021                                        |
| 5      | NSS unit                       | Campus cleaning programme                                  | 10 <sup>th</sup> December , 2021                                      |
| 6      | NSS units                      | Celebration of National Youth<br>Day                       | 12 <sup>th</sup> January , 2022                                       |
| 7      | NSS units and<br>Student Union | Aahar Canteen                                              | 21 <sup>st</sup> January , 2022 to 20 <sup>th</sup><br>February ,2022 |
| 3      | NSS units and Health<br>Unit   | Birth Day Celebration of Netaji                            | 23 <sup>rd</sup> January , 2022                                       |
| )      | NSS units                      | Republic day Celebration                                   | 26 <sup>th</sup> January , 2022                                       |
| .0     | NSS Unit                       | Special Camp                                               | 24 <sup>nd</sup> march to 31 <sup>st</sup> march ,<br>2022            |