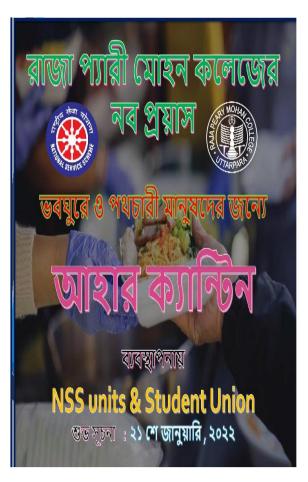

#### ISO 9001:2015

| - A   |  |
|-------|--|
| Ref.: |  |
| NCI   |  |

|        | Pro                            | gram Schedule for NSS unit -II<br>For 2021-2022            |                                                                       |
|--------|--------------------------------|------------------------------------------------------------|-----------------------------------------------------------------------|
| Sl.No. | Organizer                      | name of the program                                        | Date                                                                  |
| 1      | NSS units and Eco-<br>Club     | World Environment Day                                      | 5 <sup>th</sup> june , 2021                                           |
| 2      | NSS units                      | Independence day                                           | 15 <sup>th</sup> August , 2021                                        |
| 3      | NSS units                      | NSS foundation Day                                         | 24 <sup>th</sup> September , 2021                                     |
| 4      | NSS unit                       | Awareness programme for COVID protocol at college premises | 3 <sup>rd</sup> November, 2021                                        |
| 5      | NSS unit                       | Campus cleaning programme                                  | 10 <sup>th</sup> December , 2021                                      |
| 6      | NSS units                      | Celebration of National Youth<br>Day                       | 12 <sup>th</sup> January , 2022                                       |
| 7      | NSS units and<br>Student Union | Aahar Canteen                                              | 21 <sup>st</sup> January , 2022 to 20 <sup>th</sup><br>February ,2022 |
| 3      | NSS units and Health<br>Unit   | Birth Day Celebration of Netaji                            | 23 <sup>rd</sup> January , 2022                                       |
| )      | NSS units                      | Republic day Celebration                                   | 26 <sup>th</sup> January , 2022                                       |
| .0     | NSS Unit                       | Special Camp                                               | 24 <sup>nd</sup> march to 31 <sup>st</sup> march ,<br>2022            |