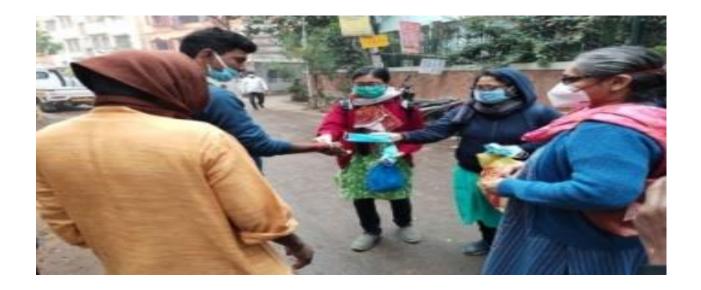

### Maintenance of COVID protocol after campus reopening after lockdown:

NSS unit undertook several activities in collaboration with Health Unit of the college.

- Distribution of sanitizers and liquid hand wash to different departments on 8<sup>th</sup> November when the college campus resumed offline classes after a lockdown period.
- Awareness for COVID protocols was done by postering in the campus.