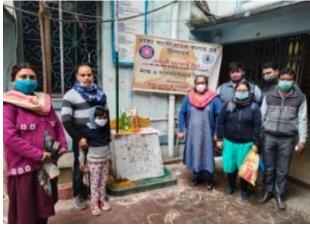

### Maintenance of COVID protocol after campus reopening after lockdown:

NSS unit undertook several activities in collaboration with Health Unit of the college.

- Distribution of sanitizers and liquid hand wash to different departments on 8<sup>th</sup> November when the college campus resumed offline classes after a lockdown period.
- Awareness for COVID protocols was done by postering in the campus.