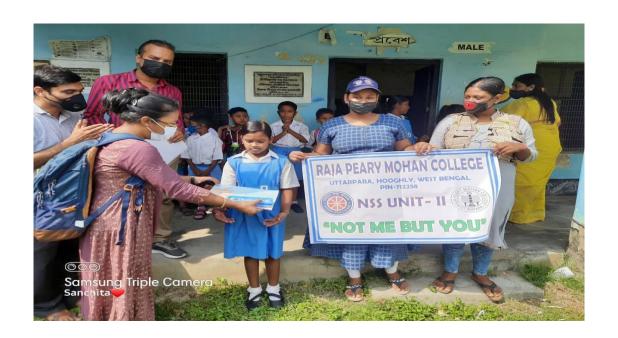

The **Motto** of **NSS** is "**Not Me but You**" that reflects the essence of democratic living and upholds the need for self-less service for our society. NSS helps the students to develop appreciation to other person's point of view and also show consideration to other living beings.