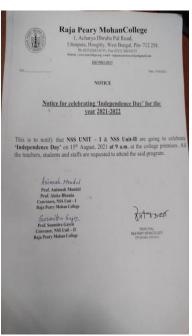

#### ISO 9001:2015

| - A   |  |
|-------|--|
| Ref.: |  |
| NCI   |  |

|        | Pro                            | gram Schedule for NSS unit -II<br>For 2021-2022            |                                                                       |
|--------|--------------------------------|------------------------------------------------------------|-----------------------------------------------------------------------|
| Sl.No. | Organizer                      | name of the program                                        | Date                                                                  |
| 1      | NSS units and Eco-<br>Club     | World Environment Day                                      | 5 <sup>th</sup> june , 2021                                           |
| 2      | NSS units                      | Independence day                                           | 15 <sup>th</sup> August , 2021                                        |
| 3      | NSS units                      | NSS foundation Day                                         | 24 <sup>th</sup> September , 2021                                     |
| 4      | NSS unit                       | Awareness programme for COVID protocol at college premises | 3 <sup>rd</sup> November, 2021                                        |
| 5      | NSS unit                       | Campus cleaning programme                                  | 10 <sup>th</sup> December , 2021                                      |
| 6      | NSS units                      | Celebration of National Youth<br>Day                       | 12 <sup>th</sup> January , 2022                                       |
| 7      | NSS units and<br>Student Union | Aahar Canteen                                              | 21 <sup>st</sup> January , 2022 to 20 <sup>th</sup><br>February ,2022 |
| 3      | NSS units and Health<br>Unit   | Birth Day Celebration of Netaji                            | 23 <sup>rd</sup> January , 2022                                       |
| )      | NSS units                      | Republic day Celebration                                   | 26 <sup>th</sup> January , 2022                                       |
| .0     | NSS Unit                       | Special Camp                                               | 24 <sup>nd</sup> march to 31 <sup>st</sup> march ,<br>2022            |