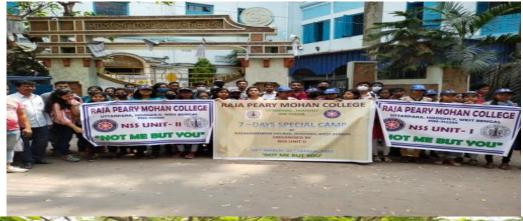

#### ISO 9001:2015

| - A   |  |
|-------|--|
| Ref.: |  |
| NCI   |  |

|        | Pro                            | gram Schedule for NSS unit -II<br>For 2021-2022            |                                                                       |
|--------|--------------------------------|------------------------------------------------------------|-----------------------------------------------------------------------|
| Sl.No. | Organizer                      | name of the program                                        | Date                                                                  |
| 1      | NSS units and Eco-<br>Club     | World Environment Day                                      | 5 <sup>th</sup> june , 2021                                           |
| 2      | NSS units                      | Independence day                                           | 15 <sup>th</sup> August , 2021                                        |
| 3      | NSS units                      | NSS foundation Day                                         | 24 <sup>th</sup> September , 2021                                     |
| 4      | NSS unit                       | Awareness programme for COVID protocol at college premises | 3 <sup>rd</sup> November, 2021                                        |
| 5      | NSS unit                       | Campus cleaning programme                                  | 10 <sup>th</sup> December , 2021                                      |
| 6      | NSS units                      | Celebration of National Youth<br>Day                       | 12 <sup>th</sup> January , 2022                                       |
| 7      | NSS units and<br>Student Union | Aahar Canteen                                              | 21 <sup>st</sup> January , 2022 to 20 <sup>th</sup><br>February ,2022 |
| 3      | NSS units and Health<br>Unit   | Birth Day Celebration of Netaji                            | 23 <sup>rd</sup> January , 2022                                       |
| )      | NSS units                      | Republic day Celebration                                   | 26 <sup>th</sup> January , 2022                                       |
| .0     | NSS Unit                       | Special Camp                                               | 24 <sup>nd</sup> march to 31 <sup>st</sup> march ,<br>2022            |

Soumitan brayer.

Program Officer.

Raja Peary Mohan College

Principal

Raja Peary Mohan College INCIPAL COLLEGE RAJA PEARY MOHAN COLLEGE RAJA

Dated:

Both the NSS Units of Raja Peary Mohan College, Uttarpara, Hooghly are always remaining in touch with local community through carrying out new programmes and events. The extension activities of social works have been expanded which are related with higher education. NSS volunteers work with villages, slums and voluntary agencies to complete 120 hours of regular activities during an academic session.