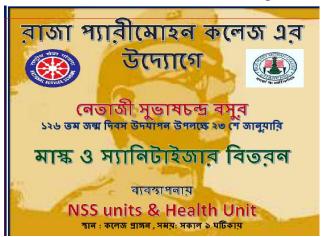

### 3<sup>rd</sup>November, 2021

### Maintenance of COVID protocol after campus reopening after lockdown:

NSS unit undertook several activities in collaboration with Health Unit of the college.

- Distribution of sanitizers and liquid hand wash to different departments on 8<sup>th</sup> November when the college campus resumed offline classes after a lockdown period.
- Awareness for COVID protocols was done by postering in the campus.