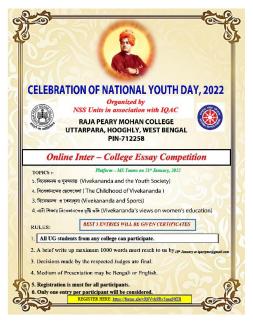

### 12th January, 2022

### **Celebration of National Youth Day:**

An inter-college essay Competition was arranged on four selected topics related to Swami Vivekananda. Students were asked to write essays on any of these four topics within thousand words.