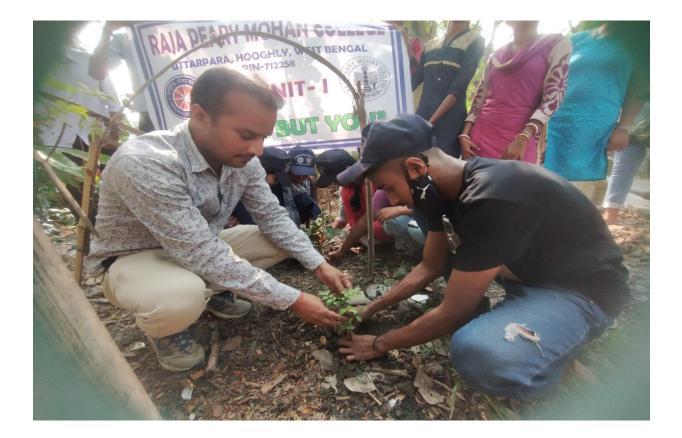

ep the environment cleaning and hygienic, bleaching powder was spread by NSS volunteers in roadside dirty drains, on garbage dunes from where emitted foul smell. It was done at selected slum area as well as near college surrounding area at Uttarpara to prevent infectious and bacterial diseases like typhoid, cholera, dysentery etc.

It should be mentioned that bleaching powder is a disinfecting agent.













### **Tree Plantation Programme**

On 22<sup>nd</sup> November 2021 - a "tree plantation programme" was arranged to create social awareness and understand the importance of tree plantation near of our college surrounding area. For the benefit of our society, we conducted a rally and facilitated discussions with common peoples. In this occasion, about sixteen plants were planted.