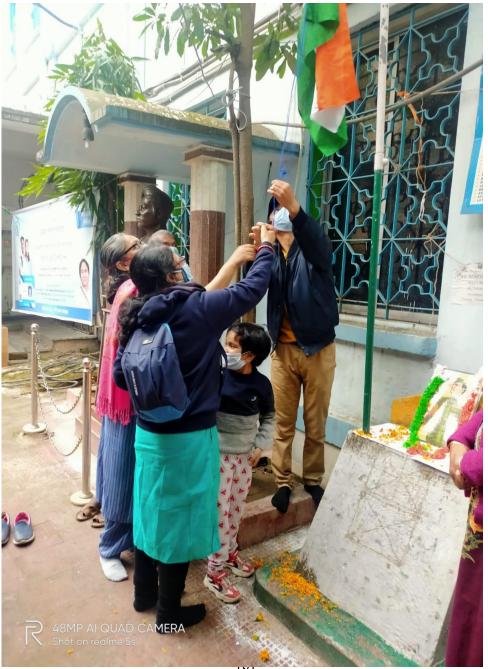

## **IndependenceDay**Celebration

Date – 15<sup>th</sup>August 2021

#### The NSS Unit-1 of Raja Peary Mohan College,

Like every year, this year also, our College celebrated Independence Day on 15 August 2021 with great joy and pomp. On that day the sense of happiness and pride could be clearly seen on the faces of all the people as India was celebrating its 75th Independence Day on 15th August 2021. The program started with prayer at 10:30 am. The Principal, and all the senior teachers were sitting on the chairs on the stage and all the students were standing in the proper lining of the ground. After that, the Principal Dr. Sudip Kumar Chakraborty and our Teaachers Council Secretary Dr. Pallab Gayen unfurled the flag together at around 10:45 am. As soon as the flag was hosted, everyone sang the national anthem. After that, different types of programs were presented by the students. Our principal sir also gave a very motivational and patriotic speech. In the end, the program ended by giving a sweet box to all the students.