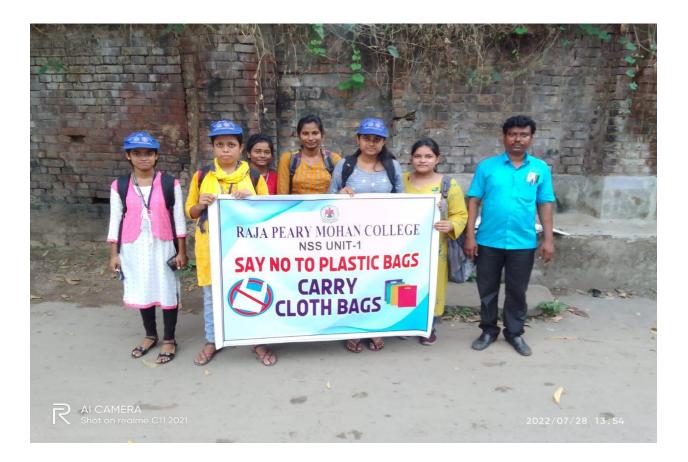

### PROGRAMMES AT A GLANCE-2021-22

| Sl. No. | Organizer    | Name of the Programme                                                                                                                   | Date                                               |
|---------|--------------|-----------------------------------------------------------------------------------------------------------------------------------------|----------------------------------------------------|
| 1       | NSS unit - I | Independence Day                                                                                                                        | 15 <sup>th</sup> August 2021                       |
| 1       | NSS unit - I | independence Day                                                                                                                        | 15 <sup>th</sup> August 2021                       |
| 2       | NSS unit - I | Various Items i.e. exercise book, pen, some food<br>items etc. distribution Programme to poor<br>children during the COVID-19 situation | 8 <sup>th</sup> September 2021                     |
| 3       | NSS unit - I | NSS foundation Day                                                                                                                      | 24 <sup>th</sup> September 2021                    |
| 4       | NSS unit - I | Tree Plantation Programme                                                                                                               | 22 <sup>nd</sup> November 2021                     |
| 5       | NSS unit - I | World AIDS Day                                                                                                                          | 1 <sup>st</sup> December 2021                      |
| 6       | NSS unit - I | Netaji Birth Day Celebration                                                                                                            | 23 <sup>rd</sup> January 2022                      |
| 7       | NSS unit - I | Republic Day                                                                                                                            | 26 <sup>th</sup> January 2022                      |
| 8       | NSS unit - I | Dengue Awareness Programme                                                                                                              | 16 <sup>th</sup> February 2022                     |
| 9       | NSS unit - I | Special Camp                                                                                                                            | 24 <sup>th</sup> to 31 <sup>st</sup> March<br>2022 |
| 10      | NSS unit - I | 'Say no to Plastic Bags' Awarness Programme                                                                                             | 12 <sup>th</sup> April 2022                        |