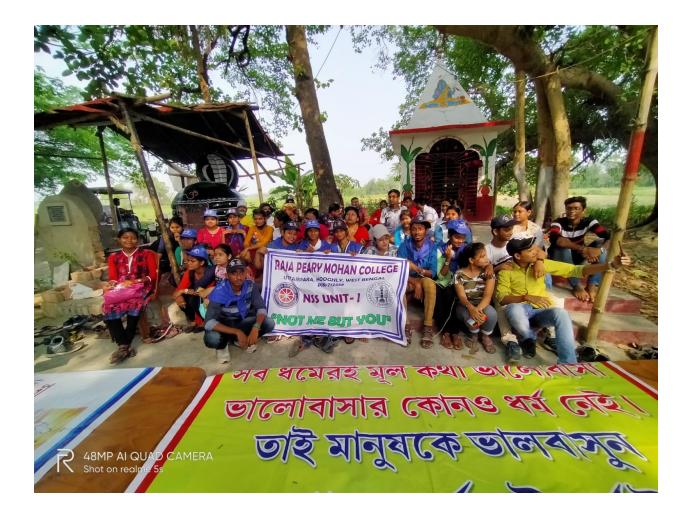

### **Programme of Women Cell & NSS Unit**

On 8<sup>th</sup> September 2021 – NSS Unit & Women Sell jointly organized this programme during the Epidemic of COVID-19. In this programme, various items i.e. Exercise Book, Pen, Some Food items were distributed to poor children of Abhaynagar-II Gram Panchayet.

International Literacy Day (ILD) was celebrated on 8 September 2021 by the NSS-Unit-1 with the cooperation of Mitali, women Cell of Raja Peary Mohan College. This was managed by Abhoynagar Sadharan Sadhran Parisad.

So all the members of the NSS unit-1, the members of Mitali and the members of Abhaynagar Belanagar Medicine Bank were distributed some educational items and some food to 33 poor students.

**Uttarpara, Hooghly**are always remaining in touch with local community through carrying outnew programmes and events. The extension activities of Social Works have been expanded which are related with higher education.