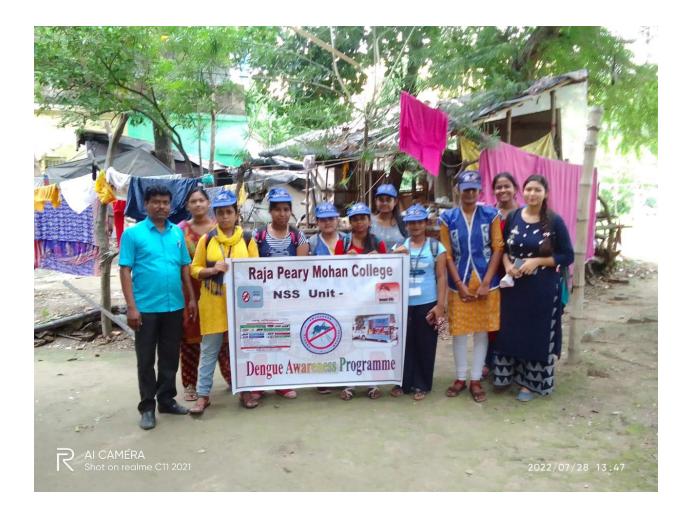

### PROGRAMMES AT A GLANCE-2021-22

| Sl. No. | Organizer    | Name of the Programme                                                                                                                   | Date                                               |
|---------|--------------|-----------------------------------------------------------------------------------------------------------------------------------------|----------------------------------------------------|
| 1       | NSS unit - I | Independence Day                                                                                                                        | 15 <sup>th</sup> August 2021                       |
| 1       | NSS unit - I | independence Day                                                                                                                        | 15 <sup>th</sup> August 2021                       |
| 2       | NSS unit - I | Various Items i.e. exercise book, pen, some food<br>items etc. distribution Programme to poor<br>children during the COVID-19 situation | 8 <sup>th</sup> September 2021                     |
| 3       | NSS unit - I | NSS foundation Day                                                                                                                      | 24 <sup>th</sup> September 2021                    |
| 4       | NSS unit - I | Tree Plantation Programme                                                                                                               | 22 <sup>nd</sup> November 2021                     |
| 5       | NSS unit - I | World AIDS Day                                                                                                                          | 1 <sup>st</sup> December 2021                      |
| 6       | NSS unit - I | Netaji Birth Day Celebration                                                                                                            | 23 <sup>rd</sup> January 2022                      |
| 7       | NSS unit - I | Republic Day                                                                                                                            | 26 <sup>th</sup> January 2022                      |
| 8       | NSS unit - I | Dengue Awareness Programme                                                                                                              | 16 <sup>th</sup> February 2022                     |
| 9       | NSS unit - I | Special Camp                                                                                                                            | 24 <sup>th</sup> to 31 <sup>st</sup> March<br>2022 |
| 10      | NSS unit - I | 'Say no to Plastic Bags' Awarness Programme                                                                                             | 12 <sup>th</sup> April 2022                        |