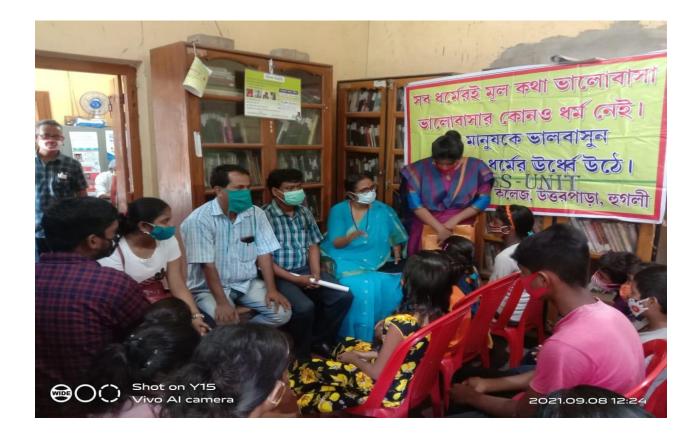

### **Programme of Women Cell & NSS Unit**

On 8<sup>th</sup> September 2021 – NSS Unit & Women Sell jointly organized this programme during the Epidemic of COVID-19. In this programme, various items i.e. Exercise Book, Pen, Some Food items were distributed to poor children of Abhaynagar-II Gram Panchayet.

International Literacy Day (ILD) was celebrated on 8 September 2021 by the NSS-Unit-1 with the cooperation of Mitali, women Cell of Raja Peary Mohan College. This was managed by Abhoynagar Sadharan Sadhran Parisad.

So all the members of the NSS unit-1, the members of Mitali and the members of Abhaynagar Belanagar Medicine Bank were distributed some educational items and some food to 33 poor students.

**Uttarpara, Hooghly**are always remaining in touch with local community through carrying outnew programmes and events. The extension activities of Social Works have been expanded which are related with higher education.