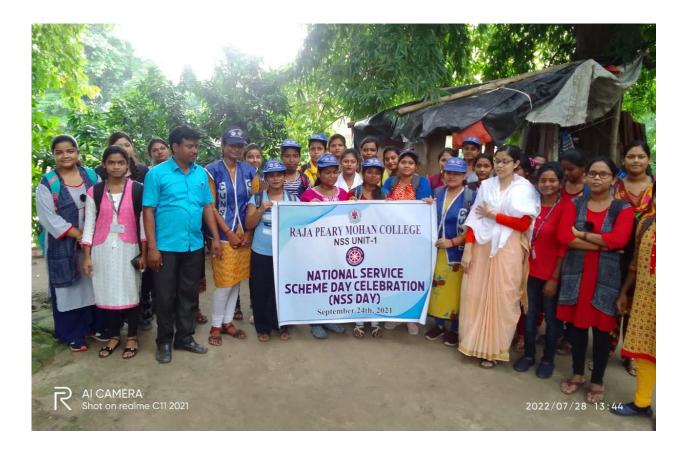

### **Programme of Women Cell & NSS Unit**

On 8<sup>th</sup> September 2021 – NSS Unit & Women Sell jointly organized this programme during the Epidemic of COVID-19. In this programme, various items i.e. Exercise Book, Pen, Some Food items were distributed to poor children of Abhaynagar-II Gram Panchayet.

International Literacy Day (ILD) was celebrated on 8 September 2021 by the NSS-Unit-1 with the cooperation of Mitali, women Cell of Raja Peary Mohan College. This was managed by Abhoynagar Sadharan Sadhran Parisad.

So all the members of the NSS unit-1, the members of Mitali and the members of Abhaynagar Belanagar Medicine Bank were distributed some educational items and some food to 33 poor students.

**Uttarpara, Hooghly**are always remaining in touch with local community through carrying outnew programmes and events. The extension activities of Social Works have been expanded which are related with higher education.