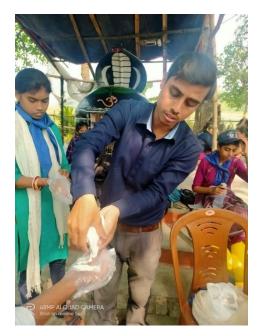

### **Programme of Women Cell & NSS Unit**

On 8<sup>th</sup> September 2021 – NSS Unit & Women Sell jointly organized this programme during the Epidemic of COVID-19. In this programme, various items i.e. Exercise Book, Pen, Some Food items were distributed to poor children of Abhaynagar-II Gram Panchayet.

International Literacy Day (ILD) was celebrated on 8 September 2021 by the NSS-Unit-1 with the cooperation of Mitali, women Cell of Raja Peary Mohan College. This was managed by Abhoynagar Sadharan Sadhran Parisad.

So all the members of the NSS unit-1, the members of Mitali and the members of Abhaynagar Belanagar Medicine Bank were distributed some educational items and some food to 33 poor students.

**Uttarpara, Hooghly**are always remaining in touch with local community through carrying outnew programmes and events. The extension activities of Social Works have been expanded which are related with higher education.