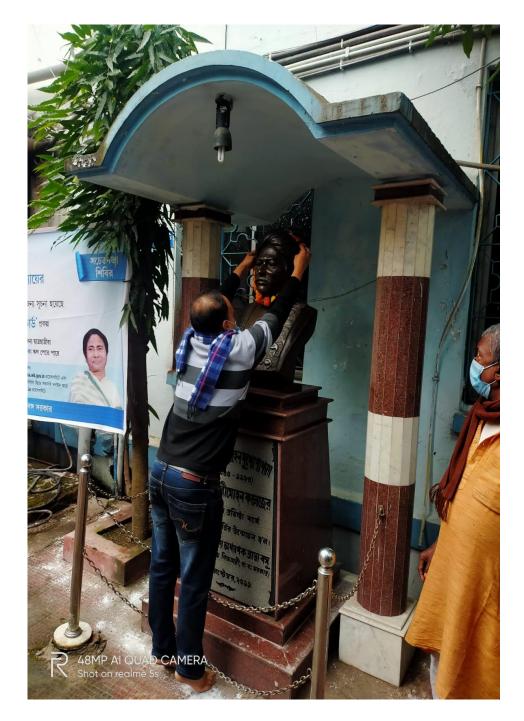

|                                       | Ut                                                                                                     | tarpara, Hooghly   |



## **Republic day**

Date – 26<sup>th</sup> January 2022





Like every year, this year, all teachers, students, members and volunteers of NSS Unit-1 of Raja Peary Mohan College had organized a grand program on the occasion of this Republic Day. Everyone was feeling very happy that day because it was a matter of great pride for all of us because on 26 January 1950 the constitution of India came into force and our country, India became a republic. The program started with prayer at 10:00 am. After that, flag hoisting took place on the college grounds as usual. The Principal of our college hoisted the national flag and gave a motivational speech on the topic "Youth Power". This was followed by some speeches on patriotism and singing the national



anthem. Many students also did different types of programs. On that day the campus of our college was