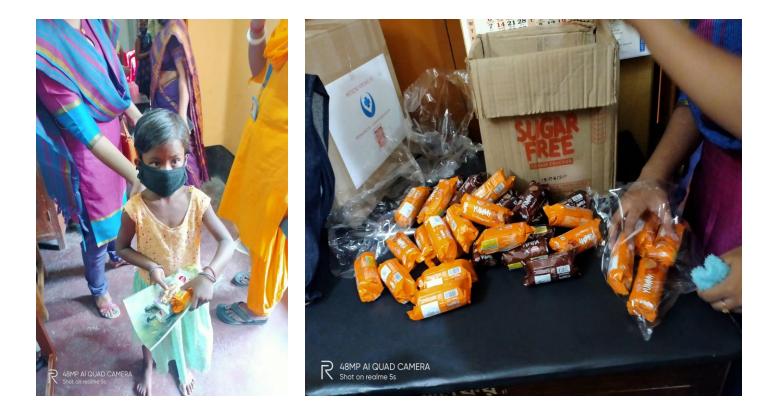

### **Programme of Women Cell & NSS Unit**

On 8<sup>th</sup> September 2021 – NSS Unit & Women Sell jointly organized this programme during the Epidemic of COVID-19. In this programme, various items i.e. Exercise Book, Pen, Some Food items were distributed to poor children of Abhaynagar-II Gram Panchayet.

So all the members of the NSS unit-1, the members of Mitali and the members of Abhaynagar Belanagar Medicine Bank were distributed some educational items and some food to 33 poor students.

**Uttarpara, Hooghly**are always remaining in touch with local community through carrying outnew programmes and events. The extension activities of Social Works have been expanded which are related with higher education.