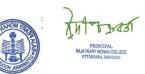

## **IndependenceDay**Celebration

Date – 15<sup>th</sup>August 2021

#### The NSS Unit-1 of Raja Peary Mohan College,

Like every year, this year also, our College celebrated Independence Day on 15 August 2021 with great joy and pomp. On that day the sense of happiness and pride could be clearly seen on the faces of all the people as India was celebrating its 75th Independence Day on 15th August 2021. The program started with prayer at 10:30 am. The Principal, and all the senior teachers were sitting on the chairs on the stage and all the students were standing in the proper lining of the ground. After that, the Principal Dr. Sudip Kumar Chakraborty and our Teaachers Council Secretary Dr. Pallab Gayen unfurled the flag together at around 10:45 am. As soon as the flag was hosted, everyone sang the national anthem. After that, different types of programs were presented by the students. Our principal sir also gave a very motivational and patriotic speech. In the end, the program ended by giving a sweet box to all the students.