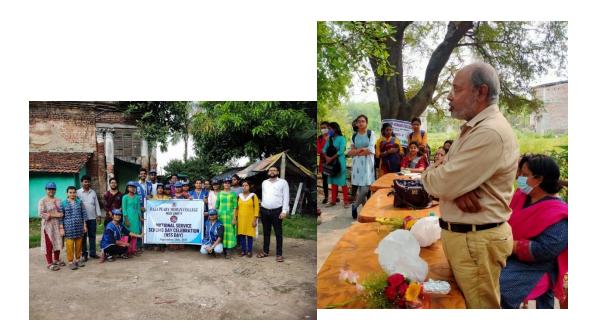

### **Programme of Women Cell & NSS Unit**

On 8<sup>th</sup> September 2021 – NSS Unit & Women Sell jointly organized this programme during the Epidemic of COVID-19. In this programme, various items i.e. Exercise Book, Pen, Some Food items were distributed to poor children of Abhaynagar-II Gram Panchayet.

International Literacy Day (ILD) was celebrated on 8 September 2021 by the NSS-Unit-1 with the cooperation of Mitali, women Cell of Raja Peary Mohan College. This was managed by Abhoynagar Sadharan Sadhran Parisad.

So all the members of the NSS unit-1, the members of Mitali and the members of Abhaynagar Belanagar Medicine Bank were distributed some educational items and some food to 33 poor students.

**Uttarpara, Hooghly**are always remaining in touch with local community through carrying outnew programmes and events. The extension activities of Social Works have been expanded which are related with higher education.