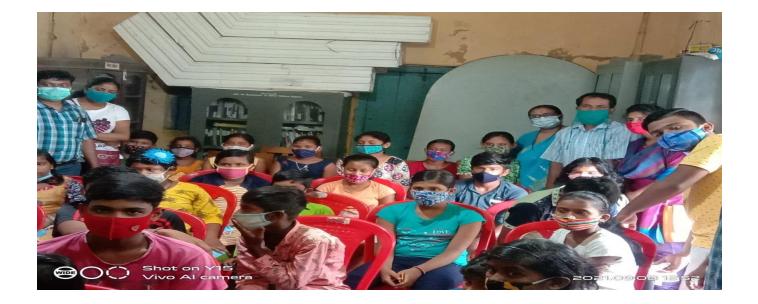

### **Programme of Women Cell & NSS Unit**

On 8<sup>th</sup> September 2021 – NSS Unit & Women Sell jointly organized this programme during the Epidemic of COVID-19. In this programme, various items i.e. Exercise Book, Pen, Some Food items were distributed to poor children of Abhaynagar-II Gram Panchayet.

International Literacy Day (ILD) was celebrated on 8 September 2021 by the NSS-Unit-1 with the cooperation of Mitali, women Cell of Raja Peary Mohan College. This was managed by Abhoynagar Sadharan Sadhran Parisad.

So all the members of the NSS unit-1, the members of Mitali and the members of Abhaynagar Belanagar Medicine Bank were distributed some educational items and some food to 33 poor students.

**Uttarpara, Hooghly**are always remaining in touch with local community through carrying outnew programmes and events. The extension activities of Social Works have been expanded which are related with higher education.