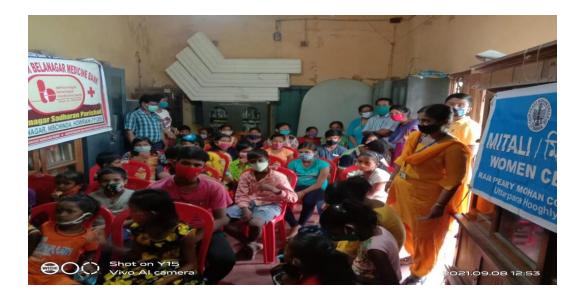

### **Programme of Women Cell & NSS Unit**

On 8<sup>th</sup> September 2021 – NSS Unit & Women Sell jointly organized this programme during the Epidemic of COVID-19. In this programme, various items i.e. Exercise Book, Pen, Some Food items were distributed to poor children of Abhaynagar-II Gram Panchayet.

International Literacy Day (ILD) was celebrated on 8 September 2021 by the NSS-Unit-1 with the cooperation of Mitali, women Cell of Raja Peary Mohan College. This was managed by Abhoynagar Sadharan Sadhran Parisad.

So all the members of the NSS unit-1, the members of Mitali and the members of Abhaynagar Belanagar Medicine Bank were distributed some educational items and some food to 33 poor students.

**Uttarpara, Hooghly**are always remaining in touch with local community through carrying outnew programmes and events. The extension activities of Social Works have been expanded which are related with higher education.