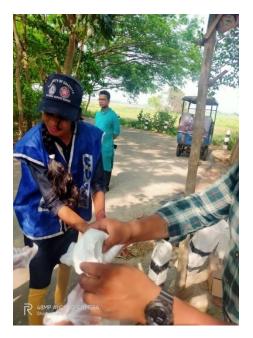

### **Programme of Women Cell & NSS Unit**

On 8<sup>th</sup> September 2021 – NSS Unit & Women Sell jointly organized this programme during the Epidemic of COVID-19. In this programme, various items i.e. Exercise Book, Pen, Some Food items were distributed to poor children of Abhaynagar-II Gram Panchayet.

International Literacy Day (ILD) was celebrated on 8 September 2021 by the NSS-Unit-1 with the cooperation of Mitali, women Cell of Raja Peary Mohan College. This was managed by Abhoynagar Sadharan Sadhran Parisad.

So all the members of the NSS unit-1, the members of Mitali and the members of Abhaynagar Belanagar Medicine Bank were distributed some educational items and some food to 33 poor students.

**Uttarpara, Hooghly**are always remaining in touch with local community through carrying outnew programmes and events. The extension activities of Social Works have been expanded which are related with higher education.