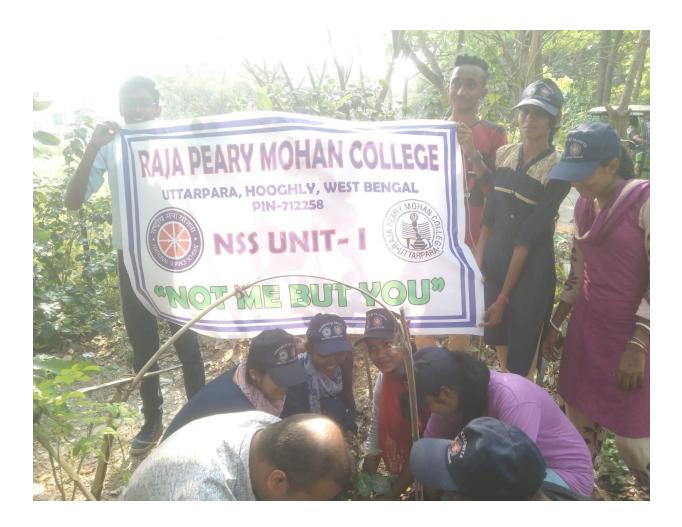

he environment cleaning and hygienic, bleaching powder was spread by NSS volunteers in roadside dirty drains, on garbage dunes from where emitted foul smell. It was done at selected slum area as well as near college surrounding area at Uttarpara to prevent infectious and bacterial diseases like typhoid, cholera, dysentery etc.

It should be mentioned that bleaching powder is a disinfecting agent.













### **Tree Plantation Programme**

On 22<sup>nd</sup> November 2021 - a "tree plantation programme" was arranged to create social awareness and understand the importance of tree plantation near of our college surrounding area. For the benefit of our society, we conducted a rally and facilitated discussions with common peoples. In this occasion, about sixteen plants were planted.