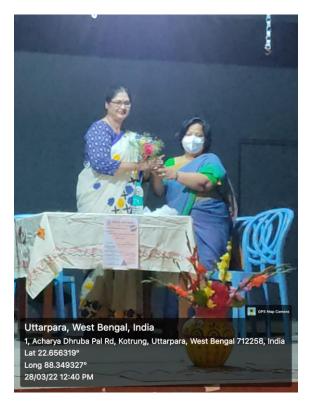

The convenor, DR. Anindita Mandal (Majee) focused on the role of counselling as a step of mental health care. Joint Convenor, Prof. Jyoti Das gave an introduction to the Guest Psychologist, Mrs. Anindita Mukherjee and felicitated her through the IQAC coordinator.