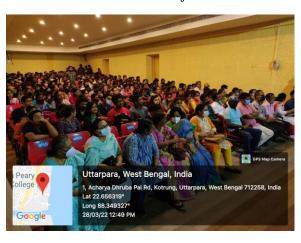

#### No. of Participants in the Seminar –

Teacher Participants – 39 Student Participants – 282

#### **Details of the Seminar**

Venue – Centenary Hall Time – 28.03.22 Duration – 2 Hours