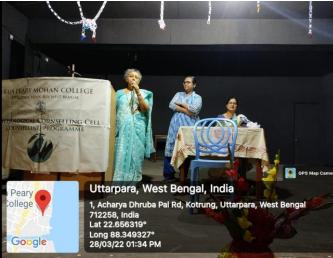

#### **Summary** -

The seminar was organised by the Psychological Counselling Cell on 28.3.2022 at 12:30 p.m. at Centenary Hall of Raja Peary Mohan College in collaboration with IQAC.

The IQAC coordinator, Dr. Sanjukta Bhattachajee inaugurated the seminar and highlighted the purpose of physical and mental health awareness.

The convenor, DR. Anindita Mandal (Majee) focused on the role of counselling as a step of mental health care. Joint Convenor, Prof. Jyoti Das gave an introduction to the Guest Psychologist, Mrs. Anindita Mukherjee and felicitated her through the IQAC coordinator.