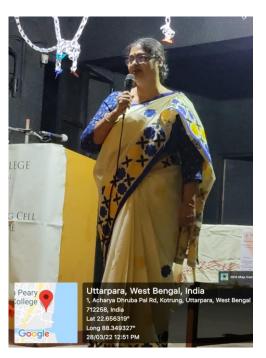

Prof. Sandipan Sarkar, ex-convenor discussed about the difficulties he faced in conducting Individual Counselling during the Pandemic period.

Mrs. Anindita Mukherjee, the Guest Counsellor of the seminar discussed about the role of counselling with different examples and direct interaction with the students. The students participated freely and actively with the speaker and wanted to discuss their problems individually.